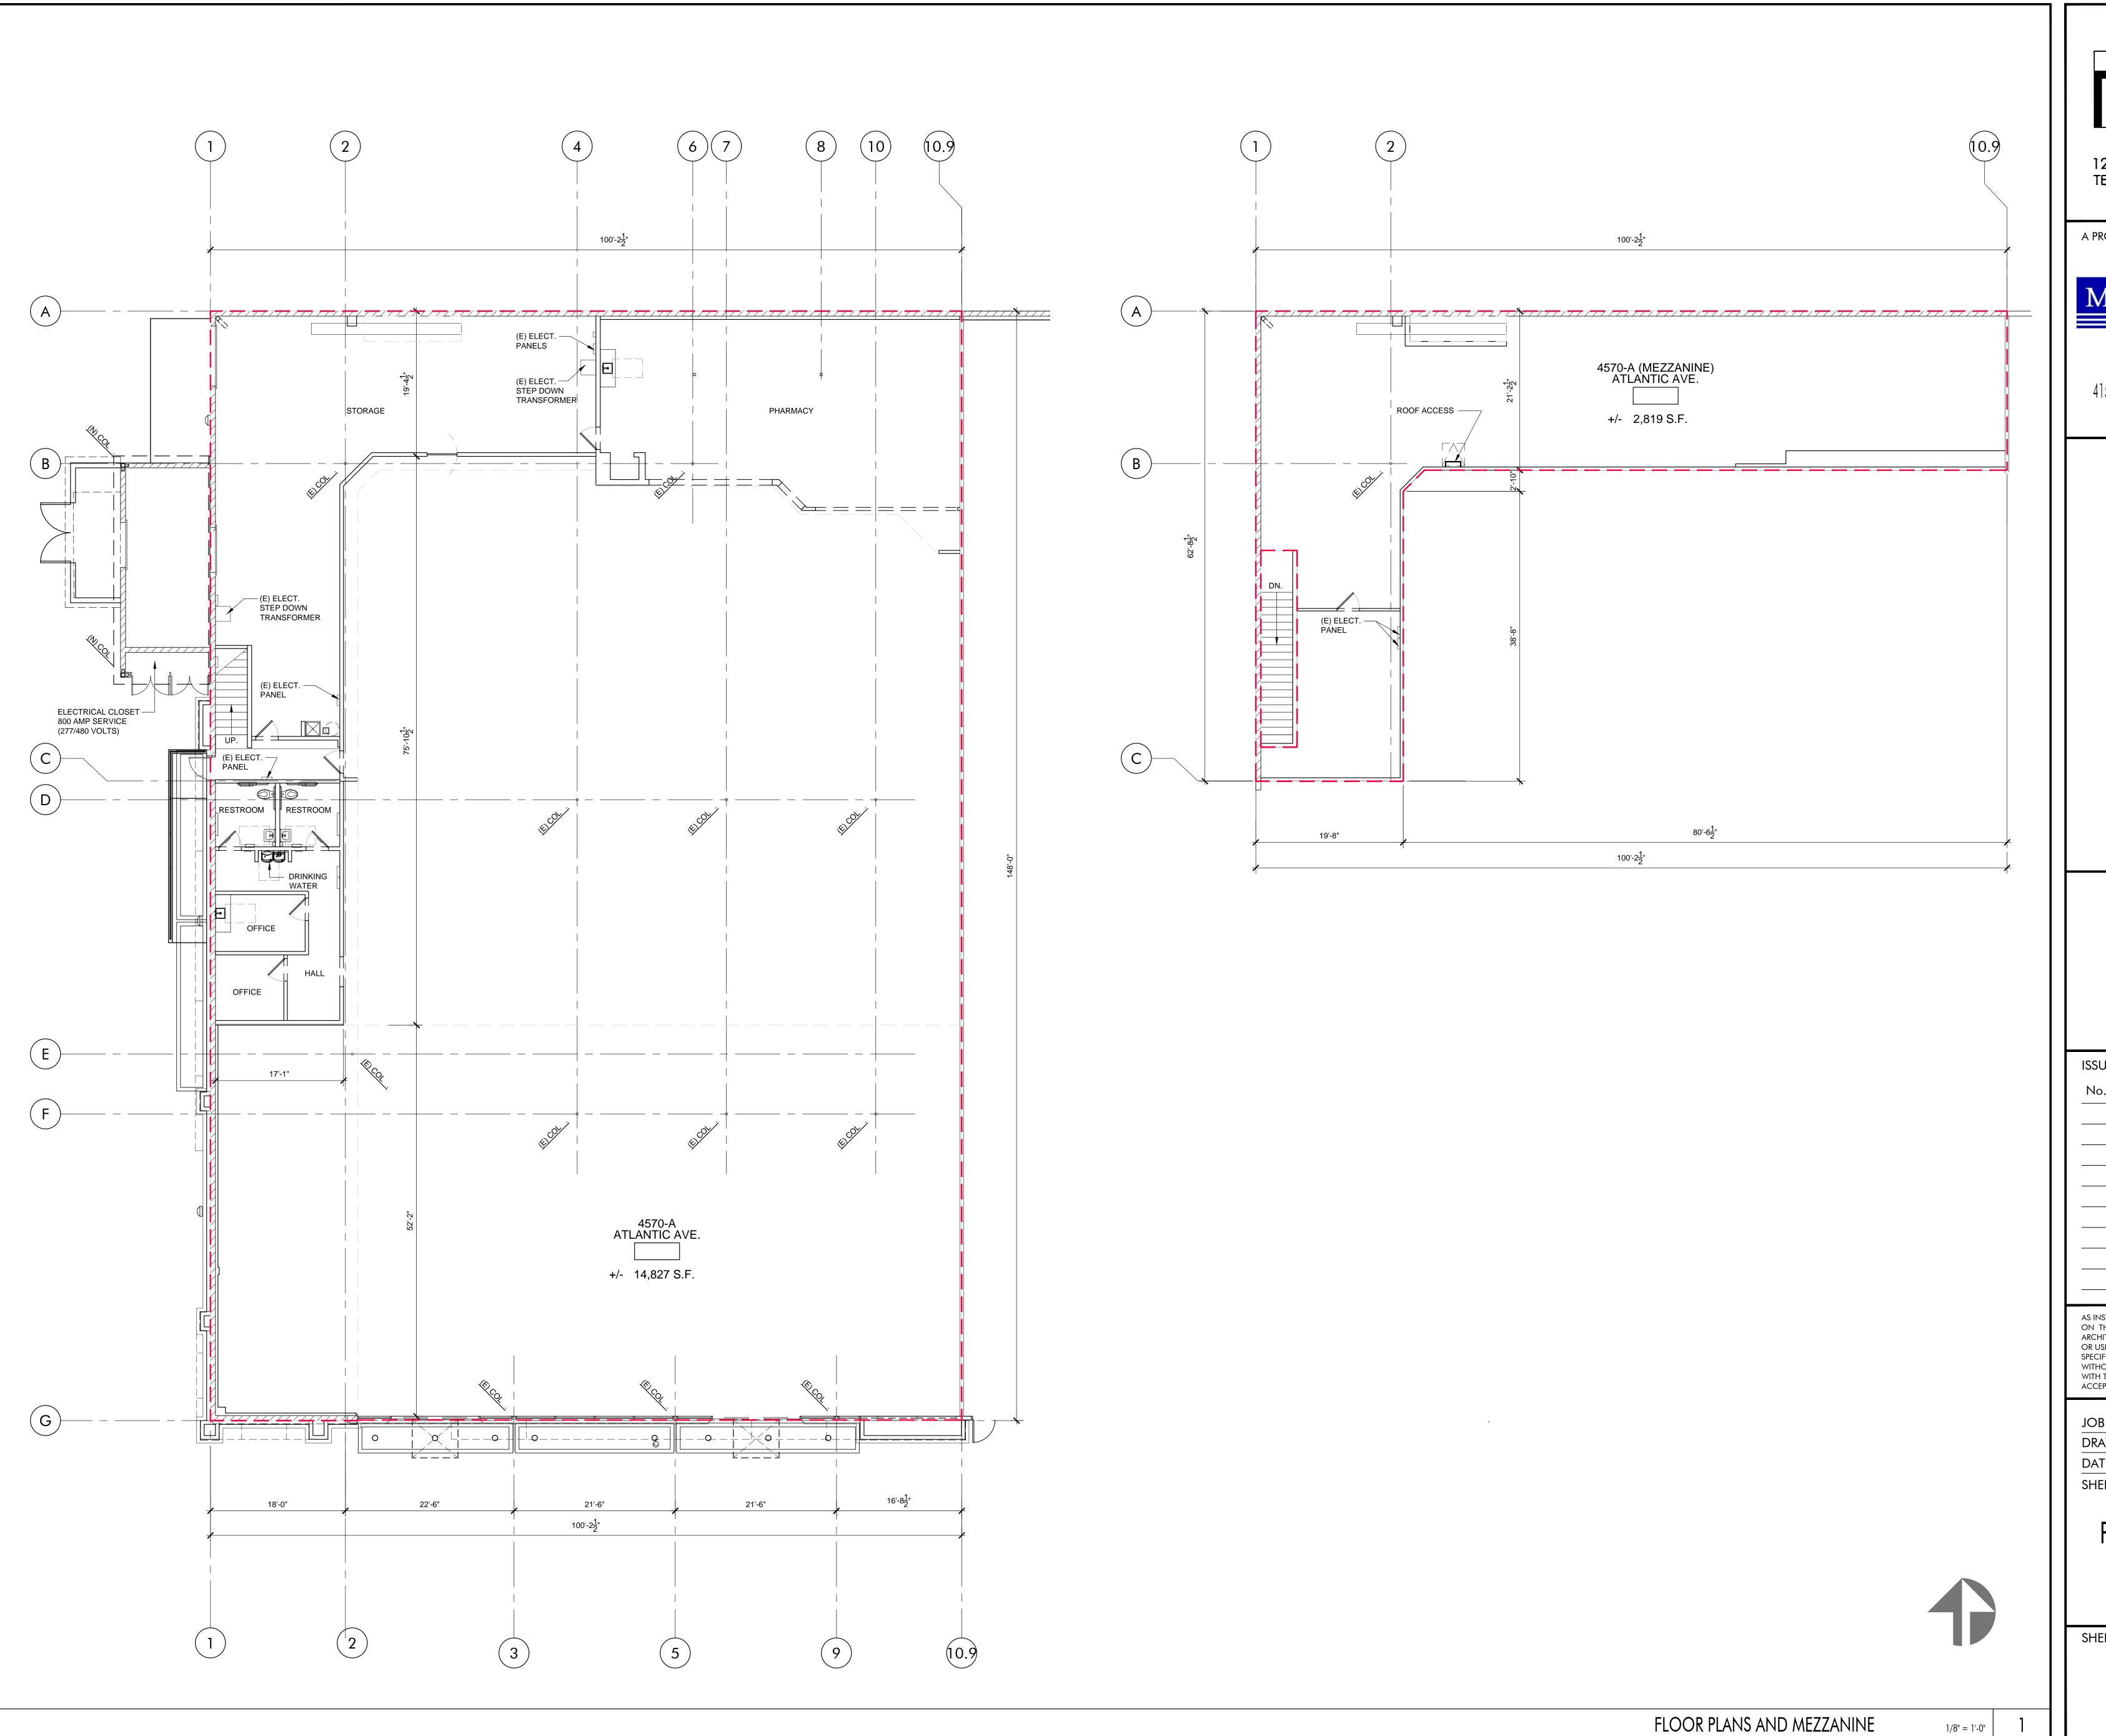

## AS-BUILT FLOOR PLAN

4570 ATLANTIC AVE. LONG NEACK, CA 90807

| ISSUES / REVISIONS |      |              |
|--------------------|------|--------------|
| No.                | DATE | DESCRIPTION  |
|                    |      |              |
|                    |      |              |
|                    |      |              |
|                    |      |              |
|                    |      |              |
|                    |      |              |
|                    |      | <del>-</del> |
|                    |      |              |

JOB NUMBER: 24117MMA

DRAWN BY: L.B. CHECKED BY: J.G.

DATE: SITE VISIT - 11.01.2024

SHEET DESCRIPTION:

PROPOSED FLOOR PLAN

SHEET NUMBER:

LOD-01