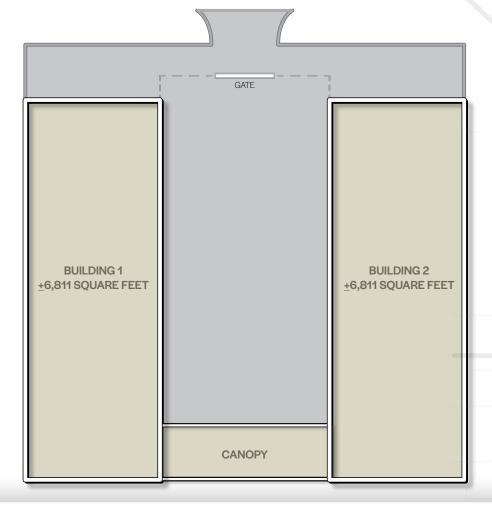

## 13,622 SQUARE FEET

## TWO (2) 6,811 SQUARE FOOT WAREHOUSES

Contact Brokers for Pricing

0.6 Acre Lot

M-1 Zoning, City of Glendale

**Block Construction** 

Large Paved & Gated Yard

Fire Sprinklered

All Tenant Leases are Month-to-Month

Infrastructure in Place to Divide into 1,250 Square Foot Bays

Owner/User can Occupy Entire Property or a Portion & Lease Remaining for Income