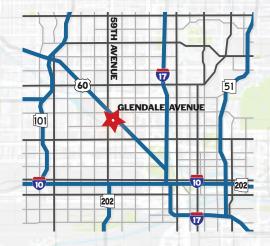

### 3-MILE RADIUS, 2024 ESTIMATED

The area demonstrates robust business activity, with approximately 5,000 businesses situated within a 3-mile radius of the site. The region is highly dense, with a population of 21,000 people within a 1-mile radius and 200,000 people within a 3-mile radius. Notably, the area exhibits positive projected growth, which is somewhat rare for historically established areas, growing at a rate of 1% or more annually. The average income within a 3-mile radius is \$80,000, indicating a relatively affluent demographic. The location is conveniently situated just 0.25 miles off US HWY 60 and 1.5 miles from a major BNSF Railway facility, making it highly accessible.