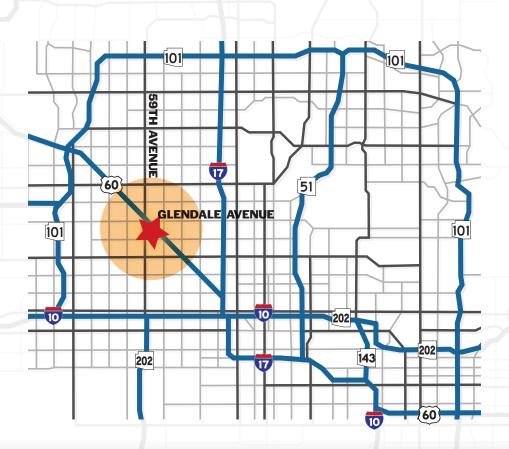

### 3-MILE RADIUS, 2024 ESTIMATED

The area demonstrates robust business activity, with approximately 5,000 businesses situated within a 3-mile radius of the site. The region is highly dense, with a population of 21,000 people within a 1-mile radius and 200,000 people within a 3-mile radius. Notably, the area exhibits positive projected growth, which is somewhat rare for historically established areas, growing at a rate of 1% or more annually. The average income within a 3-mile radius is \$80,000, indicating a relatively affluent demographic. The location is conveniently situated just 0.25 miles off US HWY 60 and 1.5 miles from a major BNSF Railway facility, making it highly accessible.