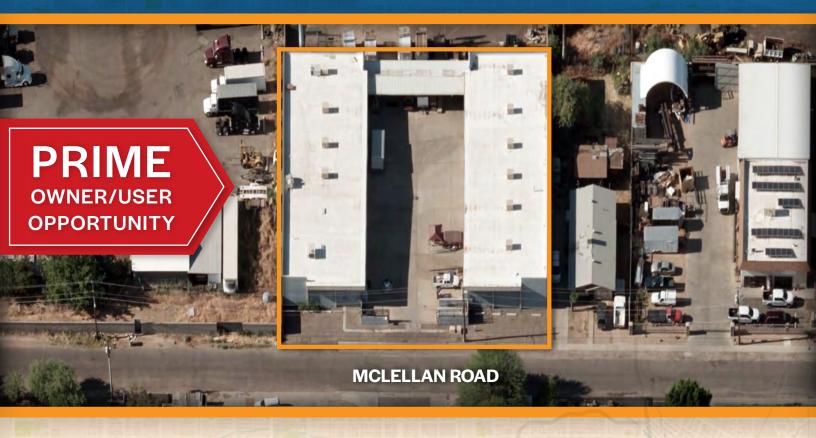

### 5805 WEST MCLELLAN ROAD

GLENDALE, ARIZONA 85301

## 13,622 SQUARE FEET

## TWO (2) 6,811 SQUARE FOOT WAREHOUSES

Contact Brokers for Pricing

0.6 Acre Lot

M-1 Zoning, City of Glendale

**Block Construction** 

Large Paved & Gated Yard

Fire Sprinklered

All Tenant Leases are Month-to-Month

Infrastructure in Place to Divide into 1,250 Square Foot Bays

Owner/User can Occupy Entire Property or a Portion & Lease Remaining for Income