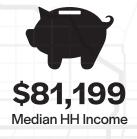

### 3-MILE RADIUS, 2024 ESTIMATED

The area demonstrates robust business activity, with approximately 5,000 businesses situated within a 3-mile radius of the site. The region is highly dense, with a population of 21,000 people within a 1-mile radius and 200,000 people within a 3-mile radius. Notably, the area exhibits positive projected growth, which is somewhat rare for historically established areas, growing at a rate of 1% or more annually. The average income within a 3-mile radius is \$80,000, indicating a relatively affluent demographic. The location is conveniently situated just 0.25 miles off US HWY 60 and 1.5 miles from a major BNSF Railway facility, making it highly accessible.