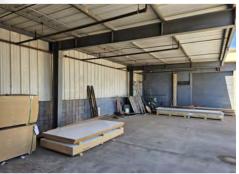

## TWO (2) 6,811 SQUARE FOOT WAREHOUSES

Contact Brokers for Pricing

0.6 Acre Lot

M-1 Zoning, City of Glendale

**Block Construction** 

Large Paved & Gated Yard

Fire Sprinklered

All Tenant Leases are Month-to-Month

Infrastructure in Place to Divide into 1,250 Square Foot Bays

Owner/User can Occupy Entire Property or a Portion & Lease Remaining for Income