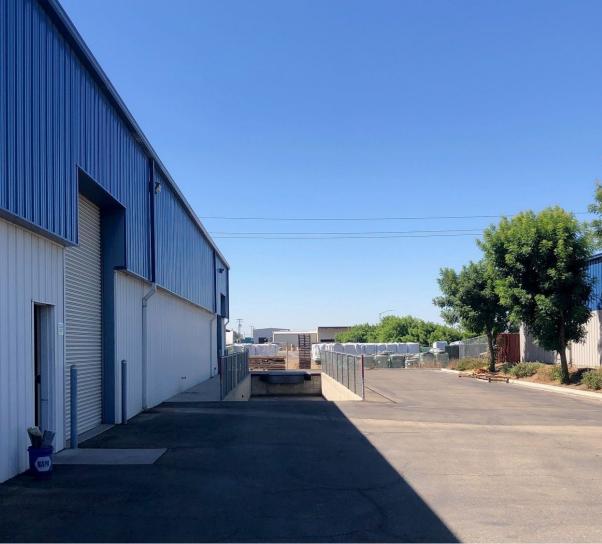

#### **4634 E. WEATHERMAKER AVENUE** FRESNO, CA

The 17,474± square foot industrial warehouse is located near Fresno Yosemite International Airport and offers convenient access to both the 168 & 180 highways. Resting on a 1.05± acre parcel the building features four 12'x14' roll up doors and a recessed dock on the property's west side. The wrap around yard is fully paved, privacy fenced and lit with wallpacks on the building exterior.

It is temperature controlled with evaporative coolers, clear height peaks at 20' and the sprinklered building is estimated to have 3 Phase / 600 amps of power. There is potential for electrical expansion as the property has capacity for 3 separate electrical meters, and currently has two meters installed and two separate subpanels.