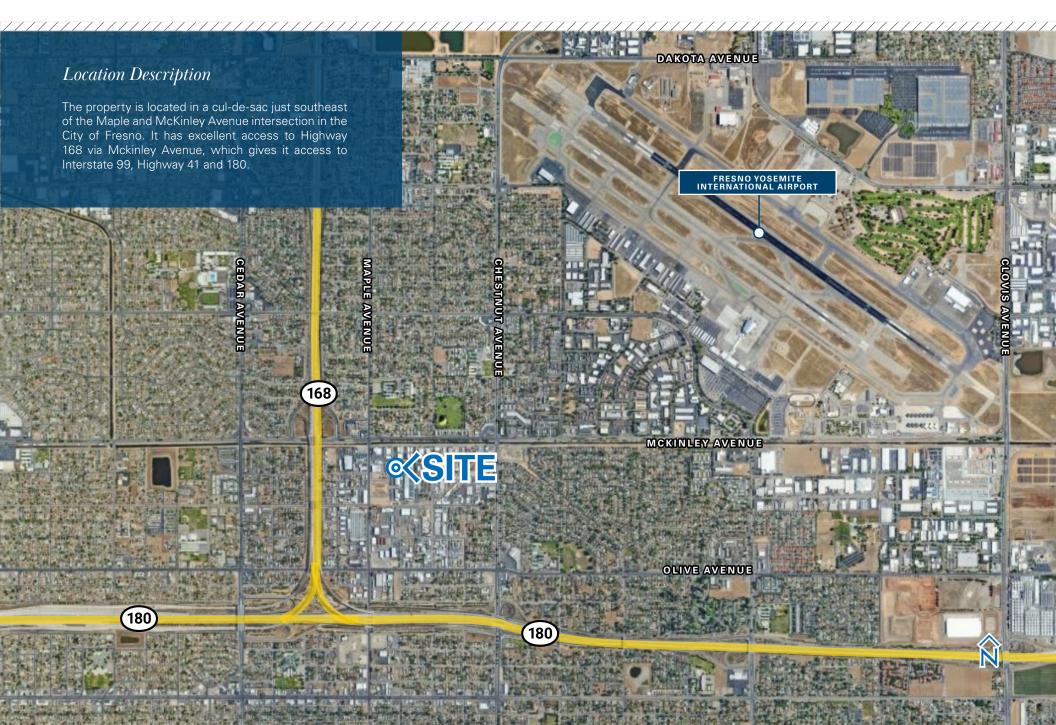

#### **4634 E. WEATHERMAKER AVENUE** FRESNO, CA

The 17,474± square foot industrial warehouse is located near Fresno Yosemite International Airport and offers convenient access to both the 168 & 180 highways. Resting on a 1.05± acre parcel the building features four 12'x14' roll up doors and a recessed dock on the property's west side. The wrap around yard is fully paved, privacy fenced and lit with wallpacks on the building exterior.

#### AERIAL MAP