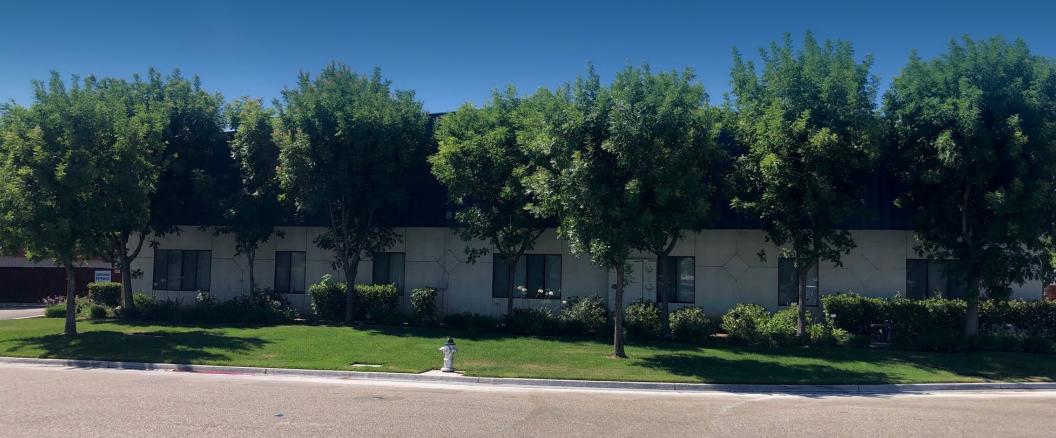

### **AVAILABLE FOR SALE** 17,474± SF INDUSTRIAL BUILDING

#### **4634 E. WEATHERMAKER AVENUE** FRESNO, CA

The 17,474± square foot industrial warehouse is located near Fresno Yosemite International Airport and offers convenient access to both the 168 & 180 highways. Resting on a 1.05± acre parcel the building features four 12'x14' roll up doors and a recessed dock on the property's west side. The wrap around yard is fully paved, privacy fenced and lit with wallpacks on the building exterior.