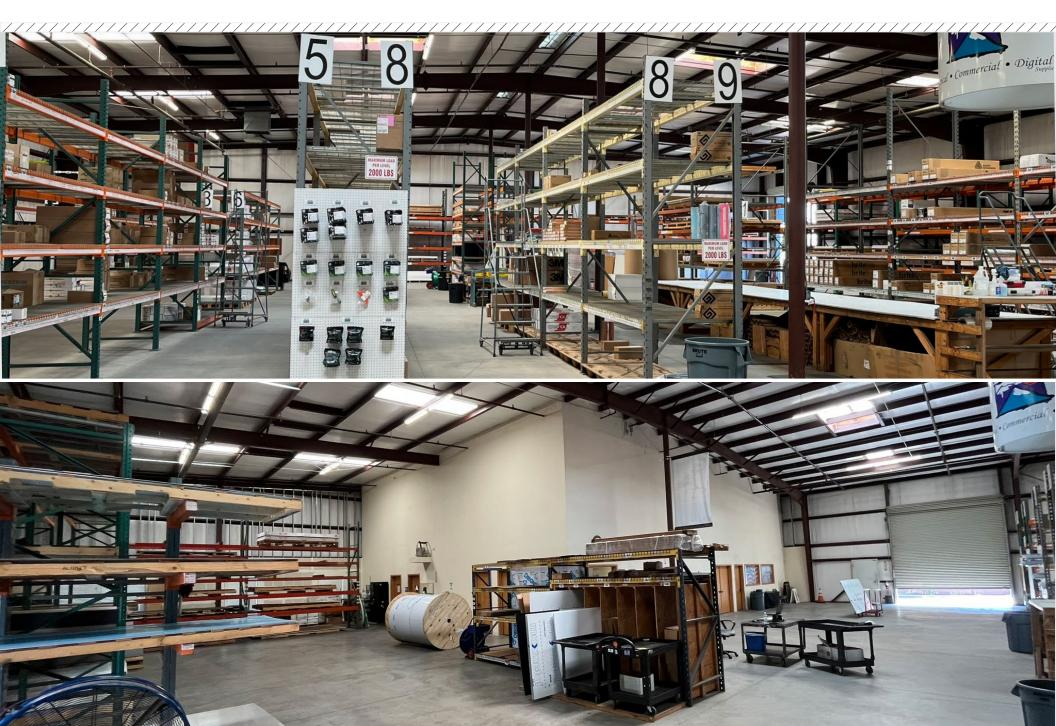

## INTERIOR WAREHOUSE

FRESNO, CA

FRESNO, CA

FRESNO, CA

The 2,400± square foot office is comprised of a large reception/ open work area, an additional large open work area or training room, four private offices and an additional foreman office with access from the warehouse, server room, conference room, break room and two single fixture restrooms.