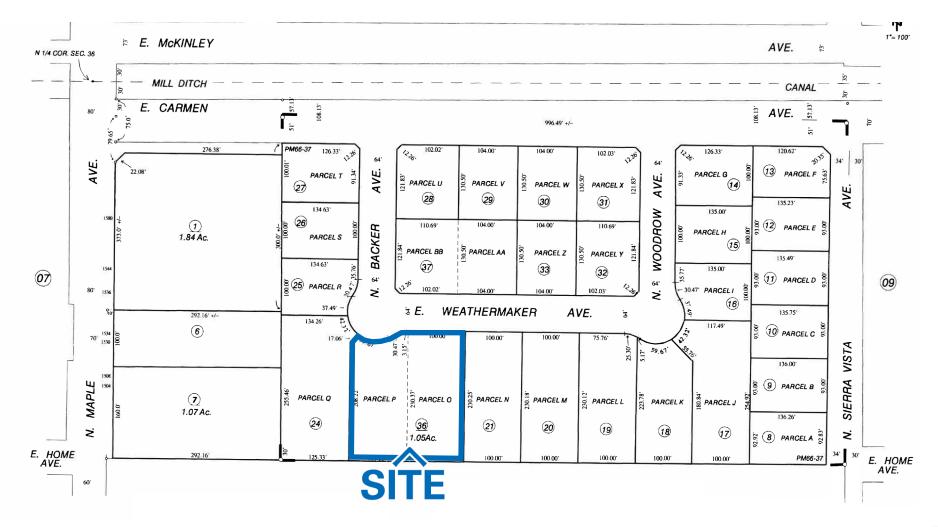

#### AERIAL MAP

| Ceiling Height: | 18'-20'                                |
|-----------------|----------------------------------------|
| Roll Up Doors:  | 4 <i>(12'x14')</i>                     |
| Power:          | Phase 600 amps                         |
| Loading Dock:   | Recessed, Single Position with Leveler |
| Zoning:         | IL (Light Industrial)                  |
| APN:            | 453-080-36                             |
| Price PSF:      | Contact Broker                         |