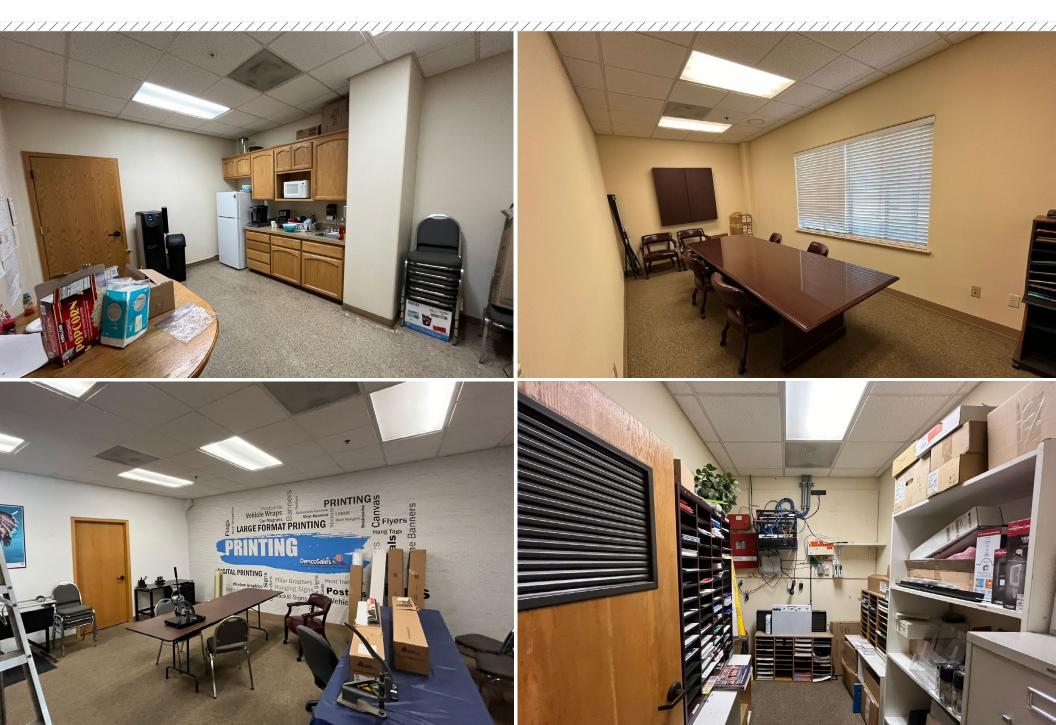

The 2,400± square foot office is comprised of a large reception/ open work area, an additional large open work area or training room, four private offices and an additional foreman office with access from the warehouse, server room, conference room, break room and two single fixture restrooms.

## INTERIOR WAREHOUSE

FRESNO, CA

FRESNO, CA

FRESNO, CA