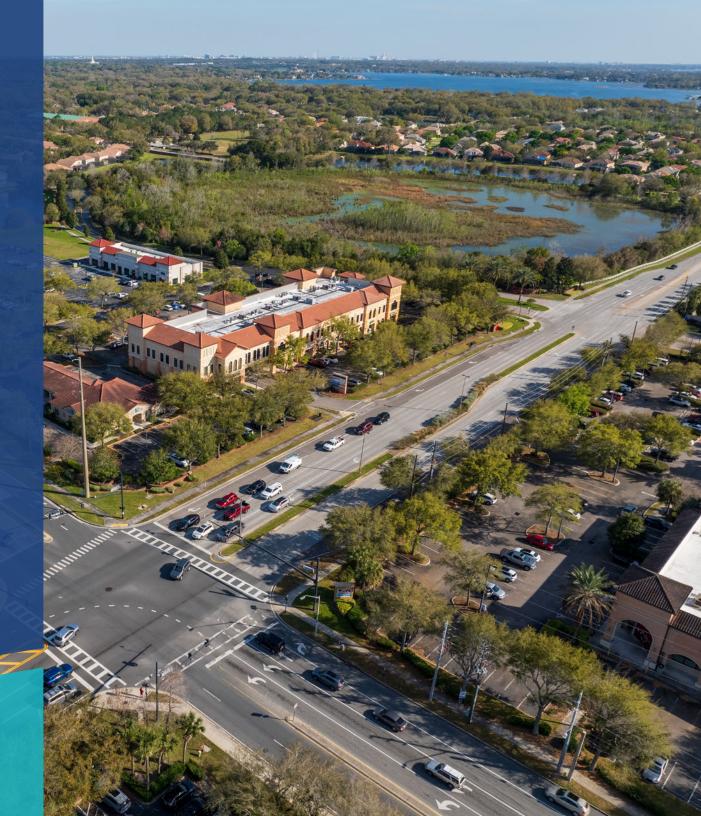

ENERATION** 

**POPULATION BY** 

WILLIAMSBURG

VINELAND

Population

16,330 Households

2.88

Average HH Size



\$105,556

Median HH Income



40.2

Median Age



7,135

Population 65+



3.8%

Greatest Gen: Born 1945/Earlier



17.7%

23.1%

Baby Boomer: Born 1946 to 1964

Generation X: Born 1965 to 1980



23.6%

Millenial: Born 1981 to 1998



23.6%

Generation Z: Born 1999 to 2016



8.2%

Alpha: Born 2017 to Present

## PROPERTY PHOTO





## PROPERTY PHOTO





#### **PROPERTY PHOTO**

(ENTRANCE TO SECOND FLOOR)



Commercial Real Estate Solutions



# NORTHEAST BIRD'S EYE VIEW





#### **Contact Us**

**Anthony Bernabe** 

(407) 634-2813 | abernabe@equity.net

**Jordan Characo** 

(407) 634-4428 | jcharaco@equity.net

**Erica Atterbury** 

(407) 634-2814 | eatterbury@equity.net