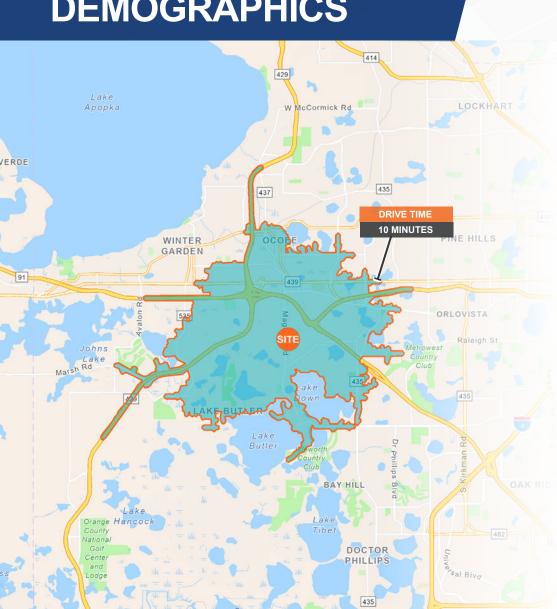

### **TRADE AREA DEMOGRAPHICS**

HORIZON

Commercial Real Estate Solutions®

47,125

DEMOGRAPHIC OVERVIEW

**GENERATION** 

**POPULATION BY** 

WILLIAMSBURG

VINELAND

Population

16,330 Households

2.88

Average HH Size

\$105,556

Median HH Income

40.2

Median Age

7,135

Population 65+

3.8%

Greatest Gen: Born 1945/Earlier

17.7%

23.1%

Baby Boomer: Born 1946 to 1964

Generation X: Born 1965 to 1980

23.6%

Millenial: Born 1981 to 1998

23.6%

Generation Z: Born 1999 to 2016

8.2%

Alpha: Born 2017 to Present