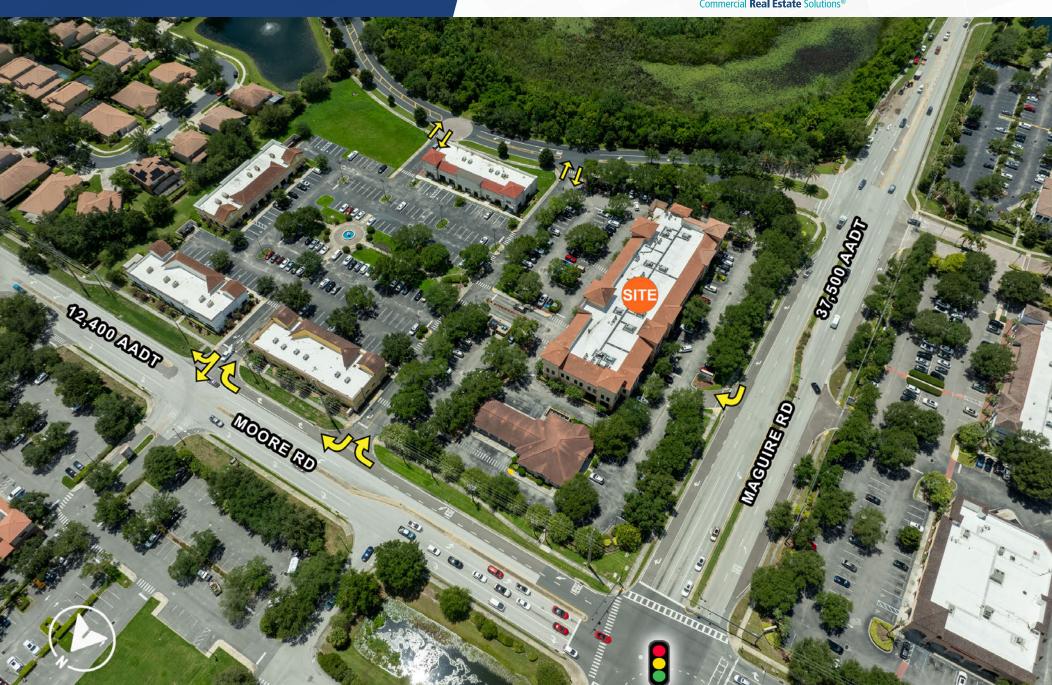

00 sq ft of prime retail space and more than 22,300 sq ft of Class A office space.

Its strategic location ensures easy connectivity to all corners of Orlando, making it an ideal location for businesses and customers.

Committed to enhancing the prosperity of the surrounding areas, it's a top-tier destination that keeps on giving.



## Anthony Bernabe (407) 634-2813 | abernabe@equity.net

Jordan Characo (407) 634-4428 | jcharaco@equity.net

Erica Atterbury
(407) 634-2814 | eatterbury@equity.net

- ✓ Last unit available for lease on the second floor.
- Situated between two of Orlando's most prestigious subdivisions: Isleworth and Keene's Point.
- Strategically located at the signalized intersection of Maguire Rd and Moore Rd, providing unparalleled visibility.

## **KEY ACCESS POINTS**





### SUITE 2003 | 1,314 RSF FLOOR PLAN





01 DEMOLITION/ NEW CONSTRUCTION AND LIFE SAFETY FLOOR PLAN SCALE 1/8" =1'-0"

# STRATEGIC MARKET POSITIONING





### **TRADE AREA DEMOGRAPHICS**

HORIZON





Commercial Real Estate Solutions®







47,125

DEMOGRAPHIC OVERVIEW

**GENERATION** 

**POPULATION BY** 

WILLIAMSBURG

VINELAND

Population

16,330 Households

2.88

Average HH Size



\$105,556

Median HH Income



40.2

Median Age



7,135

Population 65+



3.8%

Greatest Gen: Born 1945/Earlier



17.7%

23.1%

Baby Boomer: Born 1946 to 1964

Generation X: Born 1965 to 1980



23.6%

Millenial: Born 1981 to 1998



23.6%

Generation Z: Born 1999 to 2016



8.2%

Alpha: Born 2017 to Present

## PROPERTY PHOTO





## PROPERTY PHOTO





#### **PROPERTY PHOTO**

(ENTRANCE TO SECOND FL