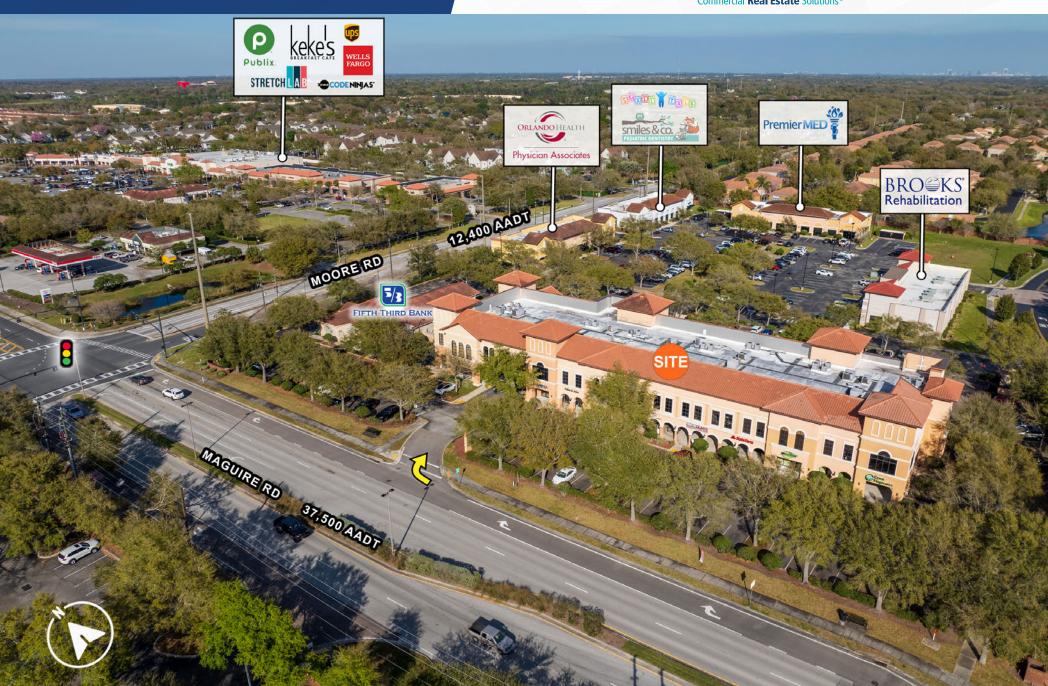

## **KEY ACCESS POINTS**

#### **SHOPPES AT MEADOW RIDGE**

2910 Maguire Rd Ocoee, FL 34761

The Shoppes at Meadow Ridge is a hub for retail, medical, and office businesses, located at the intersection of Maguire Rd and Moore Road. It offers over 18,500 sq ft of prime retail space and more than 22,300 sq ft of Class A office space.

Its strategic location ensures easy connectivity to all corners of Orlando, making it an ideal location for businesses and customers.

Committed to enhancing the prosperity of the surrounding areas, it's a top-tier destination that keeps on giving.