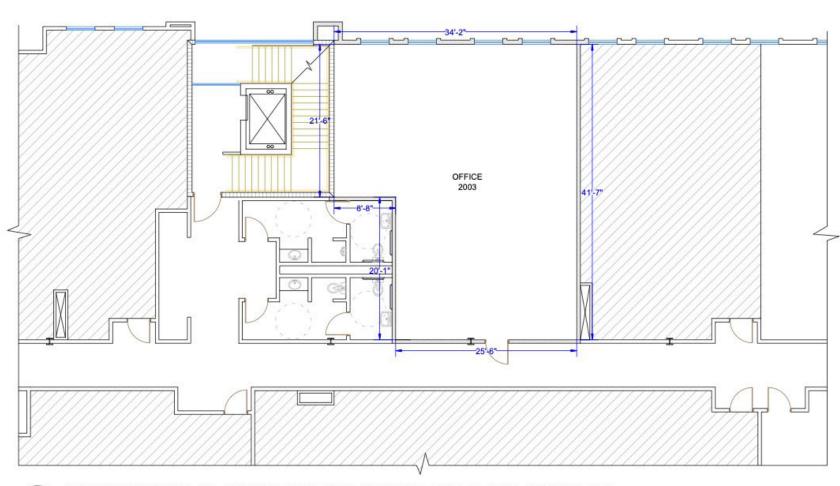

### SUITE 2003 | 1,314 RSF FLOOR PLAN

01 DEMOLITION/ NEW CONSTRUCTION AND LIFE SAFETY FLOOR PLAN SCALE 1/8" =1'-0"