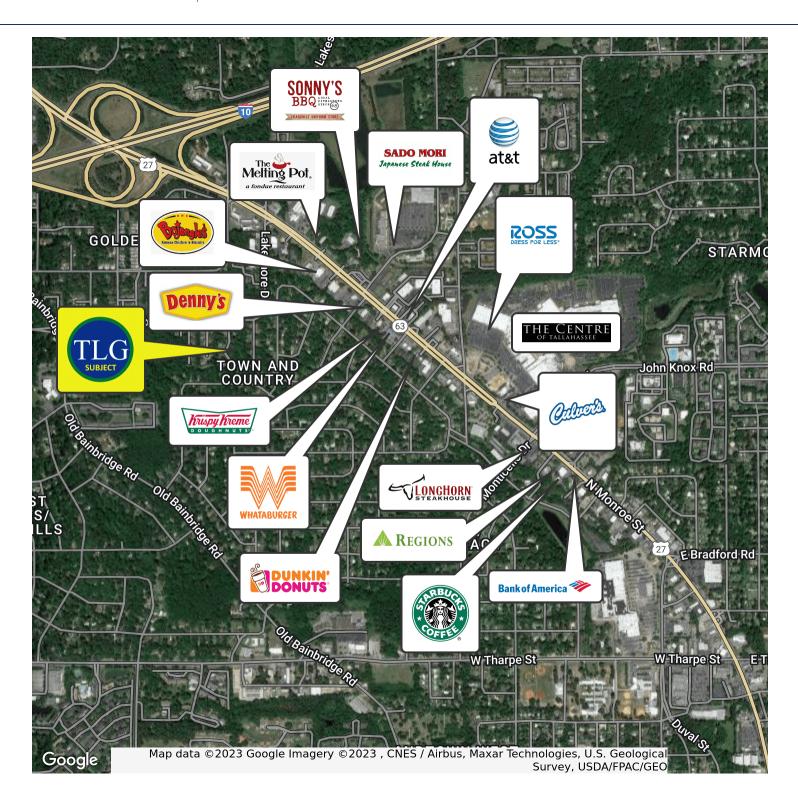

## RETAILER MAP WREN HOLLOW DUPLEX 2441 WREN HOLLOW DRIVE, TALLAHASSEE, FL 32303

TLG REAL ESTATE SERVICES 3520 Thomasville Road, Suite 200, Tallahassee, FL 32309 850.385.6363

**Bryan Cureton** 850.545.3687 bryan@tlgproperty.com

#### **PROPERTY OVERVIEW**

2,016 sf duplex features two spacious 1,008 sf 2bedroom/2-bathroom units and is conveniently located on the Northwest side of Tallahassee and in proximity to shopping and restaurants. Only minutes from the Centre of Tallahassee, an entertainment, shopping, and office complex housing over 93 stores and services.

This property is just off of North Monroe Street, and surrounded by retailers including Whataburger, Chick Fil A, Wahoo Seafood, Pockets Pool and Pub, El Jalisco, Planet Fitness and many, many more.

3520 Thomasville Road, Suite 200, Tallahassee, FL 32309