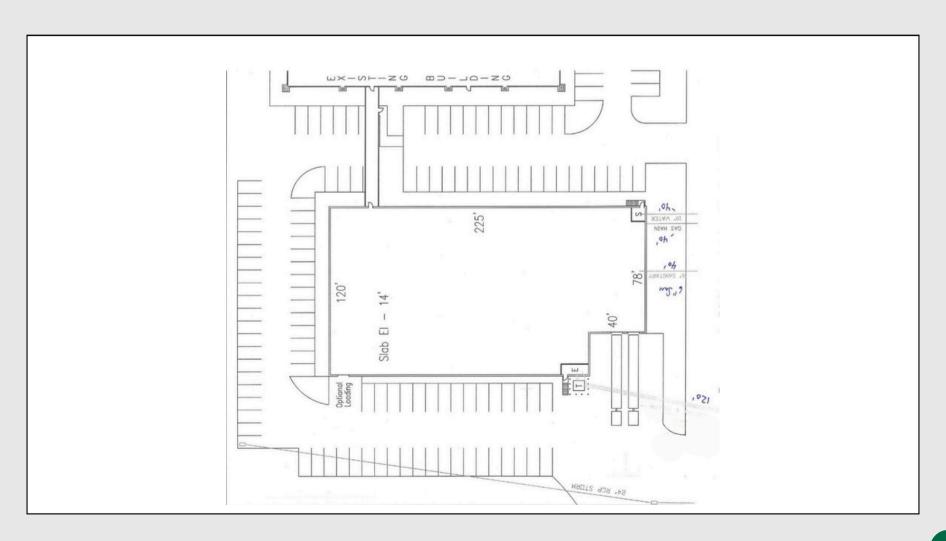

# Details & Parcel Map

### The Site

Land: 1.87 Acres

**Zoning:** General Industrial (MB)

| Demographics      | Three Miles | Five Miles |
|-------------------|-------------|------------|
| Population:       | 131k        | 274k       |
| Median HH Income: | \$62.2k     | \$72 3k    |