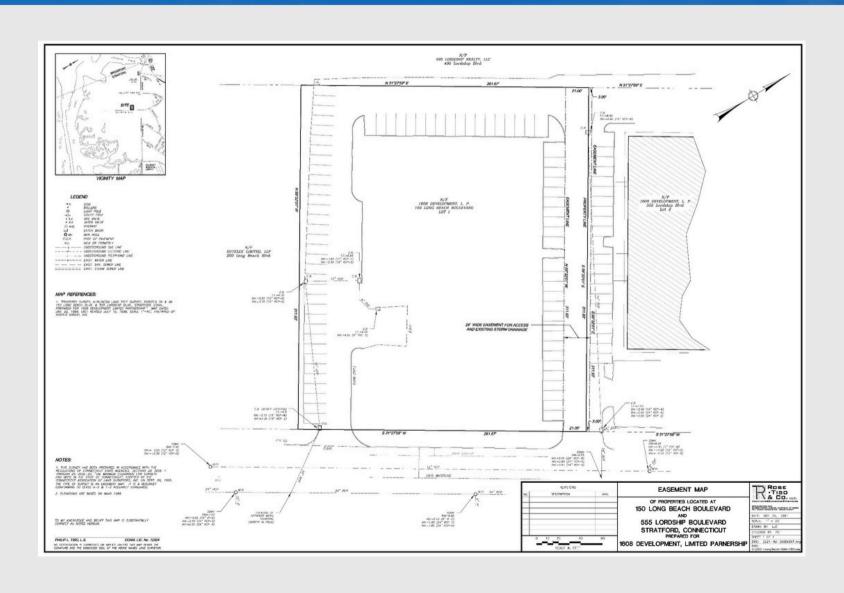

----|------------|
| Population:       | 131k        | 274k       |
| Median HH Income: | \$62.2k     | \$72 3k    |





# **CONVENIENT LOCATION**



Nearby Amenities include Restaurants, Fitness Gym, Car Rental, Retail Shops, and Beaches.



Surrounded by Distribution Companies including FedEx, UPS, and Amazon.



Minutes to I-95, Exit 30, Sikorsky Memorial Airport, and Bridgeport Harbor Marina, and steps to a bus stop.

# **CENTRALLY LOCATED**

# 150 LONG BEACH BOULEVARD STRATFORD, CT 06615



# DEMOGRAPHICS FIVE MILE









Housing Occupancy Ratio

12:1

Occupied

12:1 predicted by 2028

Vacant

Renter to Homeowner Ratio

1:2
Renters
Homeowner

Homeowner





### **TOPOGRAPHIC SURVEY**

# 150 LONG BEACH BOULEVARD STRATFORD, CT 06615



# 150 LONG BEACH BOULEVARD STRATFORD, CT 06615



### **NEXT STEPS**

# 150 LONG BEACH BOULEVARD STRATFORD, CT 06615



No warranty or representation, express or implied, is made as to the accuracy of the information contained herein, and same is submitted subject to errors, omissions, change of price, rental or other conditions, withdrawal without notice and to any special listing conditions imposed by our principals.



ANGEL COMMERCIAL, LLC 2425 Post Road, Suite 303 Southport, CT 06890 angelcommercial.com BROKER
Jon Angel, President
jangel@angelcommercial.com
203.335.6600 Ext. 21