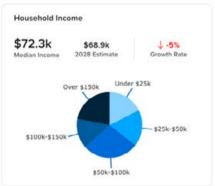

### The Site

Land: 1.87 Acres

**Zoning:** General Industrial (MB)

| Demographics      | Three Miles | Five Miles |
|-------------------|-------------|------------|
| Population:       | 131k        | 274k       |
| Median HH Income: | \$62.2k     | \$72 3k    |