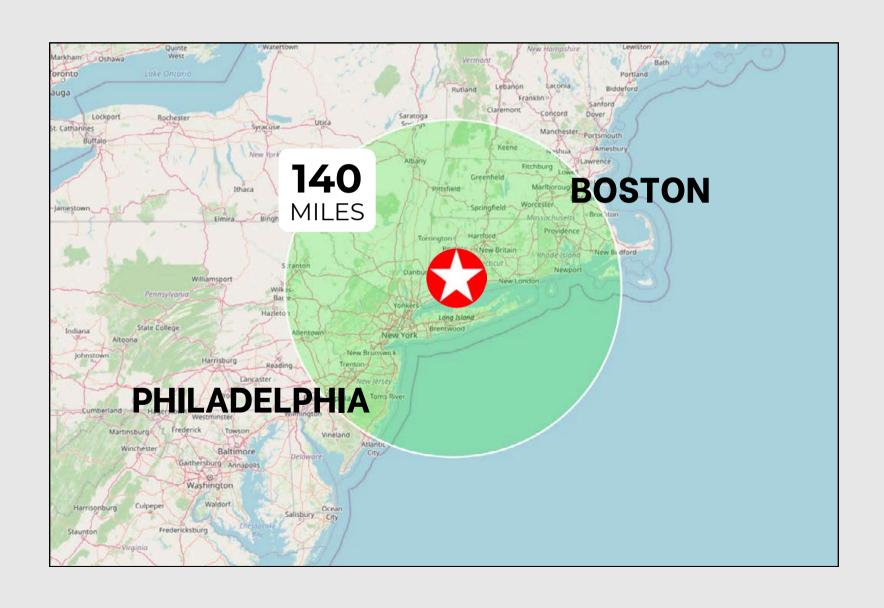

Strategically located just minutes from I-95 between Boston and Philadelphia, the property is ideal for a distribution warehouse. Its proximity to major transportation hubs, including the nearby Sikorsky Memorial Airport for private and charter plane service and the Bridgeport Harbor Marina, ensures a wide range of shipping options for potential occupants.