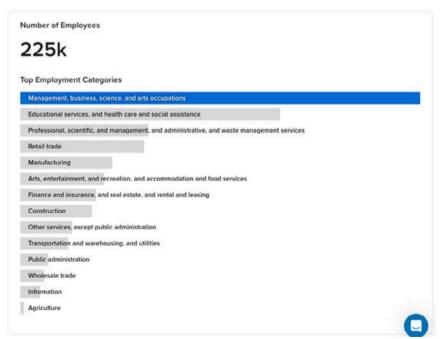

: 1.87 Acres

**Zoning:** General Industrial (MB)

| Demographics      | Three Miles | Five Miles |
|-------------------|-------------|------------|
| Population:       | 131k        | 274k       |
| Median HH Income: | \$62.2k     | \$72 3k    |





# **CONVENIENT LOCATION**



Nearby Amenities include Restaurants, Fitness Gym, Car Rental, Retail Shops, and Beaches.



Surrounded by Distribution Companies including FedEx, UPS, and Amazon.



Minutes to I-95, Exit 30, Sikorsky Memorial Airport, and Bridgeport Harbor Marina, and steps to a bus stop.

# **CENTRALLY LOCATED**

# 150 LONG BEACH BOULEVARD STRATFORD, CT 06615



# DEMOGRAPHICS FIVE MILE









Housing Occupancy Ratio

12:1

Occupied

12:1 predicted by 2028

Vacant

Renter to Homeowner Ratio

1:2
Renters
Homeowner

Homeowner





### **TOPOGRAPHIC SURVEY**

# 150 LONG BEACH BOULEVARD STRATFORD, CT 06615



# 150 LONG BEACH BOULEVARD STRATFORD, CT 06615



### **NEXT STEPS**

# 150 LONG BEACH BOULEVARD STRATFORD, CT 06615



No warranty or representation, express or implied, is made as to the accuracy of the information contained herein, and same is submitted subject to errors, omissions, change of price, rental or other conditions, withdrawal without notice and to any special listing conditions imposed by our principals.



ANGEL COMMERCIAL, LLC 2425 Post Road, Suite 303 Southport, CT 06890 angelcommercial.com BROKER
Jon Angel, President
jangel@angelcommercial.com
203.335.6600 Ext. 21