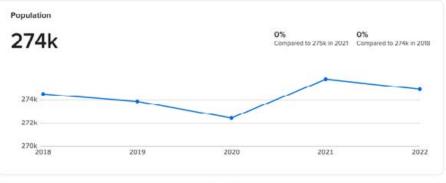

### The Site

Land: 1.87 Acres

**Zoning:** General Industrial (MB)

| Demographics      | Three Miles | Five Miles |
|-------------------|-------------|------------|
| Population:       | 131k        | 274k       |
| Median HH Income: | \$62.2k     | \$72 3k    |