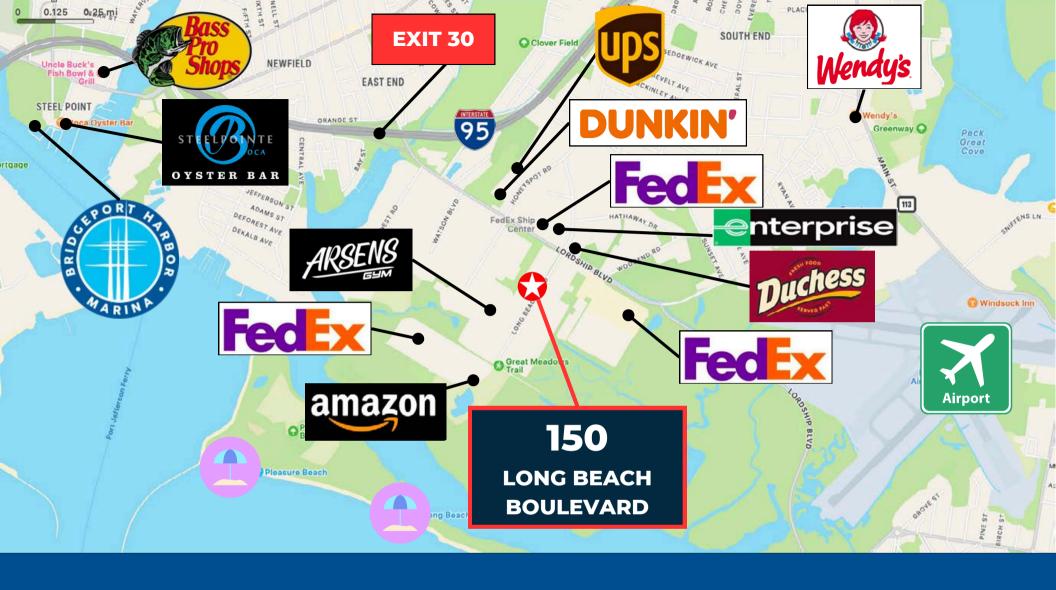

Strategically located just minutes from I-95 between Boston and Philadelphia, the property is ideal for a distribution warehouse. Its proximity to major transportation hubs, including the nearby Sikorsky Memorial Airport for private and charter plane service and the Bridgeport Harbor Marina, ensures a wide range of shipping options for potential occupants.

Additionally, the property is surrounded by distribution companies including FedEx, UPS, and Amazon, and is close to a new self-storage facility currently under construction. Nearby amenities include restaurants, fitness gyms, car rentals, retail shops, and beaches.

150 Long Beach Boulevard is less than one mile from I-95 (Exit 30), providing convenient access for transportation of goods. The property is steps from a Greater Bridgeport Transit Bus Stop at Garfield Avenue and Lordship Boulevard, offering further connectivity.

# **CONVENIENT LOCATION**

Nearby Amenities include Restaurants, Fitness Gym, Car Rental, Retail Shops, and Beaches.

Surrounded by Distribution Companies including FedEx, UPS, and Amazon.

Minutes to I-95, Exit 30, Sikorsky Memorial Airport, and Bridgeport Harbor Marina, and steps to a bus stop.