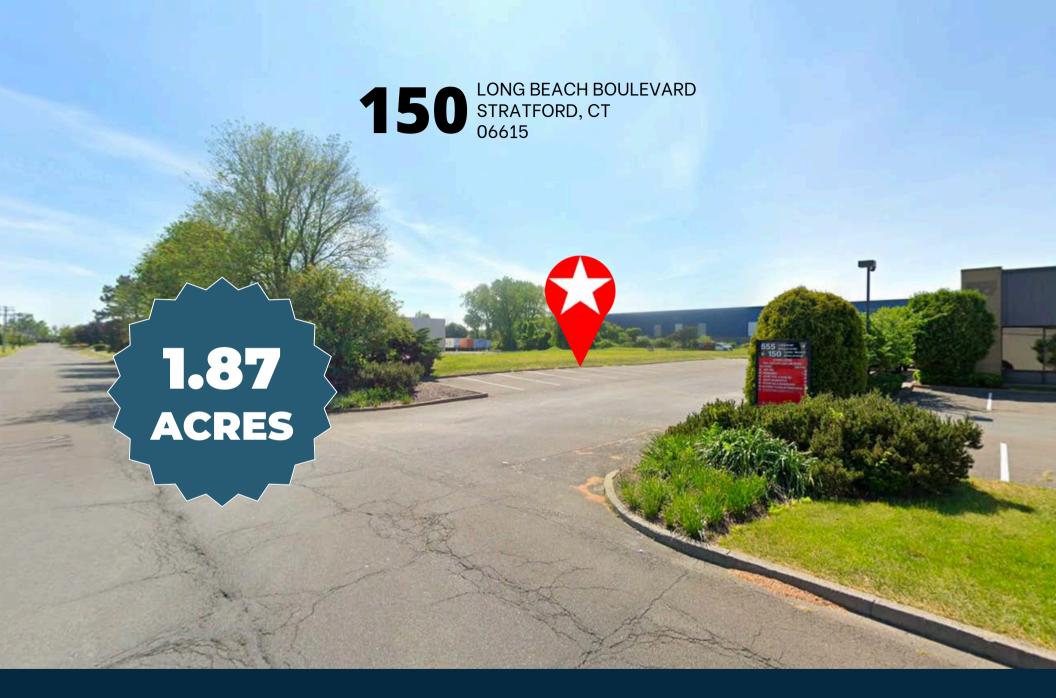

# DEVELOPMENT OPPORTUNITY: Clear & Level Industrial Land Minutes to I-95 for Sale at \$1.5 Million

Angel Commercial, LLC, acting as the exclusive commercial real estate broker, is pleased to offer 1.87 acres of land at 150 Long Beach Boulevard in Stratford, CT, for sale at \$1,500,000. The parcel offers a 100% clear and level topography and is ideally situated within a General Industrial (MB) Zone, featuring a 50% maximum building coverage allowance and an 80% maximum impervious area threshold.

### The Site

Land: 1.87 Acres

**Zoning:** General Industrial (MB)

| Demographics      | Three Miles | Five Miles |
|-------------------|-------------|------------|
| Population:       | 131k        | 274k       |
| Median HH Income: | \$62.2k     | \$72 3k    |