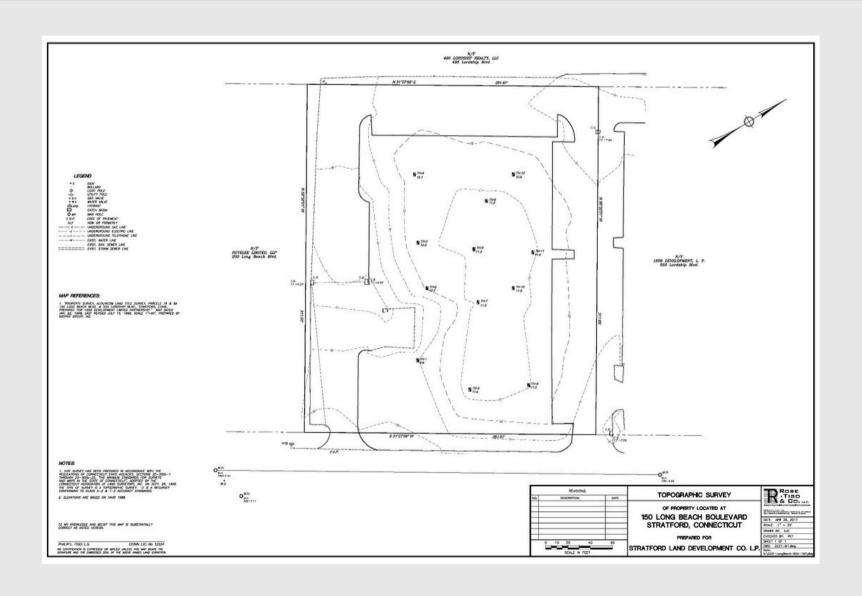

iles | Five Miles |
|-------------------|-------------|------------|
| Population:       | 131k        | 274k       |
| Median HH Income: | \$62.2k     | \$72 3k    |





# **CONVENIENT LOCATION**



Nearby Amenities include Restaurants, Fitness Gym, Car Rental, Retail Shops, and Beaches.



Surrounded by Distribution Companies including FedEx, UPS, and Amazon.



Minutes to I-95, Exit 30, Sikorsky Memorial Airport, and Bridgeport Harbor Marina, and steps to a bus stop.

# **CENTRALLY LOCATED**

# 150 LONG BEACH BOULEVARD STRATFORD, CT 06615



# DEMOGRAPHICS FIVE MILE









Housing Occupancy Ratio

12:1

Occupied

12:1 predicted by 2028

Vacant

Renter to Homeowner Ratio

1:2
Renters
Homeowner

Homeowner





### **TOPOGRAPHIC SURVEY**

# 150 LONG BEACH BOULEVARD STRATFORD, CT 06615



# 150 LONG BEACH BOULEVARD STRATFORD, CT 06615



### **NEXT STEPS**

# 150 LONG BEACH BOULEVARD STRATFORD, CT 06615



No warranty or representation, express or implied, is made as to the accuracy of the information contained herein, and same is submitted subject to errors, omissions, change of price, rental or other conditions, withdrawal without notice and to any special listing conditions imposed by our principals.



ANGEL COMMERCIAL, LLC 2425 Post Road, Suite 303 Southport, CT 06890 angelcommercial.com BROKER
Jon Angel, President
jangel@angelcommercial.com
203.335.6600 Ext. 21