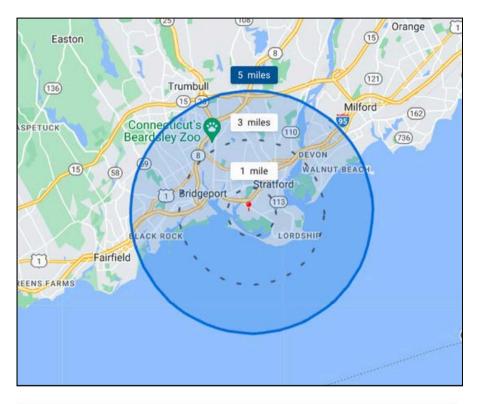

### The Site

Land: 1.87 Acres

**Zoning:** General Industrial (MB)

| Demographics      | Three Miles | Five Miles |
|-------------------|-------------|------------|
| Population:       | 131k        | 274k       |
| Median HH Income: | \$62.2k     | \$72 3k    |