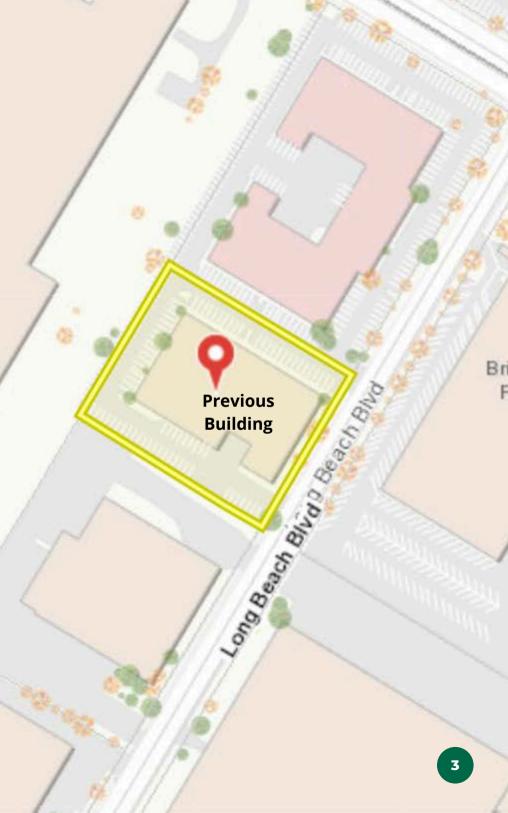

f-storage facility currently under construction. Nearby amenities include restaurants, fitness gyms, car rentals, retail shops, and beaches.

150 Long Beach Boulevard is less than one mile from I-95 (Exit 30), providing convenient access for transportation of goods. The property is steps from a Greater Bridgeport Transit Bus Stop at Garfield Avenue and Lordship Boulevard, offering further connectivity.

# Details & Parcel Map

### **Financial Information**

**Sale Price:** \$1,500,000

**Real Estate Taxes:** \$19,101.72 (2024)

### The Site

Land: 1.87 Acres

**Zoning:** General Industrial (MB)

| Demographics      | Three Miles | Five Miles |
|-------------------|-------------|------------|
| Population:       | 131k        | 274k       |
| Median HH Income: | \$62.2k     | \$72 3k    |





# **CONVENIENT LOCATION**



Nearby Amenities include Restaurants, Fitness Gym, Car Rental, Retail Shops, and Beaches.



Surrounded by Distribution Companies including FedEx, UPS, and Amazon.



Minutes to I-95, Exit 30, Sikorsky Memorial Airport, and Bridgeport Harbor Marina, and steps to a bus stop.

# **CENTRALLY LOCATED**

# 150 LONG BEACH BOULEVARD STRATFORD, CT 06615



# DEMOGRAPHICS FIVE MILE









Housing Occupancy Ratio

12:1

Occupied

12:1 predicted by 2028

Vacant

Renter to Homeowner Ratio

1:2
Renters
Homeowner

Homeowner





### **TOPOGRAPHIC SURVEY**

# 150 LONG BEACH BOULEVARD STRATFORD, CT 06615



# 150 LONG BEACH BOULEVARD STRATFORD, CT 06615



### **NEXT STEPS**

# 150 LONG BEACH BOULEVARD STRATFORD, CT 06615



No warranty or representation, express or impl