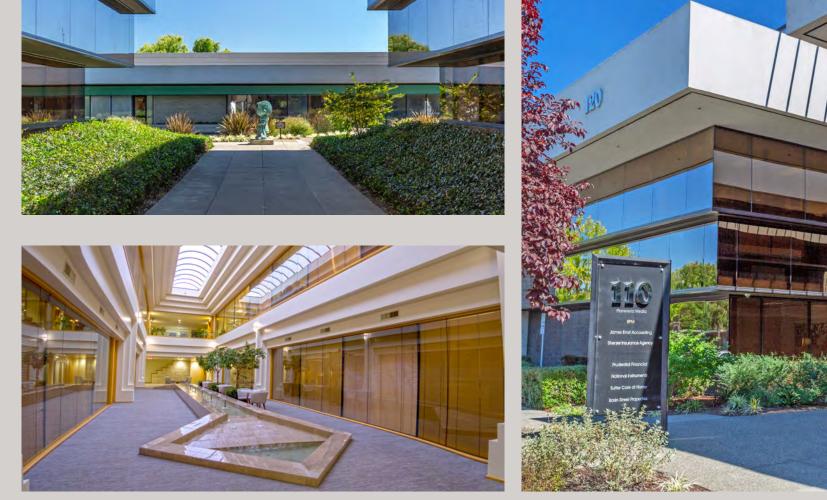

#### DESCRIPTION

The Stony Point Campus is a collection of four Class A office buildings located on a beautiful three-acre man-made lake with glass block fountains, walking paths and dramatic water displays. The buildings offer extensive glass lines and oak trim finishes. These four buildings were built between 1990-2001 and considered the "premier" office park within Santa Rosa. The project is known for its unique campus-like environment, institutional-quality construction, and central location near both employee and executive residences. The property also benefits from its immediate proximity to Highways 101 and 12, public transportation and onsite amenities.

#### **AMENITIES**

- Spacious lobbies in tenant suites and common areas.
- Campus setting with water features, seating areas, fountains, walking paths & public art.
- Interior tenant improvements
  - Custom high quality finishes and multiple conference rooms.

#### **KEY TENANTS**

Sutter Health National Instruments Vantreo

BPM LLP Abbey Weitzenberg

exclusively marketed by: Shawn Johnson DRE#: 00835502

Dave Peterson DRE#: 01280039

Brian Keegan DRE#: 01809537 Bryan Altamirano DRE#: 02204412