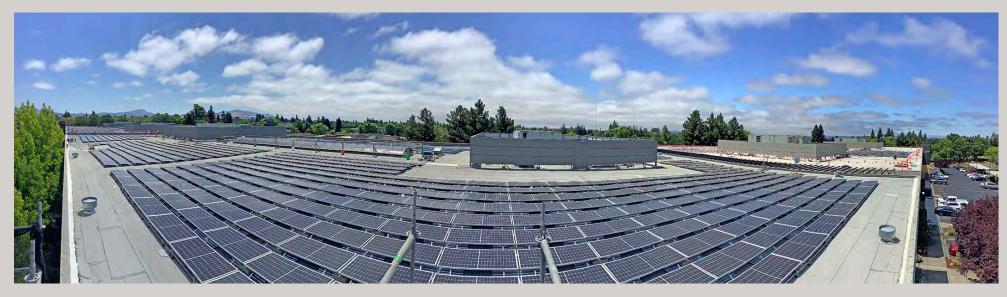

New 790.4 kW rooftop solar panel installation reducing annual carbon footprint by 879 tons and generating 1,127,270 kWh/year of power.