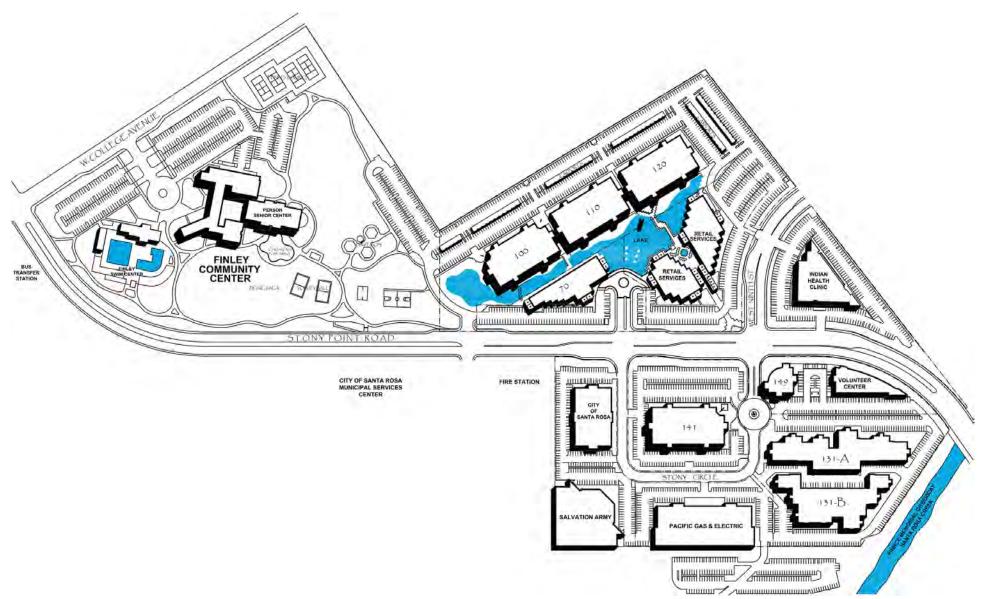

Strategic Location in the Stony Point Area of Santa Rosa

#### DESCRIPTION

The Stony Point Campus is a collection of four Class A office buildings located on a beautiful three-acre man-made lake with glass block fountains, walking paths and dramatic water displays. The buildings offer extensive glass lines and oak trim finishes. These four buildings were built between 1990-2001 and considered the "premier" office park within Santa Rosa. The project is known for its unique campus-like environment, institutional-quality construction, and central location near both employee and executive residences. The property also benefits from its immediate proximity to Highways 101 and 12, public transportation and onsite amenities.

#### LOCATION

The portfolio's location provides close proximity to the region's executive housing and over 3.4 million square feet of regional retail amenities within a two mile radius. Nearby retail amenities include Coddingtown Mall, the region's shopping mall and Santa Rosa's primary retail destination. Coddingtown Mall has over 45 stores and features Whole Foods, Target, Macy's and Nordstrom Rack.