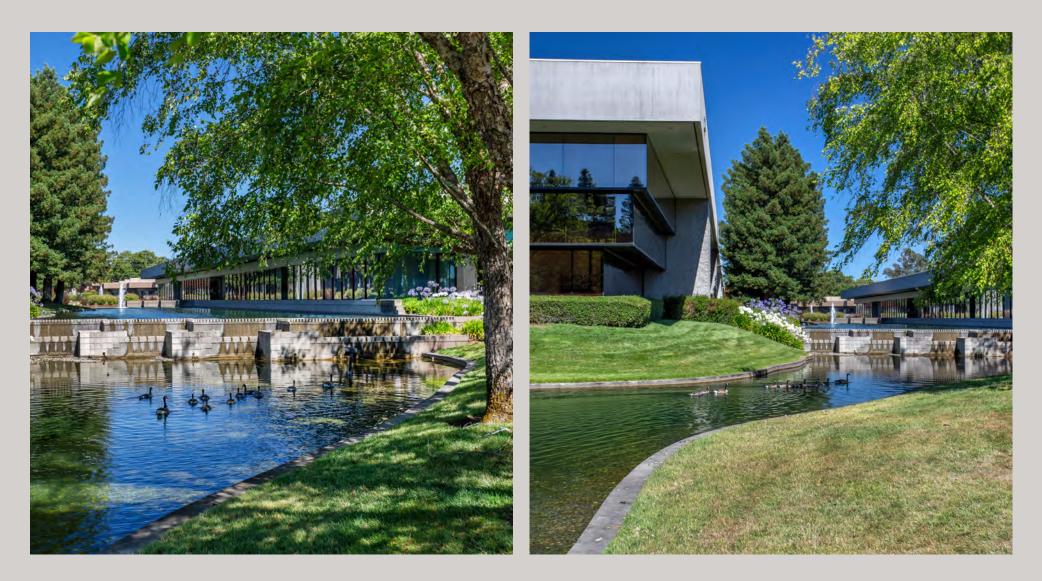

#### DESCRIPTION

The Stony Point Campus is a collection of four Class A office buildings located on a beautiful three-acre man-made lake with glass block fountains, walking paths and dramatic water displays. The buildings offer extensive glass lines and oak trim finishes. These four buildings were built between 1990-2001 and considered the "premier" office park within Santa Rosa. The project is known for its unique campus-like environment, institutional-quality construction, and central location near both employee and executive residences. The property also benefits from its immediate proximity to Highways 101 and 12, public transportation and onsite amenities.

#### **AMENITIES**

- Spacious lobbies in tenant suites and common areas.
- Campus setting with water features, seating areas, fountains, walking paths & public art.
- Interior tenant improvements
  - Custom high quality finishes and multiple conference rooms.