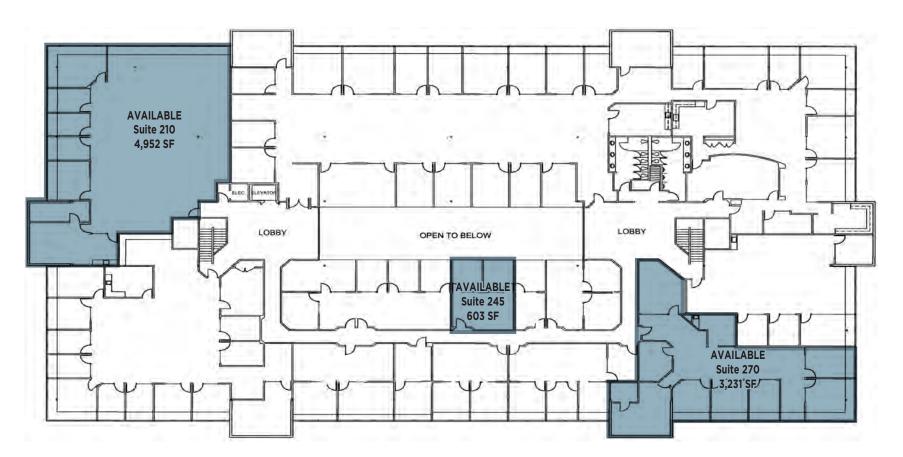

# 603 - 4,952 RSF

100 Stony Point Road Second Floor

- Suite 210: 4,952 Square Feet
- Suite 245: 603 Square Feet
- Suite 270: 3,231 Square Feet

exclusively marketed by: Shawn Johnson 707.528.1400 ext. 238

**Dave Peterson** 707.528.1400 ext. 210

ThriveatStonyPoint.com