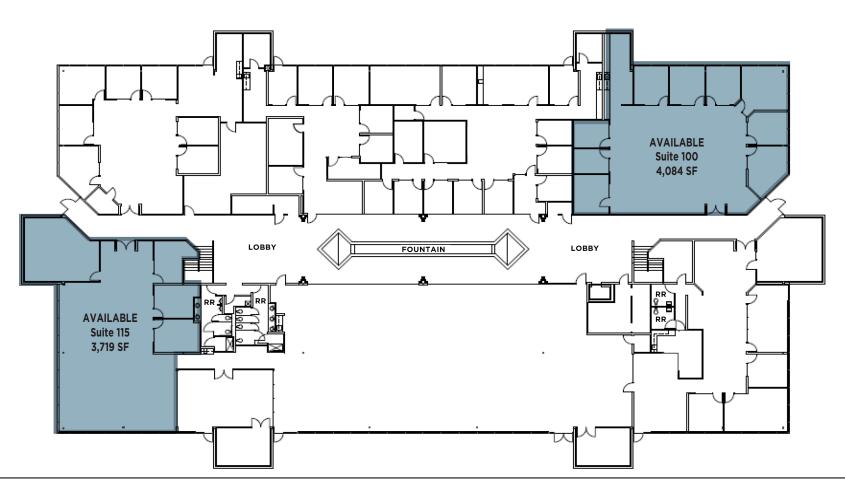

# 3,719 - 4,084 RSF

110 Stony Point Road First Floor

- Suite 110: 4,084 Square Feet
- Suite 115: 3,719 Square Feet

EXCLUSIVELY MARKETED BY: **Shawn Johnson** 707.528.1400 ext. 238

**Dave Peterson** 707.528.1400 ext. 210

ThriveatStonyPoint.com