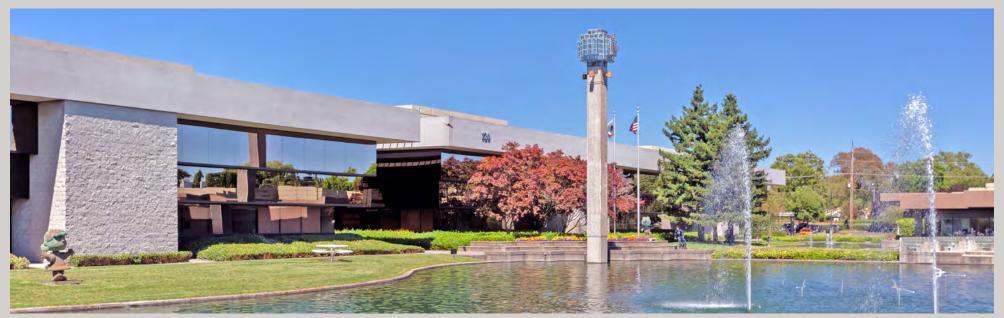

#### DESCRIPTION

The Stony Point Campus is a collection of four Class A office buildings located on a beautiful three-acre man-made lake with glass block fountains, walking paths and dramatic water displays. The buildings offer extensive glass lines and oak trim finishes. These four buildings were built between 1990-2001 and considered the "premier" office park within Santa Rosa. The project is known for its unique campus-like environment, institutional-quality construction, and central location near both employee and executive residences. The property also benefits from its immediate proximity to Highways 101 and 12, public transportation and onsite amenities.

#### **AMENITIES**

- Spacious lobbies in tenant suites and common areas.
- Campus setting with water features, seating areas, fountains, walking paths & public art.
- Interior tenant improvements
  - Custom high quality finishes and multiple conference rooms.