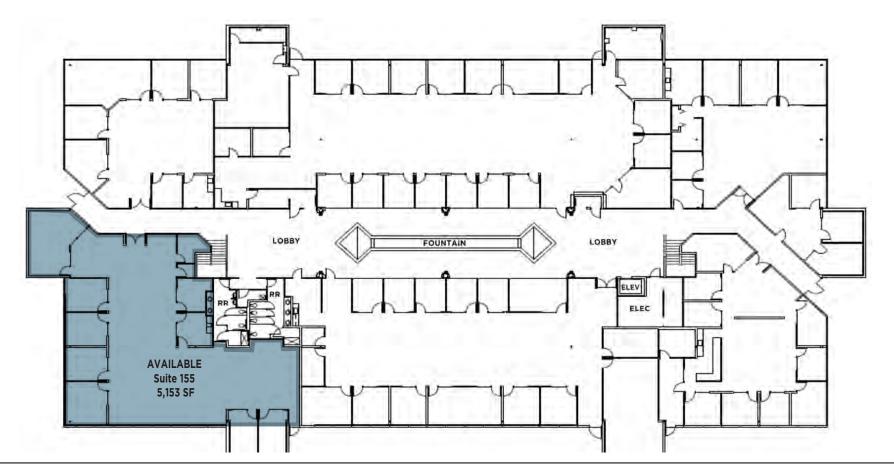

# 5,153 RSF

• Suite 155: 5,153 Square Feet

120 Stony Point Road First Floor

EXCLUSIVELY MARKETED BY: Shawn Johnson 707.528.1400 ext. 238

**Dave Peterson** 707.528.1400 ext. 210 Brian KeeganBryan Altamirano707.528.1400 ext. 249DRE#: 02204412