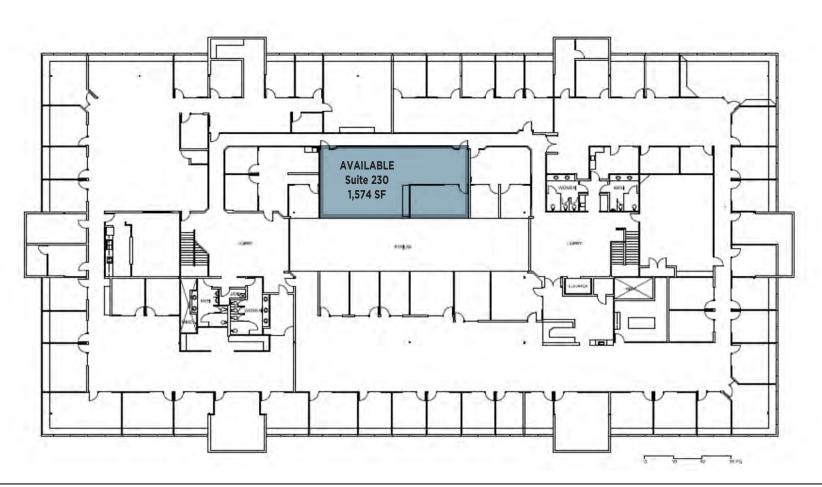

# 1,574 RSF

110 Stony Point Road Second Floor

• Suite 230: 1,574 Square Feet

EXCLUSIVELY MARKETED BY: Shawn Johnson 707.528.1400 ext. 238

**Dave Peterson** 707.528.1400 ext. 210

ThriveatStonyPoint.com