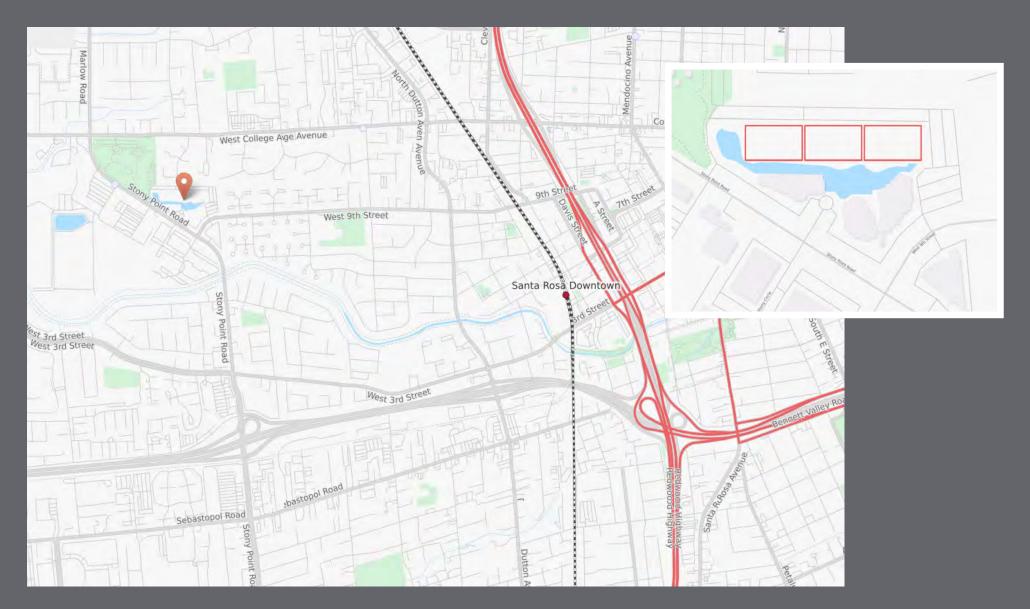

Strategic Location in the Stony Point Area of Santa Rosa

#### DESCRIPTION

The Stony Point Campus is a collection of four Class A office buildings located on a beautiful three-acre man-made lake with glass block fountains, walking paths and dramatic water displays. The buildings offer extensive glass lines and oak trim finishes. These four buildings were built between 1990-2001 and considered the "premier" office park within Santa Rosa. The project is known for its unique campus-like environment, institutional-quality construction, and central location near both employee and executive residences. The property also benefits from its immediate proximity to Highways 101 and 12, public transportation and onsite amenities.