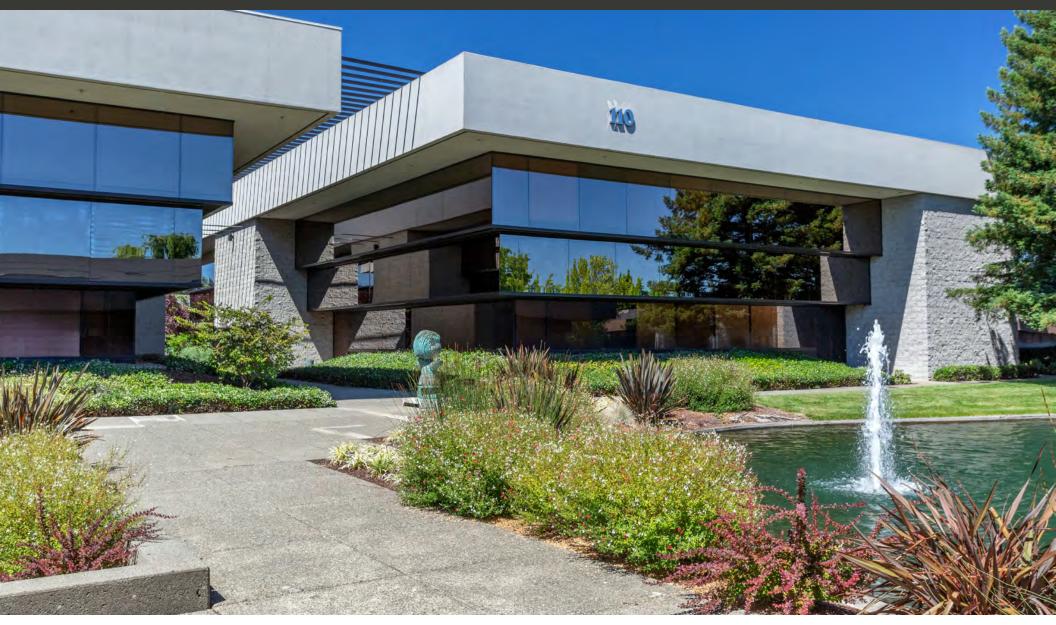

#### DESCRIPTION

The Stony Point Campus is a collection of four Class A office buildings located on a beautiful three-acre man-made lake with glass block fountains, walking paths and dramatic water displays. The buildings offer extensive glass lines and oak trim finishes. These four buildings were built between 1990-2001 and considered the "premier" office park within Santa Rosa. The project is known for its unique campus-like environment, institutional-quality construction, and central location near both employee and executive residences. The property also benefits from its immediate proximity to Highways 101 and 12, public transportation and onsite amenities.

#### **AMENITIES**

- Spacious lobbies in tenant suites and common areas.
- Campus setting with water features, seating areas, fountains, walking paths & public art.
- Interior tenant improvements
  - Custom high quality finishes and multiple conference rooms.