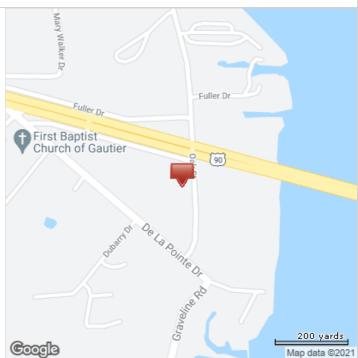

#### Location

Address: Highway 90, Gautier, MS 39553

County: Jackson MSA: Gulfport-Biloxi

#### **Area & Location**

Property Visibility: Excellent Feet of Frontage: 1,156
Largest Nearby Street: Oak Street Traffic/Vehicle Count: 35,000