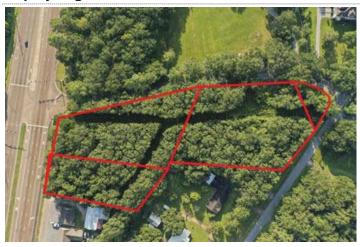

#### **Overview/Comments**

Commercial undeveloped land located along Highway 90, a major commercial thoroughfare between Ocean Springs and Pascagoula. This property consists of 4 commercially zoned parcels and has road frontage along three sides. This property is not in a flood zone (X-500) and has excellent visibility from Highway 90.

#### **Area & Location**

Property Visibility: Excellent Feet of Frontage: 1,156
Largest Nearby Street: Oak Street Traffic/Vehicle Count: 35,000

#### **Land Related**

Lot Frontage: 1136 Water Service: Municipal Available Utilities: Water, Sewer Sewer Sewer Type: Municipal