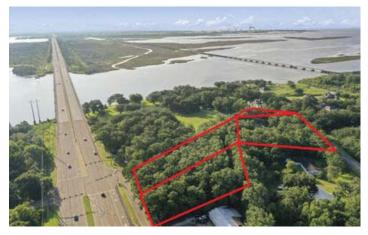

#### **Overview/Comments**

Commercial undeveloped land located along Highway 90, a major commercial thoroughfare between Ocean Springs and Pascagoula. This property consists of 4 commercially zoned parcels and has road frontage along three sides. This property is not in a flood zone (X-500) and has excellent visibility from Highway 90.

#### **Area & Location**

Property Visibility: Excellent Feet of Frontage: 1,156
Largest Nearby Street: Oak Street Traffic/Vehicle Count: 35,000

#### **Land Related**

Lot Frontage: 1136 Water Service: Municipal Available Utilities: Water, Sewer Sewer Sewer Type: Municipal