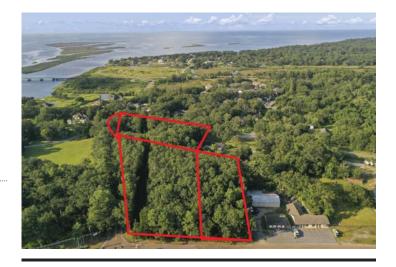

#### **Overview/Comments**

Commercial undeveloped land located along Highway 90, a major commercial thoroughfare between Ocean Springs and Pascagoula. This property consists of 4 commercially zoned parcels and has road frontage along three sides. This property is not in a flood zone (X-500) and has excellent visibility from Highway 90.

#### **Area & Location**

Property Visibility: Excellent Feet of Frontage: 1,156
Largest Nearby Street: Oak Street Traffic/Vehicle Count: 35,000

#### **Land Related**

Lot Frontage: 1136 Water Service: Municipal Available Utilities: Water, Sewer Sewer Sewer Type: Municipal