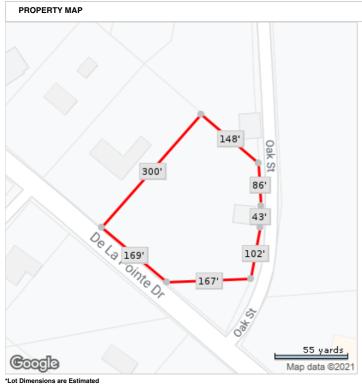

#### **Area & Location**

Property Visibility: Excellent Feet of Frontage: 1,156
Largest Nearby Street: Oak Street Traffic/Vehicle Count: 35,000

#### **Land Related**

Lot Frontage: 1136 Water Service: Municipal Available Utilities: Water, Sewer Sewer Sewer Type: Municipal