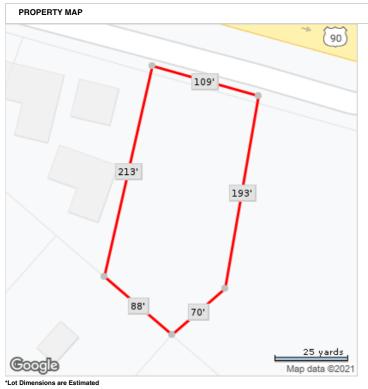

#### **Area & Location**

Property Visibility: Excellent Feet of Frontage: 1,156
Largest Nearby Street: Oak Street Traffic/Vehicle Count: 35,000

#### **Land Related**

Lot Frontage: 1136 Water Service: Municipal Available Utilities: Water, Sewer Sewer Sewer Type: Municipal