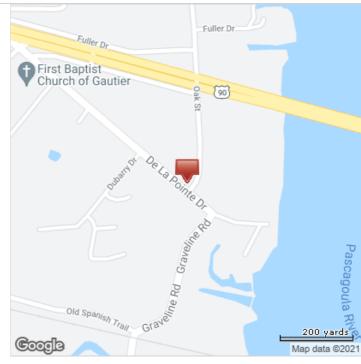

#### **Overview/Comments**

Commercial undeveloped land located along Highway 90, a major commercial thoroughfare between Ocean Springs and Pascagoula. This property consists of 4 commercially zoned parcels and has road frontage along three sides. This property is not in a flood zone (X-500) and has excellent visibility from Highway 90.

#### **Area & Location**

Property Visibility: Excellent Feet of Frontage: 1,156
Largest Nearby Street: Oak Street Traffic/Vehicle Count: 35,000

#### Location

Address: Highway 90, Gautier, MS 39553

County: Jackson MSA: Gulfport-Biloxi