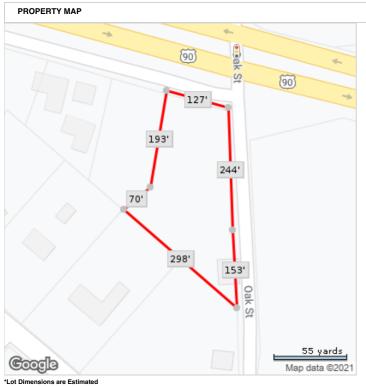

#### **Area & Location**

Property Visibility: Excellent Feet of Frontage: 1,156
Largest Nearby Street: Oak Street Traffic/Vehicle Count: 35,000

#### **Land Related**

Lot Frontage: 1136 Water Service: Municipal Available Utilities: Water, Sewer Sewer Sewer Type: Municipal