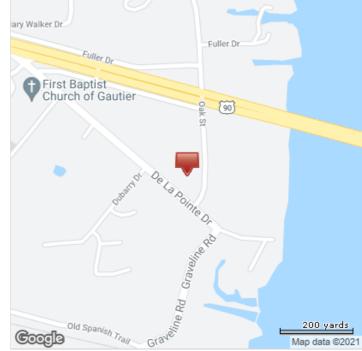

#### Location

Address: Highway 90, Gautier, MS 39553

County: Jackson MSA: Gulfport-Biloxi

#### **Overview/Comments**

Commercial undeveloped land located along Highway 90, a major commercial thoroughfare between Ocean Springs and Pascagoula. This property consists of 4 commercially zoned parcels and has road frontage along three sides. This property is not in a flood zone (X-500) and has excellent visibility from Highway 90.