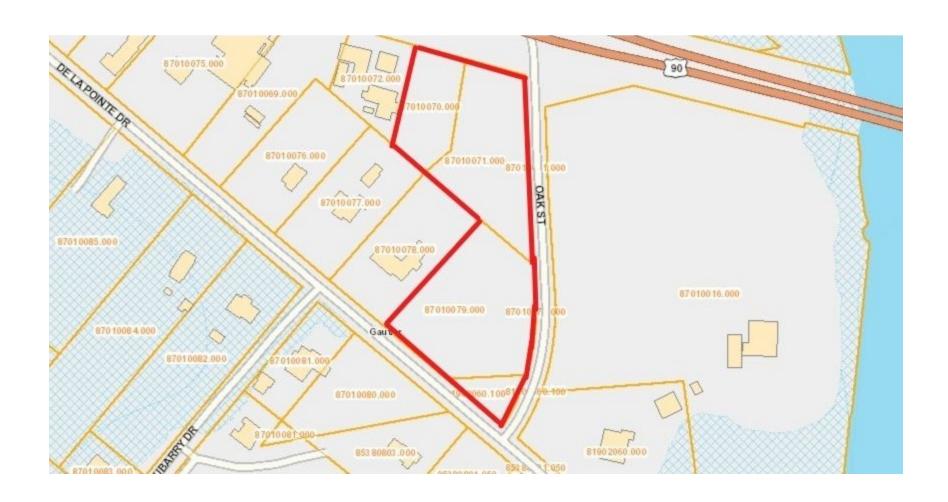

#### **Overview/Comments**

Commercial undeveloped land located along Highway 90, a major commercial thoroughfare between Ocean Springs and Pascagoula. This property consists of 4 commercially zoned parcels and has road frontage along three sides. This property is not in a flood zone (X-500) and has excellent visibility from Highway 90.

#### **General Information**

Tax ID/APN:87010070.000Zoning:C-2 AND C-3Possible Uses:Office, Retail, Retail-PadSale Terms:Cash to Seller

#### **Area & Location**

Property Visibility: Excellent Feet of Frontage: 1,156
Largest Nearby Street: Oak Street Traffic/Vehicle Count: 35,000

#### **Land Related**

Lot Frontage: 1136 Water Service: Municipal Available Utilities: Water, Sewer Sewer Sewer Type: Municipal