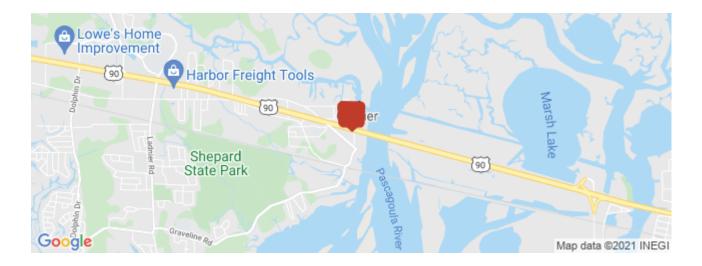

#### Location

Address: Highway 90, Gautier, MS 39553

County: Jackson MSA: Gulfport-Biloxi