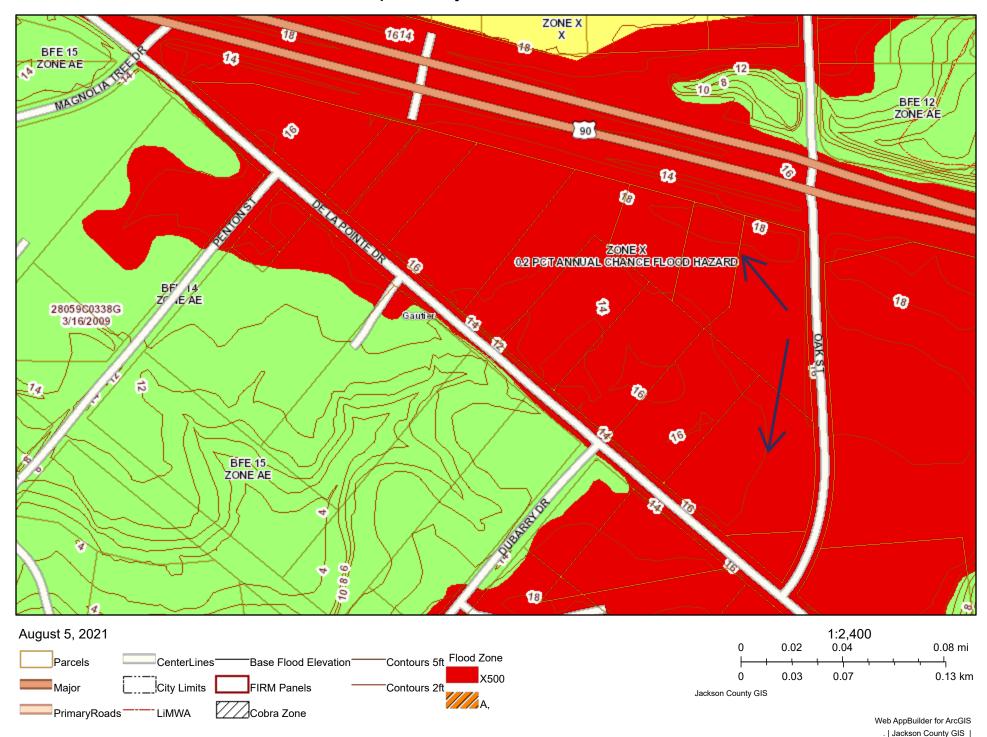

#### **Overview/Comments**

Commercial undeveloped land located along Highway 90, a major commercial thoroughfare between Ocean Springs and Pascagoula. This property consists of 4 commercially zoned parcels and has road frontage along three sides. This property is not in a flood zone (X-500) and has excellent visibility from Highway 90.

### Flood Map 0 Hwy 90, Gautier, MS 39553