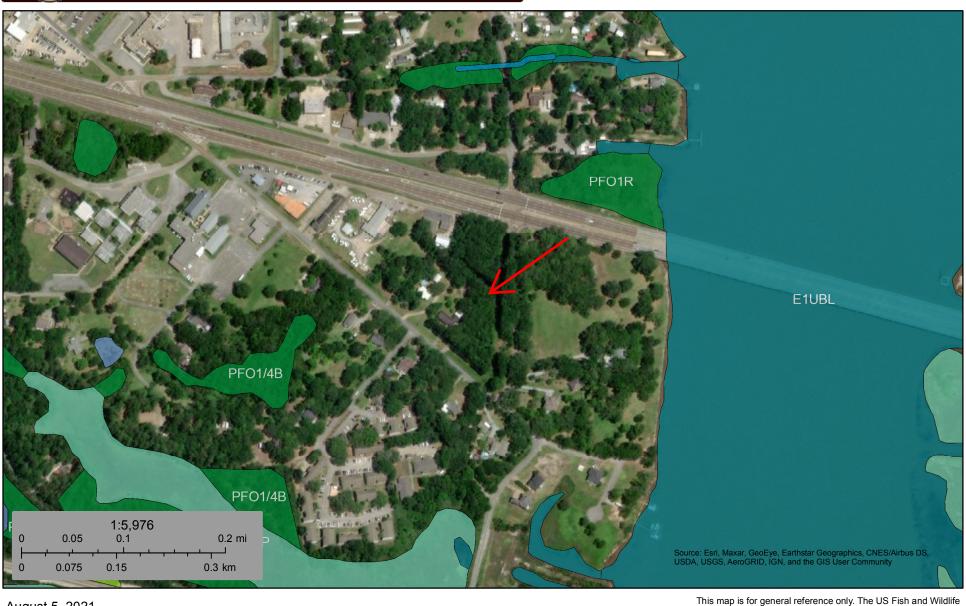

#### U.S. Fish and Wildlife Service

# **National Wetlands Inventory**

Wetlands Map 0 Hwy 90, Gautier, MS,

August 5, 2021

#### Wetlands

Estuarine and Marine Deepwater

Estuarine and Marine Wetland

Freshwater Emergent Wetland

Freshwater Forested/Shrub Wetland

Freshwater Pond

Lake

Other

Riverine

Service is not responsible for the accuracy or currentness of the base data shown on this map. All wetlands related data should be used in accordance with the layer metadata found on the Wetlands Mapper web site.