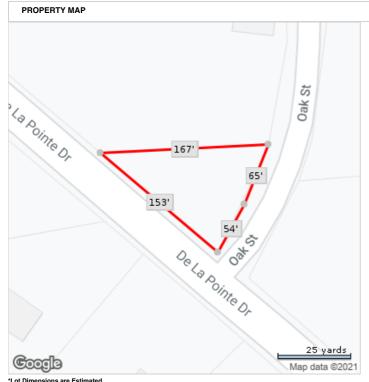

#### **Area & Location**

Property Visibility: Excellent Feet of Frontage: 1,156
Largest Nearby Street: Oak Street Traffic/Vehicle Count: 35,000

#### **Land Related**

Lot Frontage: 1136 Water Service: Municipal Available Utilities: Water, Sewer Sewer Sewer Type: Municipal