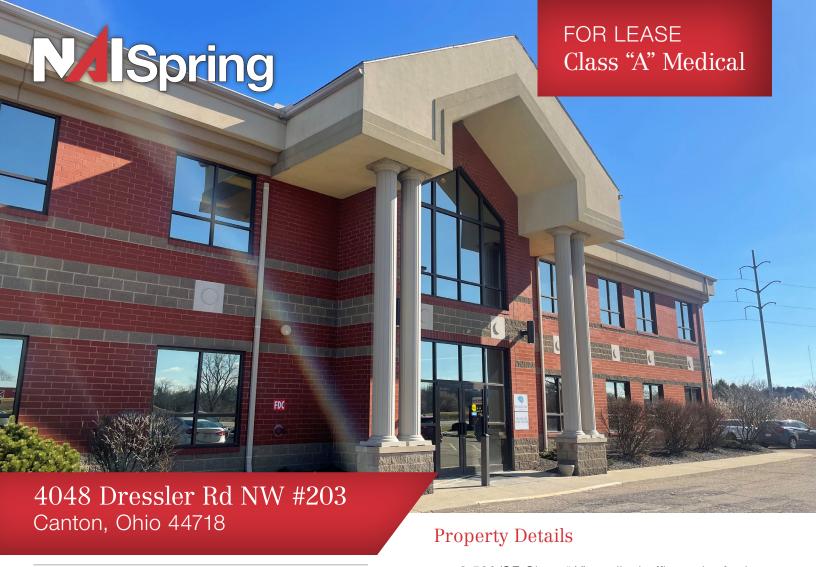

## Dan Spring, SIOR

P 330 497 6249 dan@naispring.com

- 3,580/SF Class "A" medical office suite for lease on the 2nd floor.
- Large enough for multiple providers with at least 9 exam rooms, several offices, two nurses stations, and a large waiting room with children's play area.
- Landlord will paint walls and install new carpet in hallways and waiting room.
- Convenient location on Dressler Road, south of Fulton in Jackson Township.
- Monument signage available on Dressler.

| AVAILABLE SQ FT | 3,580            |
|-----------------|------------------|
| LEASE RATE      | \$18.50/SF/Gross |
| YEAR BUILT      | 2004             |
| ACRES           | 1.67             |
| PARCEL          | 1702530          |
| ZONING          | B1               |
| ELEVATOR        | Yes              |