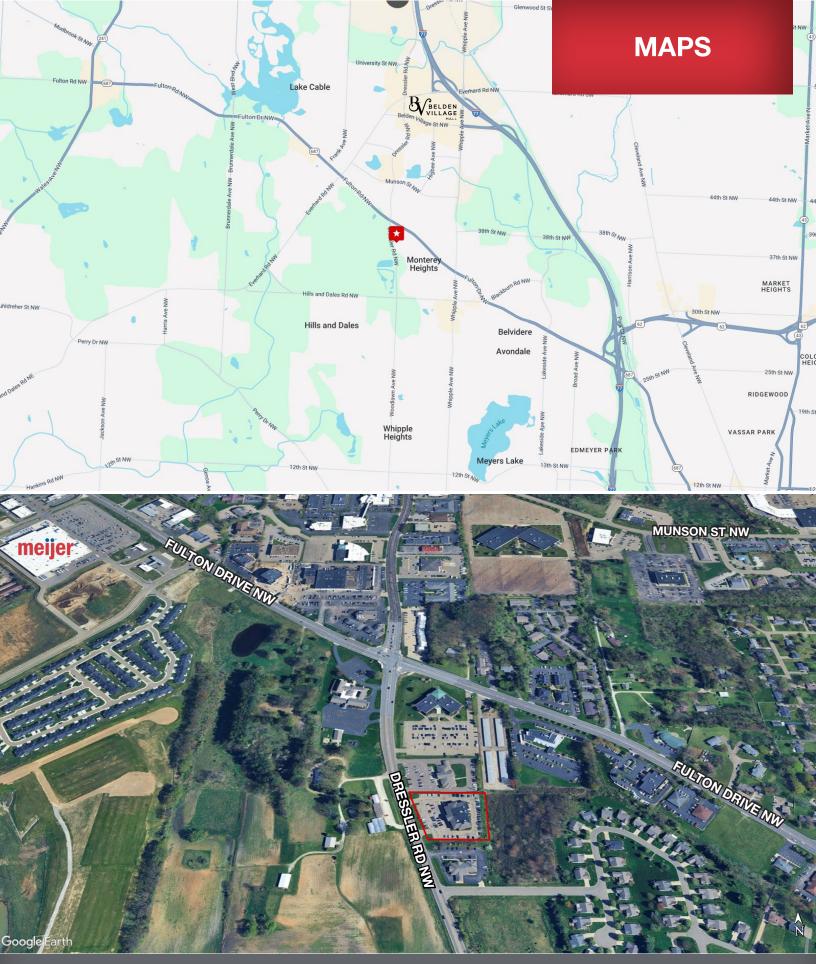

## Dan Spring, SIOR

P 330 497 6249 dan@naispring.com

- 3,580/SF Class "A" medical office suite for lease on the 2nd floor.
- Large enough for multiple providers with at least 9 exam rooms, several offices, two nurses stations, and a large waiting room with children's play area.
- Landlord will paint walls and install new carpet in hallways and waiting room.
- Convenient location on Dressler Road, south of Fulton in Jackson Township.
- Monument signage available on Dressler.