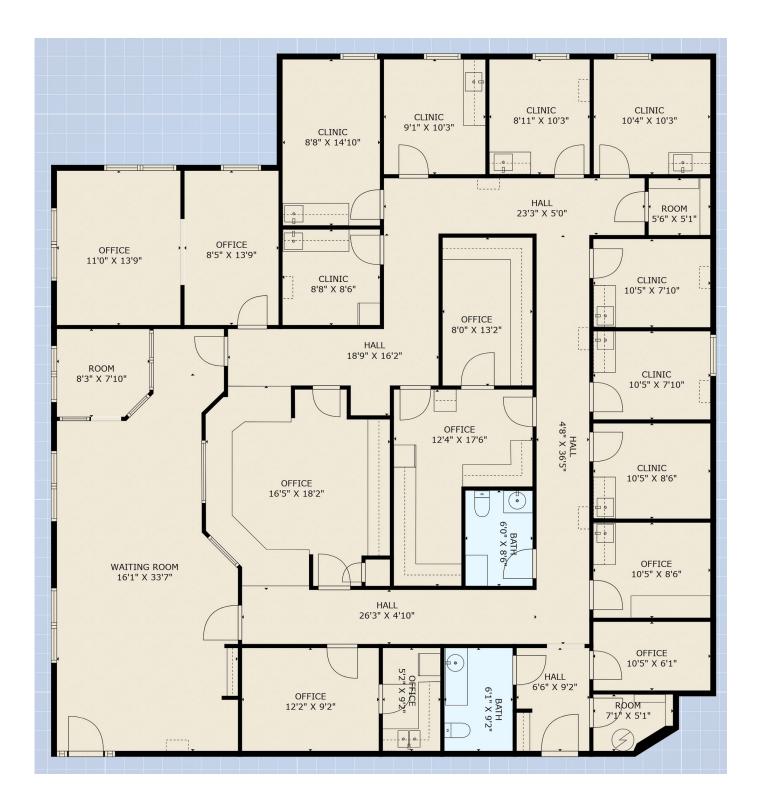

## Dan Spring, SIOR

P 330 497 6249 dan@naispring.com

- 3,580/SF Class "A" medical office suite for lease on the 2nd floor.
- Large enough for multiple providers with at least 9 exam rooms, several offices, two nurses stations, and a large waiting room with children's play area.
- Landlord will paint walls and install new carpet in hallways and waiting room.
- Convenient location on Dressler Road, south of Fulton in Jackson Township.
- Monument signage available on Dressler.