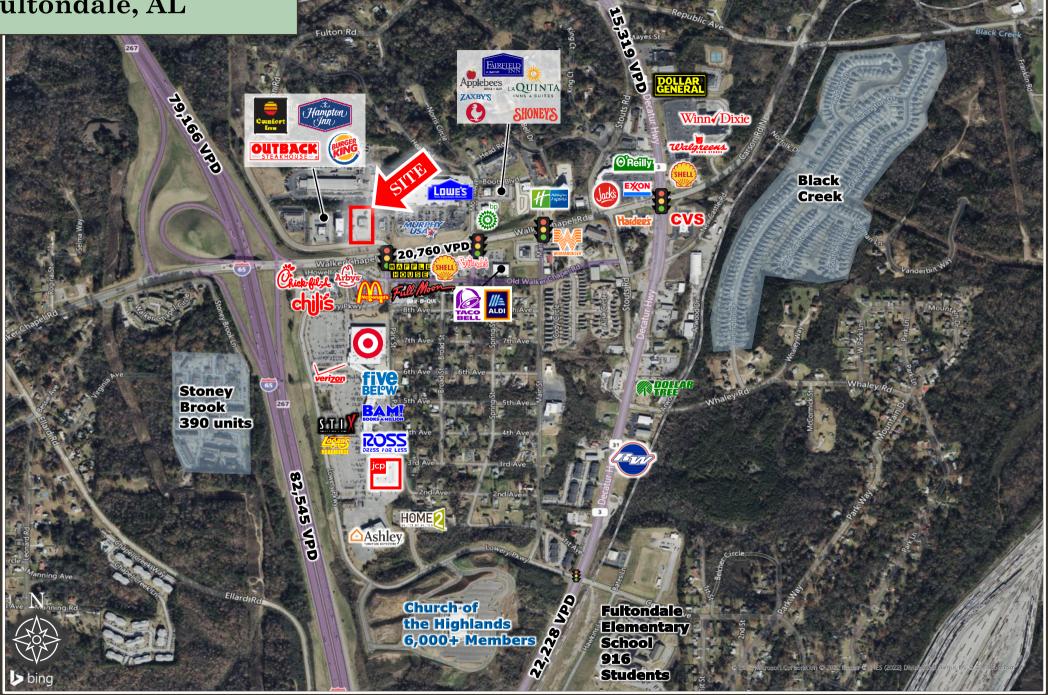

### Major Retail Aerial Fultondale, AL

#### SITE PLAN 1709 Fulton Road Fultondale, AL 35068

- ± 6,923 SF restaurant building with a seating capacity of 274
- $\pm$  1.67-acres of land
- Property shares a full access traffic signal with Fultondale Promenade. Fultondale Promenade is the superregional shopping center that includes Target, ROSS, JCPenney, Ashley Furniture, Chick fil a and McDonald's.
- 132 parking spaces