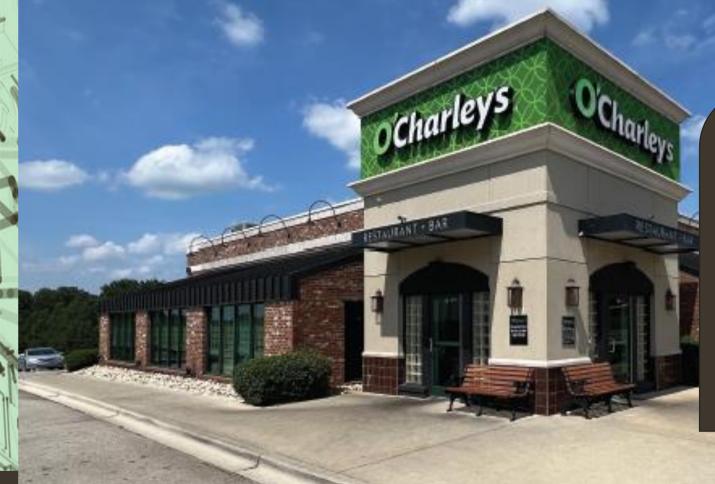

# RESTAURANT BUILDING

1709 Fulton Road Fultondale, Alabama 35068

#### SITE PLAN 1709 Fulton Road Fultondale, AL 35068

- ± 6,923 SF restaurant building with a seating capacity of 274
- $\pm$  1.67-acres of land
- Property shares a full access traffic signal with Fultondale Promenade. Fultondale Promenade is the superregional shopping center that includes Target, ROSS, JCPenney, Ashley Furniture, Chick fil a and McDonald's.
- 132 parking spaces