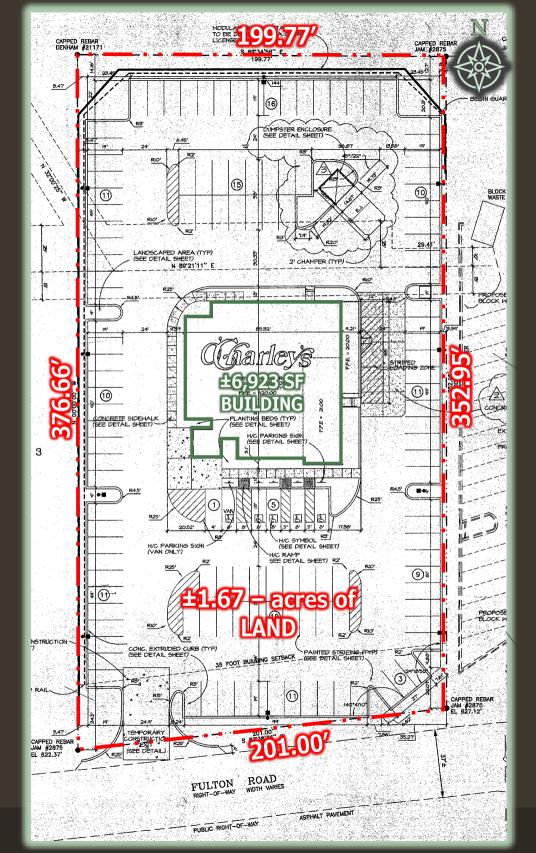

#### SITE PLAN 1709 Fulton Road Fultondale, AL 35068

- ± 6,923 SF restaurant building with a seating capacity of 274
- $\pm$  1.67-acres of land
- Property shares a full access traffic signal with Fultondale Promenade. Fultondale Promenade is the superregional shopping center that includes Target, ROSS, JCPenney, Ashley Furniture, Chick fil a and McDonald's.
- 132 parking spaces