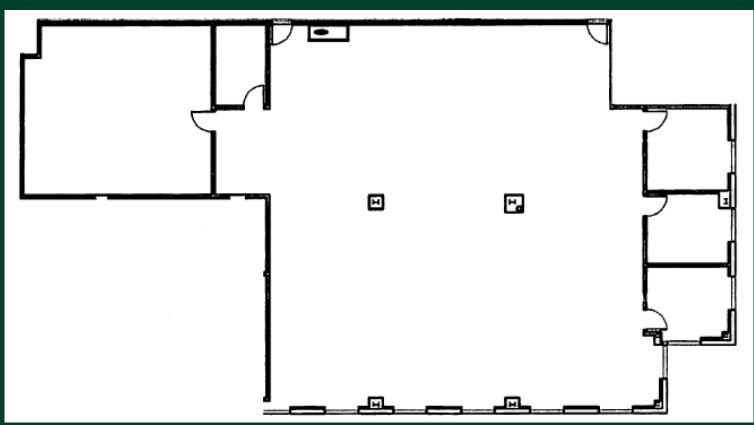

# Carley Building

### 5,011 - 10,046 SF Available

12802 Science Drive Suites 103 & 130 Orlando, FL 32826



#### **Property Features**

- + 3-story, 76,000 square foot office building in the heart of Central Florida Research Park
- + Located within proximity to the University of Central Florida
- + Fitness center and conference/training room on-site
- + Ample parking
- + Furniture negotiable

- + Suite 103: 5,035 SF
- + Suite 130: 5,011 SF
- + Both suites can be leased for 10,046 SF
- + Lease expiration: 6/30/2027
- + Asking rate: Negotiable

# Suite 103

### 5,035 SF





# Suite 130

### 5,011 SF





## Suites 103 & 130

Can be combined for 10,046 SF



#### Numerous amenities within 5-minute drive, including:



#### **Contact Us**

Macy Johnson Associate 407 404 5080 macy.johnson@cbre.com Chris Sproles

Senior Vice President 407 929 3159 chris.sproles@cbre.com

© 2024 CBRE, Inc. All rights reserved. This information has been obtained from sources believed reliable but has not been verified for accuracy or completeness. CBRE, Inc. makes no guarantee, representation or warranty and accepts no responsibility or liability as to the accuracy, completeness, or reliability of the information contained herein. You should conduct a careful, independent investigation of the property and verify all information. Any reliance on this information is solely at you