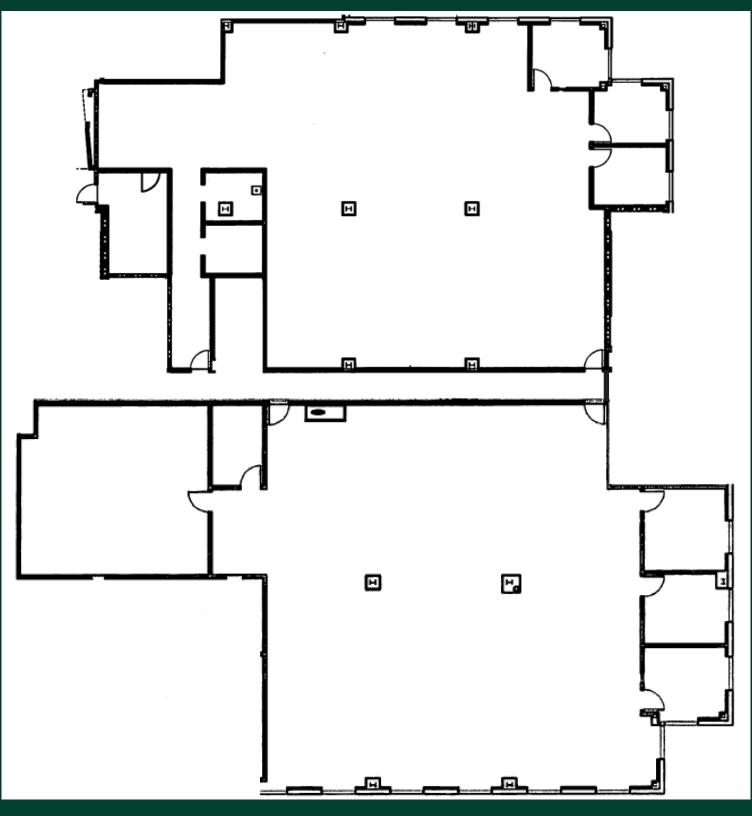

- + Suite 103: 5,035 SF
- + Suite 130: 5,011 SF
- + Both suites can be leased for 10,046 SF
- + Lease expiration: 6/30/2027
- + Asking rate: Negotiable

## Suites 103 & 130

Can be combined for 10,046 SF