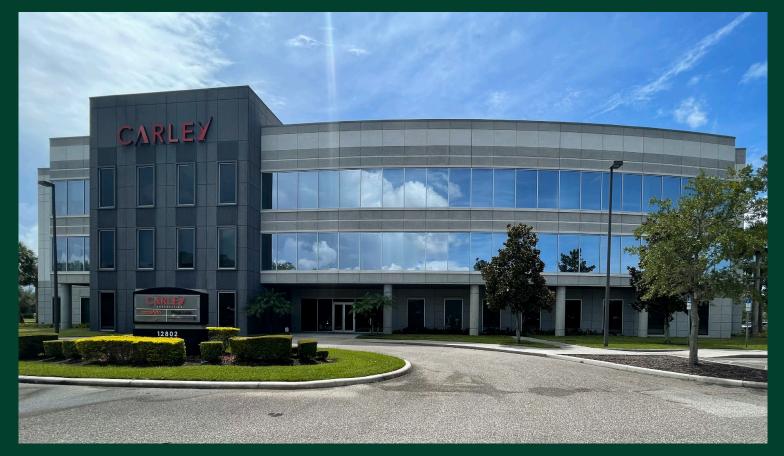

# Carley Building

### 5,011 - 10,046 SF Available

12802 Science Drive Suites 103 & 130 Orlando, FL 32826

#### **Property Features**

- + 3-story, 76,000 square foot office building in the heart of Central Florida Research Park
- + Located within proximity to the University of Central Florida
- + Fitness center and conference/training room on-site
- + Ample parking
- + Furniture negotiable