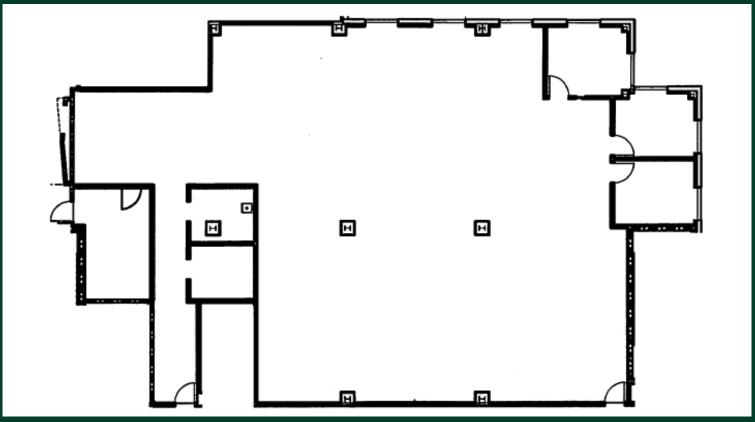

# Carley Building

### 5,011 - 10,046 SF Available

12802 Science Drive Suites 103 & 130 Orlando, FL 32826



#### **Property Features**

- + 3-story, 76,000 square foot office building in the heart of Central Florida Research Park
- + Located within proximity to the University of Central Florida
- + Fitness center and conference/training room on-site
- + Ample parking
- + Furniture negotiable

- + Suite 103: 5,035 SF
- + Suite 130: 5,011 SF
- + Both suites can be leased for 10,046 SF
- + Lease expiration: 6/30/2027
- + Asking rate: Negotiable

# Suite 103

### 5,035 SF





# Suite 130

### 5,011 SF





## Suites 103 & 130

Can be combined for 10,046 SF



#### Numerous amenities within 5-minute drive, including:



#### **Contact Us**

Macy Johnson Associate 407 404 5080 macy.johnson@cbre.com Chris Sproles

Senior Vice President 407 929 3159 chris.sproles@cbre.com

© 2024 CBRE, Inc. All rights reserved. This information has been obtained from sources believed reliable but has not been verified for accuracy or completeness. CBRE, Inc. makes no guarantee, representation or warranty and accepts no responsibility or liability as to the accuracy, completeness, or reliability of the information contained herein. You should conduct a careful, independent investigation of the property and verify all information. Any reliance on this information is solely at your own risk. CBRE and the CBRE l