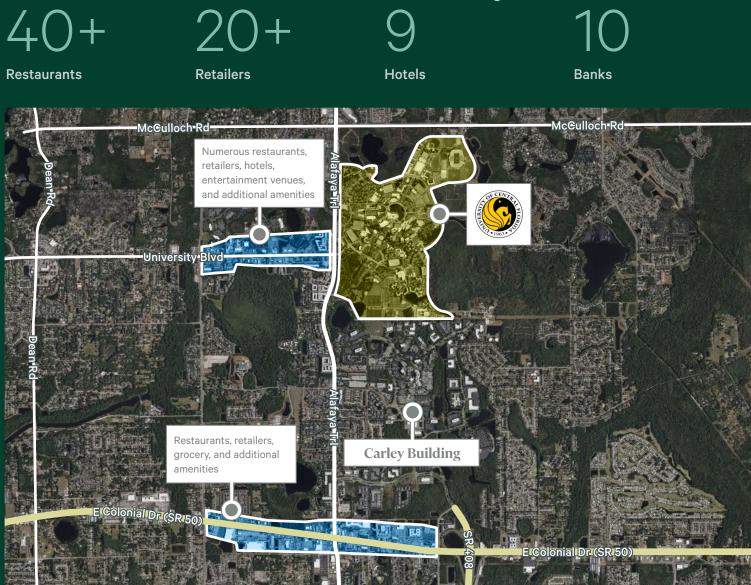

# Carley Building

### 5,011 - 10,046 SF Available

12802 Science Drive Suites 103 & 130 Orlando, FL 32826



#### **Property Features**

- + 3-story, 76,000 square foot office building in the heart of Central Florida Research Park
- + Located within proximity to the University of Central Florida
- + Fitness center and conference/training room on-site
- + Ample parking
- + Furniture negotiable

- + Suite 103: 5,035 SF
- + Suite 130: 5,011 SF
- + Both suites can be leased for 10,046 SF
- + Lease expiration: 6/30/2027
- + Asking rate: Negotiable

# Suite 103

### 5,035 SF





# Suite 130

### 5,011 SF





## Suites 103 & 130

Can be combined for 10,046 SF



#### Numerous amenities within 5-minute drive, including:



#### **Contact Us**

Macy Johnson Associate 407 404 5080 macy.johnson@cbre.com Chris Sproles

Senior Vice President 407 929 3159 chris.sproles@cbre.com

© 2024 CBRE, Inc. All rights reserved. This information has been obtained from sources believed reliable but has not been verified for accuracy or completeness. CBRE, Inc. makes no guarantee, representation or warranty and accepts no responsibility or liability as to the accuracy, completeness, or reliability of the information contained herein. You should conduct a careful, independent investigation of the property and verify all information. Any reliance on this information is solely at your own risk. CBRE and the CBRE logo are service marks of CBRE, Inc. All other marks displayed on this document are the property of their respective o