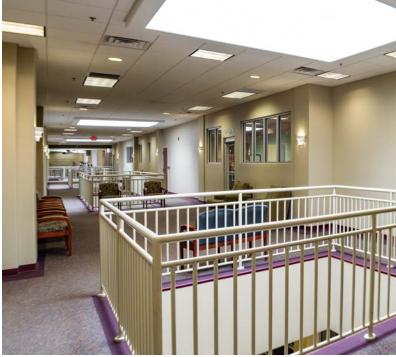

## **PROPERTY HIGHLIGHTS**

- Premier availability at Lifeplex Wellness Center, a medical lifestyle center which
  includes a variety of medical office users and a high-end fitness club with a pool,
  basketball courts, indoor track, weighs, exercise classes, rock climbing wall, and
  racketball courts
- Impressive interior offers abundant natural light from sky lights, large windows, open air corridors, multiple stairways, and an elevator
- Lifeplex is ideally located on the West side of Plymouth, IN in close proximity to US 30 allowing ease of access to the surrounding retail and residential areas
- Join notable tenants: Farrington Specialty Centers, Premier Medical Imaging, and Grossnickle Eye Center
- Potential medical offices, executive offices, physical therapy offices, retail, and restaurant/cafe space is available for lease
- Medical office suites with complete build-outs have in-take lobbies, triage rooms, exam rooms, physical therapy treatment area with access to a therapy pool, private physician offices, and so much more
- Restaurant, or cafe, space is finished with an overhead hood, demised kitchen, and fenced in patio
- Retail space is open and ideal for any small medical related user looking for floor space with a high volume of daily foot traffic
- Second floor is unfinished and ready to custom buildout to meet the needs of any professional, medical, or corporate office

# **FIRST FLOOR**

2855 Miller Drive, Plymouth, IN 46563

## FIRST FLOOR

2855 Miller Drive, Plymouth, IN 46563