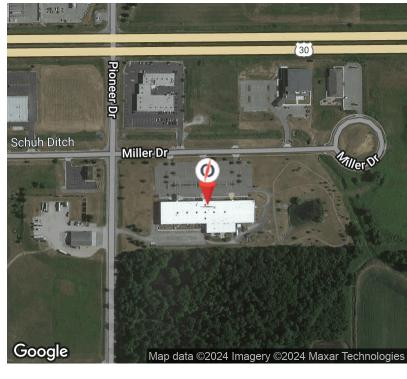

### LOCATION INFORMATION

Building Name Lifeplex Wellness Center
Street Address 2855 Miller Drive
City, State, Zip Plymouth, IN 46563
County/Township Marshall/Center
Signal Intersection Yes
Road Type Paved
Nearest Highway US Highway 30

# PROPERTY DETAILS

Office Building Property Type Property Subtype Medical & Professional C-3 Zoning Lot Size 5.937 Acres APN# 50-42-31-101-098.004-019 450 Lot Frontage 550 Lot Depth **Corner Property** Yes Traffic Count Street Pioneer Dr - 4,261 VPD US 30 - 17,165 VPD 550 Traffic Count Frontage