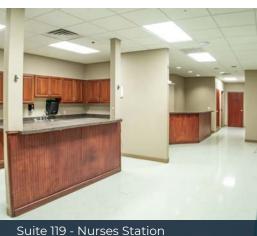

# **PROPERTY SUMMARY**

| SPACES                   | LEASE RATE    | SPACE SIZE       |
|--------------------------|---------------|------------------|
| Retail Shoppe            | Negotiable    | 325 SF           |
| Suite 103                | \$20.00 SF/yr | 2,665 SF         |
| Suite 105                | \$20.00 SF/yr | 2,665 SF         |
| Suite 117                | \$20.00 SF/yr | 7,968 SF         |
| Suite 119                | \$20.00 SF/yr | 2,385 SF         |
| Suite 125                | Negotiable    | 1,750 SF         |
| 2nd Floor North Studio   | Negotiable    | 2,200 SF         |
| 2nd Floor North Office 1 | Negotiable    | 4,460 - 6,660 SF |
| 2nd Floor North Office 2 | Negotiable    | 3,640 - 9,910 SF |
| 2nd Floor West Office    | Negotiable    | 6,270 - 9,910 SF |
| 2nd Floor South Office   | Negotiable    | 953 SF           |
|                          |               |                  |