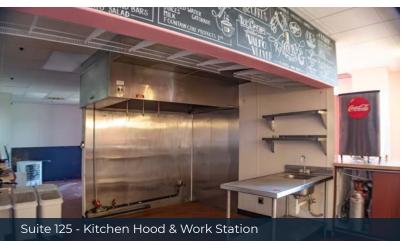

## **PROPERTY HIGHLIGHTS**

- Premier availability at Lifeplex Wellness Center, a medical lifestyle center which
  includes a variety of medical office users and a high-end fitness club with a pool,
  basketball courts, indoor track, weighs, exercise classes, rock climbing wall, and
  racketball courts
- Impressive interior offers abundant natural light from sky lights, large windows, open air corridors, multiple stairways, and an elevator
- Lifeplex is ideally located on the West side of Plymouth, IN in close proximity to US 30 allowing ease of access to the surrounding retail and residential areas
- Join notable tenants: Farrington Specialty Centers, Premier Medical Imaging, and Grossnickle Eye Center
- Potential medical offices, executive offices, physical therapy offices, retail, and restaurant/cafe space is available for lease
- Medical office suites with complete build-outs have in-take lobbies, triage rooms, exam rooms, physical therapy treatment area with access to a therapy pool, private physician offices, and so much more
- Restaurant, or cafe, space is finished with an overhead hood, demised kitchen, and fenced in patio
- Retail space is open and ideal for any small medical related user looking for floor space with a high volume of daily foot traffic
- Second floor is unfinished and ready to custom buildout to meet the needs of any professional, medical, or corporate office

# **PROPERTY SUMMARY**

| SPACES                   | LEASE RATE    | SPACE SIZE       |
|--------------------------|---------------|------------------|
| Retail Shoppe            | Negotiable    | 325 SF           |
| Suite 103                | \$20.00 SF/yr | 2,665 SF         |
| Suite 105                | \$20.00 SF/yr | 2,665 SF         |
| Suite 117                | \$20.00 SF/yr | 7,968 SF         |
| Suite 119                | \$20.00 SF/yr | 2,385 SF         |
| Suite 125                | Negotiable    | 1,750 SF         |
| 2nd Floor North Studio   | Negotiable    | 2,200 SF         |
| 2nd Floor North Office 1 | Negotiable    | 4,460 - 6,660 SF |
| 2nd Floor North Office 2 | Negotiable    | 3,640 - 9,910 SF |
| 2nd Floor West Office    | Negotiable    | 6,270 - 9,910 SF |
| 2nd Floor South Office   | Negotiable    | 953 SF           |
|                          |               |                  |