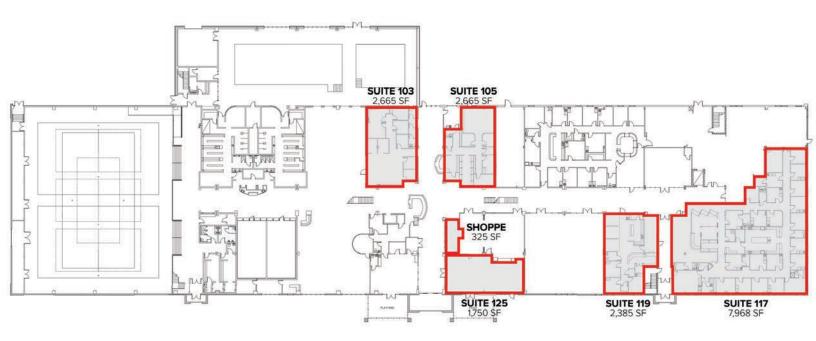

# **PROPERTY SUMMARY**

| SPACES                   | LEASE RATE    | SPACE SIZE       |
|--------------------------|---------------|------------------|
| Retail Shoppe            | Negotiable    | 325 SF           |
| Suite 103                | \$20.00 SF/yr | 2,665 SF         |
| Suite 105                | \$20.00 SF/yr | 2,665 SF         |
| Suite 117                | \$20.00 SF/yr | 7,968 SF         |
| Suite 119                | \$20.00 SF/yr | 2,385 SF         |
| Suite 125                | Negotiable    | 1,750 SF         |
| 2nd Floor North Studio   | Negotiable    | 2,200 SF         |
| 2nd Floor North Office 1 | Negotiable    | 4,460 - 6,660 SF |
| 2nd Floor North Office 2 | Negotiable    | 3,640 - 9,910 SF |
| 2nd Floor West Office    | Negotiable    | 6,270 - 9,910 SF |
| 2nd Floor South Office   | Negotiable    | 953 SF           |
|                          |               |                  |

# **FIRST FLOOR**

2855 Miller Drive, Plymouth, IN 46563

## FIRST FLOOR

2855 Miller Drive, Plymouth, IN 46563