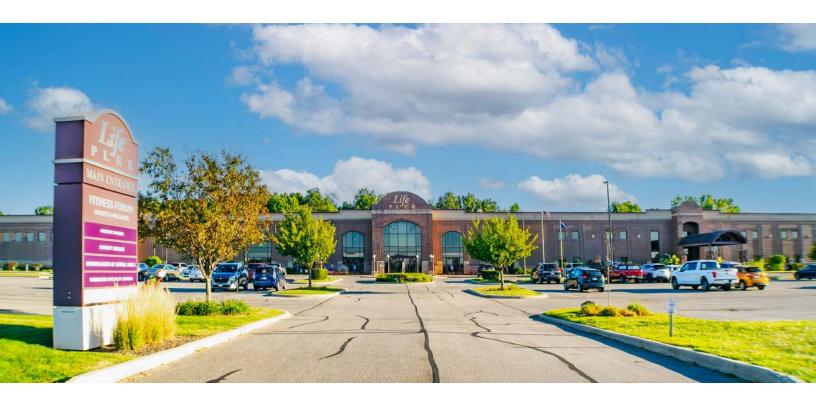

# LIFEPLEX WELLNESS CENTER

2855 MILLER DRIVE PLYMOUTH, IN 46563

## **PROPERTY HIGHLIGHTS**

- Premier availability at Lifeplex Wellness Center, a medical lifestyle center which
  includes a variety of medical office users and a high-end fitness club with a pool,
  basketball courts, indoor track, weighs, exercise classes, rock climbing wall, and
  racketball courts
- Impressive interior offers abundant natural light from sky lights, large windows, open air corridors, multiple stairways, and an elevator
- Lifeplex is ideally located on the West side of Plymouth, IN in close proximity to US 30 allowing ease of access to the surrounding retail and residential areas
- Join notable tenants: Farrington Specialty Centers, Premier Medical Imaging, and Grossnickle Eye Center
- Potential medical offices, executive offices, physical therapy offices, retail, and restaurant/cafe space is available for lease
- Medical office suites with complete build-outs have in-take lobbies, triage rooms, exam rooms, physical therapy treatment area with access to a therapy pool, private physician offices, and so much more
- Restaurant, or cafe, space is finished with an overhead hood, demised kitchen, and fenced in patio
- Retail space is open and ideal for any small medical related user looking for floor space with a high volume of daily foot traffic
- Second floor is unfinished and ready to custom buildout to meet the needs of any professional, medical, or corporate office

2855 Miller Drive, Plymouth, IN 46563