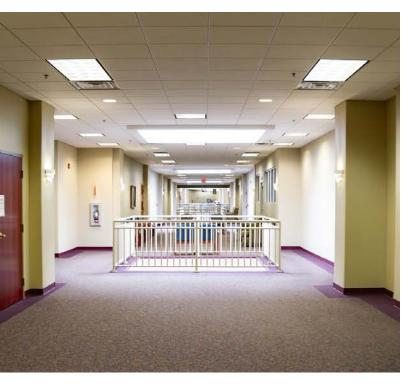

## **PROPERTY HIGHLIGHTS**

- Premier availability at Lifeplex Wellness Center, a medical lifestyle center which
  includes a variety of medical office users and a high-end fitness club with a pool,
  basketball courts, indoor track, weighs, exercise classes, rock climbing wall, and
  racketball courts
- Impressive interior offers abundant natural light from sky lights, large windows, open air corridors, multiple stairways, and an elevator
- Lifeplex is ideally located on the West side of Plymouth, IN in close proximity to US 30 allowing ease of access to the surrounding retail and residential areas
- Join notable tenants: Farrington Specialty Centers, Premier Medical Imaging, and Grossnickle Eye Center
- Potential medical offices, executive offices, physical therapy offices, retail, and restaurant/cafe space is available for lease
- Medical office suites with complete build-outs have in-take lobbies, triage rooms, exam rooms, physical therapy treatment area with access to a therapy pool, private physician offices, and so much more
- Restaurant, or cafe, space is finished with an overhead hood, demised kitchen, and fenced in patio
- Retail space is open and ideal for any small medical related user looking for floor space with a high volume of daily foot traffic
- Second floor is unfinished and ready to custom buildout to meet the needs of any professional, medical, or corporate office