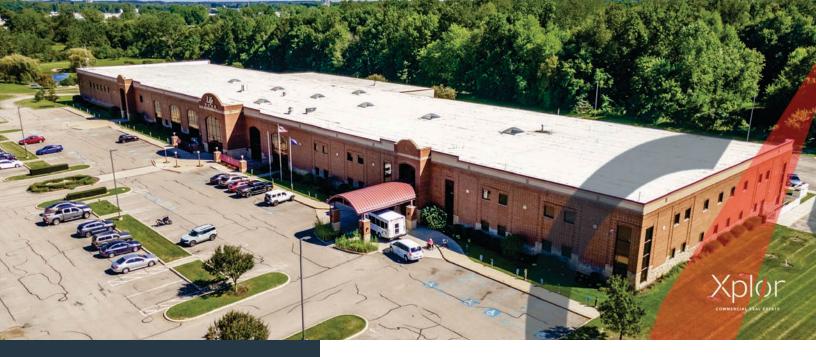

2855 Miller Drive, Plymouth, IN 46563

### **BUILDING INFORMATION**

120,000 SF **Building Size** Price / SF \$20.00 SF/yr Year Built 2006 **Building Class** Multiple Tenancy Number Of Floors 2 Average Floor Size 29,132 SF **Construction Status** Existing Free Standing Yes Number Of Buildings Corridors Yes

# PROPERTY DETAILS

Office Building Property Type Property Subtype Medical & Professional C-3 Zoning Lot Size 5.937 Acres APN# 50-42-31-101-098.004-019 450 Lot Frontage 550 Lot Depth **Corner Property** Yes Traffic Count Street Pioneer Dr - 4,261 VPD US 30 - 17,165 VPD 550 Traffic Count Frontage