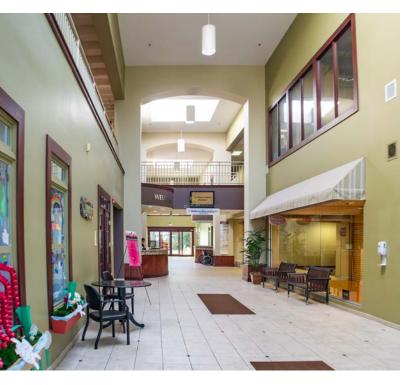

## **PROPERTY HIGHLIGHTS**

- Premier availability at Lifeplex Wellness Center, a medical lifestyle center which
  includes a variety of medical office users and a high-end fitness club with a pool,
  basketball courts, indoor track, weighs, exercise classes, rock climbing wall, and
  racketball courts
- Impressive interior offers abundant natural light from sky lights, large windows, open air corridors, multiple stairways, and an elevator
- Lifeplex is ideally located on the West side of Plymouth, IN in close proximity to US 30 allowing ease of access to the surrounding retail and residential areas
- Join notable tenants: Farrington Specialty Centers, Premier Medical Imaging, and Grossnickle Eye Center
- Potential medical offices, executive offices, physical therapy offices, retail, and restaurant/cafe space is available for lease
- Medical office suites with complete build-outs have in-take lobbies, triage rooms, exam rooms, physical therapy treatment area with access to a therapy pool, private physician offices, and so much more
- Restaurant, or cafe, space is finished with an overhead hood, demised kitchen, and fenced in patio
- Retail space is open and ideal for any small medical related user looking for floor space with a high volume of daily foot traffic
- Second floor is unfinished and ready to custom buildout to meet the needs of any professional, medical, or corporate office

# **FIRST FLOOR**

2855 Miller Drive, Plymouth, IN 46563

## FIRST FLOOR

2855 Miller Drive, Plymouth, IN 46563