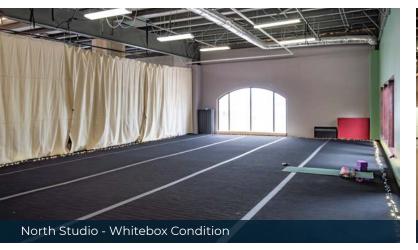

## **PROPERTY HIGHLIGHTS**

- Premier availability at Lifeplex Wellness Center, a medical lifestyle center which
  includes a variety of medical office users and a high-end fitness club with a pool,
  basketball courts, indoor track, weighs, exercise classes, rock climbing wall, and
  racketball courts
- Impressive interior offers abundant natural light from sky lights, large windows, open air corridors, multiple stairways, and an elevator
- Lifeplex is ideally located on the West side of Plymouth, IN in close proximity to US 30 allowing ease of access to the surrounding retail and residential areas
- Join notable tenants: Farrington Specialty Centers, Premier Medical Imaging, and Grossnickle Eye Center
- Potential medical offices, executive offices, physical therapy offices, retail, and restaurant/cafe space is available for lease
- Medical office suites with complete build-outs have in-take lobbies, triage rooms, exam rooms, physical therapy treatment area with access to a therapy pool, private physician offices, and so much more
- Restaurant, or cafe, space is finished with an overhead hood, demised kitchen, and fenced in patio
- Retail space is open and ideal for any small medical related user looking for floor space with a high volume of daily foot traffic
- Second floor is unfinished and ready to custom buildout to meet the needs of any professional, medical, or corporate office

## **SECOND FLOOR**

2855 Miller Drive, Plymouth, IN 46563

# **SECOND FLOOR**

2855 Miller Drive, Plymouth, IN 46563