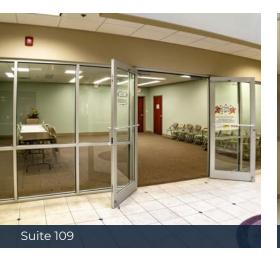

# **PROPERTY SUMMARY**

| SPACES                   | LEASE RATE    | SPACE SIZE       |
|--------------------------|---------------|------------------|
| Retail Shoppe            | Negotiable    | 325 SF           |
| Suite 103                | \$20.00 SF/yr | 2,665 SF         |
| Suite 105                | \$20.00 SF/yr | 2,665 SF         |
| Suite 117                | \$20.00 SF/yr | 7,968 SF         |
| Suite 119                | \$20.00 SF/yr | 2,385 SF         |
| Suite 125                | Negotiable    | 1,750 SF         |
| 2nd Floor North Studio   | Negotiable    | 2,200 SF         |
| 2nd Floor North Office 1 | Negotiable    | 4,460 - 6,660 SF |
| 2nd Floor North Office 2 | Negotiable    | 3,640 - 9,910 SF |
| 2nd Floor West Office    | Negotiable    | 6,270 - 9,910 SF |
| 2nd Floor South Office   | Negotiable    | 953 SF           |
|                          |               |                  |