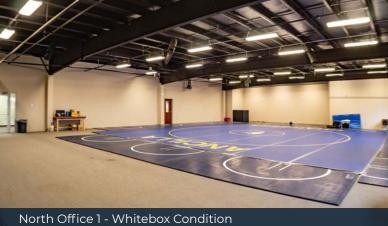

## **PROPERTY HIGHLIGHTS**

- Premier availability at Lifeplex Wellness Center, a medical lifestyle center which
  includes a variety of medical office users and a high-end fitness club with a pool,
  basketball courts, indoor track, weighs, exercise classes, rock climbing wall, and
  racketball courts
- Impressive interior offers abundant natural light from sky lights, large windows, open air corridors, multiple stairways, and an elevator
- Lifeplex is ideally located on the West side of Plymouth, IN in close proximity to US 30 allowing ease of access to the surrounding retail and residential areas
- Join notable tenants: Farrington Specialty Centers, Premier Medical Imaging, and Grossnickle Eye Center
- Potential medical offices, executive offices, physical therapy offices, retail, and restaurant/cafe space is available for lease
- Medical office suites with complete build-outs have in-take lobbies, triage rooms, exam rooms, physical therapy treatment area with access to a therapy pool, private physician offices, and so much more
- Restaurant, or cafe, space is finished with an overhead hood, demised kitchen, and fenced in patio
- Retail space is open and ideal for any small medical related user looking for floor space with a high volume of daily foot traffic
- Second floor is unfinished and ready to custom buildout to meet the needs of any professional, medical, or corporate office

## **SECOND FLOOR**

2855 Miller Drive, Plymouth, IN 46563

# **SECOND FLOOR**

2855 Miller Drive, Plymouth, IN 46563