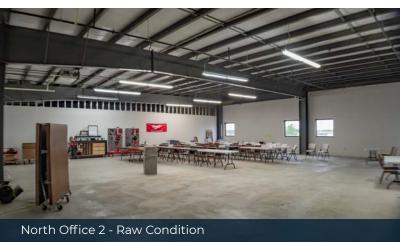

## **PROPERTY HIGHLIGHTS**

- Premier availability at Lifeplex Wellness Center, a medical lifestyle center which
  includes a variety of medical office users and a high-end fitness club with a pool,
  basketball courts, indoor track, weighs, exercise classes, rock climbing wall, and
  racketball courts
- Impressive interior offers abundant natural light from sky lights, large windows, open air corridors, multiple stairways, and an elevator
- Lifeplex is ideally located on the West side of Plymouth, IN in close proximity to US 30 allowing ease of access to the surrounding retail and residential areas
- Join notable tenants: Farrington Specialty Centers, Premier Medical Imaging, and Grossnickle Eye Center
- Potential medical offices, executive offices, physical therapy offices, retail, and restaurant/cafe space is available for lease
- Medical office suites with complete build-outs have in-take lobbies, triage rooms, exam rooms, physical therapy treatment area with access to a therapy pool, private physician offices, and so much more
- Restaurant, or cafe, space is finished with an overhead hood, demised kitchen, and fenced in patio
- Retail space is open and ideal for any small medical related user looking for floor space with a high volume of daily foot traffic
- Second floor is unfinished and ready to custom buildout to meet the needs of any professional, medical, or corporate office

## **SECOND FLOOR**

2855 Miller Drive, Plymouth, IN 46563

# **SECOND FLOOR**

2855 Miller Drive, Plymouth, IN 46563