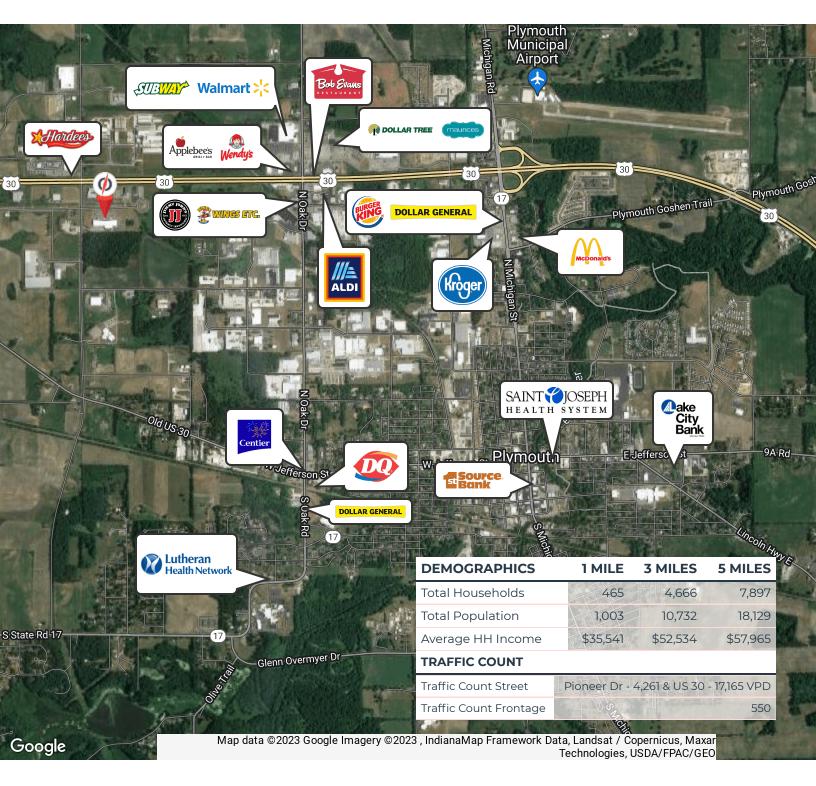

# **RETAILER MAP**

2855 Miller Drive, Plymouth, IN 46563

### LOCATION INFORMATION

Building Name Lifeplex Wellness Center
Street Address 2855 Miller Drive
City, State, Zip Plymouth, IN 46563
County/Township Marshall/Center
Signal Intersection Yes
Road Type Paved
Nearest Highway US Highway 30

# PROPERTY DETAILS

Office Building Property Type Property Subtype Medical & Professional C-3 Zoning Lot Size 5.937 Acres APN# 50-42-31-101-098.004-019 450 Lot Frontage 550 Lot Depth **Corner Property** Yes Traffic Count Street Pioneer Dr - 4,261 VPD US 30 - 17,165 VPD 550 Traffic Count Frontage