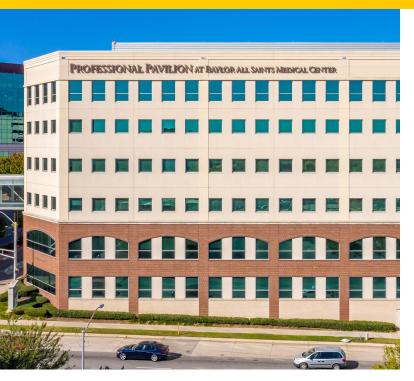

#### **Property Overview**

The Baylor All Saints Professional Building is a 6-story medical office building, with institutional ownership, located on the campus of the Baylor All Saints Medical Center in Fort Worth, TX.

#### **Location Overview**

This 154,700 RSF MOB is located in the heart of the rapidly growing Fort Worth Medical District.

| Availabilities | SF       |
|----------------|----------|
| Suite 335      | 1,590 SF |
| Suite 570      | 5,115 SF |
| Suite 630      | 1,739 SF |