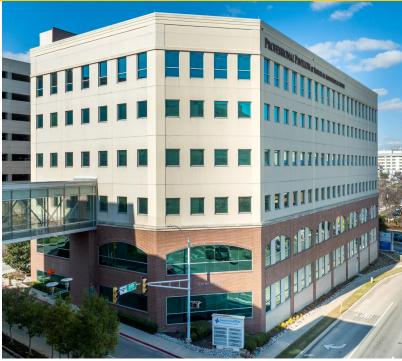

#### **Property Overview**

The Baylor All Saints Professional Building is a 6-story medical office building, with institutional ownership, located on the campus of the Baylor All Saints Medical Center in Fort Worth, TX.

#### **Location Overview**

This 154,700 RSF MOB is located in the heart of the rapidly growing Fort Worth Medical District.

| Availabilities | SF       |
|----------------|----------|
| Suite 335      | 1,590 SF |
| Suite 570      | 5,115 SF |
| Suite 630      | 1,739 SF |