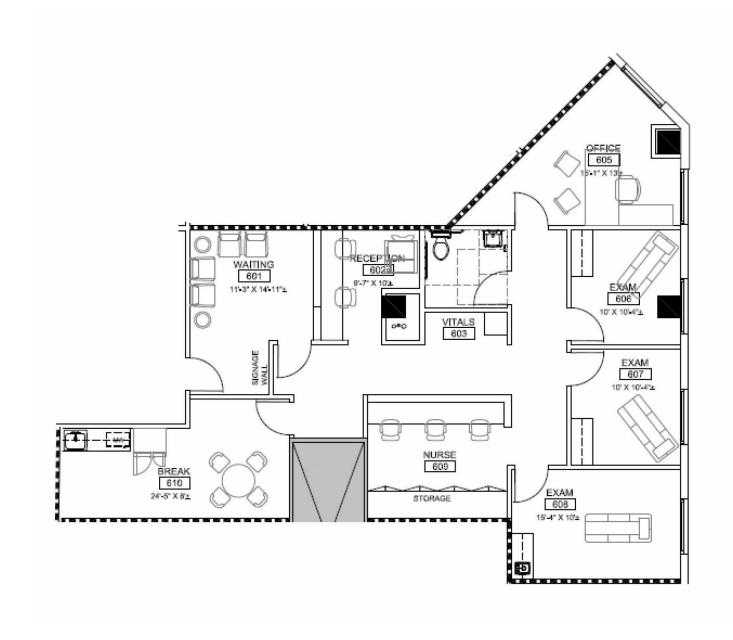

#### Elizabeth Madden

1250 8th Avenue Fort Worth, TX 76104

| Suite     | Size     |
|-----------|----------|
| Suite 335 | 1,590 SF |

**Banks Newton** 

214.461.2388 bnewton@lpc.com Peter Shaw

214.461.2302 PShaw@lpc.com Douglas Maclay

214.461.2371 dmaclay@lpc.com Elizabeth Madden

1250 8th Avenue Fort Worth, TX 76104

| Suite    |    | Size     |
|----------|----|----------|
| Suite 57 | 70 | 5,115 SF |

**Banks Newton** 

214.461.2388 bnewton@lpc.com **Peter Shaw** 

214.461.2302 PShaw@lpc.com **Douglas Maclay** 

214.461.2371 dmaclay@lpc.com Elizabeth Madden

1250 8th Avenue Fort Worth, TX 76104

| Suite     | Size     |
|-----------|----------|
| Suite 630 | 1,739 SF |