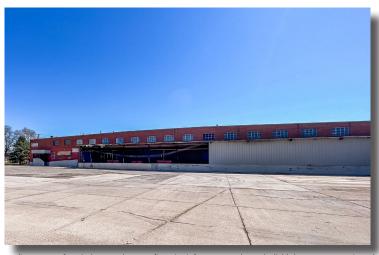

## FOR SALE OR LEASE

SALE | LEASE

### **SALE PRICE** CONTACT BROKER | **LEASE RATE** CONTACT BROKER

Exclusively Offered by: Grant Tidemann, SIOR

316-292-3908 | tidemann@weigand.com

**Bradley Tidemann, SIOR** 

SALE | LEASE

SOUTH - 701 E. 37th St. N.

**SITE SIZE** 

141,782 SF (3.25 A)

**YEAR BUILT** 

**IMPROVEMENTS: 1975, 1980** 

**BUILDING SIZE** \* 93,500 SF±

CONSTRUCTION

BRICK/BLOCK, METAL ON STEEL

**TOTAL AVAILABLE SPACE** 

\* 93,500 SF± (Divisble) See Floor Plan

**DOCK DOORS** 

**ZONING** GENERAL COMMERCIAL

**OVERHEAD DOORS** 1 WITH RAMP

**CEILING HEIGHT** 14'10" - 20'9"

SPRINKLED

WFT

**TAXES 2023** 

#### PROPERTY HIGHLIGHTS

- Warehouse available for purchase or lease.
- Heavy power.
- Excellent access to all major arterials via Broadway at I-235.

\*Square footage referenced is per floor plan - excludes office and mezzanine.