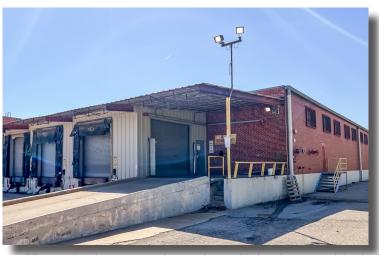

#### **LEASE RATE SALE PRICE CONTACT BROKER CONTACT BROKER**

Exclusively Offered by: Grant Tidemann, SIOR

316-292-3908 | tidemann@weigand.com

**Bradley Tidemann, SIOR** 

SALE | LEASE

**UNDER** 

SOUTH - 701 E. 37th St. N.

**SITE SIZE** 

141,782 SF (3.25 A)

**YEAR BUILT** 

**IMPROVEMENTS: 1975, 1980** 

**BUILDING SIZE** \* 93,500 SF±

CONSTRUCTION

BRICK/BLOCK, METAL ON STEEL

**TOTAL AVAILABLE SPACE** 

\* 93,500 SF± (Divisble) See Floor Plan

**DOCK DOORS** 

**ZONING** GENERAL COMMERCIAL

**OVERHEAD DOORS** 1 WITH RAMP

**CEILING HEIGHT** 14'10" - 20'9"

SPRINKLED

WFT

**TAXES 2023** 