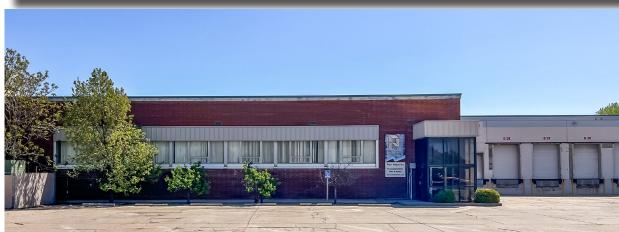

### SALE | LEASE

### SOUTH - 3600 N. SANTA FE

**SITE SIZE** 

448,257 SF (10.29 A)

**BUILDING SIZE** \* 212,280 SF±

**TOTAL AVAILABLE SPACE** 

\* 212,280 SF±, Divisible See Floor Plan

**ZONING** 

GENERAL INDUSTRIAL

#### PROPERTY HIGHLIGHTS

- Office/warehouse available for purchase or lease.
- Heavy power.
- Excellent access to all major arterials via Broadway at I-235.

**YEAR BUILT** 1951, 1955, 1957

**IMPROVEMENTS: 1970, 1975** 