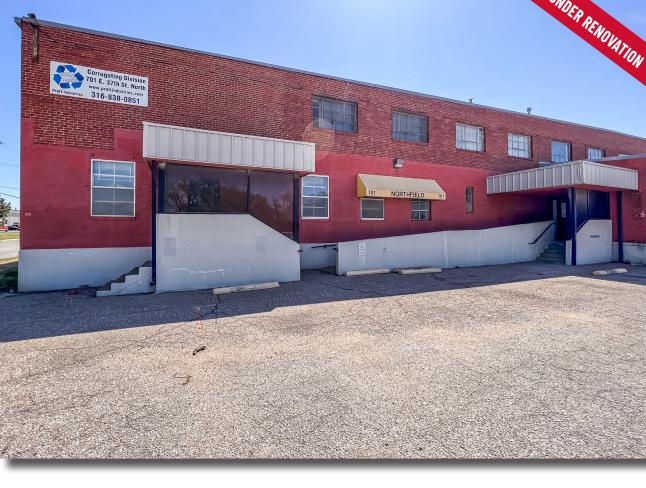

### **SALE PRICE** CONTACT BROKER | **LEASE RATE** CONTACT BROKER

Exclusively Offered by: Grant Tidemann, SIOR

316-292-3908 | tidemann@weigand.com

**Bradley Tidemann, SIOR** 

SALE | LEASE

SOUTH - 701 E. 37th St. N.

**SITE SIZE** 

141,782 SF (3.25 A)

**YEAR BUILT** 

**IMPROVEMENTS: 1975, 1980** 

**BUILDING SIZE** \* 93,500 SF±

CONSTRUCTION

BRICK/BLOCK, METAL ON STEEL

**TOTAL AVAILABLE SPACE** 

\* 93,500 SF± (Divisble) See Floor Plan

**DOCK DOORS** 

**ZONING** GENERAL COMMERCIAL

**OVERHEAD DOORS** 1 WITH RAMP

**CEILING HEIGHT** 14'10" - 20'9"

SPRINKLED

WFT

**TAXES 2023** 

GENERALS: \$47,437.79 | SPECIALS: \$10.67

#### PROPERTY HIGHLIGHTS

- Warehouse available for purchase or lease.
- Heavy power.
- Excellent access to all major arterials via Broadway at I-235.

\*Square footage referenced is per floor plan - excludes office and mezzanine.