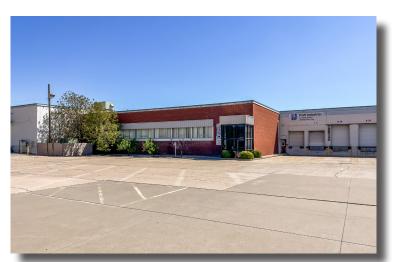

#### CONTACT BROKER **SALE PRICE LEASE RATE** CONTACT BROKER

Exclusively Offered by: Grant Tidemann, SIOR

316-292-3908 | tidemann@weigand.com

**Bradley Tidemann, SIOR** 

SALE | LEASE

**UNDER** 

SOUTH - 3600 N. SANTA FE

### SOUTH - 3600 N. SANTA FE

**SITE SIZE** 

448,257 SF (10.29 A)

**BUILDING SIZE** \* 212,280 SF±

**TOTAL AVAILABLE SPACE** 

\* 212,280 SF±, Divisible See Floor Plan

**ZONING** 

GENERAL INDUSTRIAL

#### PROPERTY HIGHLIGHTS

- Office/warehouse available for purchase or lease.
- Heavy power.
- Excellent access to all major arterials via Broadway at I-235.

**YEAR BUILT** 1951, 1955, 1957

**IMPROVEMENTS: 1970, 1975** 