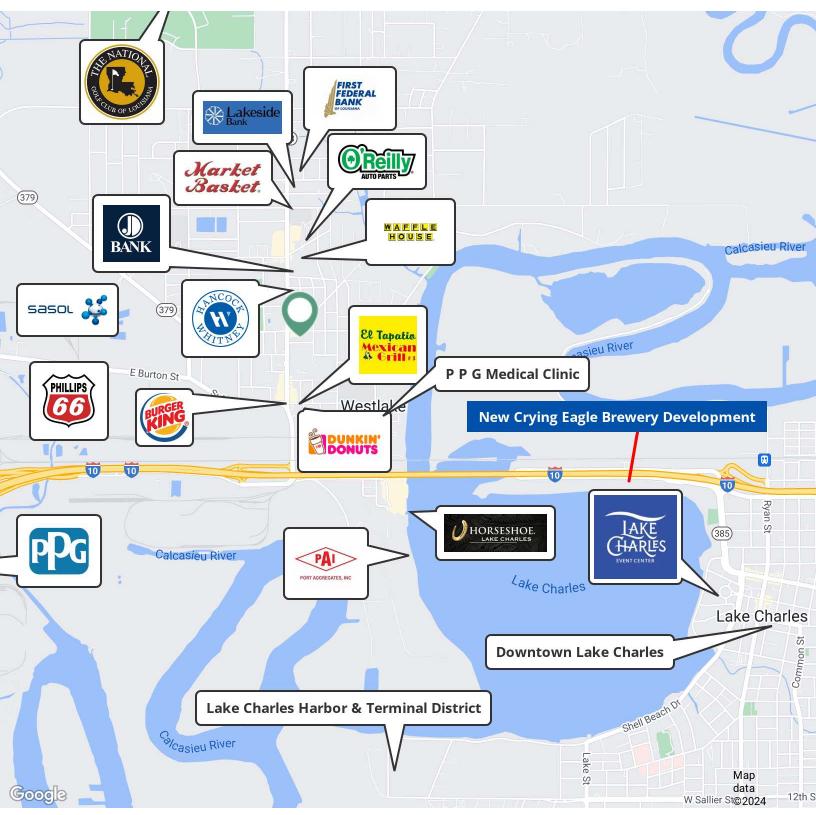

#### LOCATION DESCRIPTION

- Located Right Off Sampson St.

- Very Close Proximity to I-10, Phillips 66, Westlake Chemical, Horseshoe Casino, Downtown Lake Charles, National Golf Course of Louisiana