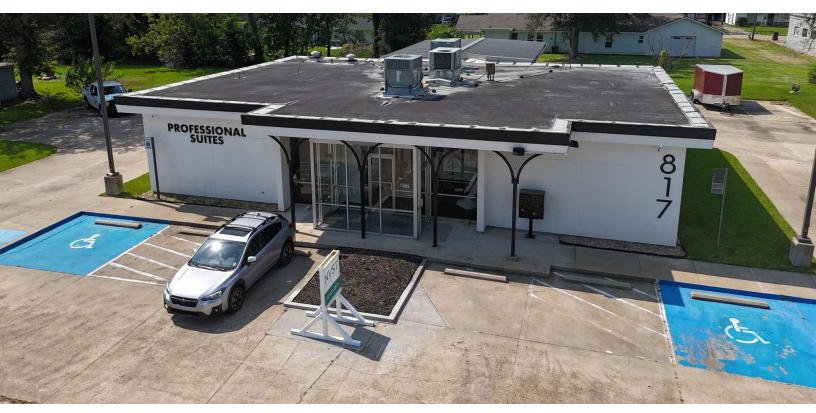

817 Mckinley St

Westlake, LA 70669

#### **PROPERTY DESCRIPTION**

- Rare Office + Storage Unit Opportunity
- Building Contains:
- \* 7 Private Offices + 1 Conference Room
- \* A Vault Room (could be used as an additional conference room or executive office)
- \* A Receptionist Area
- \* Two Bathrooms
- ^ Iwo Bathrooms
- \* Four 150 SF Storage Bays
- \* Ample Parking
- \* Six Ring Cameras
- Approved to Build More Storage Units on Property
- 2 Months Free of Rent With a 2+ Year Lease

#### LOCATION DESCRIPTION

- Located Right Off Sampson St.

- Very Close Proximity to I-10, Phillips 66, Westlake Chemical, Horseshoe Casino, Downtown Lake Charles, National Golf Course of Louisiana