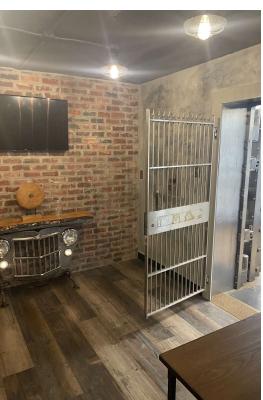

#### **PROPERTY DESCRIPTION**

- Rare Office + Storage Unit Opportunity
- Building Contains:
- \* 7 Private Offices + 1 Conference Room
- \* A Vault Room (could be used as an additional conference room or executive office)
- \* A Receptionist Area
- \* Two Bathrooms
- ^ Iwo Bathrooms
- \* Four 150 SF Storage Bays
- \* Ample Parking
- \* Six Ring Cameras
- Approved to Build More Storage Units on Property
- 2 Months Free of Rent With a 2+ Year Lease