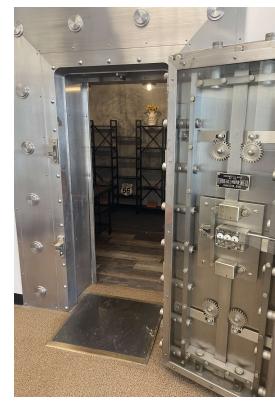

#### **PROPERTY DESCRIPTION**

- Rare Office + Storage Unit Opportunity
- Building Contains:
- \* 7 Private Offices + 1 Conference Room
- \* A Vault Room (could be used as an additional conference room or executive office)
- \* A Receptionist Area
- \* Two Bathrooms
- ^ Iwo Bathrooms
- \* Four 150 SF Storage Bays
- \* Ample Parking
- \* Six Ring Cameras
- Approved to Build More Storage Units on Property
- 2 Months Free of Rent With a 2+ Year Lease