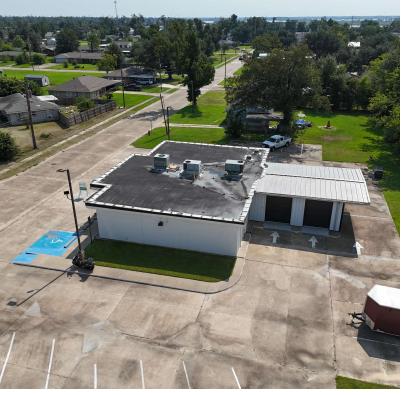

#### LOCATION DESCRIPTION

- Located Right Off Sampson St.

- Very Close Proximity to I-10, Phillips 66, Westlake Chemical, Horseshoe Casino, Downtown Lake Charles, National Golf Course of Louisiana

#### **OFFERING SUMMARY**

| Sale Price:    |        |         | \$783,000     |
|----------------|--------|---------|---------------|
| Lease Rate:    |        | \$21.0  | 0 SF/yr (NNN) |
| Available SF:  |        |         | 2,563 SF      |
| Lot Size:      |        |         | 24,046 SF     |
| Building Size: |        |         | 2,563 SF      |
| DEMOGRAPHICS   | 1 MILE | 3 MILES | 5 MILES       |