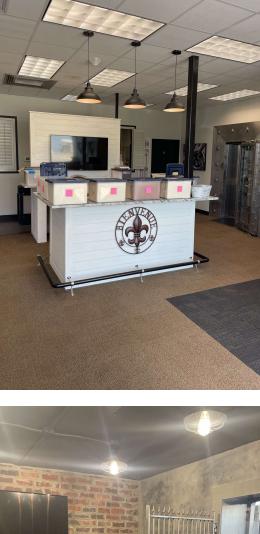

#### **PROPERTY DESCRIPTION**

- Rare Office + Storage Unit Opportunity
- Building Contains:
- \* 7 Private Offices + 1 Conference Room
- \* A Vault Room (could be used as an additional conference room or executive office)
- \* A Receptionist Area
- \* Two Bathrooms
- ^ Iwo Bathrooms
- \* Four 150 SF Storage Bays
- \* Ample Parking
- \* Six Ring Cameras
- Approved to Build More Storage Units on Property
- 2 Months Free of Rent With a 2+ Year Lease