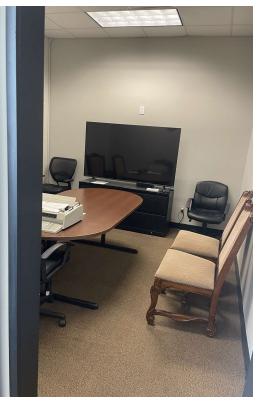

#### **PROPERTY DESCRIPTION**

- Rare Office + Storage Unit Opportunity
- Building Contains:
- \* 7 Private Offices + 1 Conference Room
- \* A Vault Room (could be used as an additional conference room or executive office)
- \* A Receptionist Area
- \* Two Bathrooms
- ^ Iwo Bathrooms
- \* Four 150 SF Storage Bays
- \* Ample Parking
- \* Six Ring Cameras
- Approved to Build More Storage Units on Property
- 2 Months Free of Rent With a 2+ Year Lease