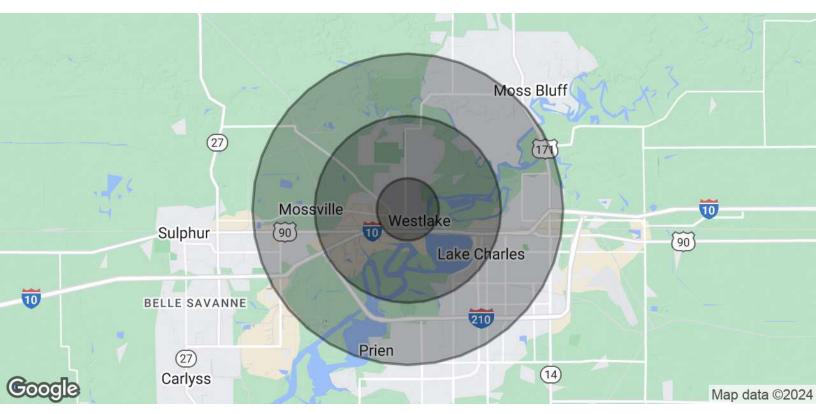

#### **OFFERING SUMMARY**

| Sale Price:    |        |         | \$783,000     |
|----------------|--------|---------|---------------|
| Lease Rate:    |        | \$21.0  | 0 SF/yr (NNN) |
| Available SF:  |        |         | 2,563 SF      |
| Lot Size:      |        |         | 24,046 SF     |
| Building Size: |        |         | 2,563 SF      |
| DEMOGRAPHICS   | 1 MILE | 3 MILES | 5 MILES       |

| Total Households  | 1,372    | 4,668    | 24,535   |
|-------------------|----------|----------|----------|
| Total Population  | 3,399    | 11,215   | 59,826   |
| Average HH Income | \$72,540 | \$81,129 | \$85,157 |

817 Mckinley St

Westlake, LA 70669

| POPULATION           | 1 MILE    | 3 MILES   | 5 MILES   |
|----------------------|-----------|-----------|-----------|
| Total Population     | 3,399     | 11,215    | 59,826    |
| Average Age          | 40        | 40        | 40        |
| Average Age (Male)   | 39        | 39        | 39        |
| Average Age (Female) | 41        | 41        | 42        |
| HOUSEHOLDS & INCOME  | 1 MILE    | 3 MILES   | 5 MILES   |
| Total Households     | 1,372     | 4,668     | 24,535    |
| # of Persons per HH  | 2.5       | 2.4       | 2.4       |
| Average HH Income    | \$72,540  | \$81,129  | \$85,157  |
| Average House Value  | \$183,134 | \$242,350 | \$279,688 |
|                      |           |           |           |