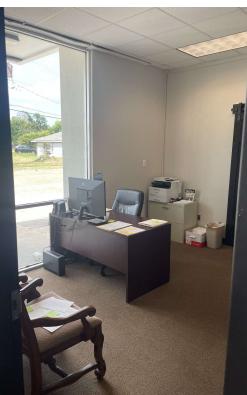

#### **PROPERTY DESCRIPTION**

- Rare Office + Storage Unit Opportunity
- Building Contains:
- \* 7 Private Offices + 1 Conference Room
- \* A Vault Room (could be used as an additional conference room or executive office)
- \* A Receptionist Area
- \* Two Bathrooms
- ^ Iwo Bathrooms
- \* Four 150 SF Storage Bays
- \* Ample Parking
- \* Six Ring Cameras
- Approved to Build More Storage Units on Property
- 2 Months Free of Rent With a 2+ Year Lease