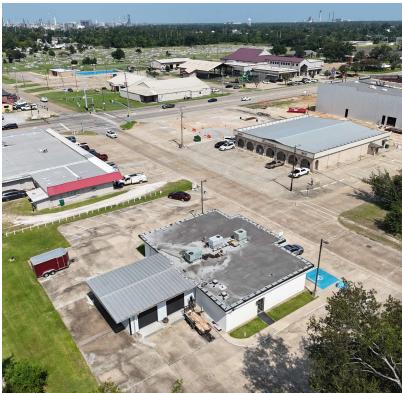

817 Mckinley St

Westlake, LA 70669

#### **PROPERTY DESCRIPTION**

- Rare Office + Storage Unit Opportunity
- Building Contains:
- \* 7 Private Offices + 1 Conference Room
- \* A Vault Room (could be used as an additional conference room or executive office)
- \* A Receptionist Area
- \* Two Bathrooms
- ^ Iwo Bathrooms
- \* Four 150 SF Storage Bays
- \* Ample Parking
- \* Six Ring Cameras
- Approved to Build More Storage Units on Property
- 2 Months Free of Rent With a 2+ Year Lease