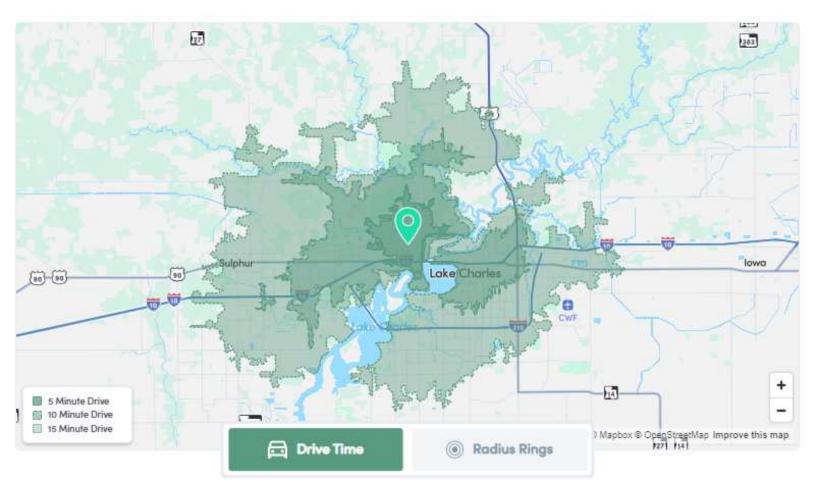

817 Mckinley St

Westlake, LA 70669

| POPULATION           | 1 MILE    | 3 MILES   | 5 MILES   |
|----------------------|-----------|-----------|-----------|
| Total Population     | 3,399     | 11,215    | 59,826    |
| Average Age          | 40        | 40        | 40        |
| Average Age (Male)   | 39        | 39        | 39        |
| Average Age (Female) | 41        | 41        | 42        |
| HOUSEHOLDS & INCOME  | 1 MILE    | 3 MILES   | 5 MILES   |
| Total Households     | 1,372     | 4,668     | 24,535    |
| # of Persons per HH  | 2.5       | 2.4       | 2.4       |
| Average HH Income    | \$72,540  | \$81,129  | \$85,157  |
| Average House Value  | \$183,134 | \$242,350 | \$279,688 |
|                      |           |           |           |