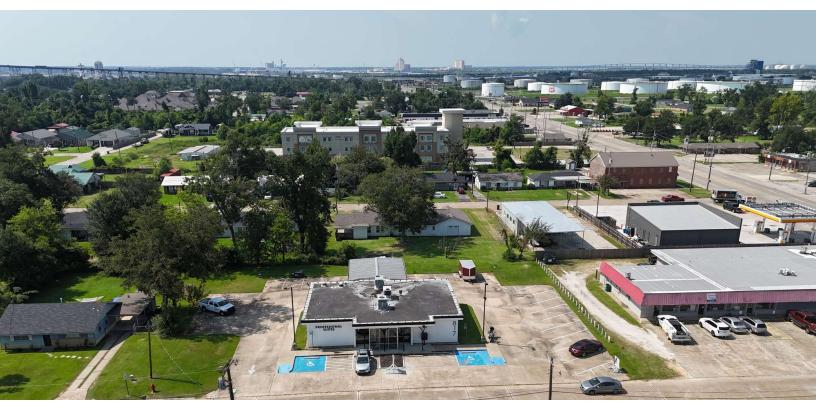

817 Mckinley St

Westlake, LA 70669

#### LOCATION DESCRIPTION

- Located Right Off Sampson St.

- Very Close Proximity to I-10, Phillips 66, Westlake Chemical, Horseshoe Casino, Downtown Lake Charles, National Golf Course of Louisiana