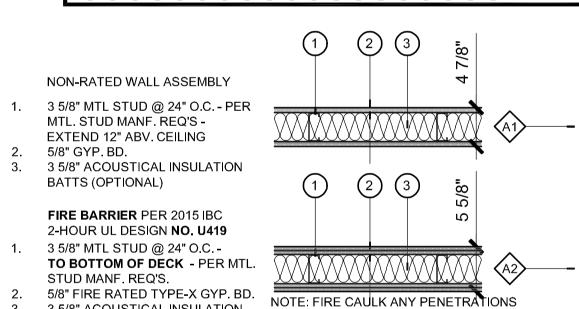

FIRE BARRIER PER 2015 IBC 2-HOUR UL DESIGN NO. U419 1. 3 5/8" MTL STUD @ 24" O.C. -TO BOTTOM OF DECK - PER MTL. STUD MANF. REQ'S.

MTL. STUD MANF. REQ'S -EXTEND 12" ABV. CEILING

BATTS (OPTIONAL)

5/8" FIRE RATED TYPE-X GYP. BD. 3 5/8" ACOUSTICAL INSULATION BATTS (OPTIONAL)

## WALL SCHEDULE NOTES:

- 1. ALL WALLS ARE TO BE "A1" UNLESS OTHERWISE NOTED. 2. TAGGED WALL IS FOR ENTIRE LENGTH OF WALL UNLESS TAGGED OTHERWISE

5/8" FIRE RATED TYPE-X GYP. BD. NOTE: FIRE CAULK ANY PENETRATIONS

- 3. RE MANUF. SPECIFICATIONS TO SHIERWINE GAUGE OF STUD BASED ON HEIGHT OF STUD AND COBE APPROVED DEFLECTION LIMIT.

  4. 1/2" HARDIBACKER BEHIND TILE 1.08 3" GYP. 3D. ABOVE

  5. RE: FINISH SCHEDULE FOR WALL 1.09 STYP.