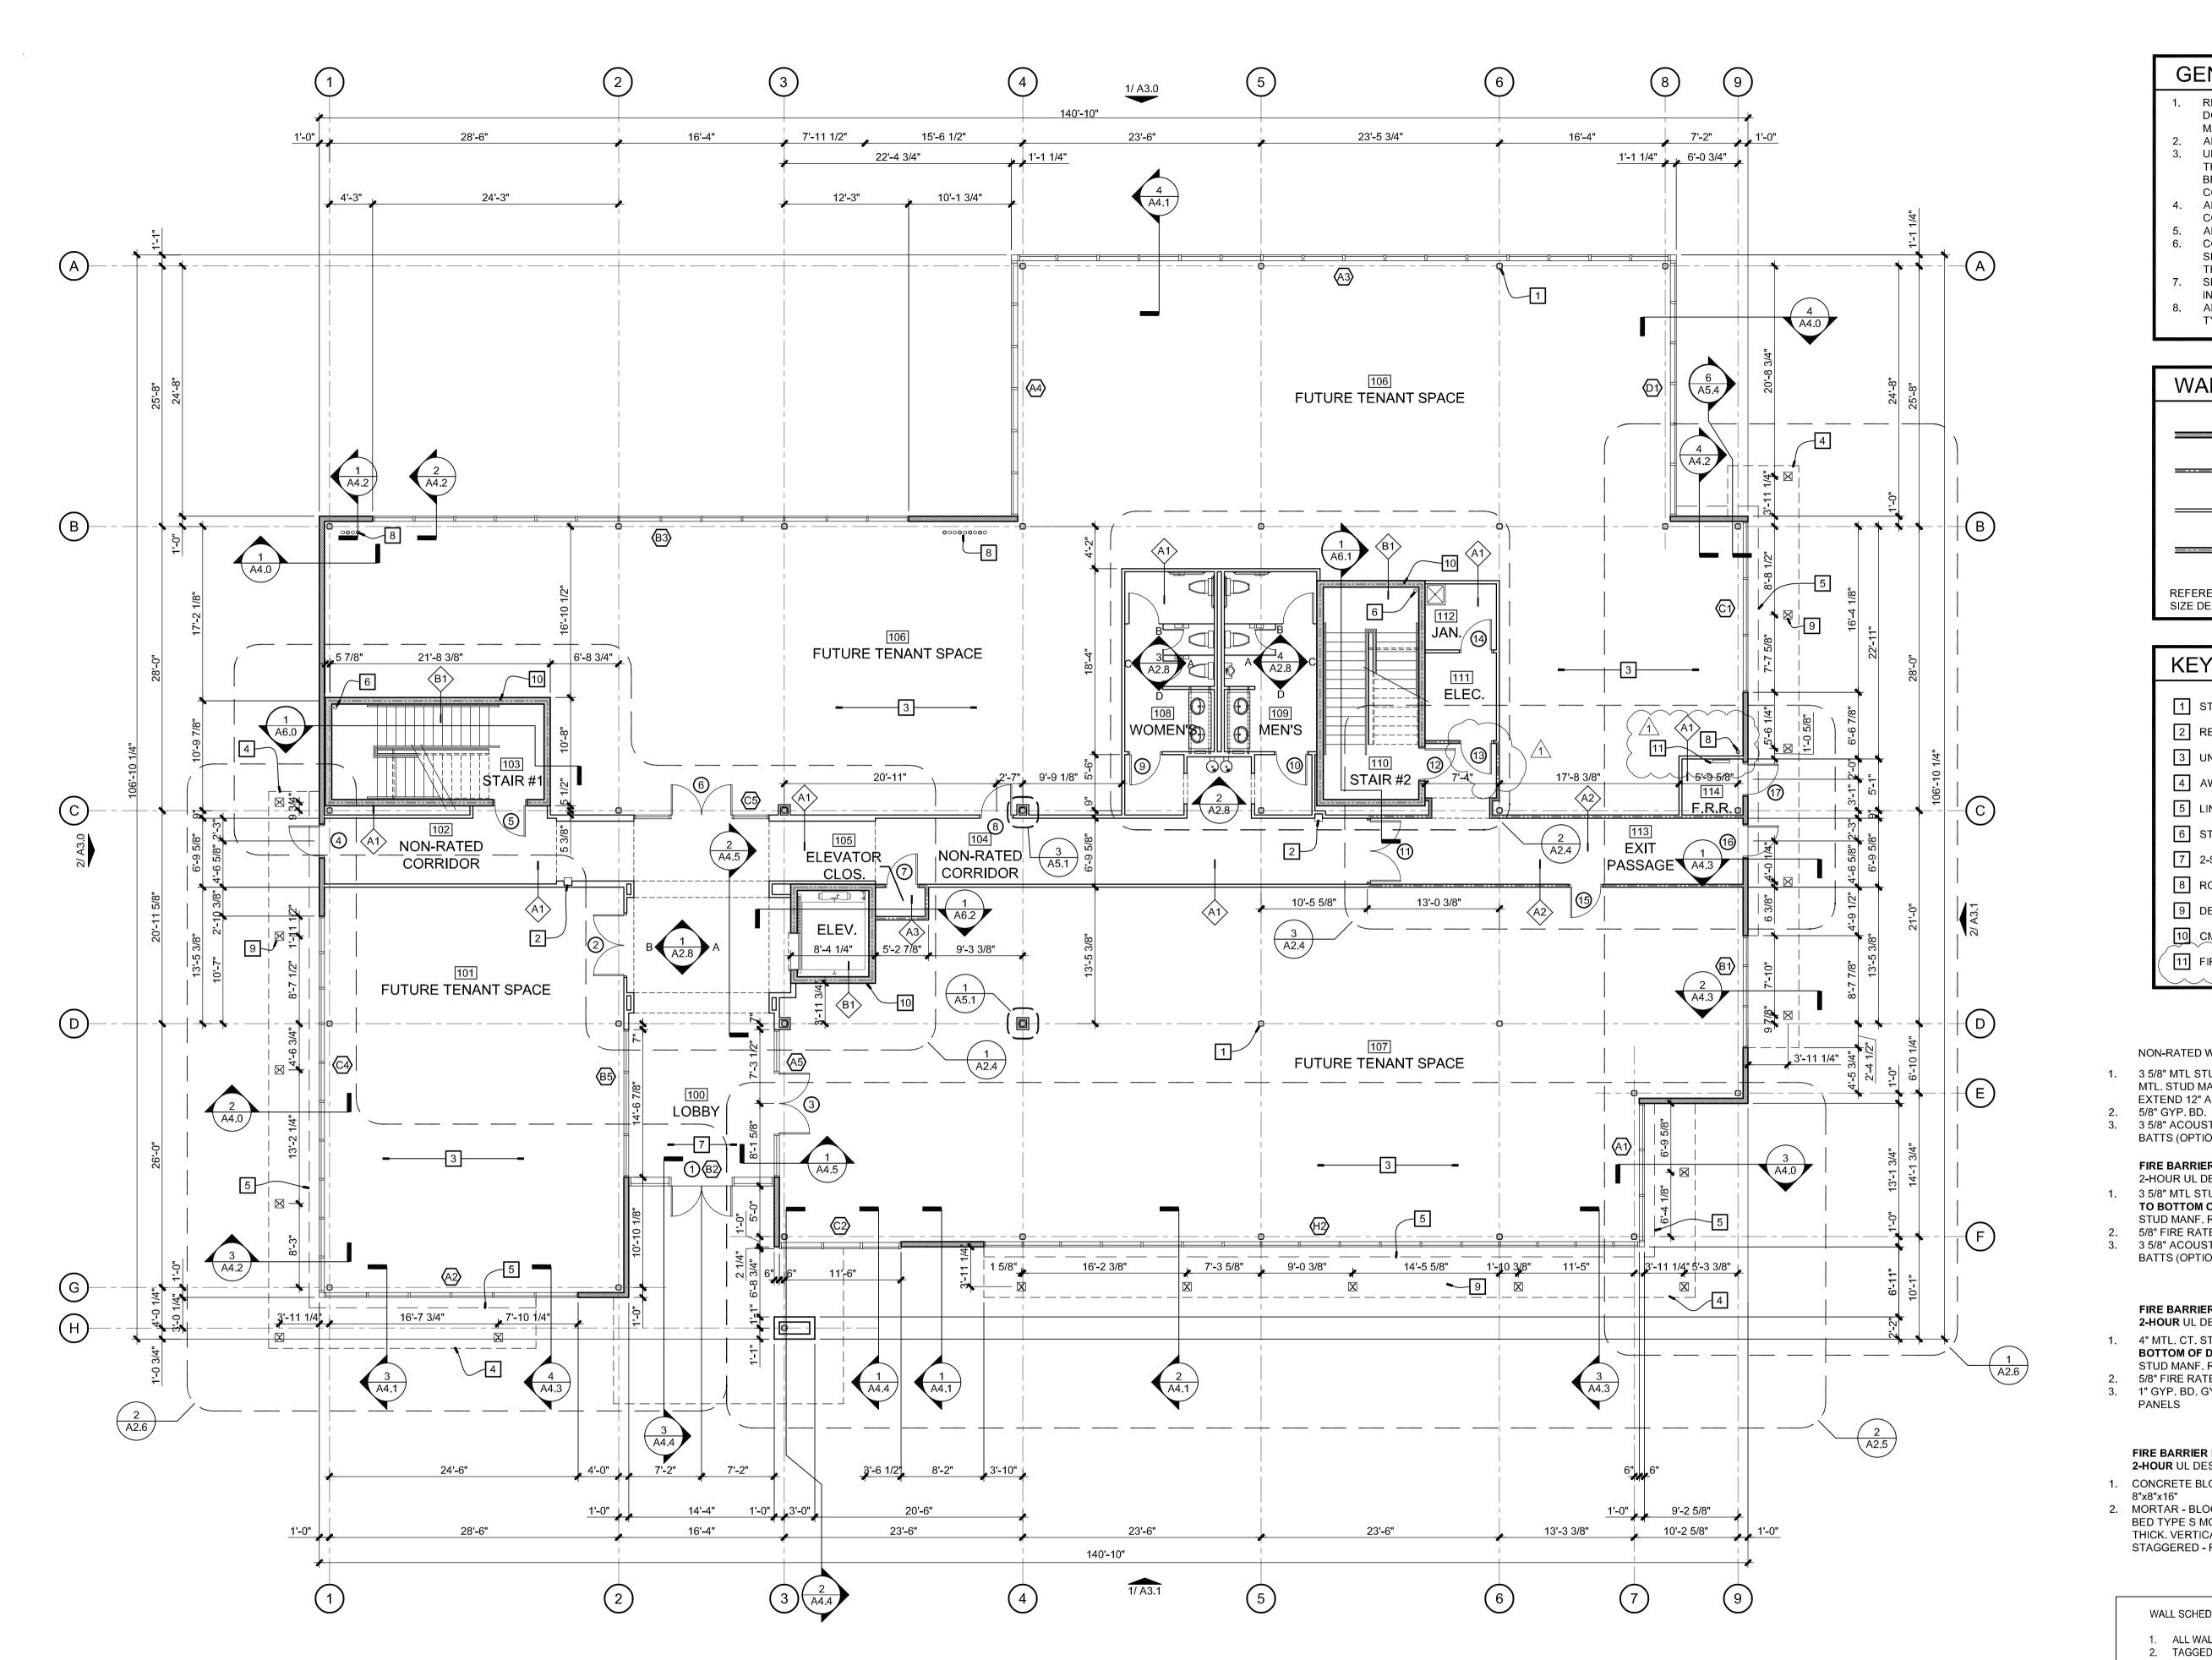

## GENERAL NOTES FLOOR PLAN

- REPORT ANY AND ALL DISCREPANCIES, ERRORS, OR OMMISIONS IN THE DOCUMENTS TO THE ARCHITECT PRIOR TO THE ORDERING OF ANY MATERIALS AND/OR COMMENCEMENT OF CONSTRUCTION.
- ALL DIMENSIONS TO BE VERIFIED AT JOBSITE. UNDER NO CIRCUMSTANCE SHALL ANY DIMENSION BE SCALED FROM THESE DRAWINGS. ANY CRITICAL DIMENSIONS NOT GIVEN SHALL BE BROUGHT TO THE ATTENTION OF THE ARCHITECT PRIOR TO
- ALL WORK SHALL CONFORM TO APPLICABLE LOCAL, STATE AND NATIONAL
- CODES WHICH TAKE PRECEDENCE OVER THESE DRAWINGS. ALL ANGLED WALLS TO BE VERIFIED IN FIELD. CONTRACTOR ACCEPTS FULL RESPONSIBILITY FOR AMENDED PLANS
- SHOULD ANY CHANGES BE MADE TO THESE PLANS BY BUILDER OR ANY OF SEE MANUFACTURES SPECIFICATIONS & DETAILS FOR ADDITIONAL
- INFORMATION. ALL DIMENSIONS ARE TO FACE OF STUD UNLESS OTHERWISE NOTED -

- 1 STEEL COLUMN RE: STRUCTURAL
- 2 RECESSED FIRE EXTINGUISHER CABINET NOT TO PROTRUDE MORE THAN 4"
- 3 UNFINISHED CONCRETE FLOOR
- 4 AWNING ABOVE. SEE ROOF PLAN
- 5 LINE OF BLDG. BUMP OUT ABOVE
- 6 STANDPIPE
- 7 2-STORY SPACE
- 8 ROOF RAINWATER DRAIN
- 9 DECORATIVE EXTERIOR COLUMN RE: STRUCTURAL

FIRE BARRIER PER 2015 IBC 2-HOUR UL DESIGN NO. U419 1. 3 5/8" MTL STUD @ 24" O.C. -TO BOTTOM OF DECK - PER MTL. STUD MANF. REQ'S.

MTL. STUD MANF. REQ'S -EXTEND 12" ABV. CEILING

BATTS (OPTIONAL)

5/8" FIRE RATED TYPE-X GYP. BD. 3 5/8" ACOUSTICAL INSULATION BATTS (OPTIONAL)

FIRE BARRIER PER 2015 IBC 2-HOUR UL DESIGN NO. U415 1. 4" MTL. CT. STUD @ 24" O.C. **- TO BOTTOM OF DECK -** PER MTL. STUD MANF. REQ'S.

PANELS FIRE BARRIER PER 2015 IBC 2-HOUR UL DESIGN NO. U937

8"x8"x16"

1" GYP. BD. GYPSUM LINER

1. CONCRETE BLOCK - NOMINAL 2. MORTAR - BLOCKS LAID IN FULL BED TYPE S MORTAR, NOM 3/8" IN THICK. VERTICAL JOINTS NOTE: FIRE CAULK ANY PENETRATIONS STAGGERED - RE:STRUCT. PER CODE REQUIREMENTS

PER CODE REQUIREMENTS

PER CODE REQUIREMENTS

## WALL SCHEDULE NOTES:

- 1. ALL WALLS ARE TO BE "A1" UNLESS OTHERWISE NOTED. 2. TAGGED WALL IS FOR ENTIRE LENGTH OF WALL UNLESS TAGGED OTHERWISE

5/8" FIRE RATED TYPE-X GYP. BD. NOTE: FIRE CAULK ANY PENETRATIONS

- 3. RE MANUF. SPECIFICATIONS TO SHIERWINE GAUGE OF STUD BASED ON HEIGHT OF STUD AND COBE APPROVED DEFLECTION LIMIT.

  4. 1/2" HARDIBACKER BEHIND TILE 1.08 3" GYP. 3D. ABOVE

  5. RE: FINISH SCHEDULE FOR WALL 1.09 STYP.