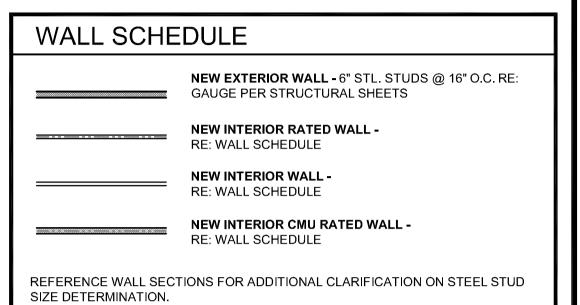

## WALL SCHEDULE NOTES:

- 1. ALL WALLS ARE TO BE "A1" UNLESS OTHERWISE NOTED. 2. TAGGED WALL IS FOR ENTIRE LENGTH OF WALL UNLESS TAGGED OTHERWISE

5/8" FIRE RATED TYPE-X GYP. BD. NOTE: FIRE CAULK ANY PENETRATIONS