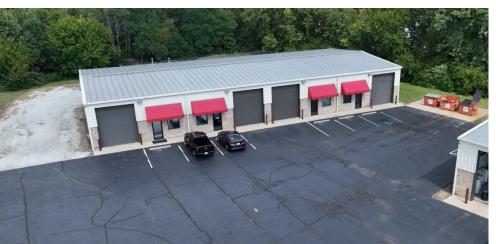

#### **Property Highlights:**

- ± 55,500 SF total
- · Available Now:
  - Suite 7101: ±2,100 SF
  - Suite 7103: ±2,100 SF
  - Suite 7101-7103: ±4,200 SF
  - Suite 7111: ±2,100 SF
  - Suite 7025: ±1,875 SF
- ±0.40 AC Secure Outdoor Storage area available
- Immediate access to I-465, US 40, and the Indianapolis International Airport
- · Grade-level drive-ins
- · Zoned I-2-S
- · Surrounded by amenities
- Built in 2001 and 2005

### LEASE AVAILABILITY

| Suite           | Available SF | Office SF | Loading                              | Rate PSF (NNN) | OPEX   | Features                                                                                                        |
|-----------------|--------------|-----------|--------------------------------------|----------------|--------|-----------------------------------------------------------------------------------------------------------------|
| 7101            | 2,100        | 600       | (1) 12x10' OHD                       | \$9.75         | \$2.44 | <ul><li>Large open office with kitchenette and restroom</li><li>Warehouse sink</li></ul>                        |
| 7103            | 2,100        | 600       | (1) 14x10′ OHD<br>(automatic opener) | \$9.75         | \$2.44 | <ul><li>LED lighting in warehouse</li><li>Large open office with kitchenette and restroom</li></ul>             |
| 7101 & 7103     | 4,200        | 1,200     | (1) 12x10' OHD<br>(1) 14x10' OHD     | \$9.75         | \$2.44 | <ul><li>(2) Large open office with kitchenette and restroom</li><li>Warehouse sink &amp; LED lighting</li></ul> |
| 7111            | 2,100        | N/A       | (1) 12' OHD                          | \$9.50         | \$2.44 | Restroom, no office                                                                                             |
| 7025            | 1,875        | 300       | (1) 14x10' OHD<br>(automatic opener) | \$9.75         | \$2.44 | Restroom, small office                                                                                          |
| Outdoor Storage |              |           |                                      | \$1500/mo      | Gross  | 0.40 AC Fenced and gated                                                                                        |