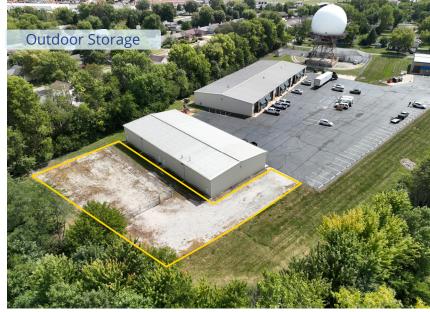

#### **Property Highlights:**

- ± 55,500 SF total
- · Available Now:
  - Suite 7101: ±2,100 SF
  - Suite 7103: ±2,100 SF
  - Suite 7101-7103: ±4,200 SF
  - Suite 7111: ±2,100 SF
  - Suite 7025: ±1,875 SF
- ±0.40 AC Secure Outdoor Storage area available
- Immediate access to I-465, US 40, and the Indianapolis International Airport
- · Grade-level drive-ins
- · Zoned I-2-S
- · Surrounded by amenities
- Built in 2001 and 2005

### LEASE AVAILABILITY

| Suite           | Available SF | Office SF | Loading                              | Rate PSF (NNN) | OPEX   | Features                                                                                                        |
|-----------------|--------------|-----------|--------------------------------------|----------------|--------|-----------------------------------------------------------------------------------------------------------------|
| 7101            | 2,100        | 600       | (1) 12x10' OHD                       | \$9.75         | \$2.44 | <ul><li>Large open office with kitchenette and restroom</li><li>Warehouse sink</li></ul>                        |
| 7103            | 2,100        | 600       | (1) 14x10′ OHD<br>(automatic opener) | \$9.75         | \$2.44 | <ul><li>LED lighting in warehouse</li><li>Large open office with kitchenette and restroom</li></ul>             |
| 7101 & 7103     | 4,200        | 1,200     | (1) 12x10' OHD<br>(1) 14x10' OHD     | \$9.75         | \$2.44 | <ul><li>(2) Large open office with kitchenette and restroom</li><li>Warehouse sink &amp; LED lighting</li></ul> |
| 7111            | 2,100        | N/A       | (1) 12' OHD                          | \$9.50         | \$2.44 | Restroom, no office                                                                                             |
| 7025            | 1,875        | 300       | (1) 14x10' OHD<br>(automatic opener) | \$9.75         | \$2.44 | Restroom, small office                                                                                          |
| Outdoor Storage |              |           |                                      | \$1500/mo      | Gross  | 0.40 AC Fenced and gated                                                                                        |