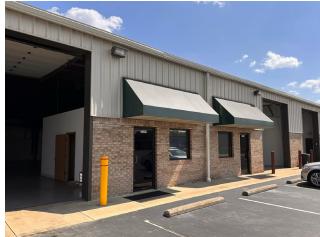

### LEASE AVAILABILITY

| Suite           | Available SF | Office SF | Loading                              | Rate PSF (NNN) | OPEX   | Features                                                                                                        |
|-----------------|--------------|-----------|--------------------------------------|----------------|--------|-----------------------------------------------------------------------------------------------------------------|
| 7101            | 2,100        | 600       | (1) 12x10' OHD                       | \$9.75         | \$2.44 | <ul><li>Large open office with kitchenette and restroom</li><li>Warehouse sink</li></ul>                        |
| 7103            | 2,100        | 600       | (1) 14x10′ OHD<br>(automatic opener) | \$9.75         | \$2.44 | <ul><li>LED lighting in warehouse</li><li>Large open office with kitchenette and restroom</li></ul>             |
| 7101 & 7103     | 4,200        | 1,200     | (1) 12x10' OHD<br>(1) 14x10' OHD     | \$9.75         | \$2.44 | <ul><li>(2) Large open office with kitchenette and restroom</li><li>Warehouse sink &amp; LED lighting</li></ul> |
| 7111            | 2,100        | N/A       | (1) 12' OHD                          | \$9.50         | \$2.44 | Restroom, no office                                                                                             |
| 7025            | 1,875        | 300       | (1) 14x10' OHD<br>(automatic opener) | \$9.75         | \$2.44 | Restroom, small office                                                                                          |
| Outdoor Storage |              |           |                                      | \$1500/mo      | Gross  | 0.40 AC Fenced and gated                                                                                        |