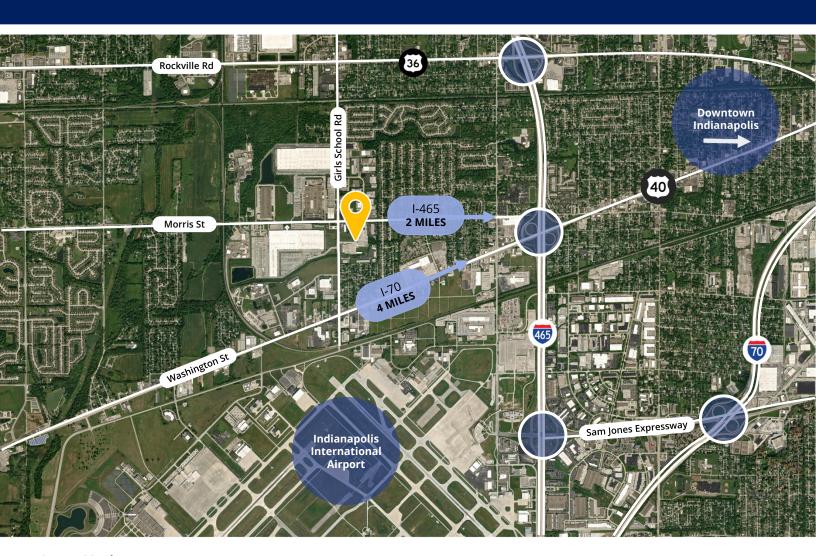

## **Drive Times**

I-465 I-70 Airport Downtown Plainfield Whitestown Greenwood Indianapolis
6 mins 8 mins 10 mins 20 mins 15 mins 30 mins 30 mins