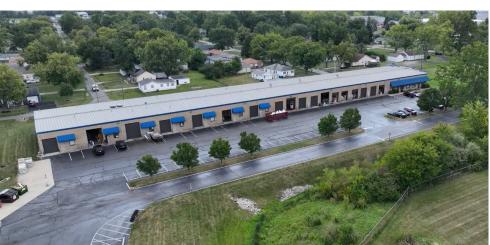

# 7025-7125 Girls School Ave Indianapolis, IN 46241

#### **Property Highlights:**

- ± 55,500 SF total
- · Available Now:
  - Suite 7101: ±2,100 SF
  - Suite 7103: ±2,100 SF
  - Suite 7101-7103: ±4,200 SF
  - Suite 7111: ±2,100 SF
  - Suite 7025: ±1,875 SF
- ±0.40 AC Secure Outdoor Storage area available
- Immediate access to I-465, US 40, and the Indianapolis International Airport
- · Grade-level drive-ins
- · Zoned I-2-S
- · Surrounded by amenities
- Built in 2001 and 2005