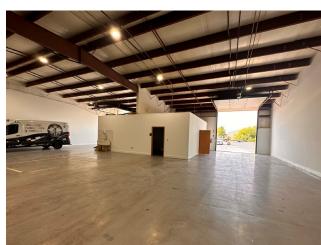

### LEASE AVAILABILITY

| Suite           | Available SF | Office SF | Loading                              | Rate PSF (NNN) | OPEX   | Features                                                                                                        |
|-----------------|--------------|-----------|--------------------------------------|----------------|--------|-----------------------------------------------------------------------------------------------------------------|
| 7101            | 2,100        | 600       | (1) 12x10' OHD                       | \$9.75         | \$2.44 | <ul><li>Large open office with kitchenette and restroom</li><li>Warehouse sink</li></ul>                        |
| 7103            | 2,100        | 600       | (1) 14x10′ OHD<br>(automatic opener) | \$9.75         | \$2.44 | <ul><li>LED lighting in warehouse</li><li>Large open office with kitchenette and restroom</li></ul>             |
| 7101 & 7103     | 4,200        | 1,200     | (1) 12x10' OHD<br>(1) 14x10' OHD     | \$9.75         | \$2.44 | <ul><li>(2) Large open office with kitchenette and restroom</li><li>Warehouse sink &amp; LED lighting</li></ul> |
| 7111            | 2,100        | N/A       | (1) 12' OHD                          | \$9.50         | \$2.44 | Restroom, no office                                                                                             |
| 7025            | 1,875        | 300       | (1) 14x10' OHD<br>(automatic opener) | \$9.75         | \$2.44 | Restroom, small office                                                                                          |
| Outdoor Storage |              |           |                                      | \$1500/mo      | Gross  | 0.40 AC Fenced and gated                                                                                        |