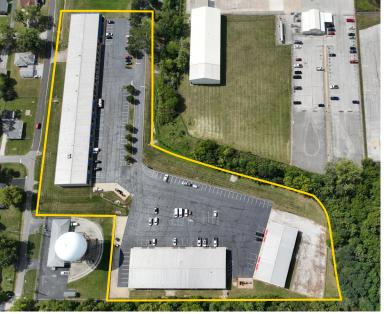

# 7025-7125 Girls School Ave Indianapolis, IN 46241

#### **Property Highlights:**

- ± 55,500 SF total
- · Available Now:
  - Suite 7101: ±2,100 SF
  - Suite 7103: ±2,100 SF
  - Suite 7101-7103: ±4,200 SF
  - Suite 7111: ±2,100 SF
  - Suite 7025: ±1,875 SF
- ±0.40 AC Secure Outdoor Storage area available
- Immediate access to I-465, US 40, and the Indianapolis International Airport
- · Grade-level drive-ins
- · Zoned I-2-S
- · Surrounded by amenities
- Built in 2001 and 2005

### LEASE AVAILABILITY

| Suite           | Available SF | Office SF | Loading                              | Rate PSF (NNN) | OPEX   | Features                                                                                                        |
|-----------------|--------------|-----------|--------------------------------------|----------------|--------|-----------------------------------------------------------------------------------------------------------------|
| 7101            | 2,100        | 600       | (1) 12x10' OHD                       | \$9.75         | \$2.44 | <ul><li>Large open office with kitchenette and restroom</li><li>Warehouse sink</li></ul>                        |
| 7103            | 2,100        | 600       | (1) 14x10′ OHD<br>(automatic opener) | \$9.75         | \$2.44 | <ul><li>LED lighting in warehouse</li><li>Large open office with kitchenette and restroom</li></ul>             |
| 7101 & 7103     | 4,200        | 1,200     | (1) 12x10' OHD<br>(1) 14x10' OHD     | \$9.75         | \$2.44 | <ul><li>(2) Large open office with kitchenette and restroom</li><li>Warehouse sink &amp; LED lighting</li></ul> |
| 7111            | 2,100        | N/A       | (1) 12' OHD                          | \$9.50         | \$2.44 | Restroom, no office                                                                                             |
| 7025            | 1,875        | 300       | (1) 14x10' OHD<br>(automatic opener) | \$9.75         | \$2.44 | Restroom, small office                                                                                          |
| Outdoor Storage |              |           |                                      | \$1500/mo      | Gross  | 0.40 AC Fenced and gated                                                                                        |