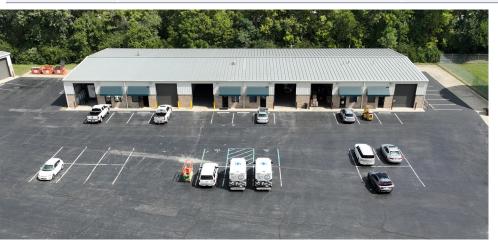

#### **Property Highlights:**

- ± 55,500 SF total
- · Available Now:
  - Suite 7101: ±2,100 SF
  - Suite 7103: ±2,100 SF
  - Suite 7101-7103: ±4,200 SF
  - Suite 7111: ±2,100 SF
  - Suite 7025: ±1,875 SF
- ±0.40 AC Secure Outdoor Storage area available
- Immediate access to I-465, US 40, and the Indianapolis International Airport
- · Grade-level drive-ins
- · Zoned I-2-S
- · Surrounded by amenities
- Built in 2001 and 2005

### LEASE AVAILABILITY

| Suite           | Available SF | Office SF | Loading                              | Rate PSF (NNN) | OPEX   | Features                                                                                                        |
|-----------------|--------------|-----------|--------------------------------------|----------------|--------|-----------------------------------------------------------------------------------------------------------------|
| 7101            | 2,100        | 600       | (1) 12x10' OHD                       | \$9.75         | \$2.44 | <ul><li>Large open office with kitchenette and restroom</li><li>Warehouse sink</li></ul>                        |
| 7103            | 2,100        | 600       | (1) 14x10′ OHD<br>(automatic opener) | \$9.75         | \$2.44 | <ul><li>LED lighting in warehouse</li><li>Large open office with kitchenette and restroom</li></ul>             |
| 7101 & 7103     | 4,200        | 1,200     | (1) 12x10' OHD<br>(1) 14x10' OHD     | \$9.75         | \$2.44 | <ul><li>(2) Large open office with kitchenette and restroom</li><li>Warehouse sink &amp; LED lighting</li></ul> |
| 7111            | 2,100        | N/A       | (1) 12' OHD                          | \$9.50         | \$2.44 | Restroom, no office                                                                                             |
| 7025            | 1,875        | 300       | (1) 14x10' OHD<br>(automatic opener) | \$9.75         | \$2.44 | Restroom, small office                                                                                          |
| Outdoor Storage |              |           |                                      | \$1500/mo      | Gross  | 0.40 AC Fenced and gated                                                                                        |