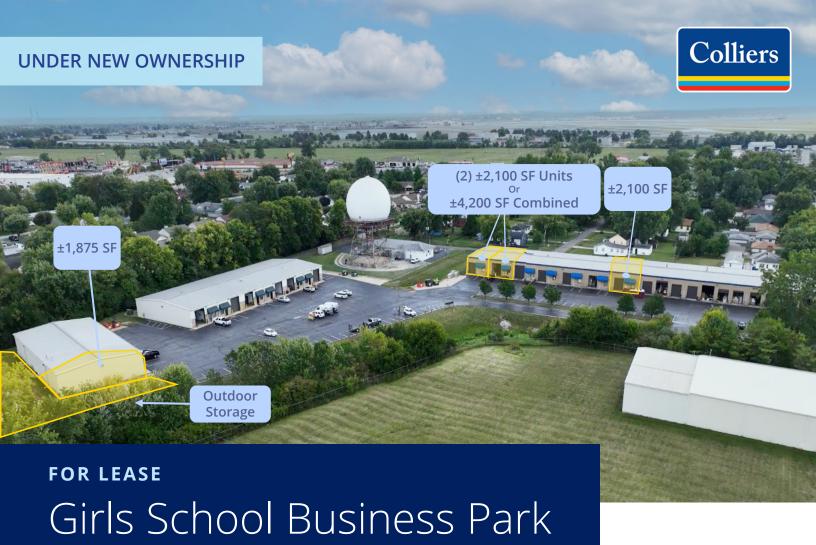

# 7025-7125 Girls School Ave Indianapolis, IN 46241

#### **Property Highlights:**

- ± 55,500 SF total
- · Available Now:
  - Suite 7101: ±2,100 SF
  - Suite 7103: ±2,100 SF
  - Suite 7101-7103: ±4,200 SF
  - Suite 7111: ±2,100 SF
  - Suite 7025: ±1,875 SF
- ±0.40 AC Secure Outdoor Storage area available
- Immediate access to I-465, US 40, and the Indianapolis International Airport
- · Grade-level drive-ins
- · Zoned I-2-S
- · Surrounded by amenities
- Built in 2001 and 2005

### LEASE AVAILABILITY

| Suite           | Available SF | Office SF | Loading                              | Rate PSF (NNN) | OPEX   | Features                                                                                                        |
|-----------------|--------------|-----------|--------------------------------------|----------------|--------|-----------------------------------------------------------------------------------------------------------------|
| 7101            | 2,100        | 600       | (1) 12x10' OHD                       | \$9.75         | \$2.44 | <ul><li>Large open office with kitchenette and restroom</li><li>Warehouse sink</li></ul>                        |
| 7103            | 2,100        | 600       | (1) 14x10′ OHD<br>(automatic opener) | \$9.75         | \$2.44 | <ul><li>LED lighting in warehouse</li><li>Large open office with kitchenette and restroom</li></ul>             |
| 7101 & 7103     | 4,200        | 1,200     | (1) 12x10' OHD<br>(1) 14x10' OHD     | \$9.75         | \$2.44 | <ul><li>(2) Large open office with kitchenette and restroom</li><li>Warehouse sink &amp; LED lighting</li></ul> |
| 7111            | 2,100        | N/A       | (1) 12' OHD                          | \$9.50         | \$2.44 | Restroom, no office                                                                                             |
| 7025            | 1,875        | 300       | (1) 14x10' OHD<br>(automatic opener) | \$9.75         | \$2.44 | Restroom, small office                                                                                          |
| Outdoor Storage |              |           |                                      | \$1500/mo      | Gross  | 0.40 AC Fenced and gated                                                                                        |