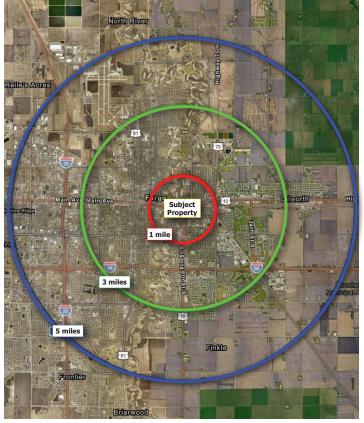

## **DEMOGRAPHICS:**

|                                    | 1 MILE   | 3 MILES  | 5 MILES  |
|------------------------------------|----------|----------|----------|
| 2020 TOTAL<br>POPULATION           | 12,516   | 93,060   | 148,963  |
| 2019 TOTAL<br>HOUSEHOLDS           | 5,075    | 39,027   | 63,936   |
| 2019 MEDIAN<br>HOUSEHOLD<br>INCOME | \$60,138 | \$59,292 | \$60,432 |
| 2019 MEDIAN<br>AGE                 | 28.3     | 32.0     | 33.3     |