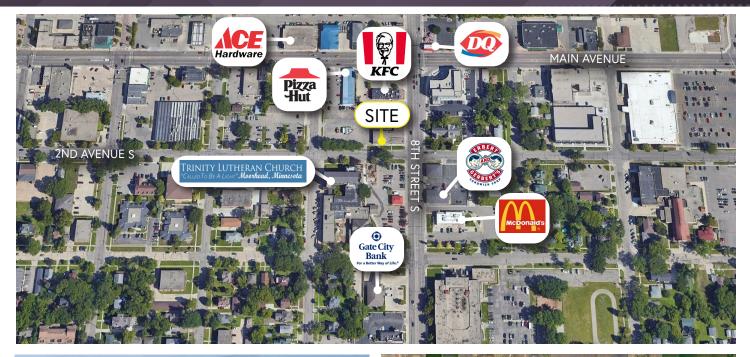

### **Property Description:**

Excellent location surrounded by multiple commercial space such as retail, office, and restaurant. The space is a one-story bi-level. The total lot area is 7,500 SF.