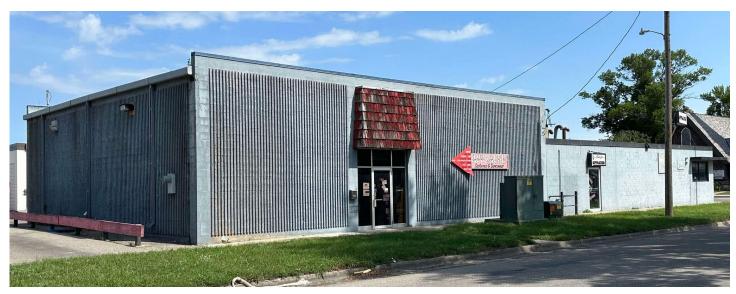

### **Property Description:**

Excellent location surrounded by multiple commercial space such as retail, office, and restaurant. The space is a one-story bi-level. The total lot area is 7,500 SF.

#### **AVAILABLE SPACE:**

8,564 Gross SF Building Area 7,500 SF Lot

# **YEAR BUILT:** 1977