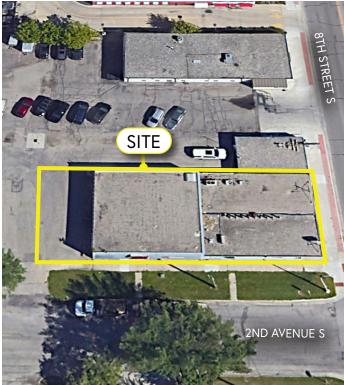

### **Property Description:**

Excellent location surrounded by multiple commercial space such as retail, office, and restaurant. The space is a one-story bi-level. The total lot area is 7,500 SF.

#### SITE IMPROVEMENT:

1,650 SF asphalt surface parking area located on the west side of the building.

4609 33rd Ave S. Suite 400, Fargo, ND 58104

www.PropertyResourcesGroup.com

Dan Hicks, REALTOR® 701.499.3911 dan@prgcommercial.com