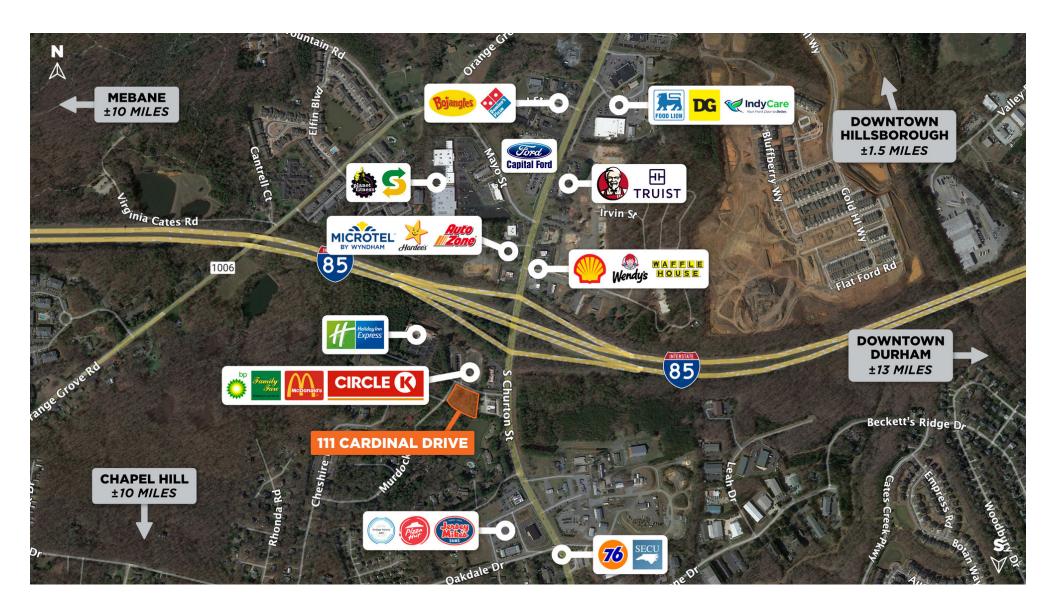

eased to offer for ground lease this ±1.40-acre parcel perfect for a commercial, retail, or food establishment building.

Located in Hillsborough, NC near the intersection of I-85 and Old NC-86, the lot features convenient access to I-40, UNC Hospital, Holiday Inn Express, multiple food and beverage options/retail stores, and several large residential subdivisions and apartment communities.

### PROPERTY HIGHLIGHTS

- Flexible zoning allows for a wide variety of uses
- · Excellent site for a bank, QSR, or auto-related service
- Sits near signalized intersection with easy access to Exit 164 of I-85 (54,000 VPD) and only ±1.3 miles north of Exit 261 of I-40 (65,500 VPD)

#### WHIT BRANNON



# PROPERTY OVERVIEW



### WHIT BRANNON



# SITE TOPOGRAPHY



### WHIT BRANNON



## RETAILER MAP



### WHIT BRANNON



# **DEMOGRAPHICS MAP & REPORT**

| POPULATION           | 1 MILE | 2 MILES | 3 MILES |
|----------------------|--------|---------|---------|
| TOTAL POPULATION     | 4,596  | 11,627  | 19,186  |
| AVERAGE AGE          | 39     | 41      | 42      |
| AVERAGE AGE (MALE)   | 38     | 39      | 40      |
| AVERAGE AGE (FEMALE) | 41     | 42      | 43      |

| HOUSEHOLDS & INCOME | 1 MILE    | 2 MILES   | 3 MILES   |
|---------------------|-----------|-----------|-----------|
| TOTAL HOUSEHOLDS    | 1,856     | 4,713     | 7,655     |
| # OF PERSONS PER HH | 2.5       | 2.5       | 2.5       |
| AVERAGE HH INCOME   | \$103,141 | \$113,768 | \$128,450 |
| AVERAGE HOUSE VALUE | \$351,421 | \$392,795 | \$424,005 |

Demographics data derived from AlphaMap



### WHIT BRANNON