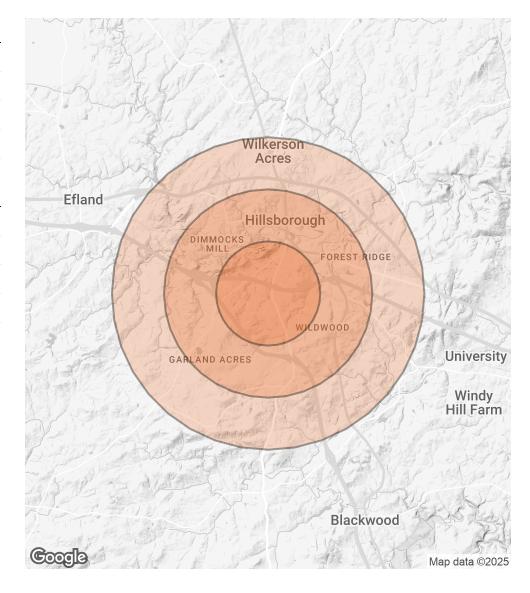

# **DEMOGRAPHICS MAP & REPORT**

| POPULATION           | 1 MILE | 2 MILES | 3 MILES |
|----------------------|--------|---------|---------|
| TOTAL POPULATION     | 4,596  | 11,627  | 19,186  |
| AVERAGE AGE          | 39     | 41      | 42      |
| AVERAGE AGE (MALE)   | 38     | 39      | 40      |
| AVERAGE AGE (FEMALE) | 41     | 42      | 43      |

| HOUSEHOLDS & INCOME | 1 MILE    | 2 MILES   | 3 MILES   |
|---------------------|-----------|-----------|-----------|
| TOTAL HOUSEHOLDS    | 1,856     | 4,713     | 7,655     |
| # OF PERSONS PER HH | 2.5       | 2.5       | 2.5       |
| AVERAGE HH INCOME   | \$103,141 | \$113,768 | \$128,450 |
| AVERAGE HOUSE VALUE | \$351,421 | \$392,795 | \$424,005 |

Demographics data derived from AlphaMap