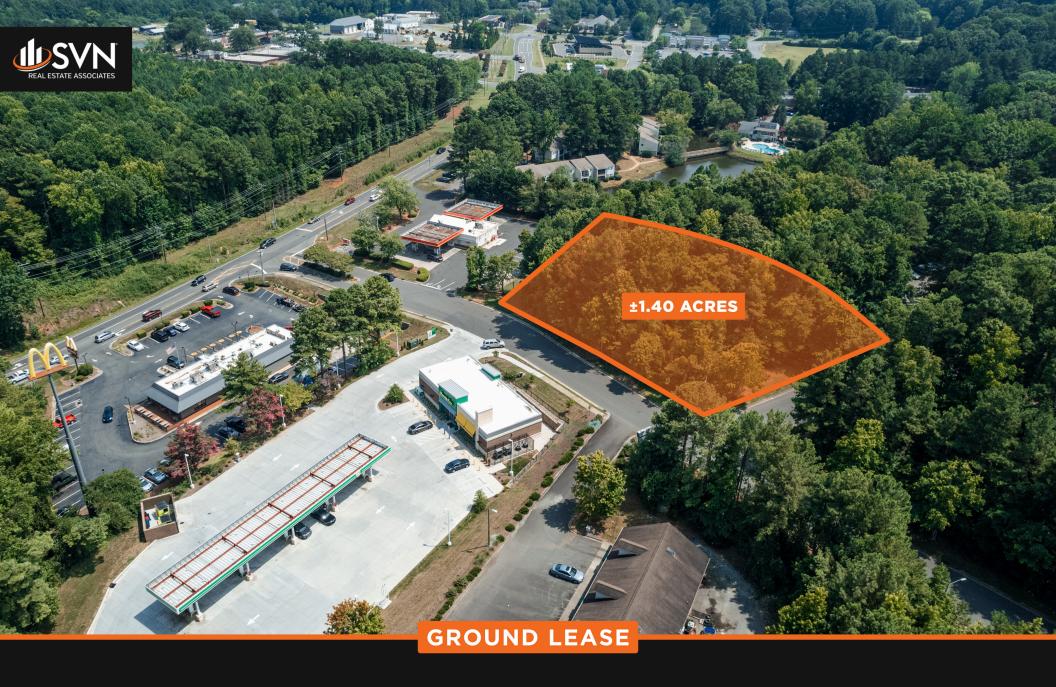

## PROPERTY OVERVIEW

SVN | Real Estate Associates is pleased to offer for ground lease this ±1.40-acre parcel perfect for a commercial, retail, or food establishment building.

Located in Hillsborough, NC near the intersection of I-85 and Old NC-86, the lot features convenient access to I-40, UNC Hospital, Holiday Inn Express, multiple food and beverage options/retail stores, and several large residential subdivisions and apartment communities.

### PROPERTY HIGHLIGHTS

- Flexible zoning allows for a wide variety of uses
- · Excellent site for a bank, QSR, or auto-related service
- Sits near signalized intersection with easy access to Exit 164 of I-85 (54,000 VPD) and only ±1.3 miles north of Exit 261 of I-40 (65,500 VPD)