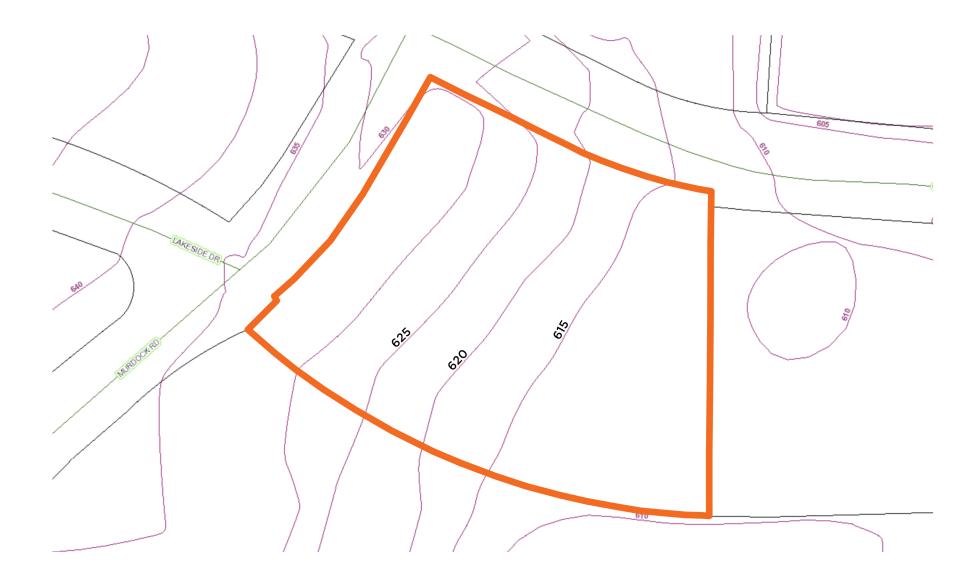

IEW

SVN | Real Estate Associates is pleased to offer for ground lease this ±1.40-acre parcel perfect for a commercial, retail, or food establishment building.

Located in Hillsborough, NC near the intersection of I-85 and Old NC-86, the lot features convenient access to I-40, UNC Hospital, Holiday Inn Express, multiple food and beverage options/retail stores, and several large residential subdivisions and apartment communities.

### PROPERTY HIGHLIGHTS

- Flexible zoning allows for a wide variety of uses
- · Excellent site for a bank, QSR, or auto-related service
- Sits near signalized intersection with easy access to Exit 164 of I-85 (54,000 VPD) and only ±1.3 miles north of Exit 261 of I-40 (65,500 VPD)

#### WHIT BRANNON



# PROPERTY OVERVIEW



### WHIT BRANNON



# SITE TOPOGRAPHY



### WHIT BRANNON



## RETAILER MAP



### WHIT BRANNON



# **DEMOGRAPHICS MAP & REPORT**

| POPULATION           | 1 MILE | 2 MILES | 3 MILES |
|----------------------|--------|---------|---------|
| TOTAL POPULATION     | 4,596  | 11,627  | 19,186  |
| AVERAGE AGE          | 39     | 41      | 42      |
| AVERAGE AGE (MALE)   | 38     | 39      | 40      |
| AVERAGE AGE (FEMALE) | 41     | 42      | 43      |

| HOUSEHOLDS & INCOME | 1 MILE    | 2 MILES   | 3 MILES   |
|---------------------|-----------|-----------|-----------|
| TOTAL HOUSEHOLDS    | 1,856     | 4,713     | 7,655     |
| # OF PERSONS PER HH | 2.5       | 2.5       | 2.5       |
| AVERAGE HH INCOME   | \$103,141 | \$113,768 | \$128,450 |
| AVERAGE HOUSE VALUE | \$351,421 | \$392,795 | \$424,005 |

Demographics data de