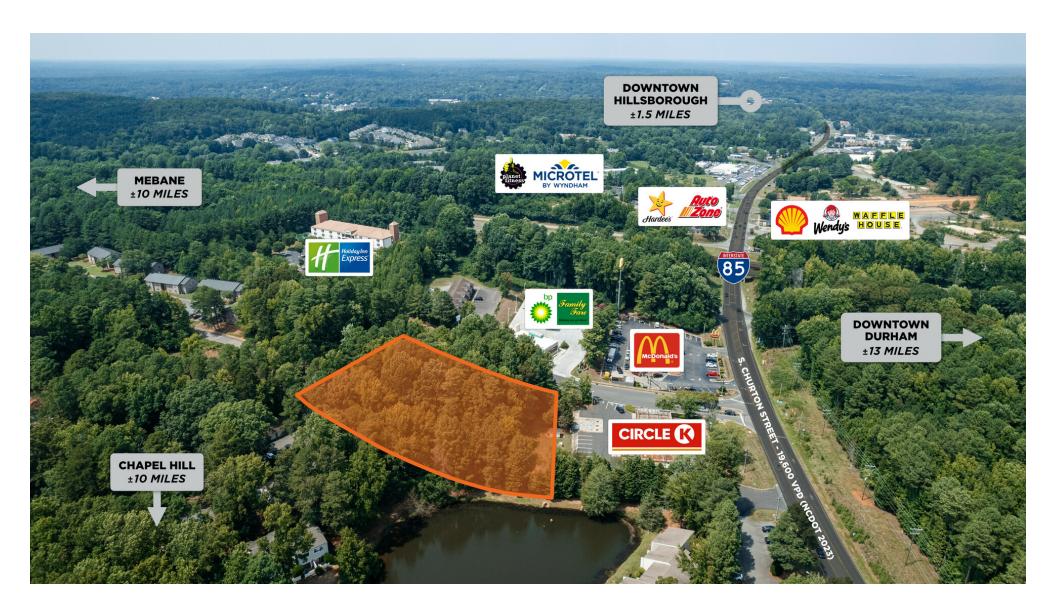

|

## PROPERTY OVERVIEW

SVN | Real Estate Associates is pleased to offer for ground lease this ±1.40-acre parcel perfect for a commercial, retail, or food establishment building.

Located in Hillsborough, NC near the intersection of I-85 and Old NC-86, the lot features convenient access to I-40, UNC Hospital, Holiday Inn Express, multiple food and beverage options/retail stores, and several large residential subdivisions and apartment communities.

### PROPERTY HIGHLIGHTS

- Flexible zoning allows for a wide variety of uses
- · Excellent site for a bank, QSR, or auto-related service
- Sits near signalized intersection with easy access to Exit 164 of I-85 (54,000 VPD) and only ±1.3 miles north of Exit 261 of I-40 (65,500 VPD)

#### WHIT BRANNON



# PROPERTY OVERVIEW



### WHIT BRANNON



# SITE TOPOGRAPHY



### WHIT BRANNON



## RETAILER MAP



### WHIT BRANNON



# **DEMOGRAPHICS MAP & REPORT**

| POPULATION           | 1 MILE | 2 MILES | 3 MILES |
|----------------------|--------|---------|---------|
| TOTAL POPULATION     | 4,596  | 11,627  | 19,186  |
| AVERAGE AGE          | 39     | 41      | 42      |
| AVERAGE AGE (MALE)   | 38     | 39      | 40      |
| AVERAGE AGE (FEMALE) | 41     | 42      | 43      |

| HOUSEHOLDS & INCOME | 1 MILE    | 2 MILES   | 3 MILES   |
|---------------------|-----------|-----------|-----------|
| TOTAL HOUSEHOLDS    | 1,856     | 4,713     | 7,655     |
| # OF PERSONS PER HH | 2.5       | 2.5       | 2.5       |
| AVERAGE HH INCOME   | \$103,141 | \$113,768 | \$128,450 |
| AVERAGE HOUSE VALUE | \$351,421 | \$39