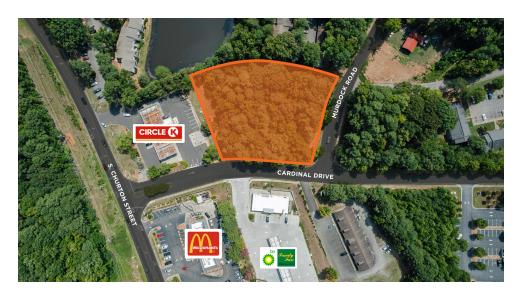

HILLSBOROUGH, NC 27278



### PROPERTY SUMMARY





### OFFERING SUMMARY

| LOT SIZE:    | ±1.40 Acres                        |
|--------------|------------------------------------|
| PARCEL ID:   | 9863886897                         |
| ZONING:      | HIC (High Intensity<br>Commercial) |
| LEASE RATE:  | Negotiable                         |
| AERIAL TOUR: | View Here                          |

## PROPERTY OVERVIEW

SVN | Real Estate Associates is pleased to offer for ground lease this ±1.40-acre parcel perfect for a commercial, retail, or food establishment building.

Located in Hillsborough, NC near the intersection of I-85 and Old NC-86, the lot features convenient access to I-40, UNC Hospital, Holiday Inn Express, multiple food and beverage options/retail stores, and several large residential subdivisions and apartment communities.