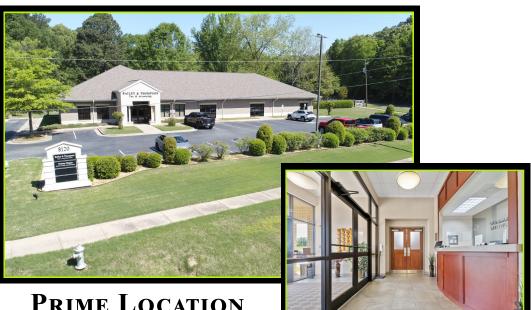

## **DIRECTIONS**:

I-430 in Little to Exit I/ Stagecoach Rd, turn right. Immediately, turn right onto Flintridge Rd. Property just ahead on left.

FOR SALE 8124 Flintridge Rd - Little Rock, AR 72210

## PRIME LOCATION Office - Medical - Service

- Just off I-430 & Stage Coach Rd in West Little Rock.
- Excellent visibility & combined traffic count of 106,000 VPD.
- Population of 26,160 in 3 mile radius; 94,694 in 5 mile radius.
- Suite A: 5,742 sf, B: 2,329 sf, & C: 1,379 sf separately metered utilities.