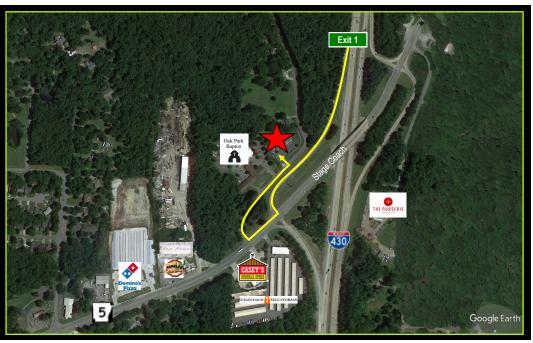

## **DIRECTIONS**:

I-430 in Little to Exit I/ Stagecoach Rd, turn right. Immediately, turn right onto Flintridge Rd. Property just ahead on left.

FOR SALE 8124 Flintridge Rd - Little Rock, AR 72210