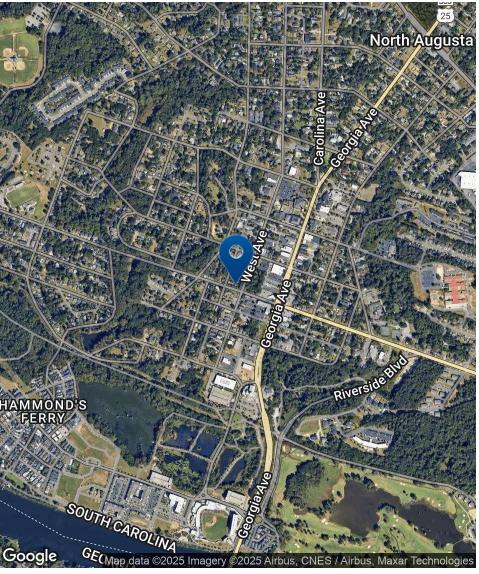

# **Location Map**

Downtown North Augusta is undergoing a substantial growth spurt with high demand for quality office and retail properties. Traffic counts at this location are 5k to 6k per day on West Ave while W Buena Vista Ave averages over 7k. Georgia Ave in one street over and has over 18k per day. The city is attempting to adjust traffic patterns to push more traffic to West Ave which is one block over from Georgia Ave. 400 West Ave has easy access to all major thoroughfares as well quick access to downtown Augusta and Interstate 20 via Martintown Rd.