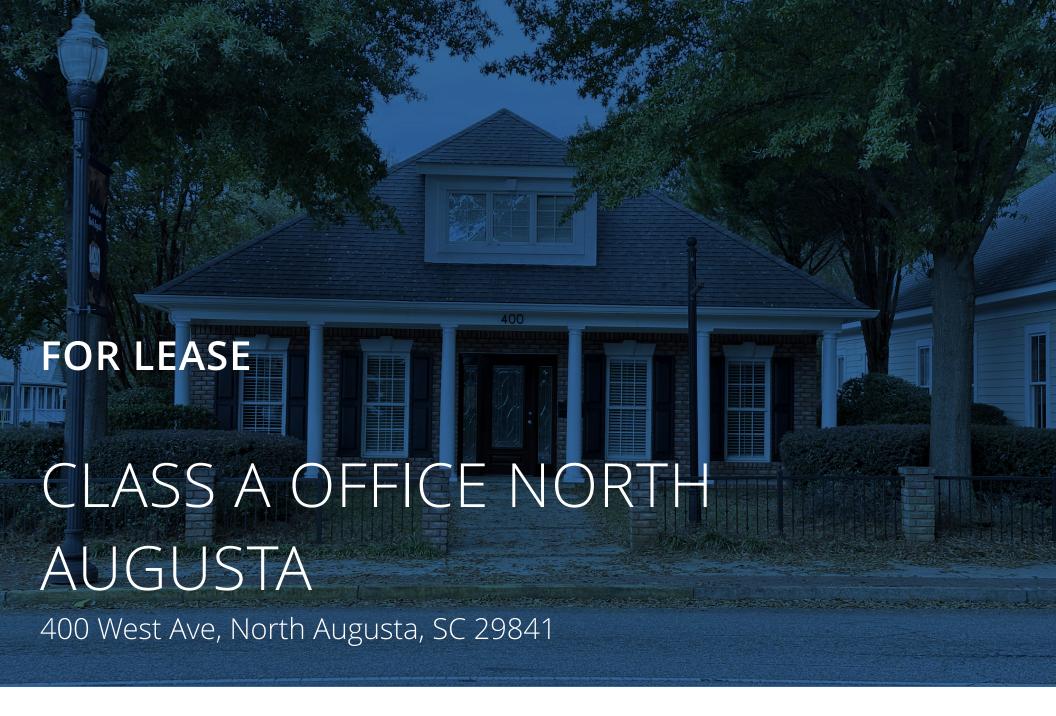

# **PROPERTY DESCRIPTION**

Class A office building located at the busy intersection of West Ave and W Buena Vista Ave in downtown North Augusta. Building has private parking in the rear. This site is truly one of the nicest buildings in North Augusta. Layout includes multiple private rooms, a small waiting area, a large conference room, break room, ADA compliant bathrooms, and plenty of extra storage in attic (not part of the 2,100 SF). Space has hardwood floors, A+ quality finishes and is in move in ready condition. The ideal user is professional services, i.e., lawyer, accountant, insurance, real estate or medical.

Downtown North Augusta is undergoing a substantial growth spurt with high demand for quality office and retail properties. Traffic counts at this location are 5k to 6k per day on West Ave while W Buena Vista Ave averages over 7k. Georgia Ave in one street over and has over 18k per day. The city is attempting to adjust traffic patterns to push more traffic to West Ave which is one block over from Georgia Ave. 400 West Ave has easy access to all major thoroughfares as well quick access to downtown Augusta and Interstate 20 via Martintown Rd.

### **OFFERING SUMMARY**

| Lease Rate:   | \$21.00 SF/yr (NNN) |
|---------------|---------------------|
| Available SF: | 2,100 SF            |
| Lot Size:     | 0.23 Acres          |

| DEMOGRAPHICS      | 1 MILE   | 5 MILES  | 10 MILES |
|-------------------|----------|----------|----------|
| Total Households  | 3,003    | 49,950   | 125,765  |
| Total Population  | 5,961    | 99,690   | 276,798  |
| Average HH Income | \$65,137 | \$50,471 | \$57,925 |