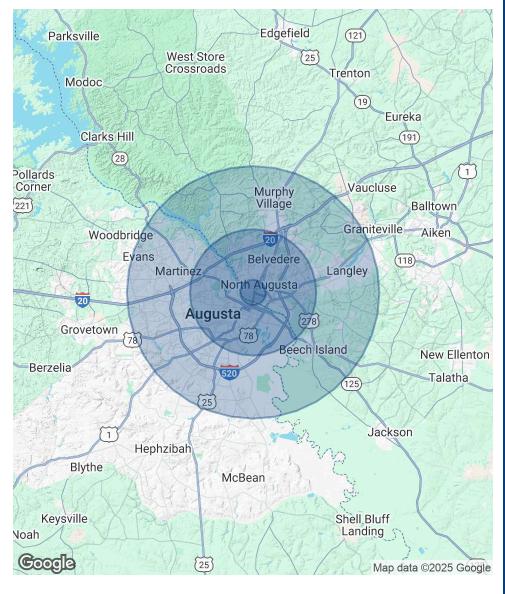

# **Location Map**

# Demographics Map & Report

| POPULATION           | 1 MILE | 5 MILES | 10 MILES |
|----------------------|--------|---------|----------|
| Total Population     | 5,961  | 99,690  | 276,798  |
| Average Age          | 40.1   | 37.6    | 38.0     |
| Average Age (Male)   | 37.4   | 35.8    | 36.2     |
| Average Age (Female) | 41.6   | 40.5    | 40.3     |

| HOUSEHOLDS & INCOME | 1 MILE    | 5 MILES   | 10 MILES  |
|---------------------|-----------|-----------|-----------|
| Total Households    | 3,003     | 49,950    | 125,765   |
| # of Persons per HH | 2.0       | 2.0       | 2.2       |
| Average HH Income   | \$65,137  | \$50,471  | \$57,925  |
| Average House Value | \$199,439 | \$138,325 | \$141,095 |