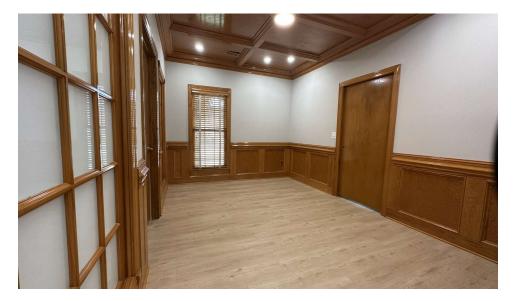

# **PROPERTY DESCRIPTION**

Class A office building located at the busy intersection of West Ave and W Buena Vista Ave in downtown North Augusta. Building has private parking in the rear. This site is truly one of the nicest buildings in North Augusta. Layout includes multiple private rooms, a small waiting area, a large conference room, break room, ADA compliant bathrooms, and plenty of extra storage in attic (not part of the 2,100 SF). Space has hardwood floors, A+ quality finishes and is in move in ready condition. The ideal user is professional services, i.e., lawyer, accountant, insurance, real estate or medical.

# **Additional Photos**