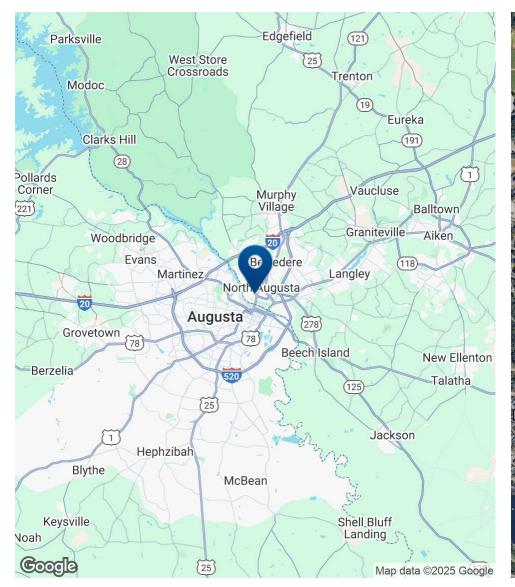

# **Location Map**

# Demographics Map & Report

| POPULATION           | 1 MILE | 5 MILES | 10 MILES |
|----------------------|--------|---------|----------|
| Total Population     | 5,961  | 99,690  | 276,798  |
| Average Age          | 40.1   | 37.6    | 38.0     |
| Average Age (Male)   | 37.4   | 35.8    | 36.2     |
| Average Age (Female) | 41.6   | 40.5    | 40.3     |

| HOUSEHOLDS & INCOME | 1 MILE    | 5 MILES   | 10 MILES  |
|---------------------|-----------|-----------|-----------|
| Total Households    | 3,003     | 49,950    | 125,765   |
| # of Persons per HH | 2.0       | 2.0       | 2.2       |
| Average HH Income   | \$65,137  | \$50,471  | \$57,925  |
| Average House Value | \$199,439 | \$138,325 | \$141,095 |