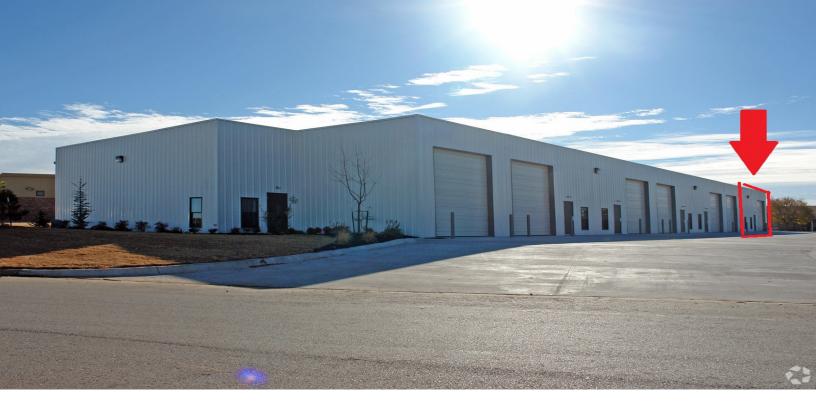

#### **PROPERTY OVERVIEW**

**3400 BART CONNER DR. #160** is a 1800 sf warehouse single "end cap" unit for lease west of I-35 in Norman, OK. It has one (1) 12' x 14' overhead door with an electric opener and one (1) bathroom. This is a single "end cap" unit in a 13,000 sf building. Ample parking in a very quiet area. Great access to I35. New TPO roof in 2022. Owner pays the water/sewer/trash as a part of the rent. Great for a small business owner, contractor, hobbyist or just storing your expensive boat or RV. Easy to show.

### Pictures

1

CONTACT:

SCOTT HEIPLE, CCIM | OWNER – MANAGING BROKER HCB COMMERCIAL REAL ESTATE CO., LLC P.O. BOX 639 NORMAN, OK 73070 405.473.7653 (mbl) 405.447.7124 (fax) <u>scott.heiple@hcbcommercial.com (</u>email)