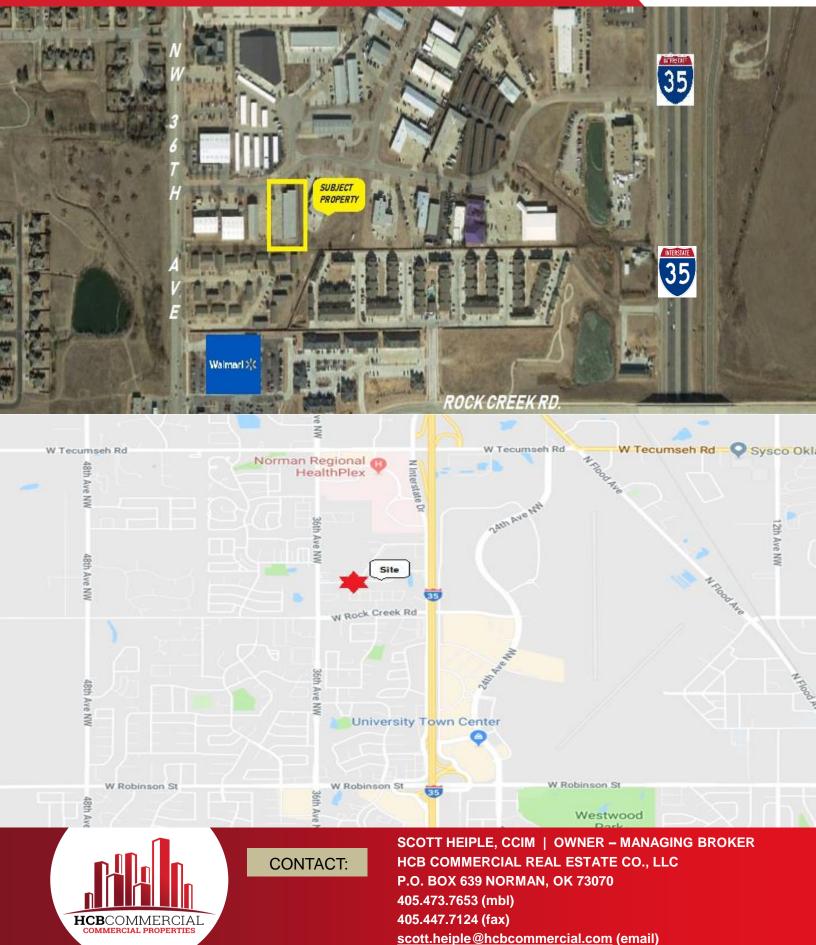

#### **LOCATION OVERVIEW**

**THE WAREHOUSE** is located on the west side of I-35 between Tecumseh Rd. and Rock Creek Rd. in Norman, Oklahoma. There are entrance roads to the warehouse off the I-35 service road and NW 36<sup>th</sup> Ave.

#### Location Maps