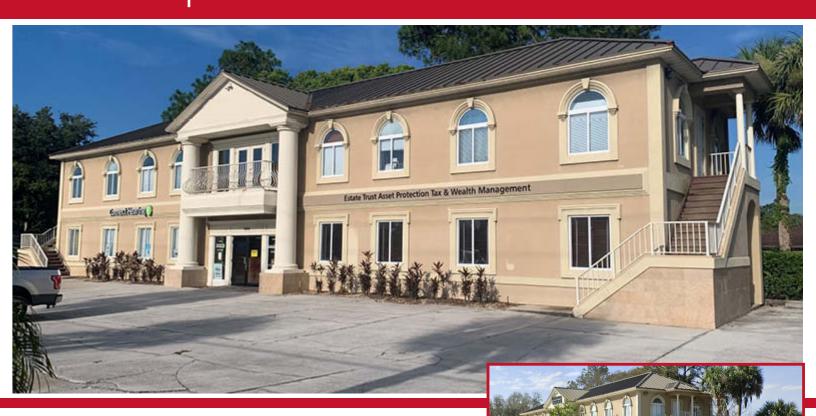

#### 166 A1A North, Ponte Vedra Beach, FL 32082

#### Available Space:

- -Suite 200 +/-750-3,000 RSF (Max Contiguous) \$30.00/RSF NNN (CAM estimated \$9.00/RSF)
- Zoning: PUD (Professional Office Uses)
- Lobby elevator and two exterior stairwells
- Located in the heart of Ponte Vedra Beach with excellent visibility along A1A, 1/2 mile south of J.T. Butler Blvd. and South Beach Parkway Shopping Center (Publix, Target, Ace, & Books-A-Million)
- SR A1A ADDT +/-49,000 \*FDOT 2023