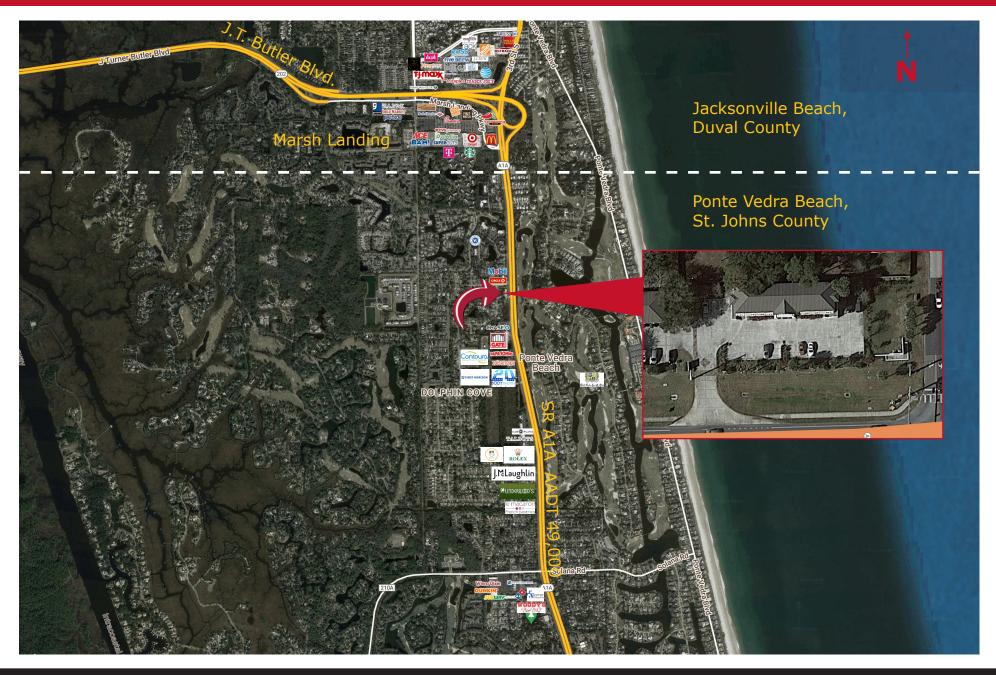

# Aerial

422 Jacksonville Drive, Jacksonville Beach, FL ~ 904-242-2828 ~ www.strategicsites.com