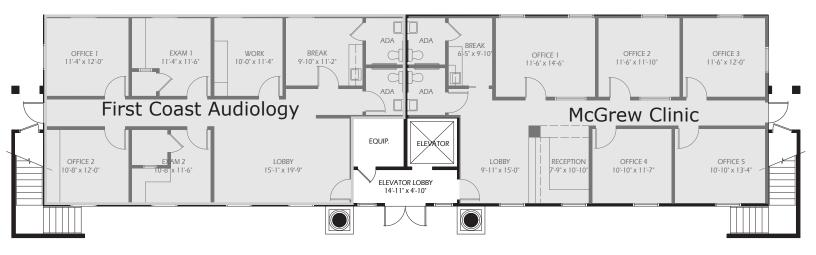

e Vedra Beach with excellent visibility along A1A, 1/2 mile south of J.T. Butler Blvd. and South Beach Parkway Shopping Center (Publix, Target, Ace, & Books-A-Million)
- SR A1A ADDT +/-49,000 \*FDOT 2023

| 2024<br>Demographics       | 1 Mile    | 3 Mile    | 5 Mile    |
|----------------------------|-----------|-----------|-----------|
| Estimated<br>Population    | 8,644     | 33,874    | 73,624    |
| Average HH<br>Income       | \$152,990 | \$180,521 | \$165,959 |
| Daytime Total<br>Employees | 4,573     | 17,888    | 38,794    |

CAMARDA WEALTH



For Additional Information Contact:

OR

Katie Kirchner katiek@strategicsites.com

JC Clifford jcc@strategicsites.com

422 Jacksonville Drive, Jacksonville Beach, FL ~ 904-242-2828 ~ www.strategicsites.com

### Floor Plans

### First Floor



## Second Floor



\*Full Floor (+/-3,000 RSF) potentially available

# Aerial



422 Jacksonville Drive, Jacksonville Beach, FL ~ 904-242-2828 ~ www.strategicsites.com