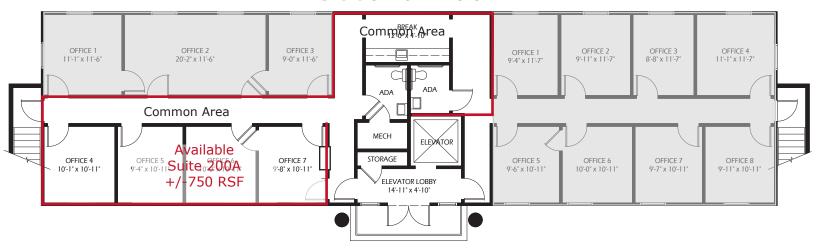

### Floor Plans

## Second Floor

\*Full Floor (+/-3,000 RSF) potentially available

#### Available Space:

- -Suite 200 +/-750-3,000 RSF (Max Contiguous) \$30.00/RSF NNN (CAM estimated \$9.00/RSF)
- Zoning: PUD (Professional Office Uses)
- Lobby elevator and two exterior stairwells
- Located in the heart of Ponte Vedra Beach with excellent visibility along A1A, 1/2 mile south of J.T. Butler Blvd. and South Beach Parkway Shopping Center (Publix, Target, Ace, & Books-A-Million)
- SR A1A ADDT +/-49,000 \*FDOT 2023