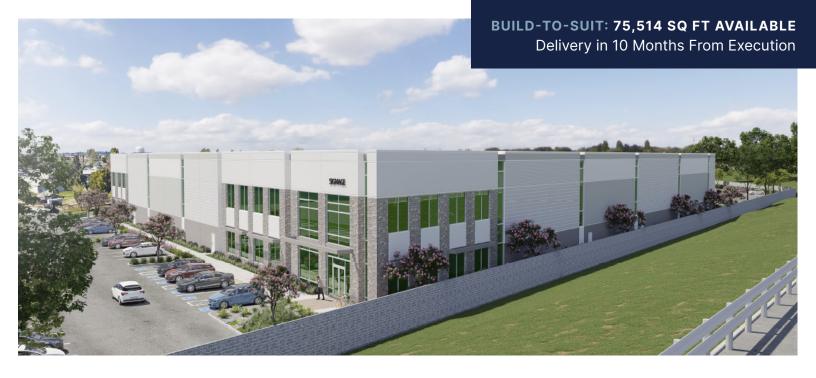

# Build-To-Suit, For Sale or Lease Permit Ready

17600 Crusader Ave, Cerritos, CA 90703

### **PROPERTY DETAILS**

75,514 SF Total Space / 6,000 SF 2-Story Office Space Class "A" Distribution Building

| BUILDING SIZE  | 75,514 SF          |
|----------------|--------------------|
| LOT SIZE       | 3.93 AC            |
| CLEAR HEIGHT   | 32'                |
| OFFICE SF      | 6,000 (expandable) |
| AUTO PARKING   | 61 stalls          |
| DOCK DOORS     | 10                 |
| GRADE LEVEL    | 2                  |
| SPRINKLERS     | ESFR               |
| DIMENSIONS     | 274' x 300'        |
| COLUMN SPACING | 52' x 60'          |
| TRUCK COURT    | 169'-274' secured  |

## Elevations

SIONAGE