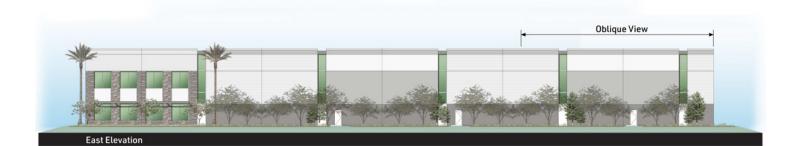

| 10                 |
| GRADE LEVEL    | 2                  |
| SPRINKLERS     | ESFR               |
| DIMENSIONS     | 274' x 300'        |
| COLUMN SPACING | 52' x 60'          |
| TRUCK COURT    | 169'-274' secured  |

#### **CONTACT US**

## **Wesley Sherburne**

C: 949.322.4043 wesley@hrs-commercial.com License 02042855

### **Matt Sherburne**

C: 949.525.8062 matt@hrs-commercial.com License 02061641

### **Rick Sherburne**

C: 714.742.0089 rick.sherburne@hrs-commercial.com License 01516217



## Site Map



## **Location Map**

### **AIRPORTS**

## Long Beach:

• 5.7 miles / 15 minutes

## LAX:

• 23 miles / 32 minutes

### **Ontario:**

• 42 miles / 56 minutes

## **PORTS**

## Long Beach:

• 17 miles / 29 minutes

## Los Angeles:

• 18.6 miles / 33 minutes





## Elevations



SIONAGE





## **CONTACT US**

Wesley Sherburne
C: 949.322.4043
wesley@hrs-commercial.com
License 02042855

Matt Sherburne C: 949.525.8062 matt@hrs-commercial.com License 02061641 Rick Sherburne
C: 714.742.0089
rick.sherburne@hrs-commercial.com
License 01516217

© 2023 HRS Commercial. All rights reserved. The information contained in this communication is confidential, may be privileged and is intended for the exclusive use of the above named addressee(s). If you are not the intended recipient(s), you are expressly prohibited from copying, distributing, disseminating, or in any other way using any information contained within this communication. This information has been obtained from sources believed to be reliable but has not been verified. NO WARRANTY OR REPRESENTATION, EXPRESS OR IM