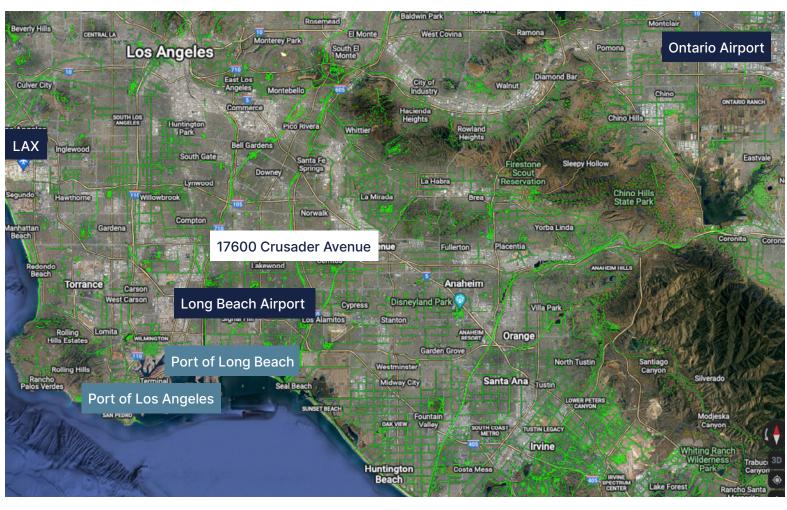

## **Location Map**

### **AIRPORTS**

## Long Beach:

• 5.7 miles / 15 minutes

## LAX:

• 23 miles / 32 minutes

### **Ontario:**

• 42 miles / 56 minutes

## **PORTS**

## Long Beach:

• 17 miles / 29 minutes

## Los Angeles:

• 18.6 miles / 33 minutes