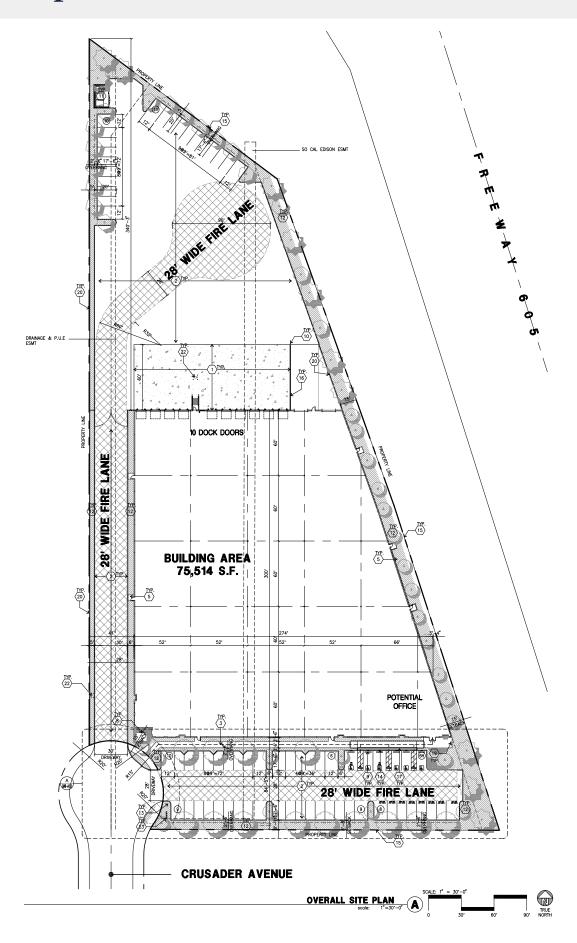

## Site Map

### **PROPERTY DETAILS**

75,514 SF Total Space / 6,000 SF 2-Story Office Space Class "A" Distribution Building

| BUILDING SIZE  | 75,514 SF          |
|----------------|--------------------|
| LOT SIZE       | 3.93 AC            |
| CLEAR HEIGHT   | 32'                |
| OFFICE SF      | 6,000 (expandable) |
| AUTO PARKING   | 61 stalls          |
| DOCK DOORS     | 10                 |
| GRADE LEVEL    | 2                  |
| SPRINKLERS     | ESFR               |
| DIMENSIONS     | 274' x 300'        |
| COLUMN SPACING | 52' x 60'          |
| TRUCK COURT    | 169'-274' secured  |