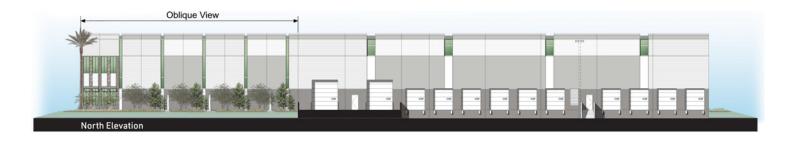

|
| GRADE LEVEL    | 2                  |
| SPRINKLERS     | ESFR               |
| DIMENSIONS     | 274' x 300'        |
| COLUMN SPACING | 52' x 60'          |
| TRUCK COURT    | 169'-274' secured  |

#### **CONTACT US**

## **Wesley Sherburne**

C: 949.322.4043 wesley@hrs-commercial.com License 02042855

### **Matt Sherburne**

C: 949.525.8062 matt@hrs-commercial.com License 02061641

### **Rick Sherburne**

C: 714.742.0089 rick.sherburne@hrs-commercial.com License 01516217



## Site Map



## **Location Map**

### **AIRPORTS**

## Long Beach:

• 5.7 miles / 15 minutes

## LAX:

• 23 miles / 32 minutes

### **Ontario:**

• 42 miles / 56 minutes

## **PORTS**

## Long Beach:

• 17 miles / 29 minutes

## Los Angeles:

• 18.6 miles / 33 minutes





## Elevations



SIONAGE





## **CONTACT US**

Wesley Sherburne
C: 949.322.4043
wesley@hrs-commercial.com
License 02042855

Matt Sherburne C: 949.525.8062 matt@hrs-commercial.com License 02061641 Rick Sherburne
C: 714.742.0089
rick.sherburne@hrs-commercial.com
License 01516217

© 2023 HRS Commercial. All rights reserved. The information contained in this communication is confidential, may be privileged and is intended for the exclusive use of the above named addressee(s). If you are not the intended recipient(s), you are expressly prohibited from copying, distributing, disseminating, or in any other way using any information contained within this communication. This information has been obtained from sources believed to be reliable but has not been verified. NO WARRANTY OR REPRESENTATION, EXPRESS OR IMPLIED, IS MAD