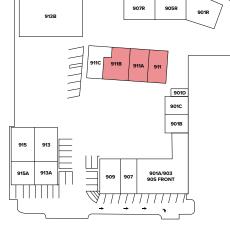

### **PROPERTY HIGHLIGHTS**

| Unit | Size (SQFT) | Basic Rent | Add. Rent | Availability    |
|------|-------------|------------|-----------|-----------------|
| 905R | 1,000       | \$14.00/FT | \$5.21/FT | Available Now   |
| 907R | 10,000      | \$2000/mth | Flat Rate | Available Now   |
| 911  | 2,400       | \$15.00/FT | \$5.21/FT | January 1, 2025 |
| 911A | 880         | \$15.00/FT | \$5.21/FT | January 1, 2025 |
| 911B | 1,350       | \$15.00/FT | \$5.21/FT | January 1, 2025 |

| Unit | Size (SQFT) | <b>Basic Rent</b> | Add. Rent | Availability    |
|------|-------------|-------------------|-----------|-----------------|
| 911  | 2,400       | \$15.00/FT        | \$5.21/FT | January 1, 2025 |
| 911A | 880         | \$15.00/FT        | \$5.21/FT | January 1, 2025 |
| 911B | 1,350       | \$15.00/FT        | \$5.21/FT | January 1, 2025 |