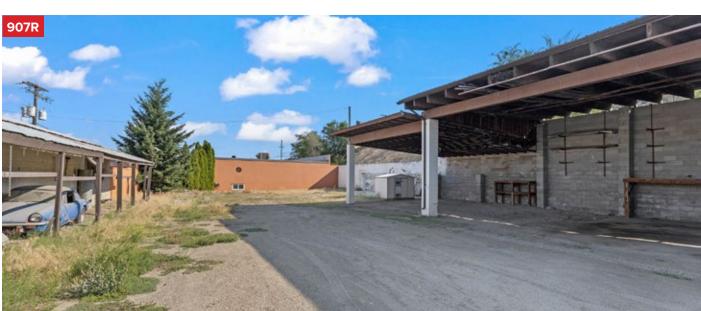

### **PROPERTY HIGHLIGHTS**

| Unit | Size (SQFT) | Basic Rent | Add. Rent | Availability    |
|------|-------------|------------|-----------|-----------------|
| 905R | 1,000       | \$14.00/FT | \$5.21/FT | Available Now   |
| 907R | 10,000      | \$2000/mth | Flat Rate | Available Now   |
| 911  | 2,400       | \$15.00/FT | \$5.21/FT | January 1, 2025 |
| 911A | 880         | \$15.00/FT | \$5.21/FT | January 1, 2025 |
| 911B | 1,350       | \$15.00/FT | \$5.21/FT | January 1, 2025 |

Retail and Office units available, please contact listing brokers for more information.

| Unit | Size (SQFT) | Basic Rent | Add. Rent | Availability  |
|------|-------------|------------|-----------|---------------|
| 905R | 1,000       | \$14.00/FT | \$5.21/FT | Available Now |
| 907R | 10,000      | \$2000/mth | Flat Rate | Available Now |