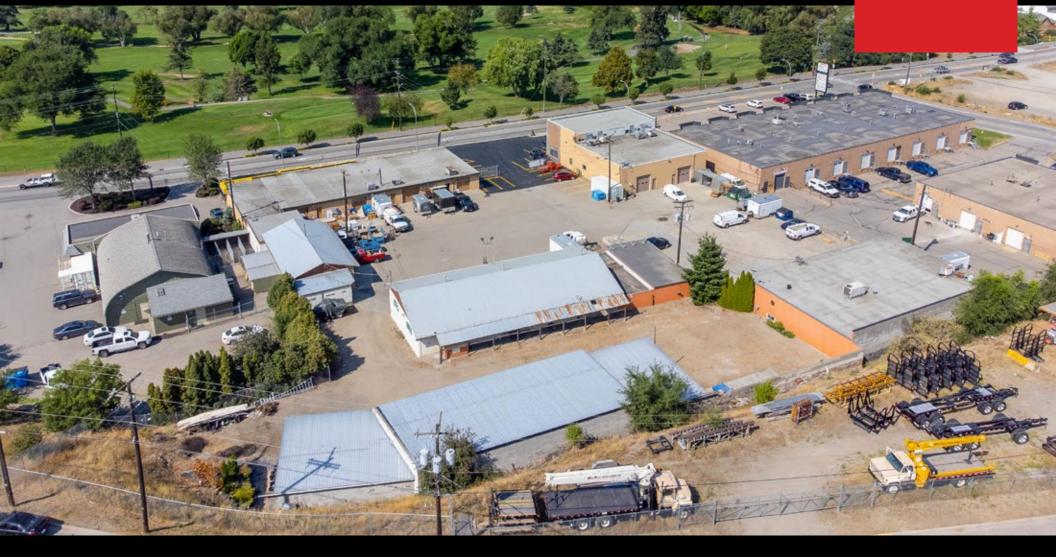

## 901-915 KALAMALKA LAKE ROAD, VERNON INDUSTRIAL AND SECURED YARD SPACE AVAILABLE

### **OVERVIEW**

Multiple industrial units and secured yard space available in the Middleton industrial area of Vernon. Great spaces for commercial shops, storage, and other light industrial uses. Units can be leased together or separately depending on the needs of your business. The property is easily accessible off of Kalamalka Lake Road from Hwy 6 or Hwy 97 which is just 5 minutes from downtown Vernon.