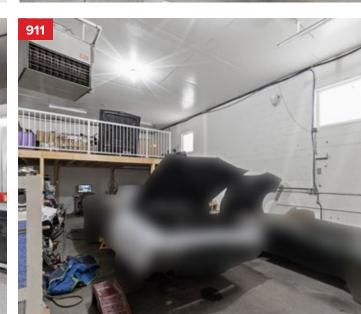

### **OVERVIEW**

Multiple industrial units and secured yard space available in the Middleton industrial area of Vernon. Great spaces for commercial shops, storage, and other light industrial uses. Units can be leased together or separately depending on the needs of your business. The property is easily accessible off of Kalamalka Lake Road from Hwy 6 or Hwy 97 which is just 5 minutes from downtown Vernon.

### **PROPERTY HIGHLIGHTS**

| Unit | Size (SQFT) | Basic Rent | Add. Rent | Availability    |
|------|-------------|------------|-----------|-----------------|
| 905R | 1,000       | \$14.00/FT | \$5.21/FT | Available Now   |
| 907R | 10,000      | \$2000/mth | Flat Rate | Available Now   |
| 911  | 2,400       | \$15.00/FT | \$5.21/FT | January 1, 2025 |
| 911A | 880         | \$15.00/FT | \$5.21/FT | January 1, 2025 |
| 911B | 1,350       | \$15.00/FT | \$5.21/FT | January 1, 2025 |

| Unit | Size (SQFT) | <b>Basic Rent</b> | Add. Rent | Availability    |
|------|-------------|-------------------|-----------|-----------------|
| 911  | 2,400       | \$15.00/FT        | \$5.21/FT | January 1, 2025 |
| 911A | 880         | \$15.00/FT        | \$5.21/FT | January 1, 2025 |
| 911B | 1,350       | \$15.00/FT        | \$5.21/FT | January 1, 2025 |