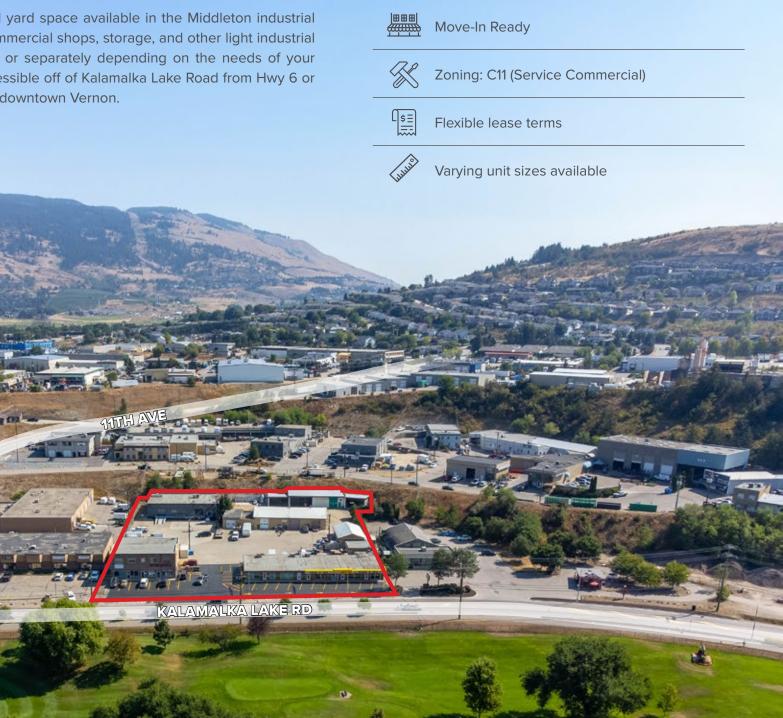

### **OVERVIEW**

Multiple industrial units and secured yard space available in the Middleton industrial area of Vernon. Great spaces for commercial shops, storage, and other light industrial uses. Units can be leased together or separately depending on the needs of your business. The property is easily accessible off of Kalamalka Lake Road from Hwy 6 or Hwy 97 which is just 5 minutes from downtown Vernon.