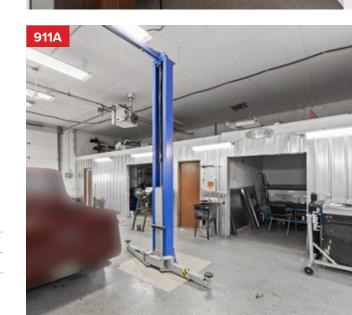

### **PROPERTY HIGHLIGHTS**

| Unit | Size (SQFT) | Basic Rent | Add. Rent | Availability    |
|------|-------------|------------|-----------|-----------------|
| 905R | 1,000       | \$14.00/FT | \$5.21/FT | Available Now   |
| 907R | 10,000      | \$2000/mth | Flat Rate | Available Now   |
| 911  | 2,400       | \$15.00/FT | \$5.21/FT | January 1, 2025 |
| 911A | 880         | \$15.00/FT | \$5.21/FT | January 1, 2025 |
| 911B | 1,350       | \$15.00/FT | \$5.21/FT | January 1, 2025 |

| Unit | Size (SQFT) | <b>Basic Rent</b> | Add. Rent | Availability    |
|------|-------------|-------------------|-----------|-----------------|
| 911  | 2,400       | \$15.00/FT        | \$5.21/FT | January 1, 2025 |
| 911A | 880         | \$15.00/FT        | \$5.21/FT | January 1, 2025 |
| 911B | 1,350       | \$15.00/FT        | \$5.21/FT | January 1, 2025 |