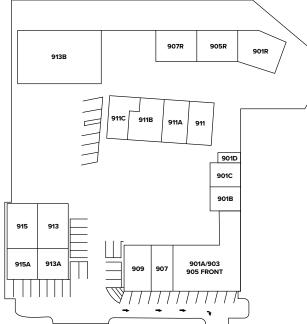

### **PROPERTY HIGHLIGHTS**

| Unit | Size (SQFT) | Basic Rent | Add. Rent | Availability    |
|------|-------------|------------|-----------|-----------------|
| 905R | 1,000       | \$14.00/FT | \$5.21/FT | Available Now   |
| 907R | 10,000      | \$2000/mth | Flat Rate | Available Now   |
| 911  | 2,400       | \$15.00/FT | \$5.21/FT | January 1, 2025 |
| 911A | 880         | \$15.00/FT | \$5.21/FT | January 1, 2025 |
| 911B | 1,350       | \$15.00/FT | \$5.21/FT | January 1, 2025 |

Retail and Office units available, please contact listing brokers for more information.

| Unit | Size (SQFT) | Basic Rent | Add. Rent | Availability  |
|------|-------------|------------|-----------|---------------|
| 905R | 1,000       | \$14.00/FT | \$5.21/FT | Available Now |
| 907R | 10,000      | \$2000/mth | Flat Rate | Available Now |

| Unit | Size (SQFT) | <b>Basic Rent</b> | Add. Rent | Availability    |
|------|-------------|-------------------|-----------|-----------------|
| 911  | 2,400       | \$15.00/FT        | \$5.21/FT | January 1, 2025 |
| 911A | 880         | \$15.00/FT        | \$5.21/FT | January 1, 2025 |
| 911B | 1,350       | \$15.00/FT        | \$5.21/FT | January 1, 2025 |