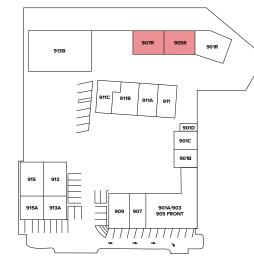

### **OVERVIEW**

Multiple industrial units and secured yard space available in the Middleton industrial area of Vernon. Great spaces for commercial shops, storage, and other light industrial uses. Units can be leased together or separately depending on the needs of your business. The property is easily accessible off of Kalamalka Lake Road from Hwy 6 or Hwy 97 which is just 5 minutes from downtown Vernon.

### **PROPERTY HIGHLIGHTS**

| Unit | Size (SQFT) | Basic Rent | Add. Rent | Availability    |
|------|-------------|------------|-----------|-----------------|
| 905R | 1,000       | \$14.00/FT | \$5.21/FT | Available Now   |
| 907R | 10,000      | \$2000/mth | Flat Rate | Available Now   |
| 911  | 2,400       | \$15.00/FT | \$5.21/FT | January 1, 2025 |
| 911A | 880         | \$15.00/FT | \$5.21/FT | January 1, 2025 |
| 911B | 1,350       | \$15.00/FT | \$5.21/FT | January 1, 2025 |