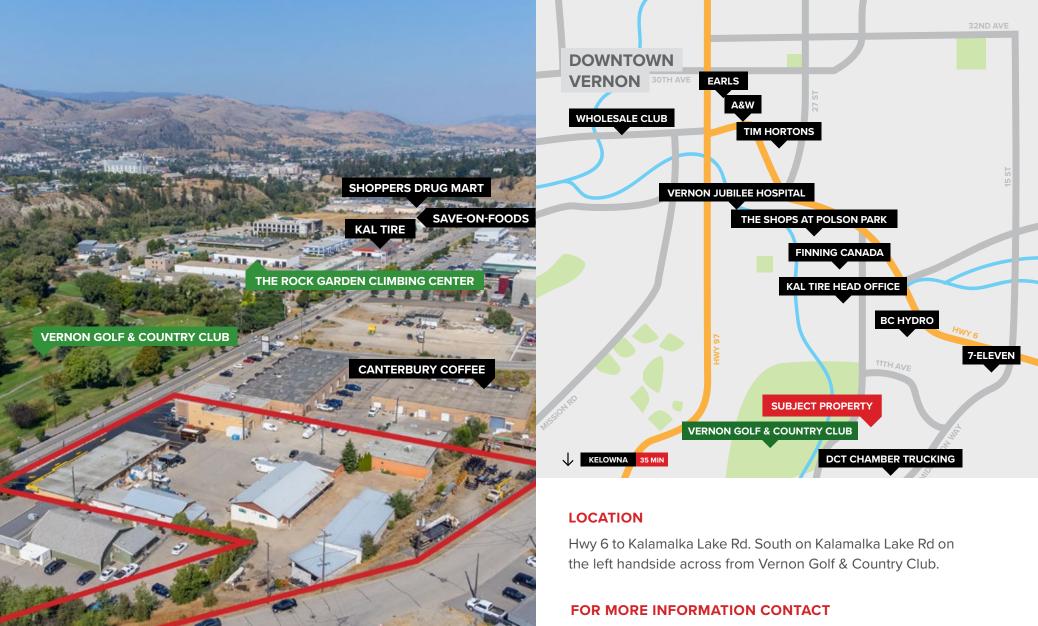

### **OVERVIEW**

Multiple industrial units and secured yard space available in the Middleton industrial area of Vernon. Great spaces for commercial shops, storage, and other light industrial uses. Units can be leased together or separately depending on the needs of your business. The property is easily accessible off of Kalamalka Lake Road from Hwy 6 or Hwy 97 which is just 5 minutes from downtown Vernon.