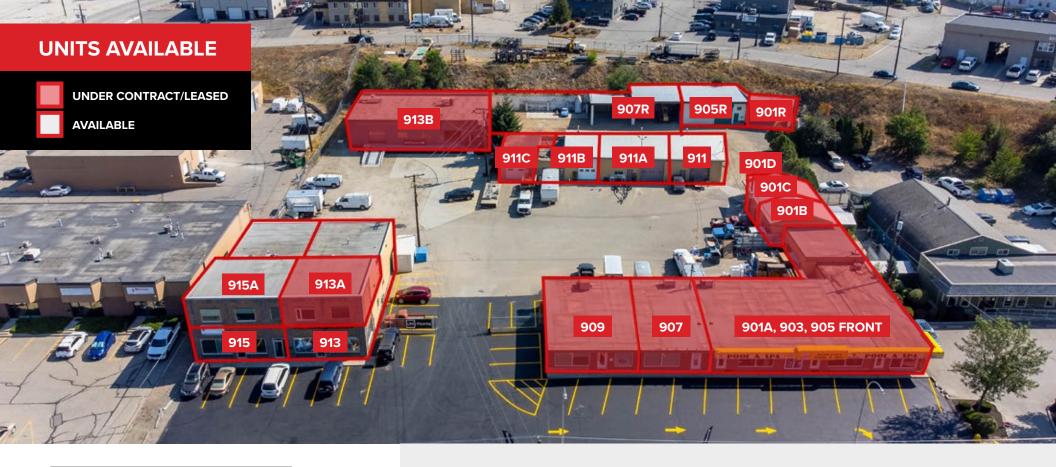

### **PROPERTY HIGHLIGHTS**

| Unit | Size (SQFT) | Basic Rent | Add. Rent | Availability    |
|------|-------------|------------|-----------|-----------------|
| 905R | 1,000       | \$14.00/FT | \$5.21/FT | Available Now   |
| 907R | 10,000      | \$2000/mth | Flat Rate | Available Now   |
| 911  | 2,400       | \$15.00/FT | \$5.21/FT | January 1, 2025 |
| 911A | 880         | \$15.00/FT | \$5.21/FT | January 1, 2025 |
| 911B | 1,350       | \$15.00/FT | \$5.21/FT | January 1, 2025 |

Retail and Office units available, please contact listing brokers for more information.

| Unit | Size (SQFT) | Basic Rent | Add. Rent | Availability  |
|------|-------------|------------|-----------|---------------|
| 905R | 1,000       | \$14.00/FT | \$5.21/FT | Available Now |
| 907R | 10,000      | \$2000/mth | Flat Rate | Available Now |

| Unit | Size (SQFT) | <b>Basic Rent</b> | Add. Rent | Availability    |
|------|-------------|-------------------|-----------|-----------------|
| 911  | 2,400       | \$15.00/FT        | \$5.21/FT | January 1, 2025 |
| 911A | 880         | \$15.00/FT        | \$5.21/FT | January 1, 2025 |
| 911B | 1,350       | \$15.00/FT        | \$5.21/FT | January 1, 2025 |