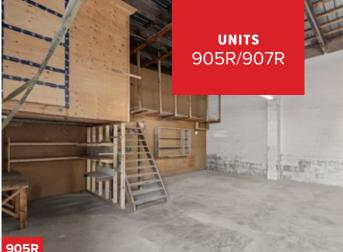

### **PROPERTY HIGHLIGHTS**

| Unit | Size (SQFT) | Basic Rent | Add. Rent | Availability    |
|------|-------------|------------|-----------|-----------------|
| 905R | 1,000       | \$14.00/FT | \$5.21/FT | Available Now   |
| 907R | 10,000      | \$2000/mth | Flat Rate | Available Now   |
| 911  | 2,400       | \$15.00/FT | \$5.21/FT | January 1, 2025 |
| 911A | 880         | \$15.00/FT | \$5.21/FT | January 1, 2025 |
| 911B | 1,350       | \$15.00/FT | \$5.21/FT | January 1, 2025 |

Retail and Office units available, please contact listing brokers for more information.

| Unit | Size (SQFT) | Basic Rent | Add. Rent | Availability  |
|------|-------------|------------|-----------|---------------|
| 905R | 1,000       | \$14.00/FT | \$5.21/FT | Available Now |
| 907R | 10,000      | \$2000/mth | Flat Rate | Available Now |