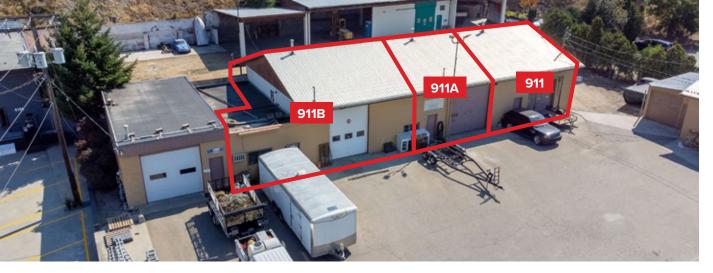

### **PROPERTY HIGHLIGHTS**

| Unit | Size (SQFT) | Basic Rent | Add. Rent | Availability    |
|------|-------------|------------|-----------|-----------------|
| 905R | 1,000       | \$14.00/FT | \$5.21/FT | Available Now   |
| 907R | 10,000      | \$2000/mth | Flat Rate | Available Now   |
| 911  | 2,400       | \$15.00/FT | \$5.21/FT | January 1, 2025 |
| 911A | 880         | \$15.00/FT | \$5.21/FT | January 1, 2025 |
| 911B | 1,350       | \$15.00/FT | \$5.21/FT | January 1, 2025 |

| Unit | Size (SQFT) | <b>Basic Rent</b> | Add. Rent | Availability    |
|------|-------------|-------------------|-----------|-----------------|
| 911  | 2,400       | \$15.00/FT        | \$5.21/FT | January 1, 2025 |
| 911A | 880         | \$15.00/FT        | \$5.21/FT | January 1, 2025 |
| 911B | 1,350       | \$15.00/FT        | \$5.21/FT | January 1, 2025 |