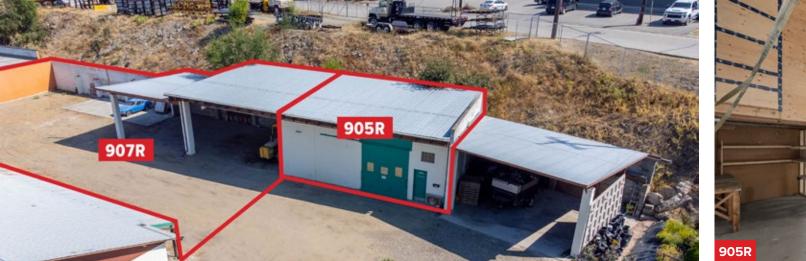

### **OVERVIEW**

Multiple industrial units and secured yard space available in the Middleton industrial area of Vernon. Great spaces for commercial shops, storage, and other light industrial uses. Units can be leased together or separately depending on the needs of your business. The property is easily accessible off of Kalamalka Lake Road from Hwy 6 or Hwy 97 which is just 5 minutes from downtown Vernon.

### **PROPERTY HIGHLIGHTS**

| Unit | Size (SQFT) | Basic Rent | Add. Rent | Availability    |
|------|-------------|------------|-----------|-----------------|
| 905R | 1,000       | \$14.00/FT | \$5.21/FT | Available Now   |
| 907R | 10,000      | \$2000/mth | Flat Rate | Available Now   |
| 911  | 2,400       | \$15.00/FT | \$5.21/FT | January 1, 2025 |
| 911A | 880         | \$15.00/FT | \$5.21/FT | January 1, 2025 |
| 911B | 1,350       | \$15.00/FT | \$5.21/FT | January 1, 2025 |

Retail and Office units available, please contact listing brokers for more information.

| Unit | Size (SQFT) | Basic Rent | Add. Rent | Availability  |
|------|-------------|------------|-----------|---------------|
| 905R | 1,000       | \$14.00/FT | \$5.21/FT | Available Now |
| 907R | 10,000      | \$2000/mth | Flat Rate | Available Now |