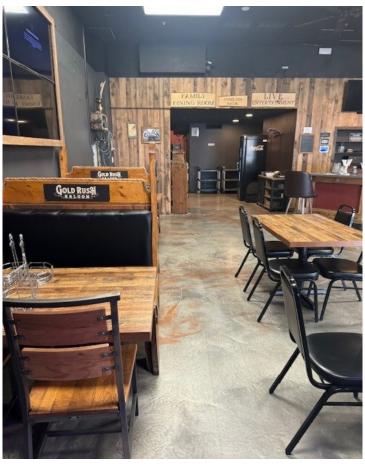

#### **HIGHLIGHTS**

Size: ±6,600 SF Bar Main Floor with

±1,000 SF 2nd Floor Office/Mezz.

**Rental Rate:** Call for pricing

\*Lease rate does not include utilities, property expenses or building

Services

- Located in Superstition Plaza Shopping Center with National Anchor Tenants
- Signage Available
- Furniture, Fixtures, & Equipment Available
- Traffic counts on Apache Trail of ±20,832 VPD
- Abundant Parking