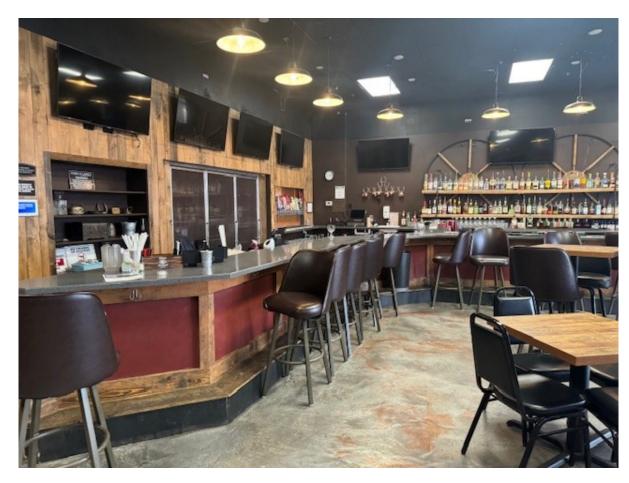

**BAR FOR LEASE | 725 W APACHE TR, APACHE JUNCTION, AZ 85120** 

2ND GEN BAR/RESTAURANT FOR LEASE - ±6,600 SF 1ST FLOOR WITH ±1,000 SF 2ND FLOOR OFFICE
JOIN OTHER NATIONAL TENANTS BEALLS, ACE HARDWARE, DOLLAR GENERAL, LITTLE CAESARS AND MORE

#### **HIGHLIGHTS**

Size: ±6,600 SF Bar Main Floor with

±1,000 SF 2nd Floor Office/Mezz.

**Rental Rate:** Call for pricing

\*Lease rate does not include utilities, property expenses or building

Services

- Located in Superstition Plaza Shopping Center with National Anchor Tenants
- Signage Available
- Furniture, Fixtures, & Equipment Available
- Traffic counts on Apache Trail of ±20,832 VPD
- Abundant Parking