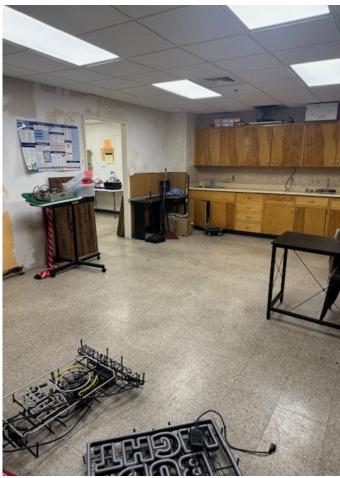

#### **HIGHLIGHTS**

Size: ±6,600 SF Bar Main Floor with

±1,000 SF 2nd Floor Office/Mezz.

**Rental Rate:** Call for pricing

\*Lease rate does not include utilities, property expenses or building

Services

- Located in Superstition Plaza Shopping Center with National Anchor Tenants
- Signage Available
- Furniture, Fixtures, & Equipment Available
- Traffic counts on Apache Trail of ±20,832 VPD
- Abundant Parking