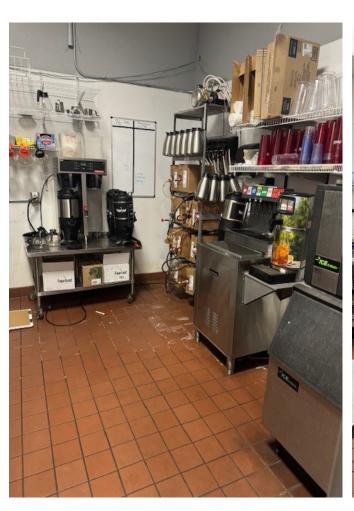

#### **HIGHLIGHTS**

Size: ±6,600 SF Bar Main Floor with

±1,000 SF 2nd Floor Office/Mezz.

**Rental Rate:** Call for pricing

\*Lease rate does not include utilities, property expenses or building

Services

- Located in Superstition Plaza Shopping Center with National Anchor Tenants
- Signage Available
- Furniture, Fixtures, & Equipment Available
- Traffic counts on Apache Trail of ±20,832 VPD
- Abundant Parking