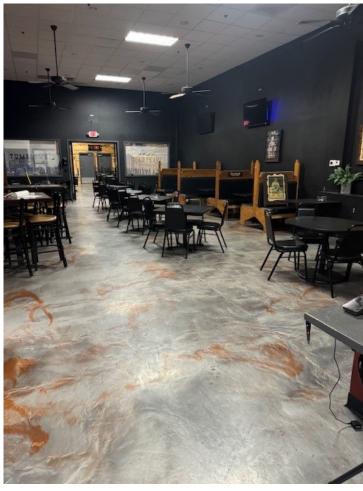

#### **HIGHLIGHTS**

Size: ±6,600 SF Bar Main Floor with

±1,000 SF 2nd Floor Office/Mezz.

**Rental Rate:** Call for pricing

\*Lease rate does not include utilities, property expenses or building

Services

- Located in Superstition Plaza Shopping Center with National Anchor Tenants
- Signage Available
- Furniture, Fixtures, & Equipment Available
- Traffic counts on Apache Trail of ±20,832 VPD
- Abundant Parking