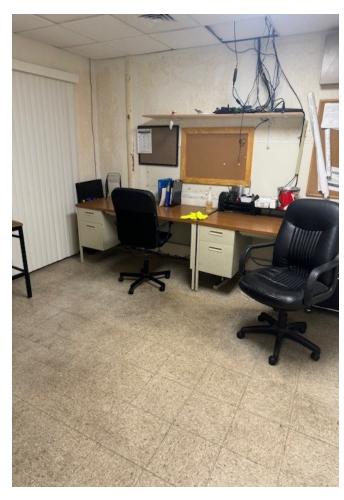

#### **HIGHLIGHTS**

Size: ±6,600 SF Bar Main Floor with

±1,000 SF 2nd Floor Office/Mezz.

**Rental Rate:** Call for pricing

\*Lease rate does not include utilities, property expenses or building

Services

- Located in Superstition Plaza Shopping Center with National Anchor Tenants
- Signage Available
- Furniture, Fixtures, & Equipment Available
- Traffic counts on Apache Trail of ±20,832 VPD
- Abundant Parking