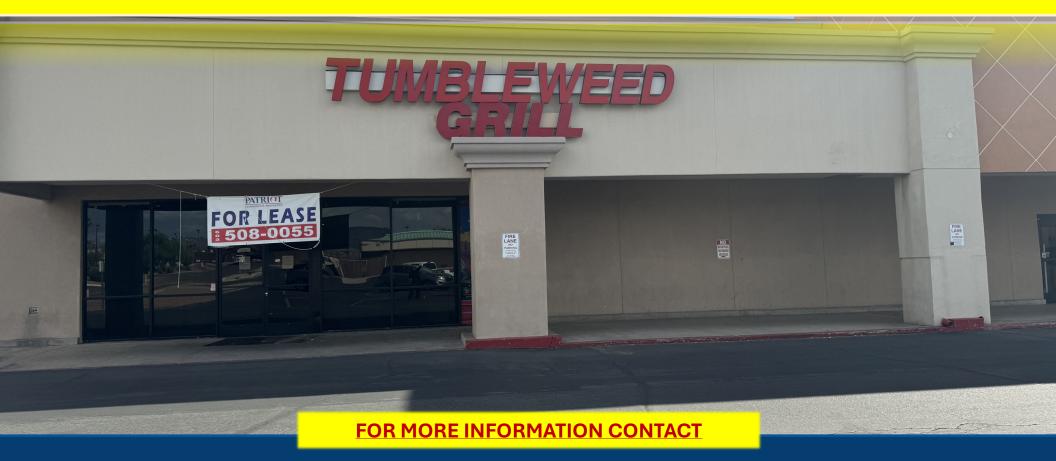

**BAR FOR LEASE | 725 W APACHE TR, APACHE JUNCTION, AZ 85120** 

2ND GEN BAR/RESTAURANT FOR LEASE - ±6,600 SF 1ST FLOOR WITH ±1,000 SF 2ND FLOOR OFFICE
JOIN OTHER NATIONAL TENANTS BEALLS, ACE HARDWARE, DOLLAR GENERAL, LITTLE CAESARS AND MORE

#### **HIGHLIGHTS**

Size: ±6,600 SF Bar Main Floor with

±1,000 SF 2nd Floor Office/Mezz.

**Rental Rate:** Call for pricing

\*Lease rate does not include utilities, property expenses or building

Services

- Located in Superstition Plaza Shopping Center with National Anchor Tenants
- Signage Available
- Furniture, Fixtures, & Equipment Available
- Traffic counts on Apache Trail of ±20,832 VPD
- Abundant Parking