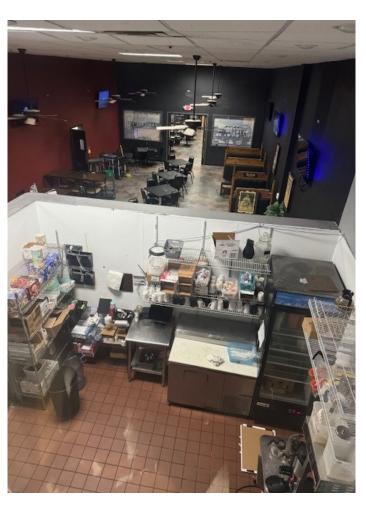

#### **HIGHLIGHTS**

Size: ±6,600 SF Bar Main Floor with

±1,000 SF 2nd Floor Office/Mezz.

**Rental Rate:** Call for pricing

\*Lease rate does not include utilities, property expenses or building

Services

- Located in Superstition Plaza Shopping Center with National Anchor Tenants
- Signage Available
- Furniture, Fixtures, & Equipment Available
- Traffic counts on Apache Trail of ±20,832 VPD
- Abundant Parking