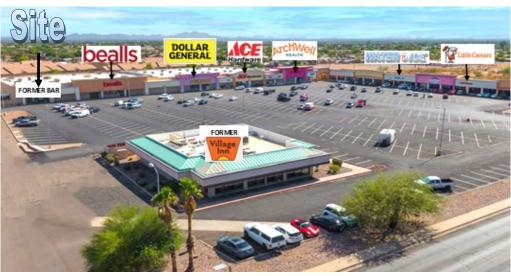

**BAR FOR LEASE | 725 W APACHE TR, APACHE JUNCTION, AZ 85120** 

2ND GEN BAR/RESTAURANT FOR LEASE - ±6,600 SF 1ST FLOOR WITH ±1,000 SF 2ND FLOOR OFFICE
JOIN OTHER NATIONAL TENANTS BEALLS, ACE HARDWARE, DOLLAR GENERAL, LITTLE CAESARS AND MORE

#### **HIGHLIGHTS**

Size: ±6,600 SF Bar Main Floor with

±1,000 SF 2nd Floor Office/Mezz.

**Rental Rate:** Call for pricing

\*Lease rate does not include utilities, property expenses or building

Services

- Located in Superstition Plaza Shopping Center with National Anchor Tenants
- Signage Available
- Furniture, Fixtures, & Equipment Available
- Traffic counts on Apache Trail of ±20,832 VPD
- Abundant Parking