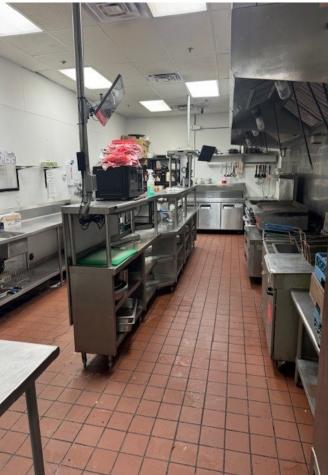

#### **HIGHLIGHTS**

Size: ±6,600 SF Bar Main Floor with

±1,000 SF 2nd Floor Office/Mezz.

**Rental Rate:** Call for pricing

\*Lease rate does not include utilities, property expenses or building

Services

- Located in Superstition Plaza Shopping Center with National Anchor Tenants
- Signage Available
- Furniture, Fixtures, & Equipment Available
- Traffic counts on Apache Trail of ±20,832 VPD
- Abundant Parking