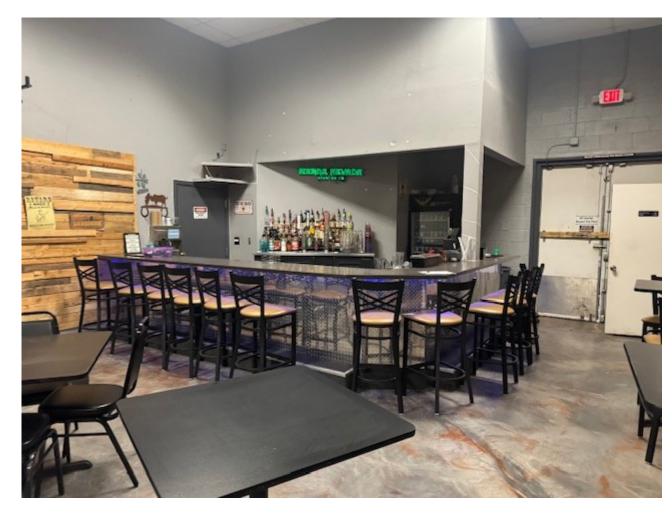

#### **HIGHLIGHTS**

Size: ±6,600 SF Bar Main Floor with

±1,000 SF 2nd Floor Office/Mezz.

**Rental Rate:** Call for pricing

\*Lease rate does not include utilities, property expenses or building

Services

- Located in Superstition Plaza Shopping Center with National Anchor Tenants
- Signage Available
- Furniture, Fixtures, & Equipment Available
- Traffic counts on Apache Trail of ±20,832 VPD
- Abundant Parking