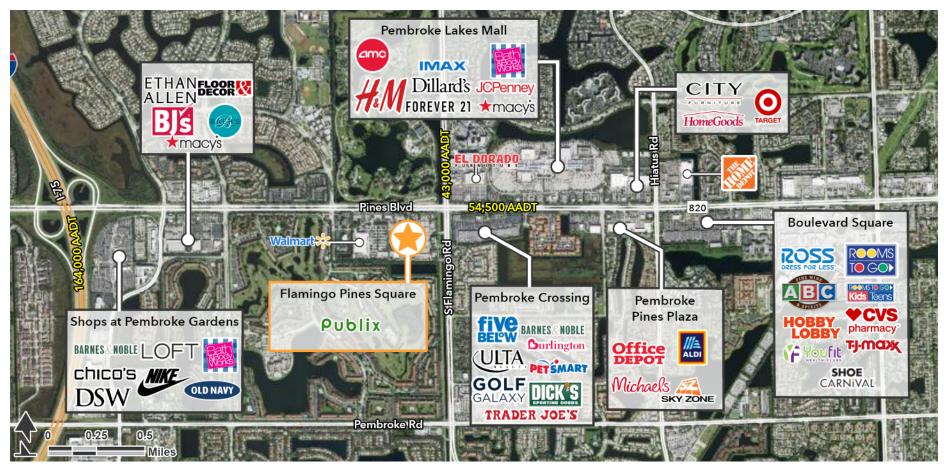

### PROPERTY HIGHLIGHTS

- Flamingo Pines is a Publix anchored community shopping center located across from Pembroke Lakes Mall
- It is located at the southwest corner of Pines Blvd and Flamingo Rd, one of the busiest intersections in Broward County and a major regional retail node
- Co-tenants include Salons by JC, Amscot, Montessori Ivy League, H&R Block, Supercuts and more
- Total 114,500 AADT at intersection
- GLA: 131,664 SF

### **AREA OVERVIEW**