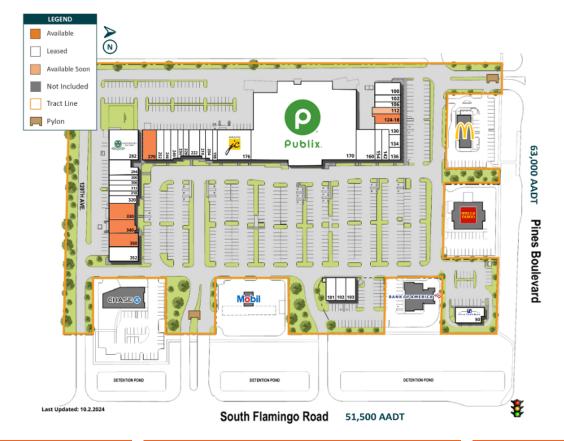

### **AVAILABLE SPACES**

• Suite 350: 3,266 SF

• Suite 340: 2,621 SF

• Suite 330: 3,150 SF

• Suite 270: 3,000 SF

• Suite 124-18: 1,953 SF

• Suite 112: 1,043 SF

### **SITE PLAN**

| SUITE | TENANT NAME               | SPACE SIZE | SUITE | TENANT NAME                 | SPACE SIZE | SUITE  | TENANT NAME                 | SPACE SIZE |
|-------|---------------------------|------------|-------|-----------------------------|------------|--------|-----------------------------|------------|
| 50    | Fifth Third Bank          | 3,000 SF   | 294   | SFADA Tag Agency            | 2,830 SF   | 170    | Publix                      | 55,000 SF  |
| 103   | Einstein Bros Bagels      | 1,560 SF   | 282   | Montessori Ivy League       | 6,347 SF   | 160    | Institute of Rheumatology & | 4,000 SF   |
| 102   | Vietnamese Restaurant TBD | 1,680 SF   | 270   | Available                   | 3,000 SF   | 154    | North South Grill           | 1,500 SF   |
| 101   | DRNK coffee + tea/ QWENCH | 1,560 SF   | 252   | Pattaya Spa                 | 1,600 SF   | 142    | Unlimited Hair and Nails    | 1,600 SF   |
| 352   | Amscot Financial          | 3,108 SF   | 246   | Advanced Vision Care        | 1,960 SF   | 136    | Institute of Rheumatology   | 1,050 SF   |
| 350   | Available                 | 3,266 SF   | 240   | Joy Dental Pines            | 1,500 SF   | 134    | Metro by T-Mobile           | 1,050 SF   |
| 340   | Available                 | 2,621 SF   | 234   | Budget Rent A Car           | 1,050 SF   | 130    | Veterinary Medical Office   | 1,539 SF   |
| 330   | Available                 | 3,150 SF   | 228   | Kin-Care Medical Supply Sou | 1,050 SF   | 124-18 | Available                   | 1,953 SF   |
| 320   | The UPS Store             | 1,500 SF   | 222   | Life is Beautiful, MD       | 2,100 SF   | 112    | Available Soon              | 1,043 SF   |
| 318   | Chowology                 | 1,000 SF   | 210   | Estrella Insurance          | 1,125 SF   | 106    | Gong Cha Tea                | 1,050 SF   |
| 312   | Gentlemen's Cutz          | 1,177 SF   | 204   | FirstBank Puerto Rico       | 1,575 SF   | 120    | H&R Block                   | 1,220 SF   |
| 306   | Miracle-Ear               | 1,020 SF   | 198   | Supercuts                   | 1,000 SF   | 100    | Fiery Irie                  | 2,280 SF   |
| 300   | Angel's Nails             | 1,200 SF   | 176   | Salons by JC                | 7,400 SF   |        |                             |            |