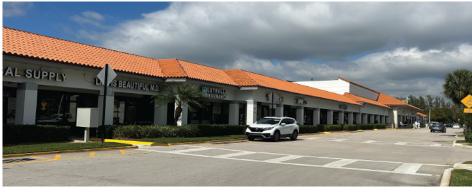

# PROPERTY OVERVIEW

### PROPERTY HIGHLIGHTS

- Flamingo Pines is a Publix anchored community shopping center located across from Pembroke Lakes Mall
- It is located at the southwest corner of Pines Blvd and Flamingo Rd, one of the busiest intersections in Broward County and a major regional retail node
- Co-tenants include Salons by JC, Amscot, Montessori Ivy League, H&R Block, Supercuts and more
- Total 114,500 AADT at intersection
- GLA: 131,664 SF