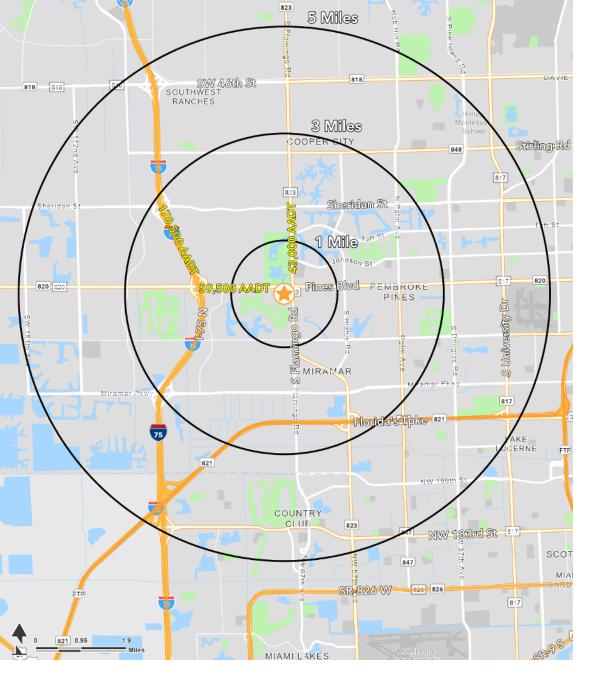

#### **DEMOGRAPHICS**

Latitude: 26.00515 Longitude: -80.31532

|                              | 1 MILE   | 3 MILES   | 5 MILES   |
|------------------------------|----------|-----------|-----------|
| 2024 Total Population        | 22,899   | 144,346   | 384,806   |
| 2024 Total Households        | 11,133   | 54,995    | 133,145   |
| \$<br>2024 Average HH Income | \$60,863 | \$103,516 | \$112,143 |
| 2024 Daytime Population      | 22,369   | 122,893   | 293,384   |