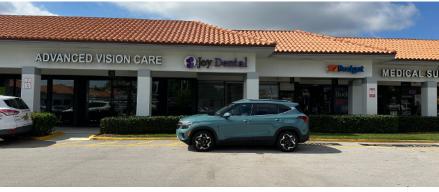

# PROPERTY OVERVIEW

### PROPERTY HIGHLIGHTS

- Flamingo Pines is a Publix anchored community shopping center located across from Pembroke Lakes Mall
- It is located at the southwest corner of Pines Blvd and Flamingo Rd, one of the busiest intersections in Broward County and a major regional retail node
- Co-tenants include Salons by JC, Amscot, Montessori Ivy League, H&R Block, Supercuts and more
- Total 114,500 AADT at intersection
- GLA: 131,664 SF