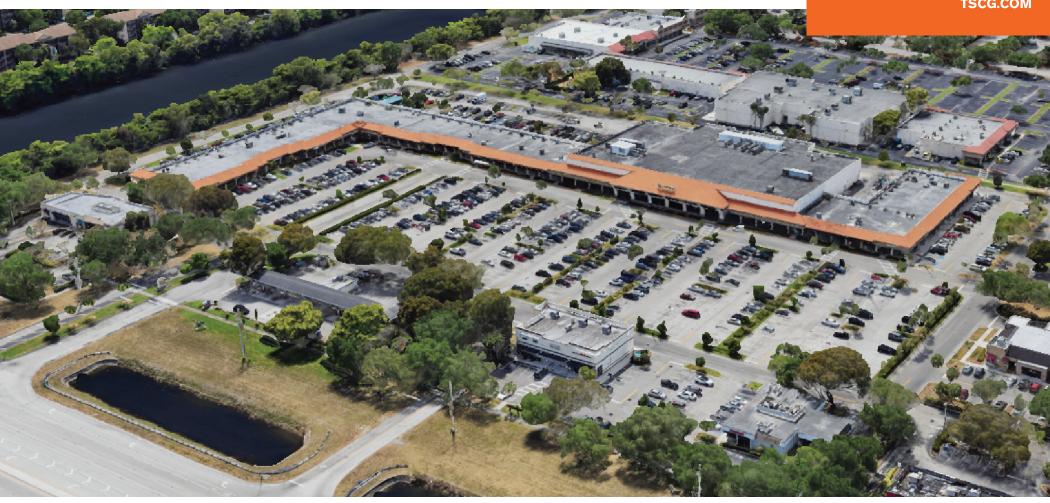

### **AREA OVERVIEW**

### PROPERTY HIGHLIGHTS

- Flamingo Pines is a Publix anchored community shopping center located across from Pembroke Lakes Mall
- It is located at the southwest corner of Pines Blvd and Flamingo Rd, one of the busiest intersections in Broward County and a major regional retail node
- Co-tenants include Salons by JC, Amscot, Montessori Ivy League, H&R Block, Supercuts and more
- Total 114,500 AADT at intersection
- GLA: 131,664 SF