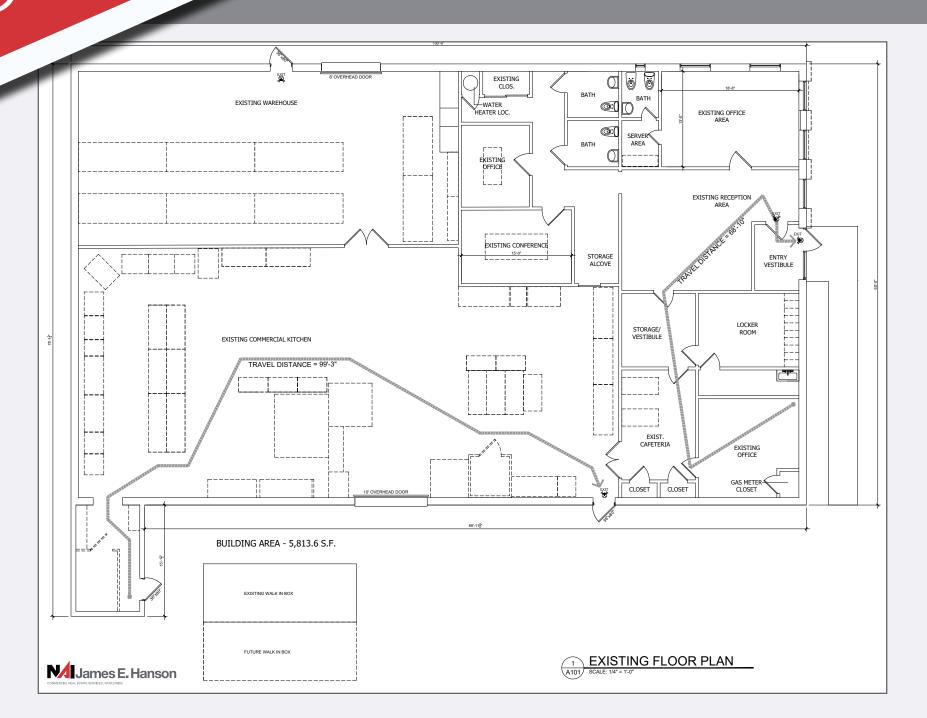

#### EXECUTIVE SUMMARY

NAI James E. Hanson is pleased to present on an exclusive basis for lease, 5 Willow Street, Moonachie, NJ (the "Property"), a  $\pm$ 6,850 SF industrial building that is currently fit out as a turn key commissary kitchen in the Meadowlands. Near Routes 17, 3, 120, US-46, NJ Turnpike, I-95/I-80 and Teterboro Executive Airport.

#### **INQUIRE FOR PRICING**

| PROPERTY           | SUMMARY                  |
|--------------------|--------------------------|
| Address            | 5 Willow Street          |
| Municipality       | Moonachie                |
| County             | Bergen                   |
| Block   Lot        | 72   2                   |
| Tax Class          | 4B (Industrial)          |
| Real Estate Taxes  | \$17,782.78 (\$2.59/SF)  |
| Lot Size (SF)      | ±13,351                  |
| Building Size (SF) | ±6,850                   |
| Zoning             | LIB (Light Industrial B) |