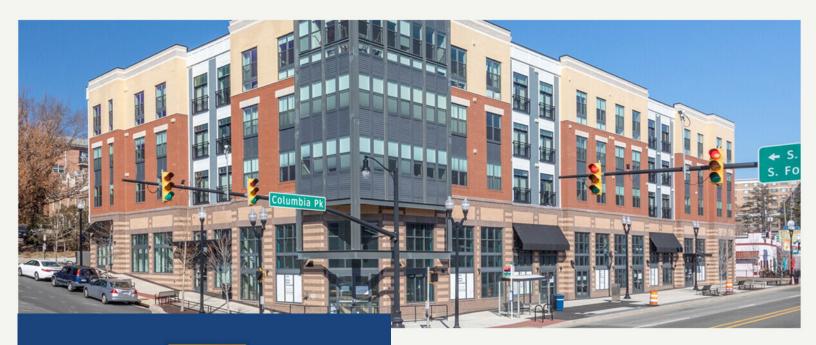

## 4707 COLUMBIA PIKE

ARLINGTON, VA, 22204

2,000 - 4,282 SQFT

HIGH VISIBILITY WITH SIGNIFICANT
FOOT AND VEHICLE TRAFFIC
OVER 12,000 VEHICLES PER DAY (VPD)
17 DEDICATED PARKING SPACES

FOR LEASE

\$44 PSF NNN

The available space ranges from 2,000 to 4,282 square feet and is situated as an endcap unit, offering enhanced visibility and accessibility. With 17 dedicated parking spaces, businesses can cater to customers with ease, especially in high-traffic areas. This property benefits from significant foot and vehicle traffic, with over 12,000 vehicles passing by daily (VPD), making it an ideal location for retail or service-oriented ventures. Moreover, the generous ceiling height of 18 feet presents opportunities for versatile utilization.