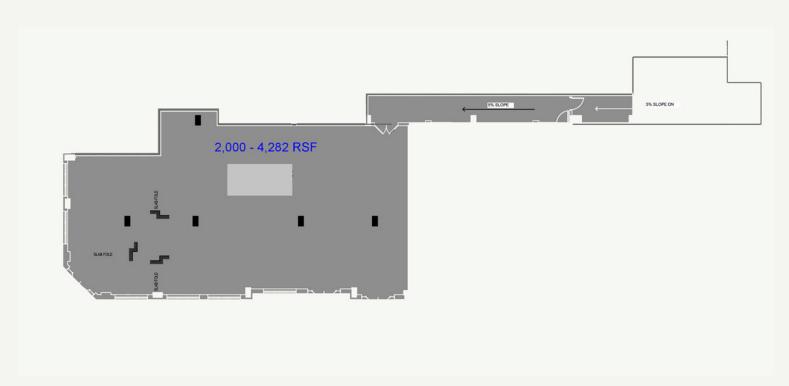

## 4707 COLUMBIA PIKE

ARLINGTON, VA, 22204

2,000 - 4,282 SQFT

HIGH VISIBILITY WITH SIGNIFICANT
FOOT AND VEHICLE TRAFFIC
OVER 12,000 VEHICLES PER DAY (VPD)
17 DEDICATED PARKING SPACES

FOR LEASE

\$44 PSF NNN

The available space ranges from 2,000 to 4,282 square feet and is situated as an endcap unit, offering enhanced visibility and accessibility. With 17 dedicated parking spaces, businesses can cater to customers with ease, especially in high-traffic areas. This property benefits from significant foot and vehicle traffic, with over 12,000 vehicles passing by daily (VPD), making it an ideal location for retail or service-oriented ventures. Moreover, the generous ceiling height of 18 feet presents opportunities for versatile utilization.