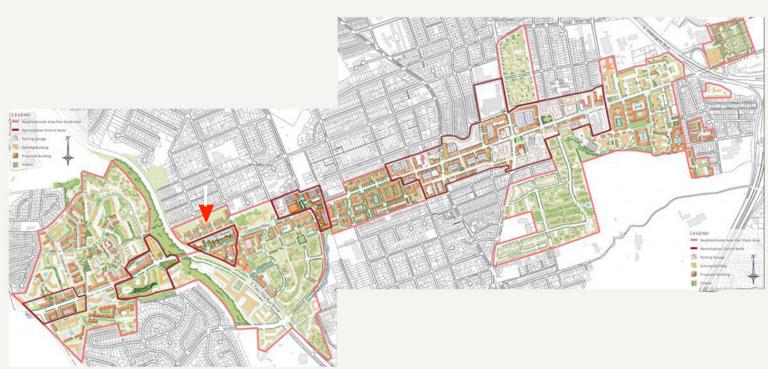

Located in the vibrant Columbia Pike corridor, renowned for its dynamic mix of residential and commercial developments, this area offers close proximity to key points of interest and high-traffic zones, making it an appealing hub for businesses and retail ventures. Columbia Pike, as a major arterial road in Arlington, features a diverse array of residential, retail, and commercial spaces.

The Columbia Pike corridor in Arlington, Virginia, is strategically located and boasts a diverse mix of residential, retail, and commercial spaces. The Columbia Pike Revitalization Organization (CPRO) works to enhance the area's appeal, attracting new businesses and improving the streetscape. With high traffic, residential communities nearby, recreational amenities, and access to public transportation, the area offers convenience and potential for business growth. Its proximity to Washington, D.C., and major transportation routes further boosts its appeal, making it an ideal location for businesses seeking visibility and accessibility.