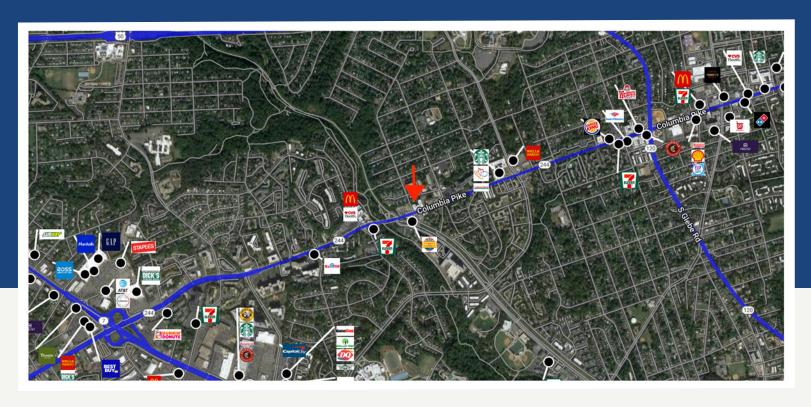

Located in the vibrant Columbia Pike corridor, renowned for its dynamic mix of residential and commercial developments, this area offers close proximity to key points of interest and high-traffic zones, making it an appealing hub for businesses and retail ventures. Columbia Pike, as a major arterial road in Arlington, features a diverse array of residential, retail, and commercial spaces.

The Columbia Pike corridor in Arlington, Virginia, is strategically located and boasts a diverse mix of residential, retail, and commercial spaces. The Columbia Pike Revitalization Organization (CPRO) works to enhance the area's appeal, attracting new businesses and improving the streetscape. With high traffic, residential communities nearby, recreational amenities, and access to public transportation, the area offers convenience and potential for business growth. Its proximity to Washington, D.C., and major transportation routes further boosts its appeal, making it an ideal location for businesses seeking visibility and accessibility.