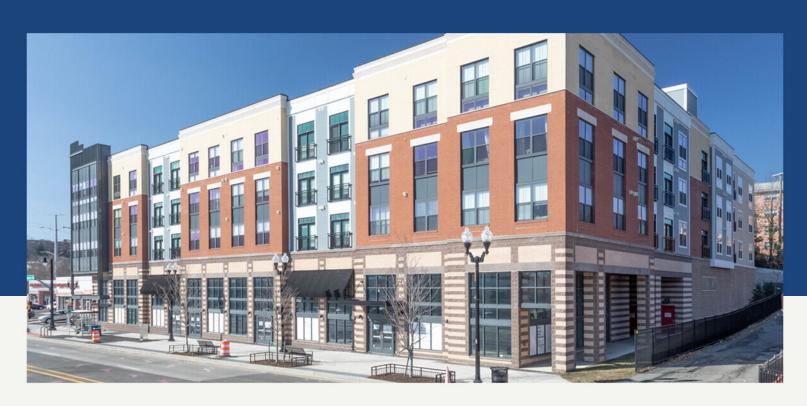

## 4707 COLUMBIA PIKE

ARLINGTON, VA, 22204

2,000 - 4,282 SQFT

HIGH VISIBILITY WITH SIGNIFICANT
FOOT AND VEHICLE TRAFFIC
OVER 12,000 VEHICLES PER DAY (VPD)
17 DEDICATED PARKING SPACES

FOR LEASE

\$44 PSF NNN

The available space ranges from 2,000 to 4,282 square feet and is situated as an endcap unit, offering enhanced visibility and accessibility. With 17 dedicated parking spaces, businesses can cater to customers with ease, especially in high-traffic areas. This property benefits from significant foot and vehicle traffic, with over 12,000 vehicles passing by daily (VPD), making it an ideal location for retail or service-oriented ventures. Moreover, the generous ceiling height of 18 feet presents opportunities for versatile utilization.