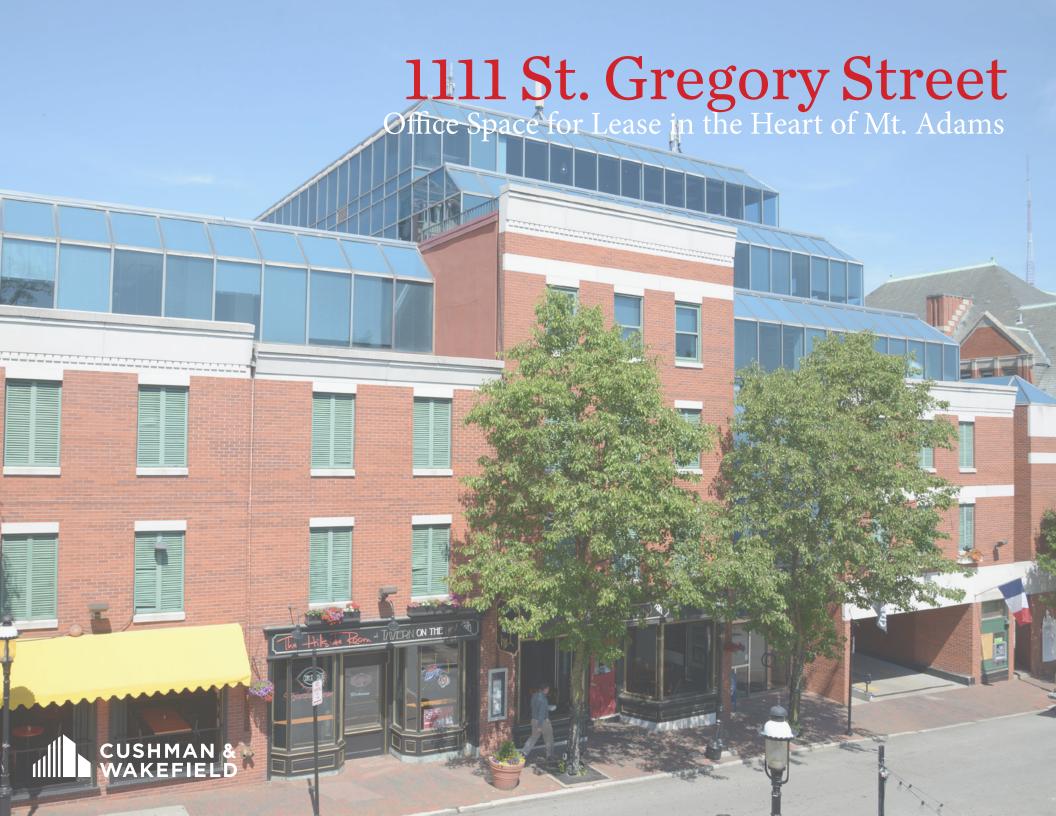

# 1111 St. Gregory Street

Cincinnati, OH 45202

# 13,912 RSF Office Space Available Asking \$13.00/SF Net

### **Property Highlights**

- · Option to lease entire 5th floor!
- Surrounded by numerous walkable amenities
- · Incredible views of Mt. Adams and Cincinnati
- On-site parking in building garage Free to tenants