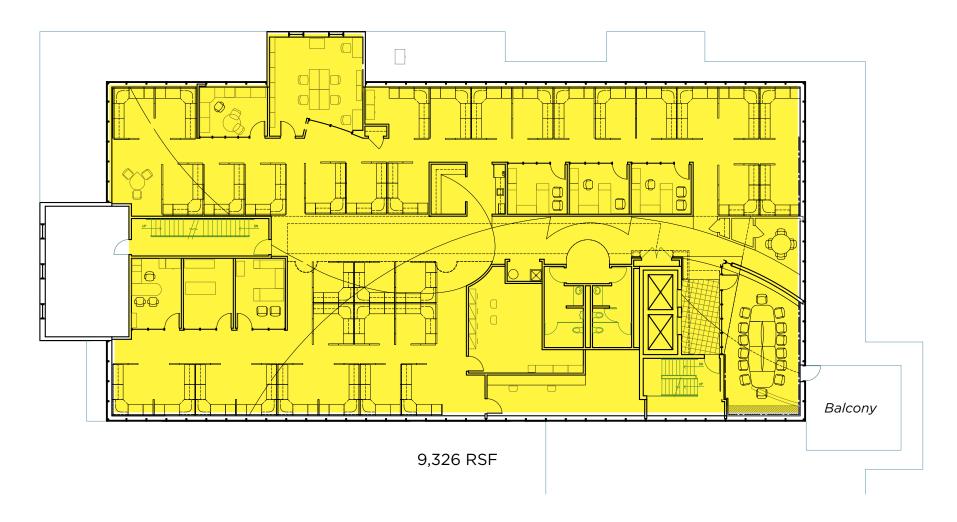

### 5th Floor

**Scott Abernethy, SIOR, CCIM** Senior Director

+1 513 763 3013 scott.abernethy@cushwake.com **Digger Daley** 

Director +1 513 763 3028

digger.daley@cushwake.com

# 13,912 RSF Office Space Available Asking \$13.00/SF Net

### **Property Highlights**

- · Option to lease entire 5th floor!
- Surrounded by numerous walkable amenities
- · Incredible views of Mt. Adams and Cincinnati
- On-site parking in building garage Free to tenants