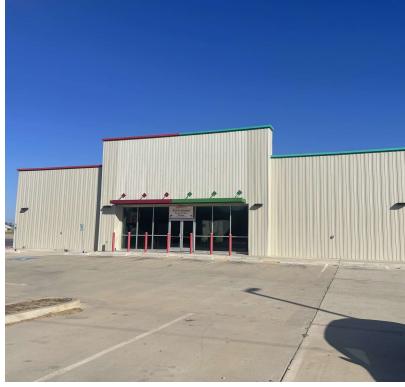

# PRICE EDWARDS AND CO.

FORMER FAMILY DOLLAR #32871 | DOLLAR TREE

124 E HIGHWAY, HOLDENVILLE, OK 74848

#### PROPERTY HIGHLIGHTS

- Prime location in the heart of Holdenville
- Near major area retailers such as Pruitt's Foods and O'Reilly's
- Building is just two years old
- In excellent condition
- Asking rate \$9.00 PSF Gross

#### **OFFERING SUMMARY**

| Lease Rate:       | \$9.00 SF/yr (Gross) |  |
|-------------------|----------------------|--|
|                   |                      |  |
| Available SF:     | 10,581 SF            |  |
|                   |                      |  |
| Building Size:    | 10,581 SF            |  |
|                   |                      |  |
| Lease Expiration: | 2/28/2033            |  |