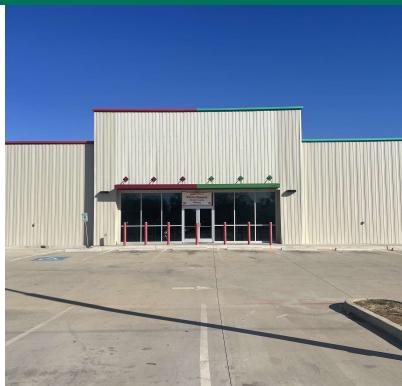

# PRICE EDWARDS AND CO.

FORMER FAMILY DOLLAR #32871 | DOLLAR TREE

124 E HIGHWAY, HOLDENVILLE, OK 74848

#### PROPERTY HIGHLIGHTS

- Prime location in the heart of Holdenville
- Near major area retailers such as Pruitt's Foods and O'Reilly's
- Building is just two years old
- In excellent condition
- Asking rate \$9.00 PSF Gross

#### **OFFERING SUMMARY**

| Lease Rate:       | \$9.00 SF/yr (Gross) |  |
|-------------------|----------------------|--|
|                   |                      |  |
| Available SF:     | 10,581 SF            |  |
|                   |                      |  |
| Building Size:    | 10,581 SF            |  |
|                   |                      |  |
| Lease Expiration: | 2/28/2033            |  |