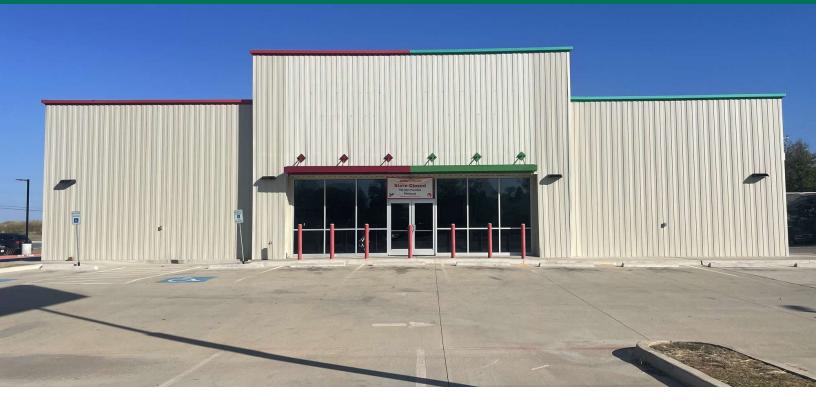

# PRICE EDWARDS AND CO.

FORMER FAMILY DOLLAR #32871 | DOLLAR TREE

124 E HIGHWAY, HOLDENVILLE, OK 74848

#### PROPERTY HIGHLIGHTS

- Prime location in the heart of Holdenville
- Near major area retailers such as Pruitt's Foods and O'Reilly's
- Building is just two years old
- In excellent condition
- Asking rate \$9.00 PSF Gross

#### **OFFERING SUMMARY**

| Lease Rate:       | \$9.00 SF/yr (Gross) |  |
|-------------------|----------------------|--|
|                   |                      |  |
| Available SF:     | 10,581 SF            |  |
|                   |                      |  |
| Building Size:    | 10,581 SF            |  |
|                   |                      |  |
| Lease Expiration: | 2/28/2033            |  |