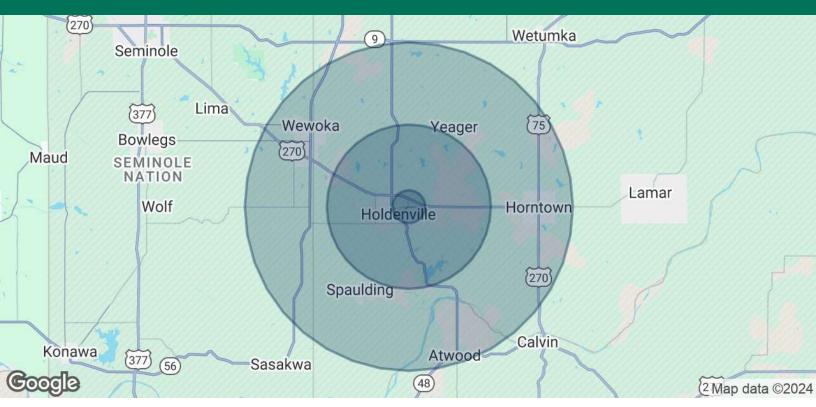

## FORMER FAMILY DOLLAR #32871 | DOLLAR TREE 124 E HIGHWAY, HOLDENVILLE, OK 74848

| POPULATION           | 1 MILE | 5 MILES | 10 MILES |
|----------------------|--------|---------|----------|
| Total Population     | 2,909  | 6,892   | 12,626   |
| Average Age          | 40     | 39      | 40       |
| Average Age (Male)   | 39     | 38      | 39       |
| Average Age (Female) | 42     | 41      | 42       |
| HOUSEHOLDS & INCOME  | 1 MILE | 5 MILES | 10 MILES |
| Total Households     | 1,112  | 2,035   | 4,208    |
| # of Persons per HH  | 2.6    | 3.4     | 3        |