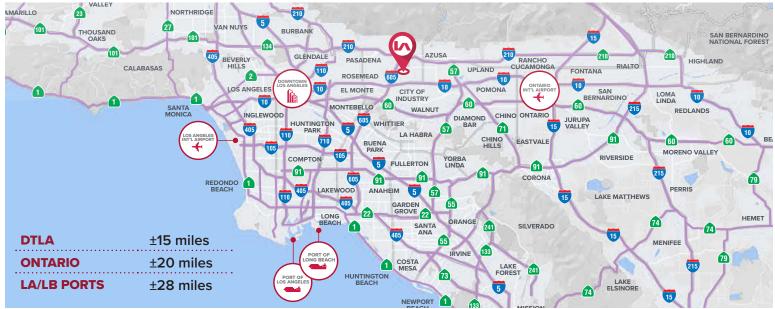

# For Sublease 13462 BROOKS AVENUE

# **\*20,677 SF**FREESTANDING INDUSTRIAL WAREHOUSE WITH EXCESS CONCRETE YARD | LOW SITE COVERAGE



### **PROPERTY HIGHLIGHTS**

- ±20,677 SF Freestanding Building
- ±3,250 SF Office
- 24' Clearance
- 2 Dock High Positions
- 2 Ground Level Loading
- 277/480 Volts, 3P4W
- Excess Concrete Trailer/Outdoor Storage Yard





#### **13462 BROOKS AVENUE**

**BALDWIN PARK. CALIFORNIA** 



### **INDUSTRIAL HIGHLIGHTS:**

- Fenced & Secured Yard
- ±16,700 of Excess Concrete Yard for Trailer Storage (±37% Site Coverage)
  - Racks Included
- **Ample Onsite Parking**
- **Sublease Expiration: November 2028**





#### **13462 BROOKS AVENUE**

**BALDWIN PARK**, CALIFORNIA







Tai Ngo, CCIM
Vice President | Lic. ID # 01779172
P\\ 562.568.2016
E\\ tngo@lee-associates.com

Lee & Associates® - Corp. ID# 01125429
13181 Crossroads Pkwy, North, Suite 300
City of Industry, CA 91746
P\\562.699.7500

Pavit Singh Vice President | Lic. ID # 01332811 P\\310.923.4868 E\\pavits@kw.com KW Commercial 4061 Laurel Canyon Blvd Studio City, CA 91604 P\\ 818.432.1625