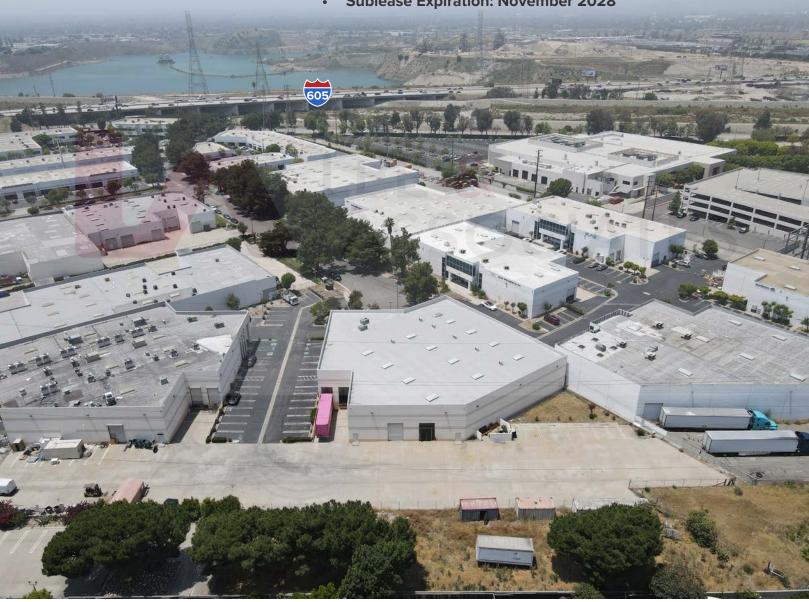

### **INDUSTRIAL HIGHLIGHTS:**

- Fenced & Secured Yard
- ±16,700 of Excess Concrete Yard for Trailer Storage (±37% Site Coverage)
  - Racks Included
- **Ample Onsite Parking**
- **Sublease Expiration: November 2028**