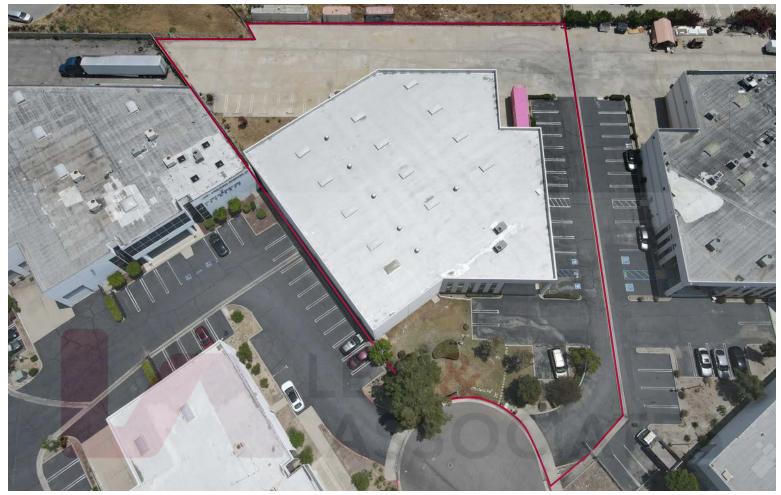

### **PROPERTY HIGHLIGHTS**

- ±20,677 SF Freestanding Building
- ±3,250 SF Office
- 24' Clearance
- 2 Dock High Positions
- 2 Ground Level Loading
- 277/480 Volts, 3P4W
- Excess Concrete Trailer/Outdoor Storage Yard

### **INDUSTRIAL HIGHLIGHTS:**

- Fenced & Secured Yard
- ±16,700 of Excess Concrete Yard for Trailer Storage (±37% Site Coverage)
  - Racks Included
- **Ample Onsite Parking**
- **Sublease Expiration: November 2028**