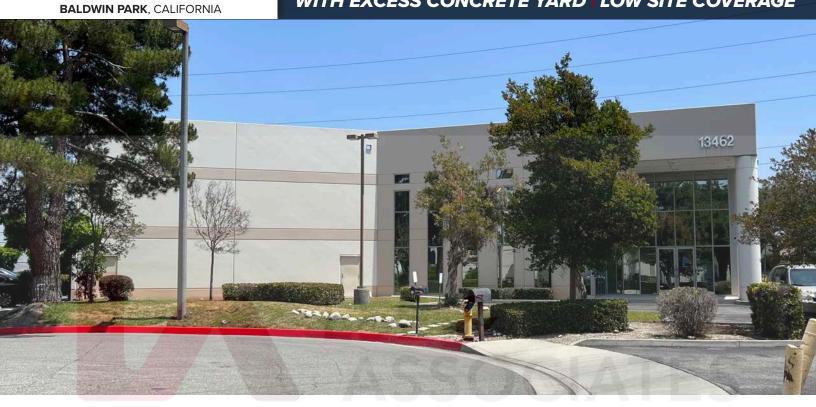

# **\*20,677 SF**FREESTANDING INDUSTRIAL WAREHOUSE WITH EXCESS CONCRETE YARD | LOW SITE COVERAGE

### **PROPERTY HIGHLIGHTS**

- ±20,677 SF Freestanding Building
- ±3,250 SF Office
- 24' Clearance
- 2 Dock High Positions
- 2 Ground Level Loading
- 277/480 Volts, 3P4W
- Excess Concrete Trailer/Outdoor Storage Yard

#### **13462 BROOKS AVENUE**

**BALDWIN PARK. CALIFORNIA** 