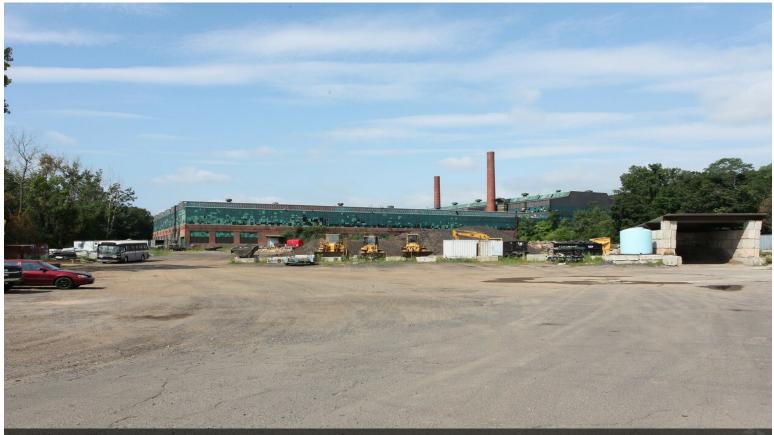

|

#### 1st Floor Ste 3

| Space Available | 3,000 SF       |
|-----------------|----------------|
| Rental Rate     | \$6.00 /SF/Yr  |
| Date Available  | Now            |
| Service Type    | Modified Gross |
| Space Type      | Relet          |
| Space Use       | Office         |
| Lease Term      | 1 Years        |
|                 |                |

Landlord will pay for taxes and insurance for the building and the tenant will be responsible for all other expenses. Contact landlord for additional details. \$1,000 per month rental rate.

1

3



100 Franklin St, Bristol, CT 06010

Industrial space for lease in an office/industrial park directly on Route 6 in Bristol. Gated entry and easy access to major road.

## **Property Photos**





## **Property Photos**





## **Property Photos**