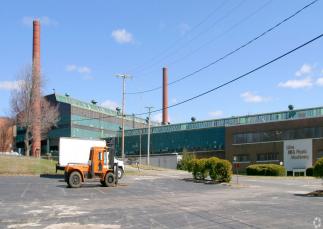

Building 2 100 Franklin St, Bristol, CT 06010



Eshan Narang Narang Property Group 100 Franklin St,Bristol, CT 06010 <u>rishi@narangpropertygroup.com</u> (203) 209-5447



| Rental Rate:            | \$6.00 /SF/Yr    |
|-------------------------|------------------|
| Property Type:          | Industrial       |
| Property Subtype:       | Manufacturing    |
| Rentable Building Area: | 230,000 SF       |
| Year Built:             | 1920             |
| Cross Streets:          | Franklin Street  |
| Rental Rate Mo:         | \$0.50 USD/SF/Mo |

# **Building 2**

\$6.00 /SF/Yr

Industrial space for lease in an office/industrial park directly on Route 6 in Bristol. Gated entry and easy access to major road....





#### **1st Floor**

| Space Available | 4,300 SF           | 4,300 square feet of industrial space for lease. Includes<br>drive-in door, bathroom and heat. Excellent for warehouse,<br>distribution and/or light manufacturing. Directly off Route 6<br>in Bristol.Available at \$2,500 per month. |
|-----------------|--------------------|----------------------------------------------------------------------------------------------------------------------------------------------------------------------------------------------------------------------------------------|
| Rental Rate     | \$6.00 /SF/Yr      |