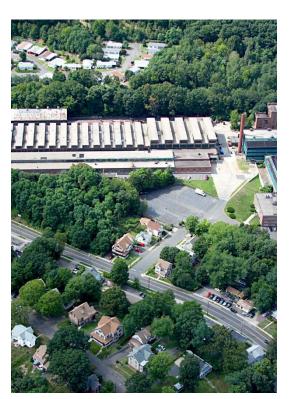

Building 2 100 Franklin St, Bristol, CT 06010

Eshan Narang Narang Property Group 100 Franklin St,Bristol, CT 06010 <u>rishi@narangpropertygroup.com</u> (203) 209-5447

| Rental Rate:            | \$6.00 /SF/Yr    |
|-------------------------|------------------|
| Property Type:          | Industrial       |
| Property Subtype:       | Manufacturing    |
| Rentable Building Area: | 230,000 SF       |
| Year Built:             | 1920             |
| Cross Streets:          | Franklin Street  |
| Rental Rate Mo:         | \$0.50 USD/SF/Mo |

# **Building 2**

\$6.00 /SF/Yr

Industrial space for lease in an office/industrial park directly on Route 6 in Bristol. Gated entry and easy access to major road....

Industrial space for lease in an office/industrial park directly on Route 6 in Bristol. Gated entry and easy access to major road.