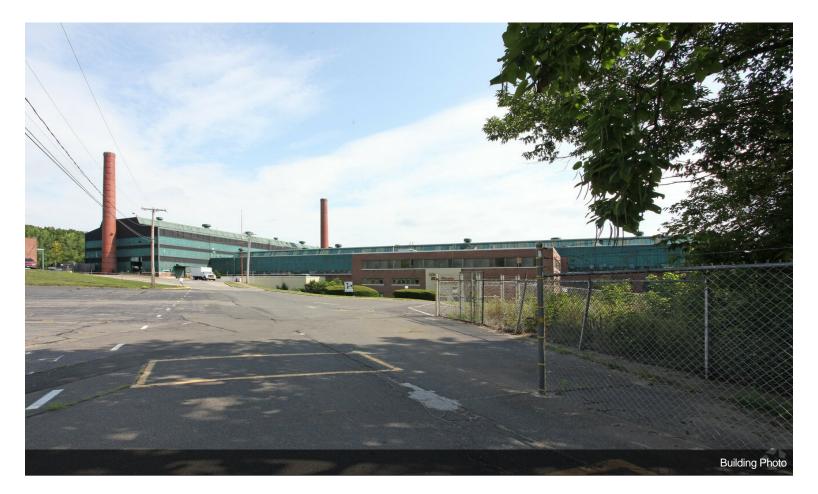

|

#### 1st Floor Ste 3

| Space Available | 3,000 SF       |
|-----------------|----------------|
| Rental Rate     | \$6.00 /SF/Yr  |
| Date Available  | Now            |
| Service Type    | Modified Gross |
| Space Type      | Relet          |
| Space Use       | Office         |
| Lease Term      | 1 Years        |
|                 |                |

Landlord will pay for taxes and insurance for the building and the tenant will be responsible for all other expenses. Contact landlord for additional details. \$1,000 per month rental rate.

1

3



100 Franklin St, Bristol, CT 06010

Industrial space for lease in an office/industrial park directly on Route 6 in Bristol. Gated entry and easy access to major road.

## **Property Photos**





## **Property Photos**





## **Property Photos**