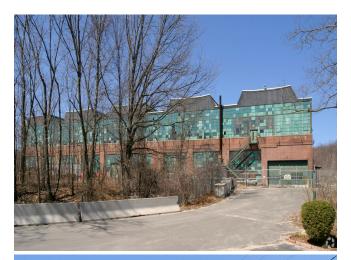

Building 2 100 Franklin St, Bristol, CT 06010



Eshan Narang Narang Property Group 100 Franklin St,Bristol, CT 06010 <u>rishi@narangpropertygroup.com</u> (203) 209-5447



| Rental Rate:            | \$6.00 /SF/Yr    |
|-------------------------|------------------|
| Property Type:          | Industrial       |
| Property Subtype:       | Manufacturing    |
| Rentable Building Area: | 230,000 SF       |
| Year Built:             | 1920             |
| Cross Streets:          | Franklin Street  |
| Rental Rate Mo:         | \$0.50 USD/SF/Mo |

# **Building 2**

\$6.00 /SF/Yr

Industrial space for lease in an office/industrial park directly on Route 6 in Bristol. Gated entry and easy access to major road....





#### **1st Floor**

| Space Available | 4,300 SF           | 4,300 square feet of industrial space for lease. Includes<br>drive-in door, bathroom and heat. Excellent for warehouse,<br>distribution and/or light manufacturing. Directly off Route 6<br>in Bristol.Available at \$2,500 per month. |
|-----------------|--------------------|----------------------------------------------------------------------------------------------------------------------------------------------------------------------------------------------------------------------------------------|
| Rental Rate     | \$6.00 /SF/Yr      |