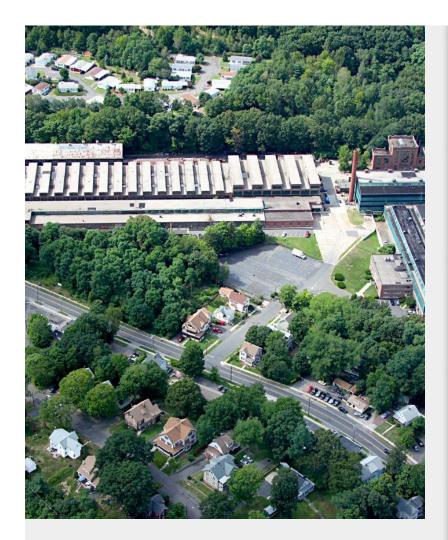

Building 2 100 Franklin St, Bristol, CT 06010



Eshan Narang Narang Property Group 100 Franklin St,Bristol, CT 06010 <u>rishi@narangpropertygroup.com</u> (203) 209-5447



| Rental Rate:            | \$6.00 /SF/Yr    |
|-------------------------|------------------|
| Property Type:          | Industrial       |
| Property Subtype:       | Manufacturing    |
| Rentable Building Area: | 230,000 SF       |
| Year Built:             | 1920             |
| Cross Streets:          | Franklin Street  |
| Rental Rate Mo:         | \$0.50 USD/SF/Mo |

# **Building 2**

\$6.00 /SF/Yr

Industrial space for lease in an office/industrial park directly on Route 6 in Bristol. Gated entry and easy access to major road....





#### **1st Floor**

| Space Available | 4,300 SF           | 4,300 square feet of industrial space for lease. Includes<br>drive-in door, bathroom and heat. Excellent for warehouse,<br>distribution and/or light manufacturing. Directly off Route 6<br>