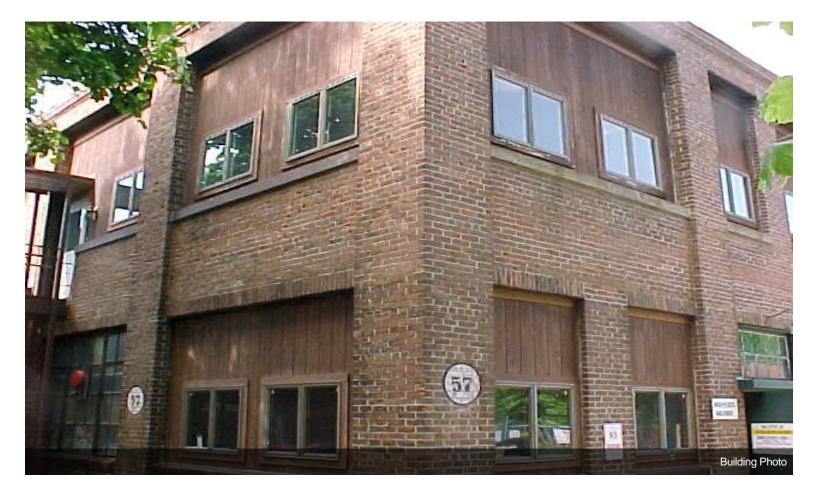

|

#### 1st Floor Ste 3

| Space Available | 3,000 SF       |
|-----------------|----------------|
| Rental Rate     | \$6.00 /SF/Yr  |
| Date Available  | Now            |
| Service Type    | Modified Gross |
| Space Type      | Relet          |
| Space Use       | Office         |
| Lease Term      | 1 Years        |
|                 |                |

Landlord will pay for taxes and insurance for the building and the tenant will be responsible for all other expenses. Contact landlord for additional details. \$1,000 per month rental rate.

1

3



100 Franklin St, Bristol, CT 06010

Industrial space for lease in an office/industrial park directly on Route 6 in Bristol. Gated entry and easy access to major road.

## **Property Photos**





## **Property Photos**





## **Property Photos**