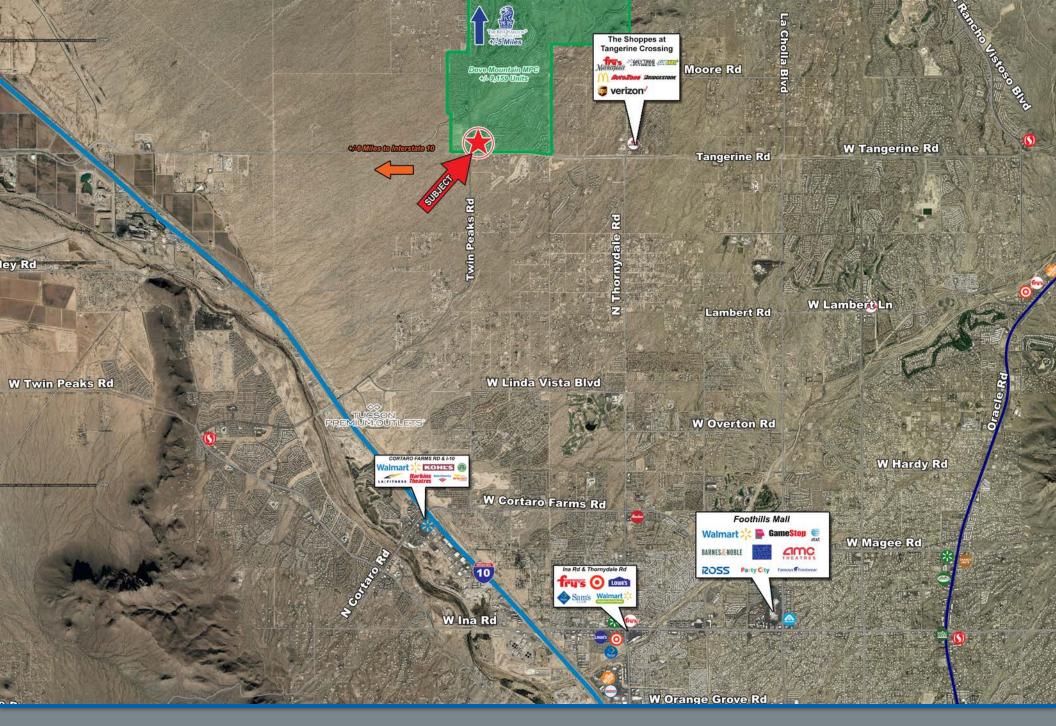

### **Traffic Counts**

| Tangerine Rd         | 10,043 CPD       |           |          |
|----------------------|------------------|-----------|----------|
| Dove Mountain Blvd   | 14,351 CPD       |           |          |
| Total                | 24,394 CPD       |           |          |
| Demographics         | 3 mi             | 5 mi      | 10 mi    |
| Estimated Population | 112,398          | 59,116    | 201,324  |
| Estimated Households | 5,400            | 23,377    | 83,614   |
| Med Household Income | \$121,304        | \$101,925 | \$92,294 |
| Daytime Population   | 2,377            | 7,634     | 50,384   |
|                      | Source: SitesUSA |           |          |

# DEMOGRAPHICS

#### 2023 POPULATION

3 MILE: 12,398 5 MILES: 59,116 10 MILES: 201,324

POPULATION GROWTH PROJECTION 2023 - 2028

3 MILE: 1.4% 5 MILES: 1.6% 10 MILES: 0.8%

2022 TOTAL HOUSEHOLDS

3 MILE: 5,400 5 MILES: 23,377 10 MILES: 83,614

#### MEDIAN HOME VALUE

3 MILE: \$393,749 5 MILES: \$322,242 10 MILES: \$315,866

Brian Harpel 520.721.7999 brian.harpel@velocityretail.cc Brian Gast 602.682.8155 brian.gast@velocityretail.co Heather Prinsloo 602.682.8108 heather.prinsloo@velocityretail Parker Jones 602.682.8182 parker.jones@velocityretail.co

7 MEDIAN HOUSEHOLD

3 MILE: \$121,304 5 MILES: \$101,925 10 MILES: \$92,294

TOTAL BUSINESSES

3 MILE: 335 5 MILES: 1,337 10 MILES:7,108

NUMBER OF EMPLOYEES

3 MILE: 2,377 5 MILES: 7,634 10 MILES: 50,384

2415 East Camelback Road, Suite 400 Phoenix, Arizona 85016 **602.682.8100**  Brian Harpel 520.721.7999 brian.harpel@velocityretail.com