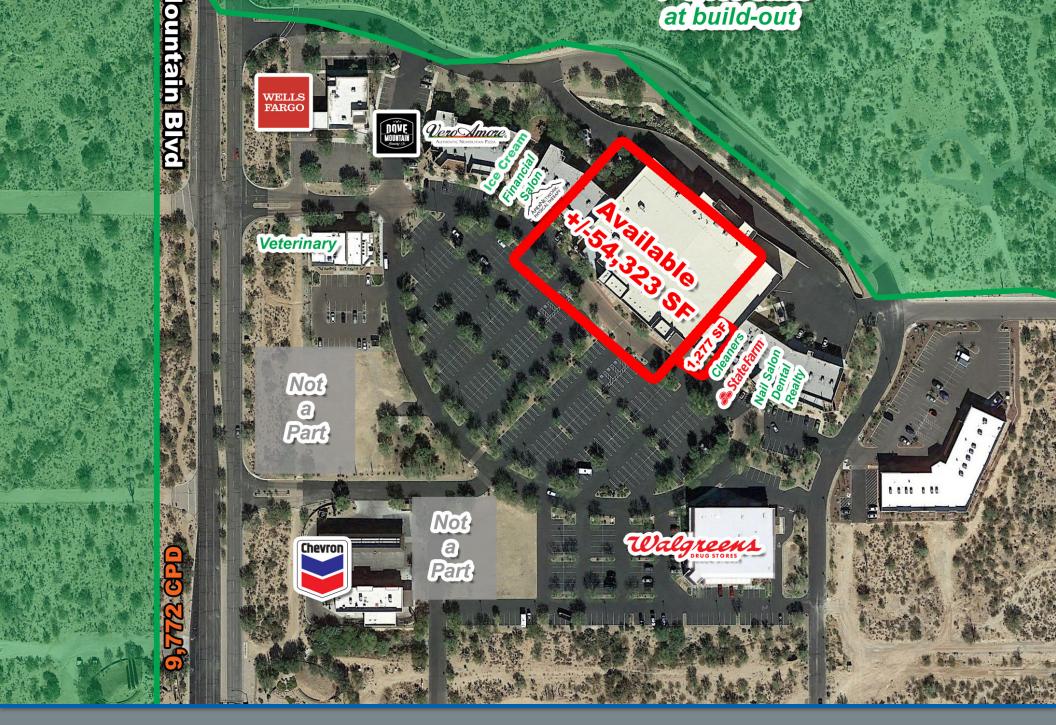

## **Property Highlights**

- Anchor Space Available: +/- 54,323 SF (Divisible)
- Shop spaces available: +/- 1,277-1,536 SF
- Gateway to the affluent Dove Mountain Master Planned community
- Prominent signage available
- Stylish Southwestern architecture
- Built in 2006
- Lease Rate: Call to Discuss

### **Traffic Counts**

| Tangerine Rd         | 10,043 CPD       |           |          |
|----------------------|------------------|-----------|----------|
| Dove Mountain Blvd   | 14,351 CPD       |           |          |
| Total                | 24,394 CPD       |           |          |
| Demographics         | 3 mi             | 5 mi      | 10 mi    |
| Estimated Population | 112,398          | 59,116    | 201,324  |
| Estimated Households | 5,400            | 23,377    | 83,614   |
| Med Household Income | \$121,304        | \$101,925 | \$92,294 |
| Daytime Population   | 2,377            | 7,634     | 50,384   |
|                      | Source: SitesUSA |           |          |