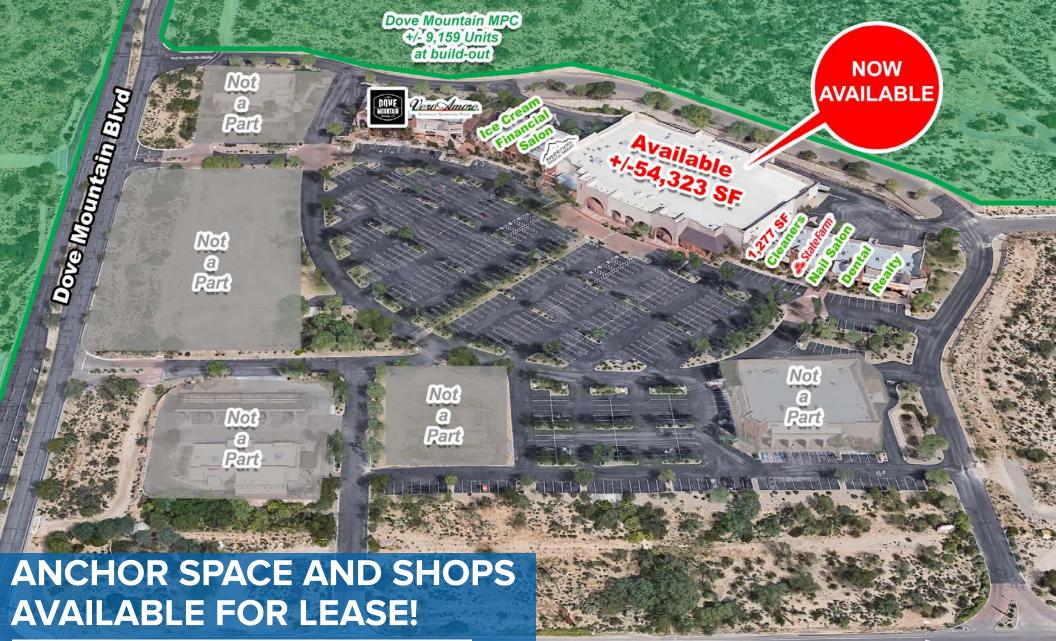

# ANCHOR SPACE AND SHOPS AVAILABLE FOR LEASE!

## **Property Highlights**

- Anchor Space Available: +/- 54,323 SF (Divisible)
- Shop spaces available: +/- 1,277-1,536 SF
- Gateway to the affluent Dove Mountain Master Planned community
- Prominent signage available
- Stylish Southwestern architecture
- Built in 2006
- Lease Rate: Call to Discuss

### **Traffic Counts**

| Tangerine Rd         | 10,043 CPD       |           |          |
|----------------------|------------------|-----------|----------|
| Dove Mountain Blvd   | 14,351 CPD       |           |          |
| Total                | 24,394 CPD       |           |          |
| Demographics         | 3 mi             | 5 mi      | 10 mi    |
| Estimated Population | 112,398          | 59,116    | 201,324  |
| Estimated Households | 5,400            | 23,377    | 83,614   |
| Med Household Income | \$121,304        | \$101,925 | \$92,294 |
| Daytime Population   | 2,377            | 7,634     | 50,384   |
|                      | Source: SitesUSA |           |          |