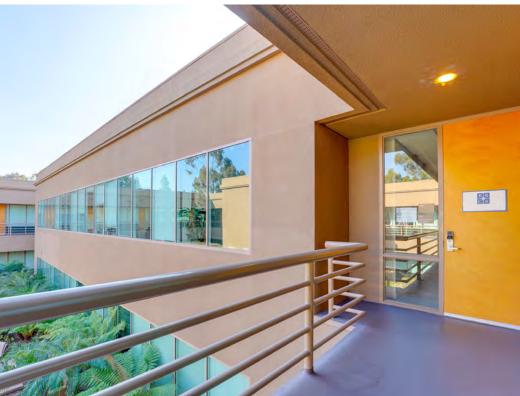

#### DISTINCTIVE BUILDING ARCHITECTURE

Garden-style office building featuring three exterior premise entries, extensive window lines, attractive courtyard area, monument signage, plentiful common parking, and elevator served access