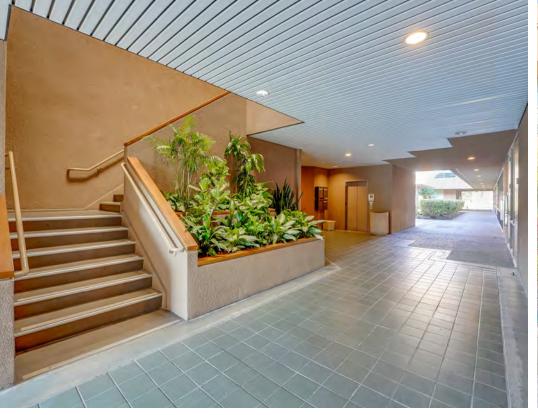

#### DISTINCTIVE BUILDING ARCHITECTURE

Garden-style office building featuring three exterior premise entries, extensive window lines, attractive courtyard area, monument signage, plentiful common parking, and elevator served access