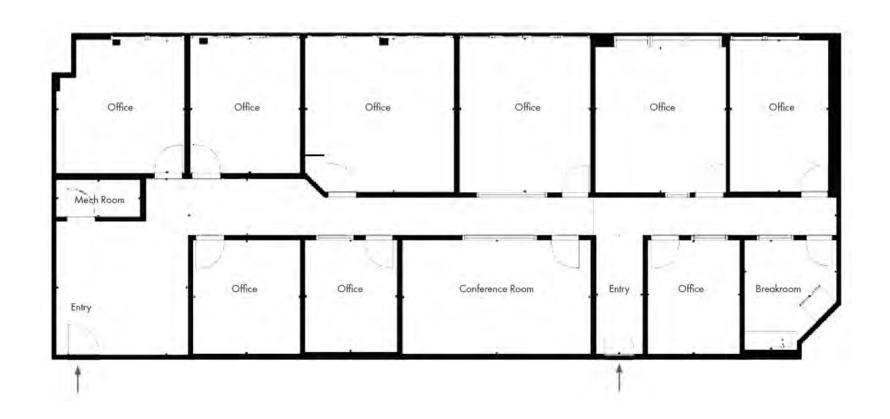

#### **FUNCTIONAL DESIGN**

Multiple three condo suite configuration allows for owner-user to expand or reduce their occupancy portion of the space

#### DISTINCTIVE BUILDING ARCHITECTURE

Garden-style office building featuring three exterior premise entries, extensive window lines, attractive courtyard area, monument signage, plentiful common parking, and elevator served access