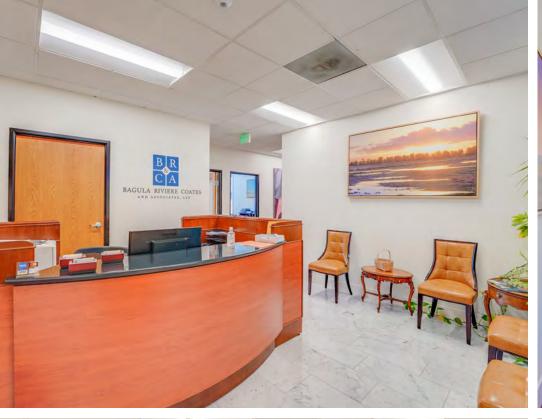

#### DISTINCTIVE BUILDING ARCHITECTURE

Garden-style office building featuring three exterior premise entries, extensive window lines, attractive courtyard area, monument signage, plentiful common parking, and elevator served access