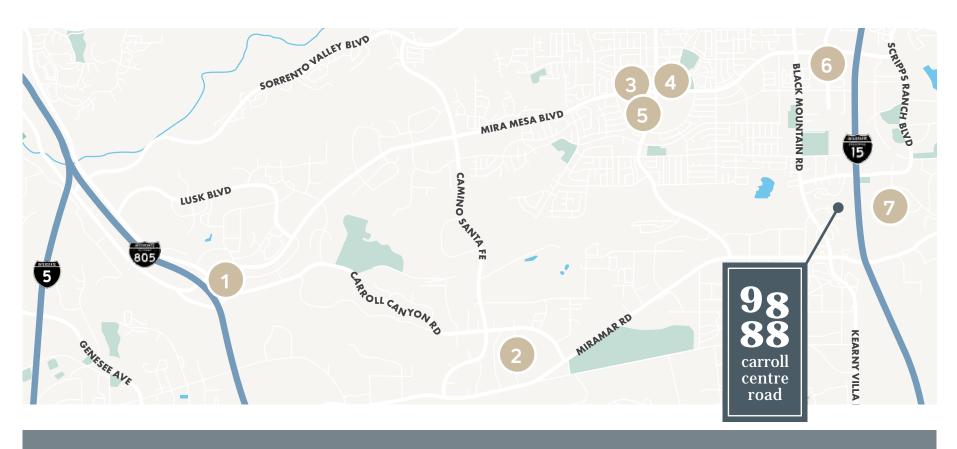

## THE LOCATION

1 Karl Strauss Gravity Heights Cargo Cafe Chick-fil-A Cutwater Tasting Room
Better Buzz
Natsumi Sushi
Ballast Point Brewing
AleSmith Brewing
Athletic Brewing
Duck Foot Brewing
Little Miss Brewing

Chipotle
DingTea
The Habit Burger
Chick-fil-A
Panda Express
Manna BBQ
Bafung Dumpling
Cotixan
Pizza Hut
Chase Bank
Vons

4 Starbucks IHOP Jollibee Wells Fargo Walgreens

Raising Cane's
Broken Yolk Cafe
California Fish Grill
85\*C Bakery Cafe
Golden Island
Target