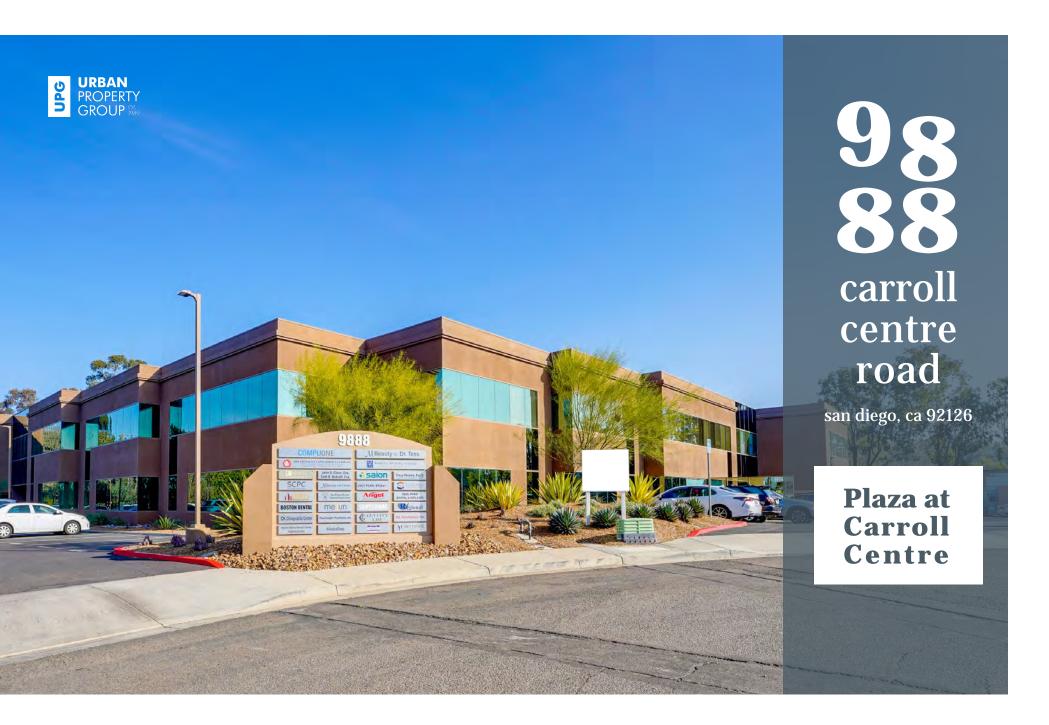

# **PROPERTY FEATURES**

9888 Carroll Centre Rd

±3,084 SF

±52,425 SF

**In-Common** 

\$450 psf

Address

Suite Size

Business Park Size

Parking

Asking Price

#### DISTINCTIVE BUILDING ARCHITECTURE

Garden-style office building featuring three exterior premise entries, extensive window lines, attractive courtyard area, monument signage, plentiful common parking, and elevator served access