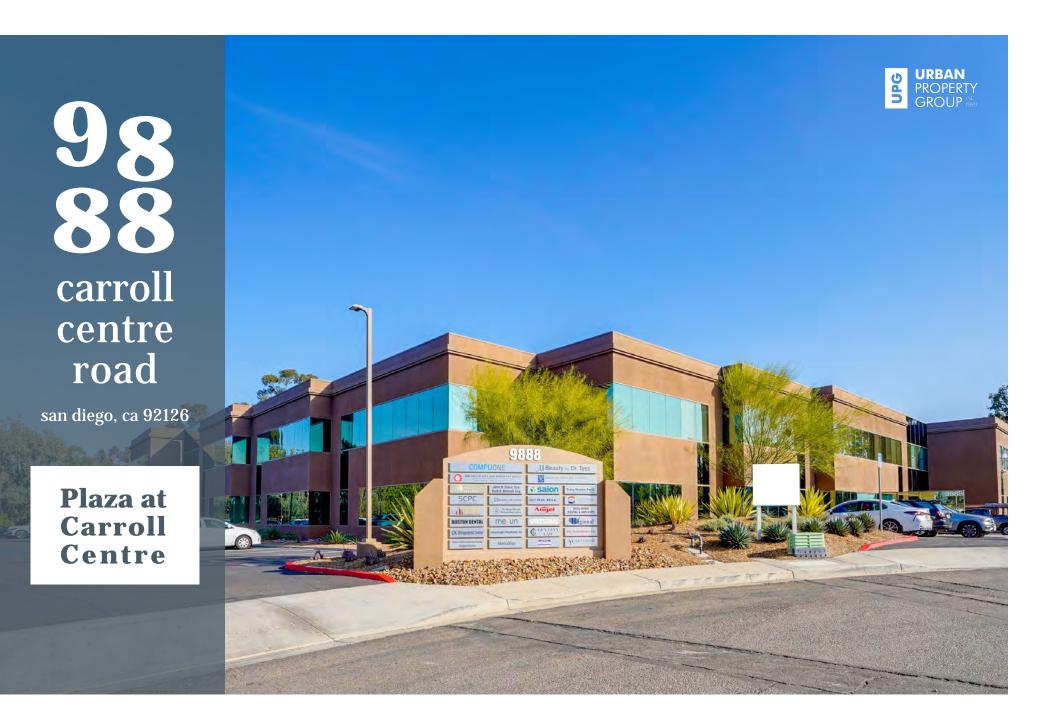

# **PROPERTY FEATURES**

9888 Carroll Centre Rd

±3,084 SF

±52,425 SF

**In-Common** 

\$450 psf

Address

Suite Size

Business Park Size

Parking

Asking Price

#### DISTINCTIVE BUILDING ARCHITECTURE

Garden-style office building featuring three exterior premise entries, extensive window lines, attractive courtyard area, monument signage, plentiful common parking, and elevator served access