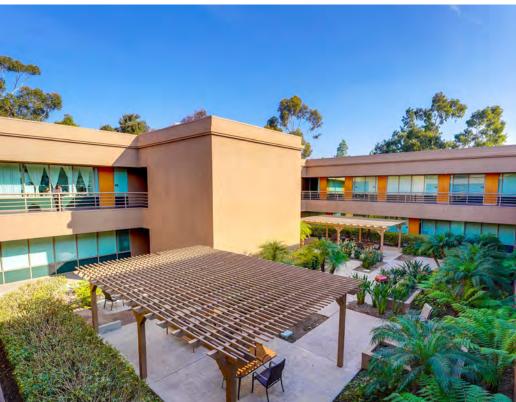

#### DISTINCTIVE BUILDING ARCHITECTURE

Garden-style office building featuring three exterior premise entries, extensive window lines, attractive courtyard area, monument signage, plentiful common parking, and elevator served access