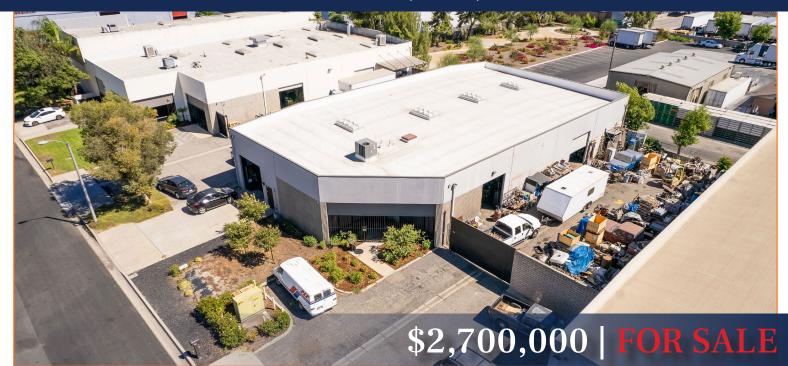

## CHINO INDUSTRIAL BUILDING/WAREHOUSE

4763 Murrieta Street, Chino, CA 91710

Building SF: ± 7,545 | Built: 1980 | Parcel Size: ± 0.39 Acres | Building Height: 19ft

## **HIGHLIGHTS**

- Ideal Owner/User Opportunity
- SBA Financing Available with Down Payment as low as 10%
- Zoned M2 General Industrial
- 1980 Construction; 16ft Clear Height
- Secured Fenced Yard
- No Association Fees
- 3 Ground level Doors