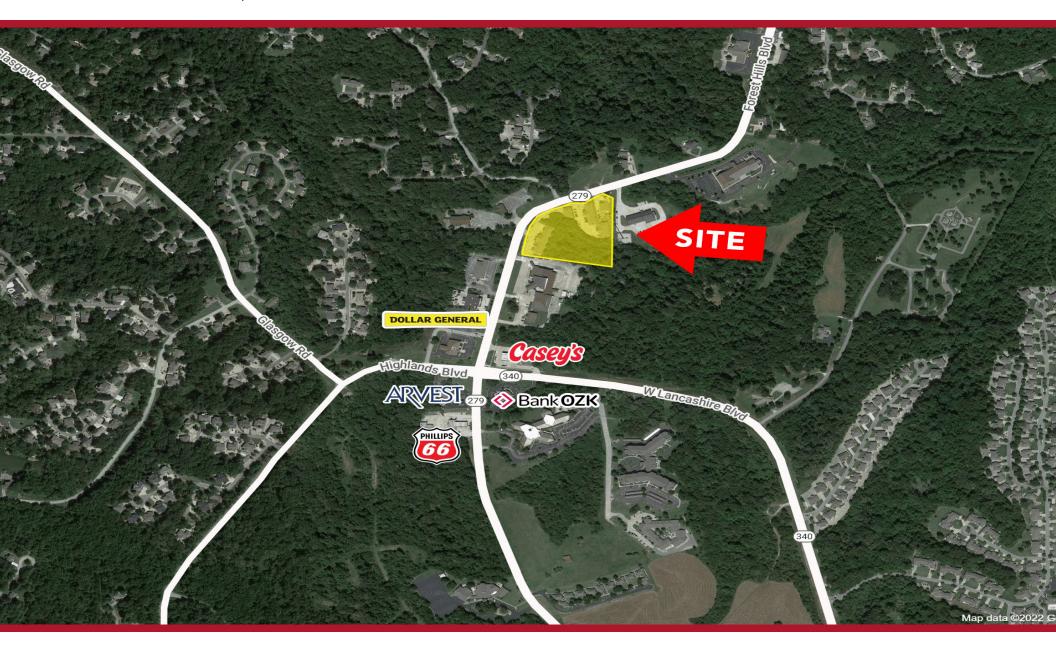

### **TRAFFIC COUNTS**

Forest Hills Blvd - 5,700 VPD

1701-1739 Forest Hills Blvd. | Bella Vista, AR. 72715

1701-1739 Forest Hills Blvd. | Bella Vista, AR. 72715