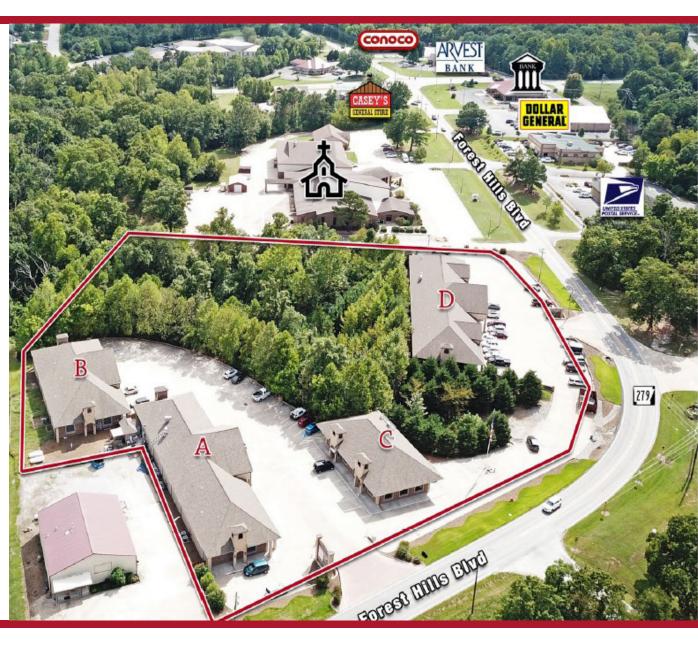

1701-1739 Forest Hills Blvd. | Bella Vista, AR. 72715

1701-1739 Forest Hills Blvd. | Bella Vista, AR. 72715

#### **COMMENTS**

- Modern shopping center with established businesses in the heart of the rapidly growing Highlands area of Bella Vista
- Perfect location for retail, food, and health/wellness services