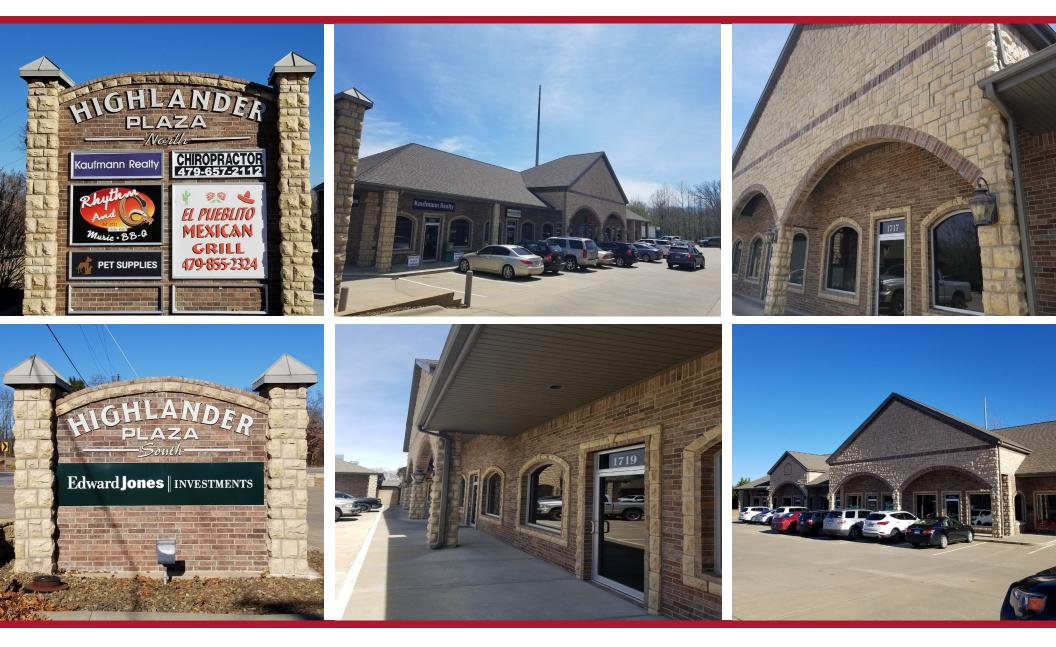

### AVAILABLE

| Suite 1721 | 1,400 SF | \$15.00/SF + Utilities |
|------------|----------|------------------------|
| Suite 1733 | 1,500 SF | \$15.00/SF + Utilities |

#### **COMMENTS**

- Modern shopping center with established businesses in the heart of the rapidly growing Highlands area of Bella Vista
- Perfect location for retail, food, and health/wellness services