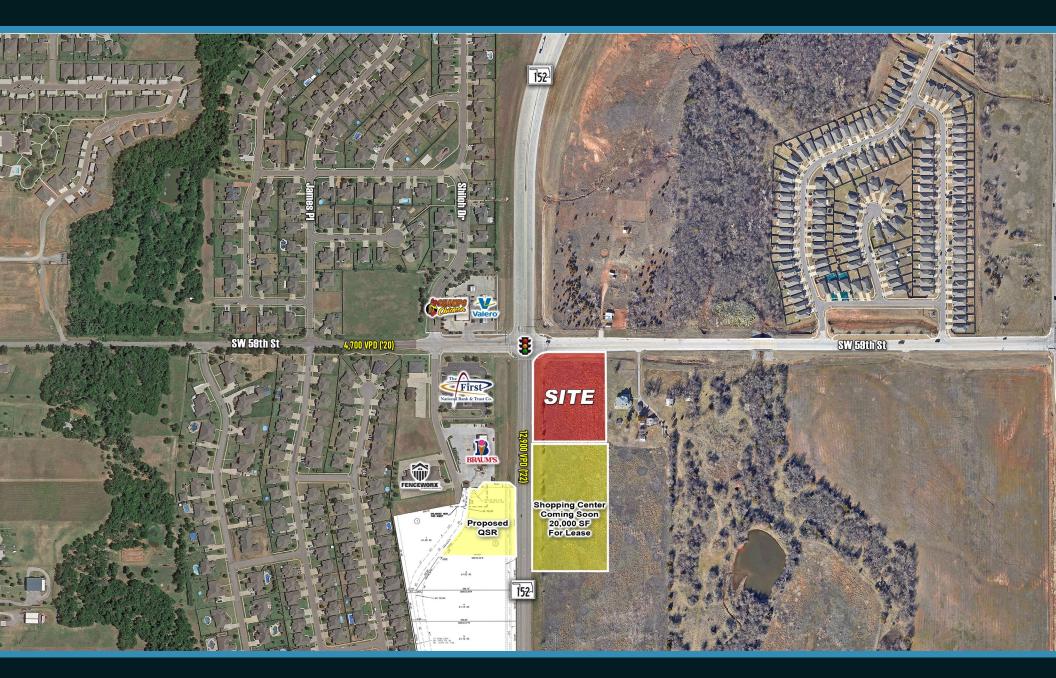

#### **Property Details & Highlights**

- 2.37 AC
- Build-To-Suit or Ground Lease.
- Price Negotiable
- Direct Access to OK-152 with good visibility
- Neighboring Tenants are Braums, First National Bank, and Ramjack
- Located Less than 4 Miles east of Downtown Mustang, OK, and Less than 4 Miles West of Will Rogers World Airport
- Proposed 20,000 SF shopping center just south of site.
  Call for more details.

#### **Traffic Counts**

OK-152: 12,900 VPD (OKDOT 2022)

SW 59th St: 4,700 VPD (OKDOT 2020)