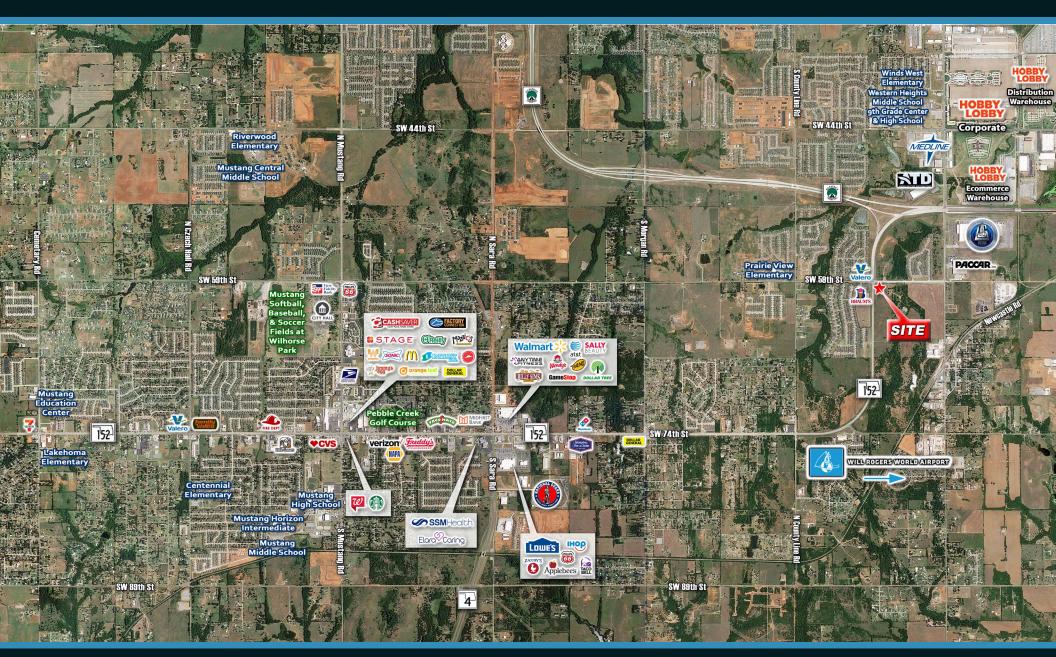

# HWY 152 & SW 59th NEAR MUSTANG, OK - RETAIL AERIAL

#### **Property Details & Highlights**

- 2.37 AC
- Build-To-Suit or Ground Lease.
- Price Negotiable
- Direct Access to OK-152 with good visibility
- Neighboring Tenants are Braums, First National Bank, and Ramjack
- Located Less than 4 Miles east of Downtown Mustang, OK, and Less than 4 Miles West of Will Rogers World Airport
- Proposed 20,000 SF shopping center just south of site.
  Call for more details.