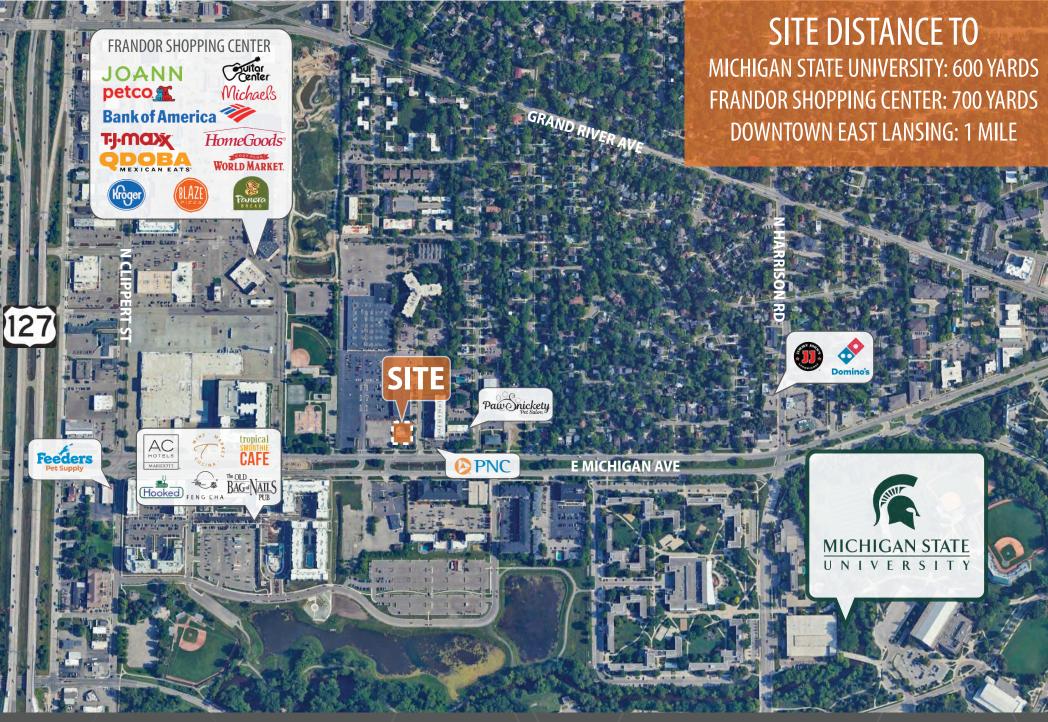

• 700 yards from Frandor Shopping Center

## AREA DESCRIPTION

Located on the bustling East Michigan Avenue corridor, this site offers premier positioning near downtown Lansing, downtown East Lansing, Midtown Apartments (66 apartments), and SkyVue apartments(338 apartments). With high visibility signage opportunities, the building includes restrooms, and mutiple exterior entryways with ramp access. The property is within close proximity to U.S. 127, Michigan State University's campus, including Spartan Stadium, the Breslin Center, and the Eli Broad Art Museum, benefiting from significant daily traffic.