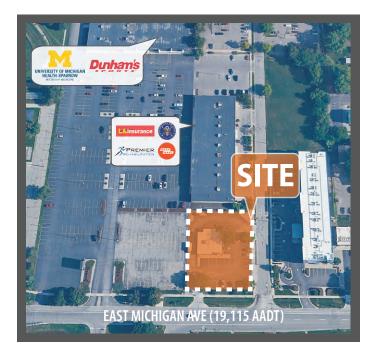

### **PROPERTY DETAILS**

| Address:     | 3335 E. Michigan Ave, Lansing, MI 48912        |
|--------------|------------------------------------------------|
| Lease Rate:  | \$30.00/SF, NNN                                |
| Acre Lot:    | 0.577                                          |
| Building SF: | 1,800                                          |
| Year Built:  | 1972                                           |
| Information: | Prime retail location across from Michigan     |
|              | State University (50,351 students).            |
|              | • Excellent street exposure (19,115 AADT).     |
|              | • Ample amount of on-site parking.             |
|              | • Conveniently located 1/4 mile off I-127.     |
|              | Close proximity to over 150 multi-family units |
|              | and 120 senior housing units.                  |
|              | • Drive-thru lane and window.                  |