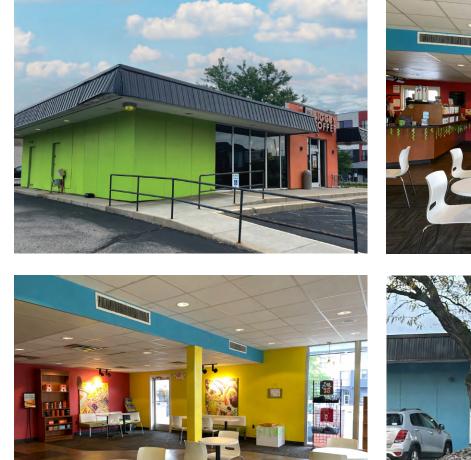

er 150 multi-family units |
|              | and 120 senior housing units.                  |
|              | • Drive-thru lane and window.                  |

• 700 yards from Frandor Shopping Center

## AREA DESCRIPTION

Located on the bustling East Michigan Avenue corridor, this site offers premier positioning near downtown Lansing, downtown East Lansing, Midtown Apartments (66 apartments), and SkyVue apartments(338 apartments). With high visibility signage opportunities, the building includes restrooms, and mutiple exterior entryways with ramp access. The property is within close proximity to U.S. 127, Michigan State University's campus, including Spartan Stadium, the Breslin Center, and the Eli Broad Art Museum, benefiting from significant daily traffic.





#### **PHOTO GALLERY**









#### CONTACT

#### **PATRICK T. GILLESPIE**

Business Development Analyst 517.333.4123 ptgillespie@gillespie-group.com







3335 E. MICHIGAN AVE - LANSING, MI