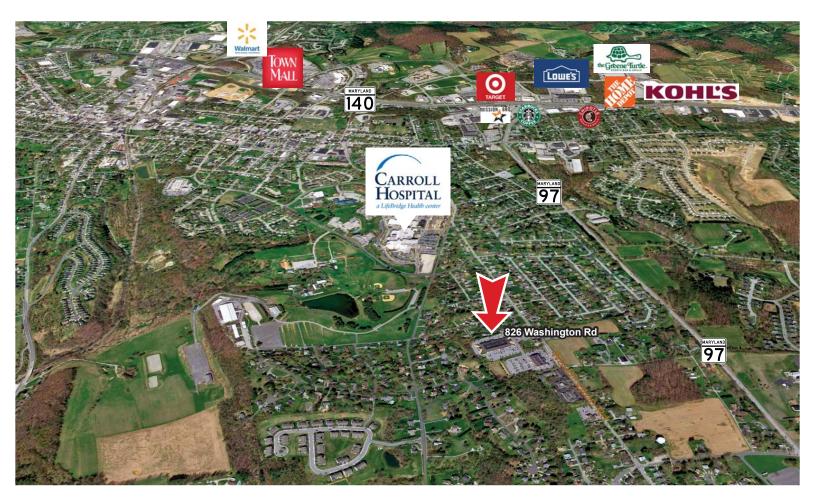

## MEDICAL OFFICE CONDO FOR SALE OR LEASE

826 Washington Road - Westminster, MD 21157

80,000 SF medical office building, built in 2007

Located along Route 32 (Washington Road), with easy access to I-97 and Route 140