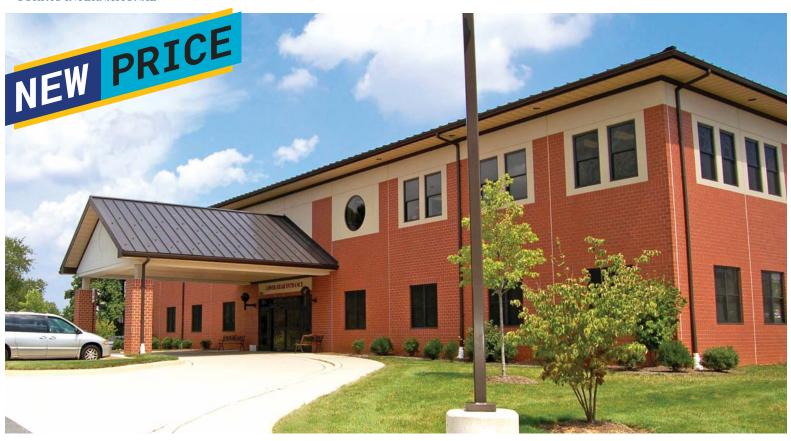

## MEDICAL OFFICE CONDO FOR SALE OR LEASE

826 Washington Road - Westminster, MD 21157

80,000 SF medical office building, built in 2007

Located along Route 32 (Washington Road), with easy access to I-97 and Route 140

Free and ample on-site parking; Covered drop off lane and convenient, at-grade access

Signage available on monument sign, lobby directory and suite entrance