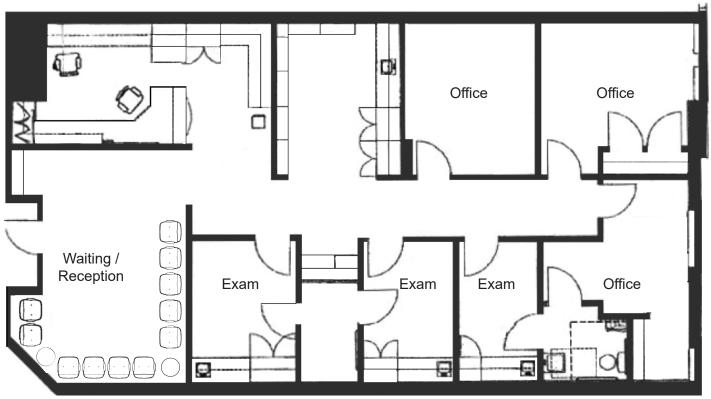

## **AVAILABILITY**

- Suite 203: 1,936 SF
- Sale: \$399,000 \$442,000
- Lease: \$20.00 PSF, NNN
- Operating Costs, Condo Fees & Building Reserves = \$580.80/mo 2023/2024 Taxes = \$2,871.33