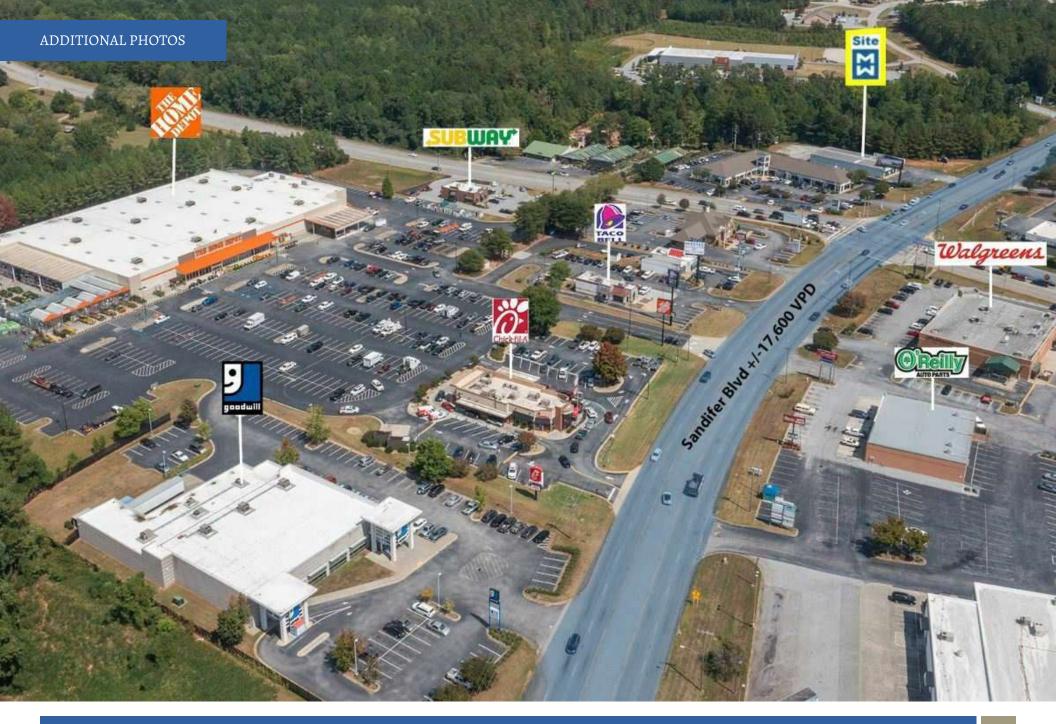

## **PROPERTY DESCRIPTION**

Available for lease approximately +/- 7,250 SF retail building on +/- 0.86 acres located at 1592 Sandifer Blvd in Seneca. This property is centrally located on the main retail corridor in the market & at the major intersection of Sandifer Blvd & Wells Hwy. Traffic counts are approximately 24K VPD. Directly across the street from Applewood Shopping Center nearby retailers include: The Home Depot, PetSmart, Hobby Lobby, Aldi, Lowe's, Belk, Chick-fil-A & Walmart Supercenter. This property displays excellent signage & visibility. Asking rate for lease is \$11.50/SF NNN. Please reach out to Listing Agents with any interest or to schedule a showing.