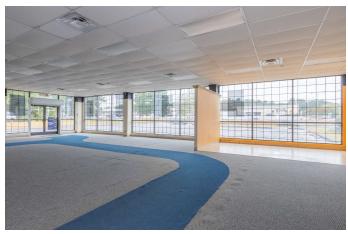

## **PROPERTY DESCRIPTION**

Available for lease approximately +/- 7,250 SF retail building on +/- 0.86 acres located at 1592 Sandifer Blvd in Seneca. This property is centrally located on the main retail corridor in the market & at the major intersection of Sandifer Blvd & Wells Hwy. Traffic counts are approximately 24K VPD. Directly across the street from Applewood Shopping Center nearby retailers include: The Home Depot, PetSmart, Hobby Lobby, Aldi, Lowe's, Belk, Chick-fil-A & Walmart Supercenter. This property displays excellent signage & visibility. Asking rate for lease is \$11.50/SF NNN. Please reach out to Listing Agents with any interest or to schedule a showing.

## **PROPERTY HIGHLIGHTS**

- Excellent visibility
- Heavy traffic counts
- Located on main corridor

| OFFERING SUMMARY |                     |
|------------------|---------------------|
| Lease Rate:      | \$11.50 SF/yr (NNN) |
| Available SF:    | 7,250 SF            |
| Lot Size:        | 0.86 Acres          |