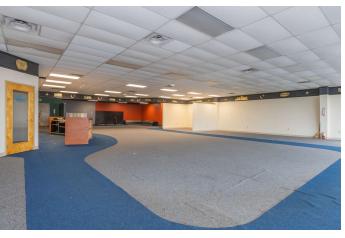

## **PROPERTY DESCRIPTION**

Available for lease approximately +/- 7,250 SF retail building on +/- 0.86 acres located at 1592 Sandifer Blvd in Seneca. This property is centrally located on the main retail corridor in the market & at the major intersection of Sandifer Blvd & Wells Hwy. Traffic counts are approximately 24K VPD. Directly across the street from Applewood Shopping Center nearby retailers include: The Home Depot, PetSmart, Hobby Lobby, Aldi, Lowe's, Belk, Chick-fil-A & Walmart Supercenter. This property displays excellent signage & visibility. Asking rate for lease is \$11.50/SF NNN. Please reach out to Listing Agents with any interest or to schedule a showing.

## **PROPERTY HIGHLIGHTS**

- Excellent visibility
- Heavy traffic counts
- Located on main corridor

| OFFERING SUMMARY |                     |
|------------------|---------------------|
| Lease Rate:      | \$11.50 SF/yr (NNN) |
| Available SF:    | 7,250 SF            |
| Lot Size:        | 0.86 Acres          |