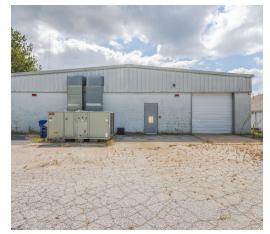

## **PROPERTY DESCRIPTION**

Available for lease approximately +/- 7,250 SF retail building on +/- 0.86 acres located at 1592 Sandifer Blvd in Seneca. This property is centrally located on the main retail corridor in the market & at the major intersection of Sandifer Blvd & Wells Hwy. Traffic counts are approximately 24K VPD. Directly across the street from Applewood Shopping Center nearby retailers include: The Home Depot, PetSmart, Hobby Lobby, Aldi, Lowe's, Belk, Chick-fil-A & Walmart Supercenter. This property displays excellent signage & visibility. Asking rate for lease is \$11.50/SF NNN. Please reach out to Listing Agents with any interest or to schedule a showing.