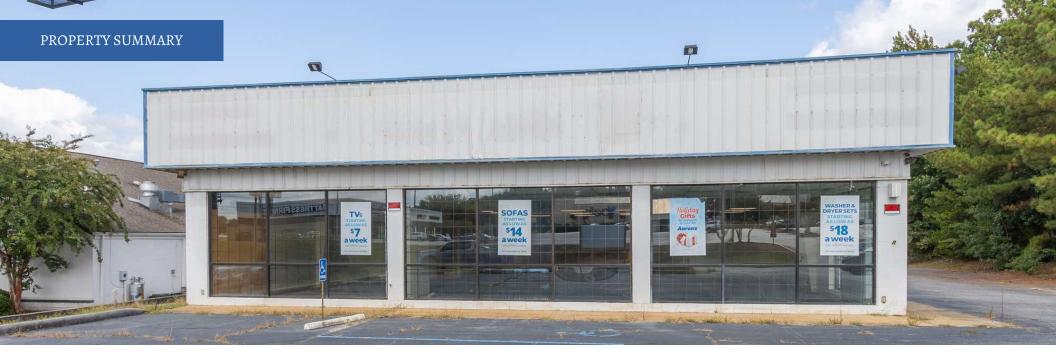

## **PROPERTY DESCRIPTION**

Available for lease approximately +/- 7,250 SF retail building on +/- 0.86 acres located at 1592 Sandifer Blvd in Seneca. This property is centrally located on the main retail corridor in the market & at the major intersection of Sandifer Blvd & Wells Hwy. Traffic counts are approximately 24K VPD. Directly across the street from Applewood Shopping Center nearby retailers include: The Home Depot, PetSmart, Hobby Lobby, Aldi, Lowe's, Belk, Chick-fil-A & Walmart Supercenter. This property displays excellent signage & visibility. Asking rate for lease is \$11.50/SF NNN. Please reach out to Listing Agents with any interest or to schedule a showing.

## **PROPERTY HIGHLIGHTS**

- Excellent visibility
- Heavy traffic counts
- Located on main corridor

| OFFERING SUMMARY |                     |
|------------------|---------------------|
| Lease Rate:      | \$11.50 SF/yr (NNN) |
| Available SF:    | 7,250 SF            |
| Lot Size:        | 0.86 Acres          |