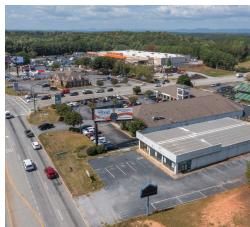

## **PROPERTY DESCRIPTION**

Available for lease approximately +/- 7,250 SF retail building on +/- 0.86 acres located at 1592 Sandifer Blvd in Seneca. This property is centrally located on the main retail corridor in the market & at the major intersection of Sandifer Blvd & Wells Hwy. Traffic counts are approximately 24K VPD. Directly across the street from Applewood Shopping Center nearby retailers include: The Home Depot, PetSmart, Hobby Lobby, Aldi, Lowe's, Belk, Chick-fil-A & Walmart Supercenter. This property displays excellent signage & visibility. Asking rate for lease is \$11.50/SF NNN. Please reach out to Listing Agents with any interest or to schedule a showing.