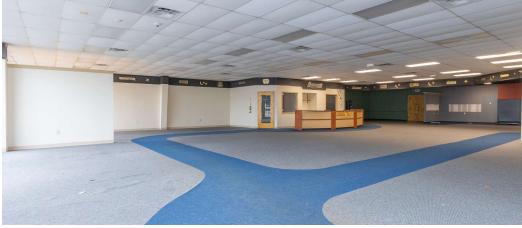

## **PROPERTY DESCRIPTION**

Available for lease approximately +/- 7,250 SF retail building on +/- 0.86 acres located at 1592 Sandifer Blvd in Seneca. This property is centrally located on the main retail corridor in the market & at the major intersection of Sandifer Blvd & Wells Hwy. Traffic counts are approximately 24K VPD. Directly across the street from Applewood Shopping Center nearby retailers include: The Home Depot, PetSmart, Hobby Lobby, Aldi, Lowe's, Belk, Chick-fil-A & Walmart Supercenter. This property displays excellent signage & visibility. Asking rate for lease is \$11.50/SF NNN. Please reach out to Listing Agents with any interest or to schedule a showing.