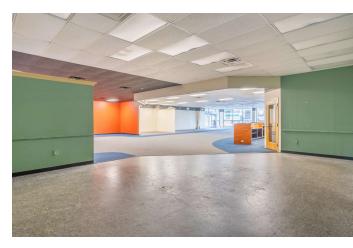

## **PROPERTY DESCRIPTION**

Available for lease approximately +/- 7,250 SF retail building on +/- 0.86 acres located at 1592 Sandifer Blvd in Seneca. This property is centrally located on the main retail corridor in the market & at the major intersection of Sandifer Blvd & Wells Hwy. Traffic counts are approximately 24K VPD. Directly across the street from Applewood Shopping Center nearby retailers include: The Home Depot, PetSmart, Hobby Lobby, Aldi, Lowe's, Belk, Chick-fil-A & Walmart Supercenter. This property displays excellent signage & visibility. Asking rate for lease is \$11.50/SF NNN. Please reach out to Listing Agents with any interest or to schedule a showing.

## **PROPERTY HIGHLIGHTS**

- Excellent visibility
- Heavy traffic counts
- Located on main corridor

| OFFERING SUMMARY |                     |
|------------------|---------------------|
| Lease Rate:      | \$11.50 SF/yr (NNN) |
| Available SF:    | 7,250 SF            |
| Lot Size:        | 0.86 Acres          |