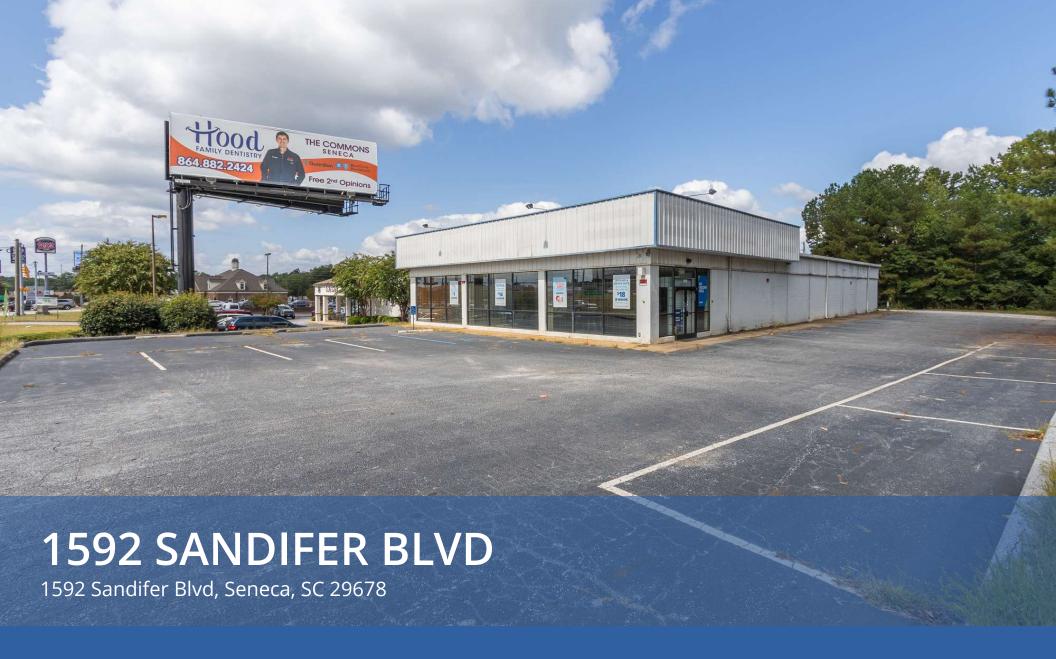

## **PROPERTY DESCRIPTION**

Available for lease approximately +/- 7,250 SF retail building on +/- 0.86 acres located at 1592 Sandifer Blvd in Seneca. This property is centrally located on the main retail corridor in the market & at the major intersection of Sandifer Blvd & Wells Hwy. Traffic counts are approximately 24K VPD. Directly across the street from Applewood Shopping Center nearby retailers include: The Home Depot, PetSmart, Hobby Lobby, Aldi, Lowe's, Belk, Chick-fil-A & Walmart Supercenter. This property displays excellent signage & visibility. Asking rate for lease is \$11.50/SF NNN. Please reach out to Listing Agents with any interest or to schedule a showing.

## **PROPERTY HIGHLIGHTS**

- Excellent visibility
- Heavy traffic counts
- Located on main corridor

| OFFERING SUMMARY |                     |
|------------------|---------------------|
| Lease Rate:      | \$11.50 SF/yr (NNN) |
| Available SF:    | 7,250 SF            |
| Lot Size:        | 0.86 Acres          |