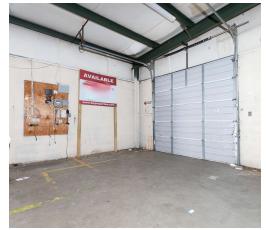

## **PROPERTY DESCRIPTION**

Available for lease approximately +/- 7,250 SF retail building on +/- 0.86 acres located at 1592 Sandifer Blvd in Seneca. This property is centrally located on the main retail corridor in the market & at the major intersection of Sandifer Blvd & Wells Hwy. Traffic counts are approximately 24K VPD. Directly across the street from Applewood Shopping Center nearby retailers include: The Home Depot, PetSmart, Hobby Lobby, Aldi, Lowe's, Belk, Chick-fil-A & Walmart Supercenter. This property displays excellent signage & visibility. Asking rate for lease is \$11.50/SF NNN. Please reach out to Listing Agents with any interest or to schedule a showing.