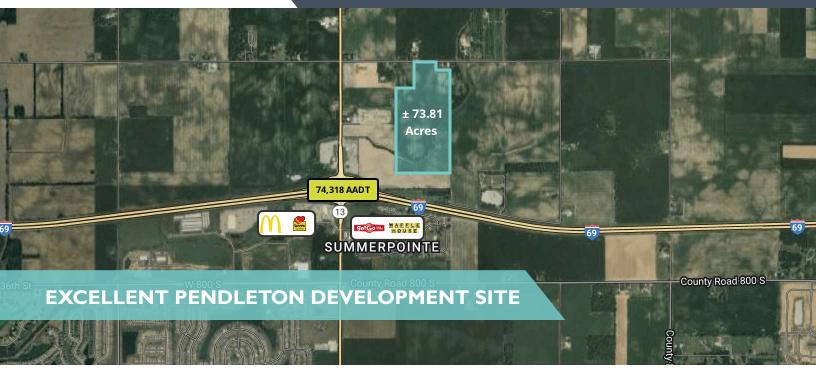

## **PROPERTY HIGHLIGHTS**

- ±74 acres of prime development ground in Pendleton
- · Excellent opportunity for industrial development
- Quick access to I-69 via SR-13
- Utilities near site
- · Flat topography with good access
- Located in rapidly growing Madison County

| SALE PRICE | \$4,440,000  |
|------------|--------------|
|            |              |
| Lot Size:  | ±73.81 Acres |

©2024 Bradley Company, LLC and affiliates. Use of any third party name or mark is for informational purposes only and does not indicate verified, and the presenting broker makes no guarantee about its accuracy. Any projections, opinions, or estimates are for example only