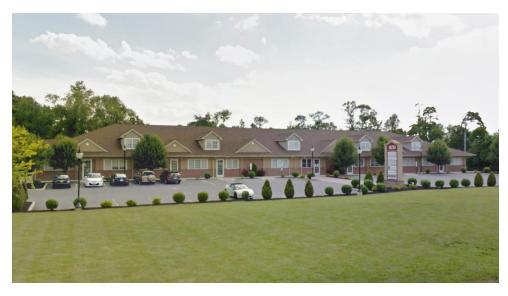

## Office Suite for Lease

1630 Route 322, Woolwich Twp., NJ

Price: \$18 SF, NNN plus CAM

Available Suite: 2,416 SF (Unit E)

Medical/Professional Office suite for lease in one of the fastest growing areas in Woolwich Township, which is strategically located on the US 322 corridor between the NJ Turnpike and 295. The available suite offers a 2,416 SF footprint allowing the user multiple options to configure this modern office space to meet their individual business operation. Be part of one of the most established professional offices in Gloucester County offering a spacious design and ample front and rear parking. As a bonus, these office suites are situated adjacent to Super Wawa and Dunkin Donuts. Ask us about the optional office furniture and work stations that are presently displayed offering a turnkey office operation.