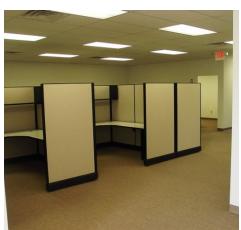

## Key Facts:

- Professional modern office space available
- Wired for internet access, telephone, and fax
- Ample front and rear parking
- Highway Exposure provides high visibility and high traffic counts
- Located just minutes from major highways Rt 295 & NJ Turnpike
- Ask about optional office furniture & workstations

Medical/Professional Office suite for lease in one of the fastest growing areas in Woolwich Township, which is strategically located on the US 322 corridor between the NJ Turnpike and 295. The available suite offers a 2,416 SF footprint allowing the user multiple options to configure this modern office space to meet their individual business operation. Be part of one of the most established professional offices in Gloucester County offering a spacious design and ample front and rear parking. As a bonus, these office suites are situated adjacent to Super Wawa and Dunkin Donuts. Ask us about the optional office furniture and work stations that are presently displayed offering a turnkey office operation.