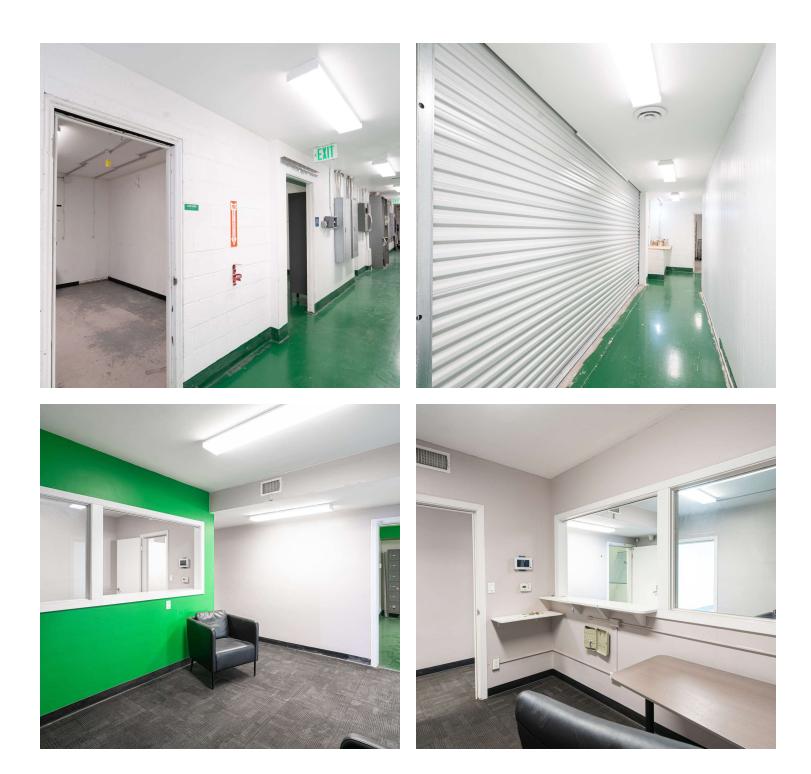

# **PROPERTY PHOTOS**

### **PROPERTY OVERVIEW**

Cannabis Cultivation Warehouse. A 7,200 sq. ft. building on a 18,030 sq. ft. lot. Previous tenant was a city and state licensed cannabis cultivation and nursery business. The property was intensively improved in 2018/2019 and has the certificate of occupancy approved by the city of Long Beach for cultivation saving a new user time and \$\$. Improvements include all new heavy power (800 amp 3 phase), DPS insulated walls, 3 flower rooms, 1 veg room, 1 mother room, drying room, and utility/watering room. Property also has custom rolling trays, a custom vault door for product storage, ADA bathroom, security and camera system, epoxy floors, reception area, and a private office. There is a large gated yard with ample parking + a covered awning area in the rear of the building. There is also an upstairs mezzanine area that can be used for storage that is not included in the square footage. Property is zoned LBIG (General Industrial) and can also be used for many traditional businesses (See link to city website).