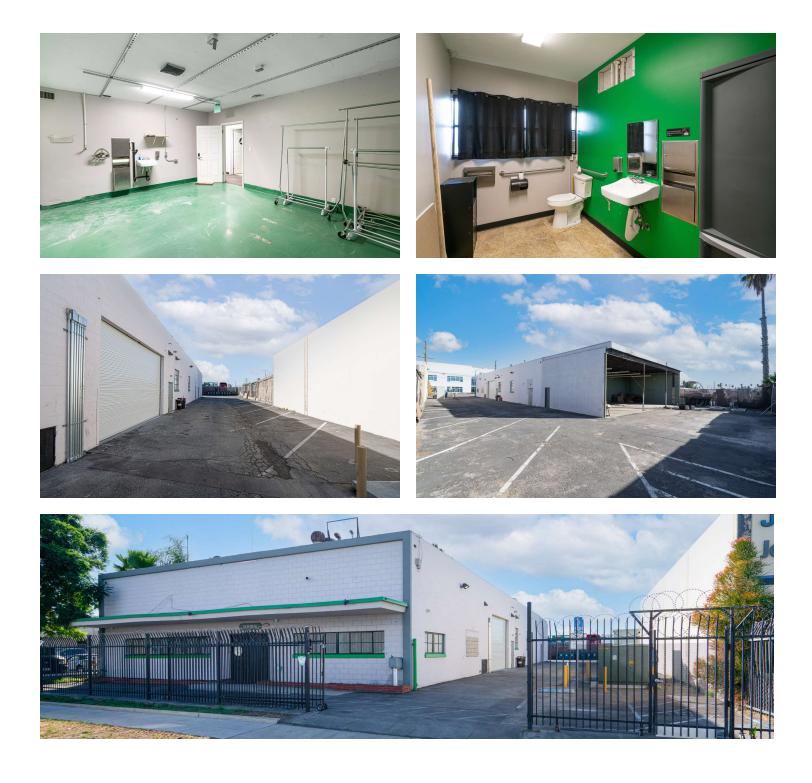

# **PROPERTY PHOTOS**

### **PROPERTY OVERVIEW**

Cannabis Cultivation Warehouse. A 7,200 sq. ft. building on a 18,030 sq. ft. lot. Previous tenant was a city and state licensed cannabis cultivation and nursery business. The property was intensively improved in 2018/2019 and has the certificate of occupancy approved by the city of Long Beach for cultivation saving a new user time and \$\$. Improvements include all new heavy power (800 amp 3 phase), DPS insulated walls, 3 flower rooms, 1 veg room, 1 mother room, drying room, and utility/watering room. Property also has custom rolling trays, a custom vault door for product storage, ADA bathroom, security and camera system, epoxy floors, reception area, and a private office. There is a large gated yard with ample parking + a covered awning area in the rear of the building. There is also an upstairs mezzanine area that can be used for storage that is not included in the square footage. Property is zoned LBIG (General Industrial) and can also be used for many traditional businesses (See link to city website).