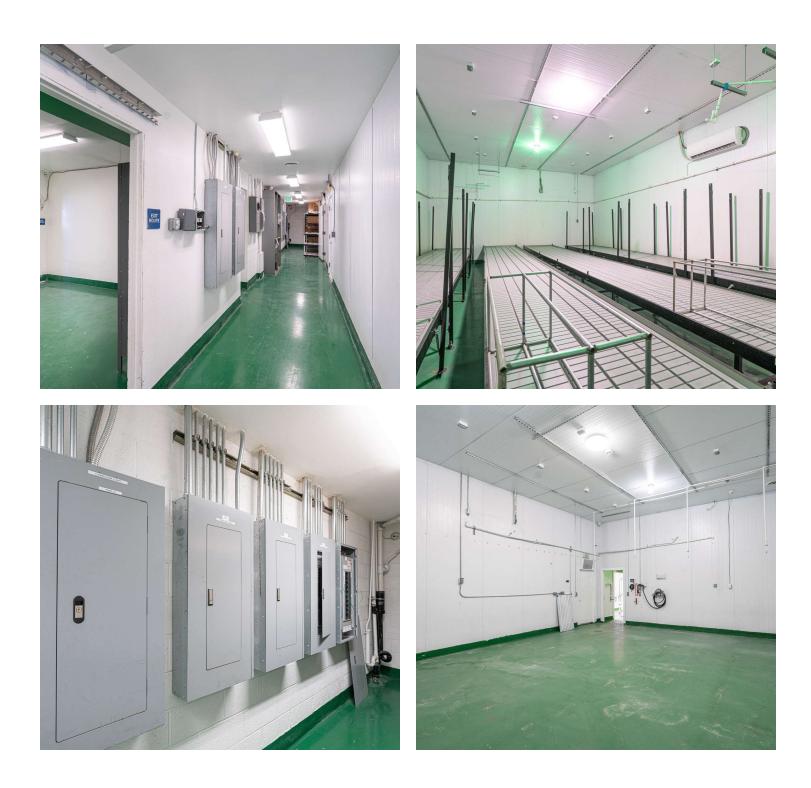

# **PROPERTY PHOTOS**

### **PROPERTY OVERVIEW**

Cannabis Cultivation Warehouse. A 7,200 sq. ft. building on a 18,030 sq. ft. lot. Previous tenant was a city and state licensed cannabis cultivation and nursery business. The property was intensively improved in 2018/2019 and has the certificate of occupancy approved by the city of Long Beach for cultivation saving a new user time and \$\$. Improvements include all new heavy power (800 amp 3 phase), DPS insulated walls, 3 flower rooms, 1 veg room, 1 mother room, drying room, and utility/watering room. Property also has custom rolling trays, a custom vault door for product storage, ADA bathroom, security and camera system, epoxy floors, reception area, and a private office. There is a large gated yard with ample parking + a covered awning area in the rear of the building. There is also an upstairs mezzanine area that can be used for storage that is not included in the square footage. Property is zoned LBIG (General Industrial) and can also be used for many traditional businesses (See link to city website).