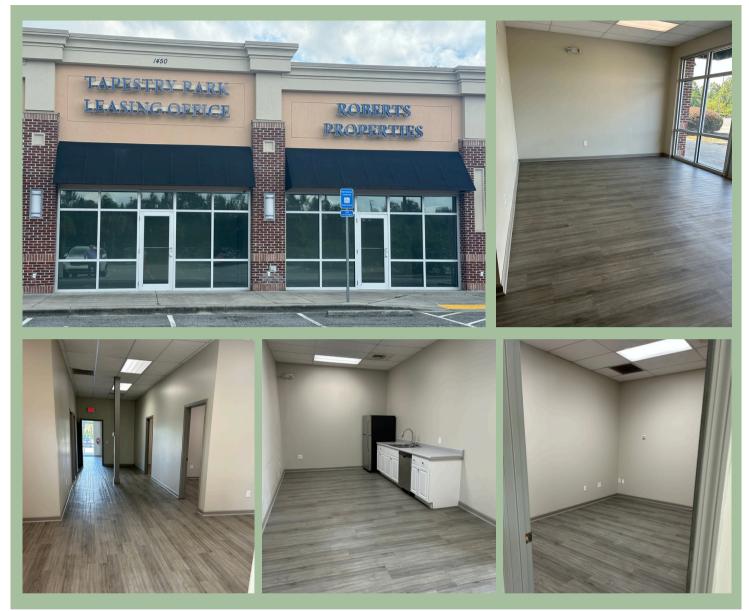

## ABOUT THE PROPERTY

Available for lease on Dean Forest Road, which is 2,400 sq. ft. of office space with retail exposure at 1450 Dean Forest Road in Garden City, GA. The turnkey office unit is ready for immediate occupancy. It includes four private offices, a reception area, a large conference room, a spacious open area suitable for cubicles or workstations, a large break room, and two ADAcompliant restrooms. The unit is conveniently located near Savannah and Pooler, GA, directly across the street from the Southbridge neighborhood and has easy access from Dean Forest Road and I-16. The property is ideally situated in a high-traffic area, perfect for new or existing businesses needing office and/or retail space.

## **PROPERTY IMAGES**

| 2023 AREA DEMOGRAPHICS | 2 MILES | 5 MILES | 10 MILES |
|------------------------|---------|---------|----------|
| POPULATION             | 5,628   | 62,067  | 258,069  |
| AVG. HH INCOME         | \$88.2K | \$73K   | \$74.7K  |
| NO. OF HOUSEHOLDS      | 2,055   | 23,176  | 98,750   |