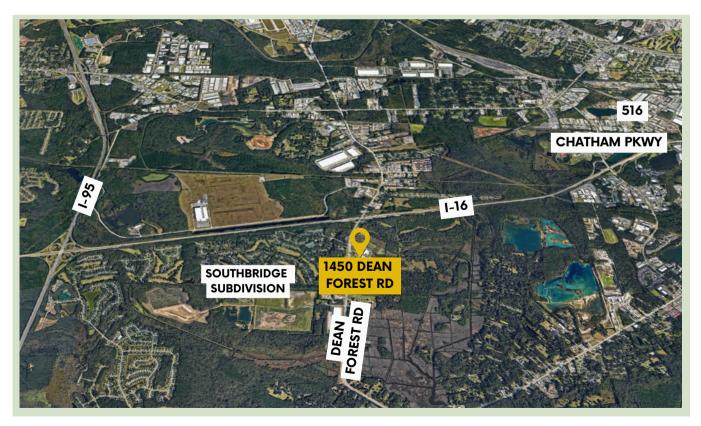

TRAVEL DISTANCES
NILES TO INTERSTATE 16
MILES TO INTERSTATE 95
MILES TO CHATHAM PARKWAY
MILES TO 516
MILES TO SAVANNAH INTERNATIONAL AIRPORT

## LOCATION MAP

DAICOMMERCIAL.COM