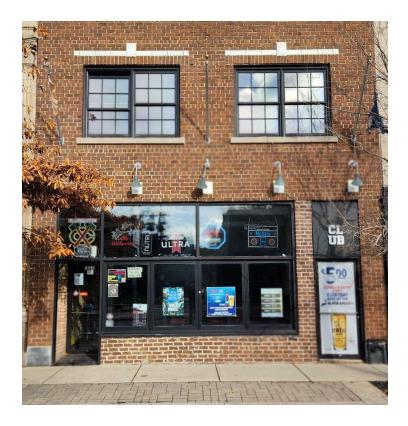

# Two-Story Mixed-Use **Building North Center**

**1938 W IRVING PARK RD** 

Chicago, IL 60613

#### **PROPERTY DESCRIPTION**

Located in the highly sought-after North Center neighborhood, this two-story mixed-use building offers an exceptional opportunity for investors and business owners. The ground floor is fully built out as a tavern, complete with all furniture, fixtures, and equipment in place, making it a turnkey operation for a new owner. All necessary liquor licenses and other in-place permits are included in the sale, ensuring a smooth transition for the next business venture. The ground floor space features a spacious, wellmaintained layout with high ceilings, large windows, and ample natural light, providing a welcoming atmosphere for both patrons and tenants. The second floor presents the potential for residential or commercial use, offering great flexibility to suit a variety of needs.

#### **PROPERTY HIGHLIGHTS**

- Mixed-Use Building in Chicago's North Center Neighborhood
- Fully built-out tavern on the ground floor
- Liquor license and all necessary permits included, allowing for immediate operation
- North Center neighborhood, known for its local businesses and dining scene
- Surrounded by a variety of popular restaurants, cafes, and retail shops