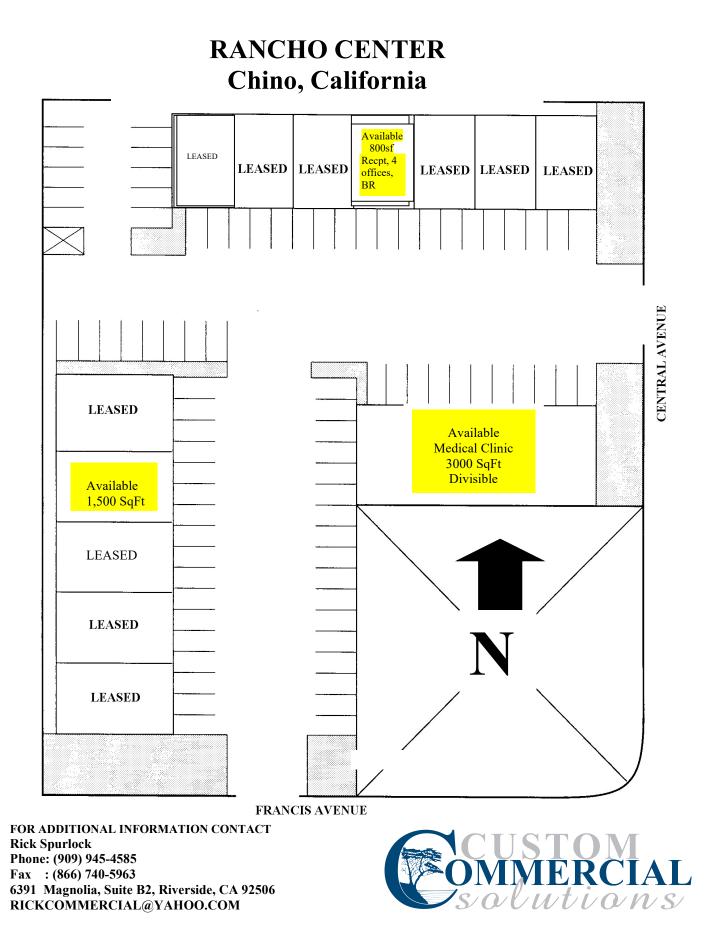

## 800-3,000 Sq Ft FOR LEASE RANCHO CENTER, CHINO CA

Professional Medical Office & Retail Space Available NWC CENTRAL and FRANCIS

Available at: 11686 Central 3000 sf & 11692 Central 800 sf 5268 Francis Ave, 1500sf in Chino CA

- Monument Sign Space Available on Central Avenue
- Traffic Count 30,000 cars per day
- Medical Office suite available 3000sf, Full build out can be divided.
- Easy access to 60 and 10 freeways.
- Most Competitive lease rates in Chino, NOT A TRIPLE NET LEASE !!!
- Area Master planned for Professional Office and Retail

FOR ADDITIONAL INFORMATION CONTACT Rick Spurlock – BRE# 02019839 Phone: (909) 229-4487 Fax : 866-740-5963

The information contained herein has been obtained from sources we deem reliable. While we have no reason to doubt its accuracy, we do not guarantee it.