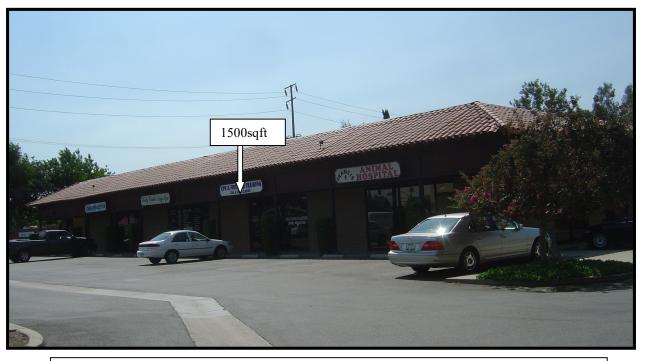

## 800-3,000 Sq Ft FOR LEASE RANCHO CENTER, CHINO CA

Professional Medical Office & Retail Space Available NWC CENTRAL and FRANCIS

Available at: 11686 Central 3000 sf & 11692 Central 800 sf 5268 Francis Ave, 1500sf in Chino CA