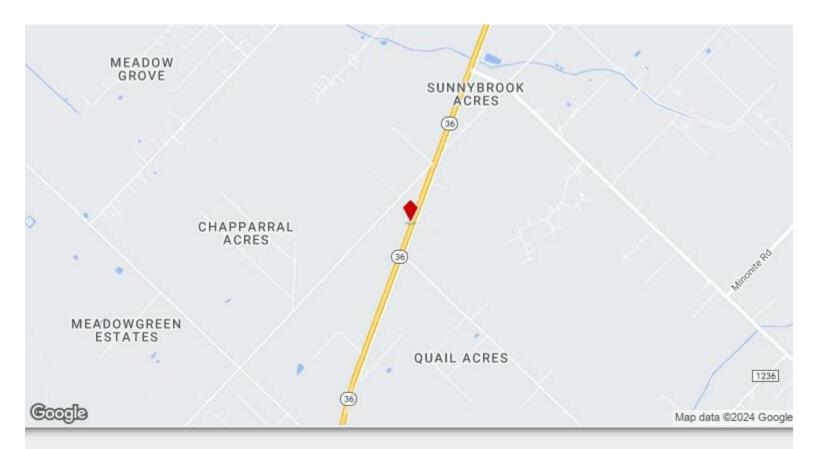

#### **9210 Highway 36** 9210 Highway 36, Needville, TX 77461

Ty Coburn TSC Ventures 987 Richter Rd,Inez, TX 77968 tycoburn@tscventuresllc.com (281) 450-3911

| Rental Rate:            | \$12.00 - \$15.96 /SF/YR |
|-------------------------|--------------------------|
| Property Type:          | Flex                     |
| Property Subtype:       | Showroom                 |
| Building Class:         | В                        |
| Rentable Building Area: | 24,000 SF                |
| Year Built:             | 2020                     |
| Rental Rate Mo:         | \$1.33 /SF/MO            |

# 9210 Highway 36

\$12.00 - \$15.96 /SF/YR

GREAT LOCATION!! 24,000 SF of Flex Space 1500-4500 SF spaces available Rates shown are inclusive of estimated taxes and other expenses related to NNN Office Warehouse property available in expanding market on a major thoroughfare between Rosenberg and Needville Close to Spur 10 and the new Dollar Tree Distribution Center Perfect for office, warehouse, retail, light manufacturing, workshop, gym, dance/cheer Property Type: Flex Building Class: B Rentable Building Area: 24,000 SF Year Built: 2021...

#### 9210 Highway 36, Needville, TX 77461

GREAT LOCATION!! 24,000 SF of Flex Space 1500-4500 SF spaces available Rates shown are inclusive of estimated taxes and other expenses related to NNN Office Warehouse property available in expanding market on a major thoroughfare between Rosenberg and Needville Close to Spur 10 and the new Dollar Tree Distribution Center Perfect for office, warehouse, retail, light manufacturing, workshop, gym, dance/cheer Property Type: Flex Building Class: B Rentable Building Area: 24,000 SF Year Built: 2021