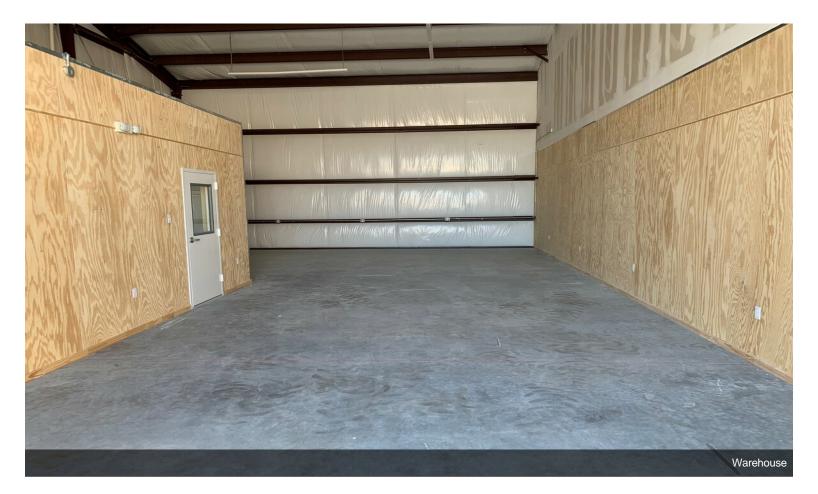

# 9210 Highway 36

\$12.00 - \$15.96 /SF/YR

GREAT LOCATION!! 24,000 SF of Flex Space 1500-4500 SF spaces available Rates shown are inclusive of estimated taxes and other expenses related to NNN Office Warehouse property available in expanding market on a major thoroughfare between Rosenberg and Needville Close to Spur 10 and the new Dollar Tree Distribution Center Perfect for office, warehouse, retail, light manufacturing, workshop, gym, dance/cheer Property Type: Flex Building Class: B Rentable Building Area: 24,000 SF Year Built: 2021...

#### 9210 Highway 36, Needville, TX 77461

GREAT LOCATION!! 24,000 SF of Flex Space 1500-4500 SF spaces available Rates shown are inclusive of estimated taxes and other expenses related to NNN Office Warehouse property available in expanding market on a major thoroughfare between Rosenberg and Needville Close to Spur 10 and the new Dollar Tree Distribution Center Perfect for office, warehouse, retail, light manufacturing, workshop, gym, dance/cheer Property Type: Flex Building Class: B Rentable Building Area: 24,000 SF Year Built: 2021