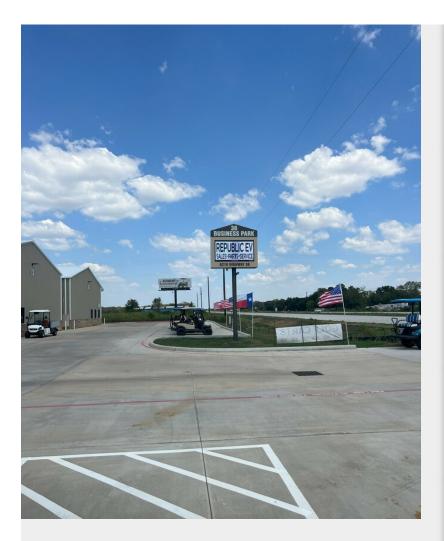

# 9210 Highway 36

\$12.00 - \$15.96 /SF/YR

GREAT LOCATION!! 24,000 SF of Flex Space 1500-4500 SF spaces available Rates shown are inclusive of estimated taxes and other expenses related to NNN Office Warehouse property available in expanding market on a major thoroughfare between Rosenberg and Needville Close to Spur 10 and the new Dollar Tree Distribution Center Perfect for office, warehouse, retail, light manufacturing, workshop, gym, dance/cheer Property Type: Flex Building Class: B Rentable Building Area: 24,000 SF Year Built: 2021...

#### 9210 Highway 36, Needville, TX 77461

GREAT LOCATION!! 24,000 SF of Flex Space 1500-4500 SF spaces available Rates shown are inclusive of estimated taxes and other expenses related to NNN Office Warehouse property available in expanding market on a major thoroughfare between Rosenberg and Needville Close to Spur 10 and the new Dollar Tree Distribution Center Perfect for office, warehouse, retail, light manufacturing, workshop, gym, dance/cheer Property Type: Flex Building Class: B Rentable Building Area: 24,000 SF Year Built: 2021

#### Major Tenant Information

| Tenant               | SF Occupied | Lease Expired |
|----------------------|-------------|---------------|
| Dream Builder        | -           |               |
| Needville ACE        | -           |               |
| Republic EV          | -           |               |
| Texas Finesse        | -           |               |
| Trident Construction | -           |               |
|                      |             |               |