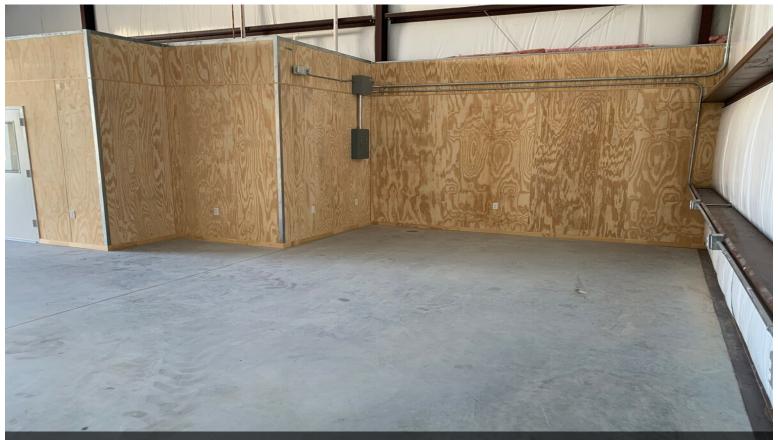

# 9210 Highway 36

\$12.00 - \$15.96 /SF/YR

GREAT LOCATION!! 24,000 SF of Flex Space 1500-4500 SF spaces available Rates shown are inclusive of estimated taxes and other expenses related to NNN Office Warehouse property available in expanding market on a major thoroughfare between Rosenberg and Needville Close to Spur 10 and the new Dollar Tree Distribution Center Perfect for office, warehouse, retail, light manufacturing, workshop, gym, dance/cheer Property Type: Flex Building Class: B Rentable Building Area: 24,000 SF Year Built: 2021...

#### 9210 Highway 36, Needville, TX 77461

GREAT LOCATION!! 24,000 SF of Flex Space 1500-4500 SF spaces available Rates shown are inclusive of estimated taxes and other expenses related to NNN Office Warehouse property available in expanding market on a major thoroughfare between Rosenberg and Needville Close to Spur 10 and the new Dollar Tree Distribution Center Perfect for office, warehouse, retail, light manufacturing, workshop, gym, dance/cheer Property Type: Flex Building Class: B Rentable Building Area: 24,000 SF Year Built: 2021