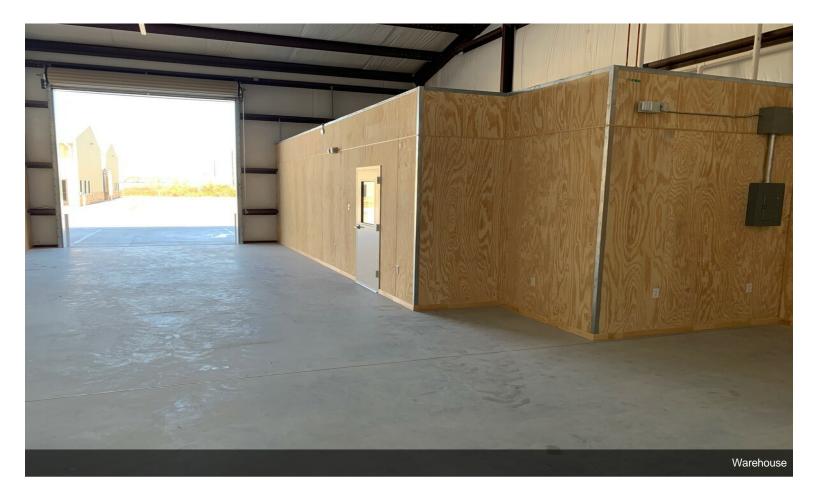

# 9210 Highway 36

\$12.00 - \$15.96 /SF/YR

GREAT LOCATION!! 24,000 SF of Flex Space 1500-4500 SF spaces available Rates shown are inclusive of estimated taxes and other expenses related to NNN Office Warehouse property available in expanding market on a major thoroughfare between Rosenberg and Needville Close to Spur 10 and the new Dollar Tree Distribution Center Perfect for office, warehouse, retail, light manufacturing, workshop, gym, dance/cheer Property Type: Flex Building Class: B Rentable Building Area: 24,000 SF Year Built: 2021...

#### 9210 Highway 36, Needville, TX 77461

GREAT LOCATION!! 24,000 SF of Flex Space 1500-4500 SF spaces available Rates shown are inclusive of estimated taxes and other expenses related to NNN Office Warehouse property available in expanding market on a major thoroughfare between Rosenberg and Needville Close to Spur 10 and the new Dollar Tree Distribution Center Perfect for office, warehouse, retail, light manufacturing, workshop, gym, dance/cheer Property Type: Flex Building Class: B Rentable Building Area: 24,000 SF Year Built: 2021