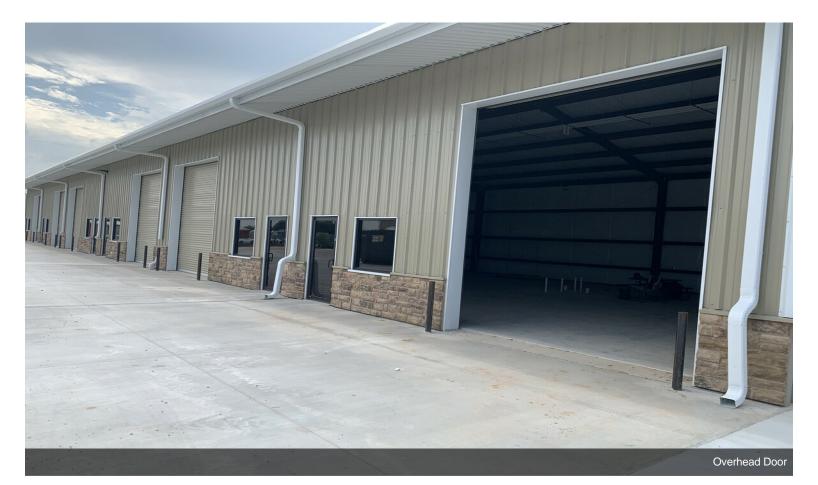

# 9210 Highway 36

\$12.00 - \$15.96 /SF/YR

GREAT LOCATION!! 24,000 SF of Flex Space 1500-4500 SF spaces available Rates shown are inclusive of estimated taxes and other expenses related to NNN Office Warehouse property available in expanding market on a major thoroughfare between Rosenberg and Needville Close to Spur 10 and the new Dollar Tree Distribution Center Perfect for office, warehouse, retail, light manufacturing, workshop, gym, dance/cheer Property Type: Flex Building Class: B Rentable Building Area: 24,000 SF Year Built: 2021...

#### 9210 Highway 36, Needville, TX 77461

GREAT LOCATION!! 24,000 SF of Flex Space 1500-4500 SF spaces available Rates shown are inclusive of estimated taxes and other expenses related to NNN Office Warehouse property available in expanding market on a major thoroughfare between Rosenberg and Needville Close to Spur 10 and the new Dollar Tree Distribution Center Perfect for office, warehouse, retail, light manufacturing, workshop, gym, dance/cheer Property Type: Flex Building Class: B Rentable Building Area: 24,000 SF Year Built: 2021