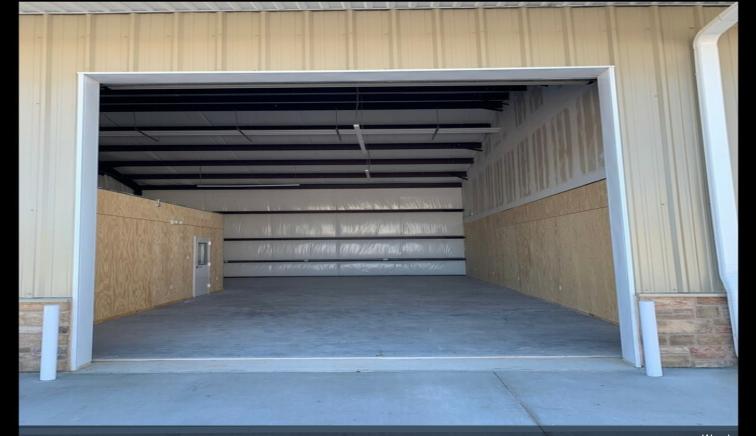

# 9210 Highway 36

\$12.00 - \$15.96 /SF/YR

GREAT LOCATION!! 24,000 SF of Flex Space 1500-4500 SF spaces available Rates shown are inclusive of estimated taxes and other expenses related to NNN Office Warehouse property available in expanding market on a major thoroughfare between Rosenberg and Needville Close to Spur 10 and the new Dollar Tree Distribution Center Perfect for office, warehouse, retail, light manufacturing, workshop, gym, dance/cheer Property Type: Flex Building Class: B Rentable Building Area: 24,000 SF Year Built: 2021...

#### 9210 Highway 36, Needville, TX 77461

GREAT LOCATION!! 24,000 SF of Flex Space 1500-4500 SF spaces available Rates shown are inclusive of estimated taxes and other expenses related to NNN Office Warehouse property available in expanding market on a major thoroughfare between Rosenberg and Needville Close to Spur 10 and the new Dollar Tree Distribution Center Perfect for office, warehouse, retail, light manufacturing, workshop, gym, dance/cheer Property Type: Flex Building Class: B Rentable Building Area: 24,000 SF Year Built: 2021