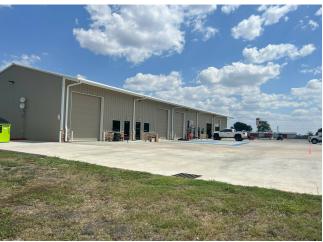

# 9210 Highway 36

\$12.00 - \$15.96 /SF/YR

GREAT LOCATION!! 24,000 SF of Flex Space 1500-4500 SF spaces available Rates shown are inclusive of estimated taxes and other expenses related to NNN Office Warehouse property available in expanding market on a major thoroughfare between Rosenberg and Needville Close to Spur 10 and the new Dollar Tree Distribution Center Perfect for office, warehouse, retail, light manufacturing, workshop, gym, dance/cheer Property Type: Flex Building Class: B Rentable Building Area: 24,000 SF Year Built: 2021...

#### 9210 Highway 36, Needville, TX 77461

GREAT LOCATION!! 24,000 SF of Flex Space 1500-4500 SF spaces available Rates shown are inclusive of estimated taxes and other expenses related to NNN Office Warehouse property available in expanding market on a major thoroughfare between Rosenberg and Needville Close to Spur 10 and the new Dollar Tree Distribution Center Perfect for office, warehouse, retail, light manufacturing, workshop, gym, dance/cheer Property Type: Flex Building Class: B Rentable Building Area: 24,000 SF Year Built: 2021