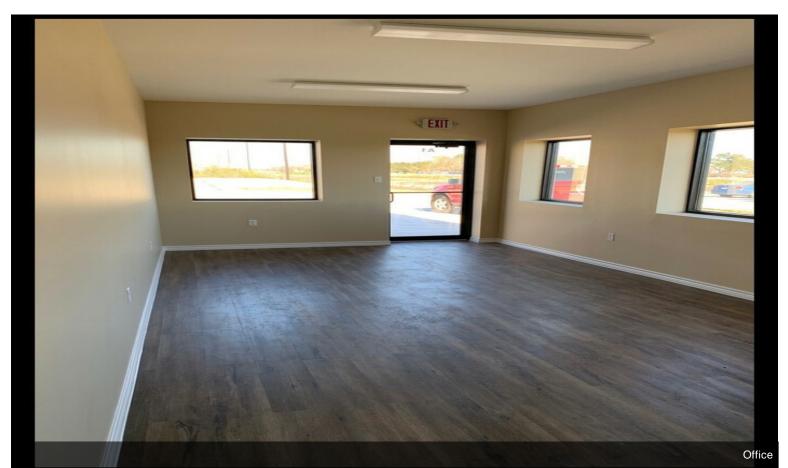

# 9210 Highway 36

\$12.00 - \$15.96 /SF/YR

GREAT LOCATION!! 24,000 SF of Flex Space 1500-4500 SF spaces available Rates shown are inclusive of estimated taxes and other expenses related to NNN Office Warehouse property available in expanding market on a major thoroughfare between Rosenberg and Needville Close to Spur 10 and the new Dollar Tree Distribution Center Perfect for office, warehouse, retail, light manufacturing, workshop, gym, dance/cheer Property Type: Flex Building Class: B Rentable Building Area: 24,000 SF Year Built: 2021...

#### 9210 Highway 36, Needville, TX 77461

GREAT LOCATION!! 24,000 SF of Flex Space 1500-4500 SF spaces available Rates shown are inclusive of estimated taxes and other expenses related to NNN Office Warehouse property available in expanding market on a major thoroughfare between Rosenberg and Needville Close to Spur 10 and the new Dollar Tree Distribution Center Perfect for office, warehouse, retail, light manufacturing, workshop, gym, dance/cheer Property Type: Flex Building Class: B Rentable Building Area: 24,000 SF Year Built: 2021