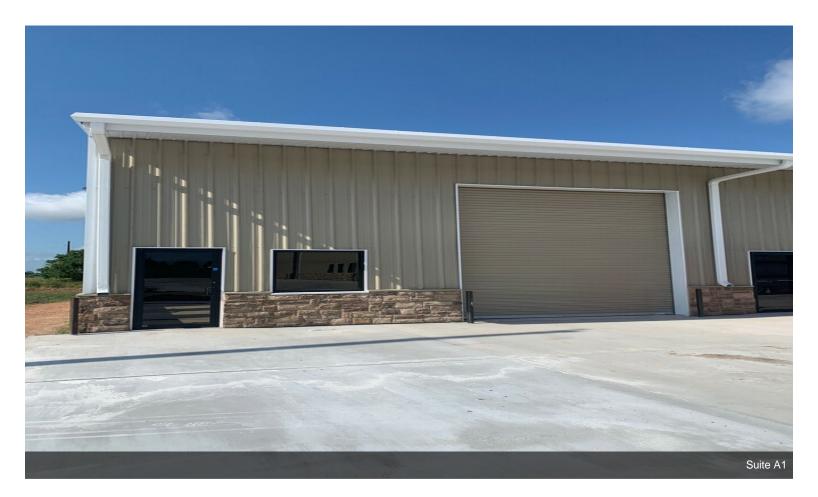

#### 1st Floor Ste A1

|                 | 4 500 05         | Great corner space - Fron |
|-----------------|------------------|---------------------------|
| Space Available | 1,500 SF         | Creat conter space in ton |
| Rental Rate     | \$15.96 /SF/YR   |                           |
| Date Available  | Now              |                           |
| Service Type    | Triple Net (NNN) |                           |
| Office Size     | 350 SF           |                           |
| Space Type      | Relet            |                           |
| Space Use       | Flex             |                           |
| Lease Term      | 1 - 3 Years      |                           |
|                 |                  |                           |