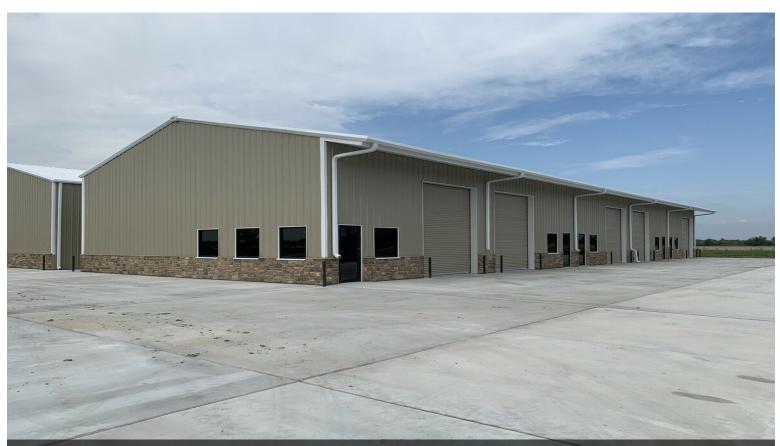

# 9210 Highway 36

\$12.00 - \$15.96 /SF/YR

GREAT LOCATION!! 24,000 SF of Flex Space 1500-4500 SF spaces available Rates shown are inclusive of estimated taxes and other expenses related to NNN Office Warehouse property available in expanding market on a major thoroughfare between Rosenberg and Needville Close to Spur 10 and the new Dollar Tree Distribution Center Perfect for office, warehouse, retail, light manufacturing, workshop, gym, dance/cheer Property Type: Flex Building Class: B Rentable Building Area: 24,000 SF Year Built: 2021...

#### 9210 Highway 36, Needville, TX 77461

GREAT LOCATION!! 24,000 SF of Flex Space 1500-4500 SF spaces available Rates shown are inclusive of estimated taxes and other expenses related to NNN Office Warehouse property available in expanding market on a major thoroughfare between Rosenberg and Needville Close to Spur 10 and the new Dollar Tree Distribution Center Perfect for office, warehouse, retail, light manufacturing, workshop, gym, dance/cheer Property Type: Flex Building Class: B Rentable Building Area: 24,000 SF Year Built: 2021