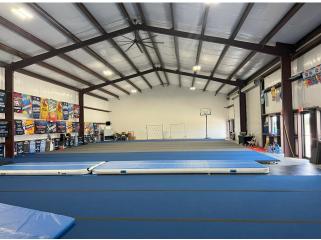

# 9210 Highway 36

\$12.00 - \$15.96 /SF/YR

GREAT LOCATION!! 24,000 SF of Flex Space 1500-4500 SF spaces available Rates shown are inclusive of estimated taxes and other expenses related to NNN Office Warehouse property available in expanding market on a major thoroughfare between Rosenberg and Needville Close to Spur 10 and the new Dollar Tree Distribution Center Perfect for office, warehouse, retail, light manufacturing, workshop, gym, dance/cheer Property Type: Flex Building Class: B Rentable Building Area: 24,000 SF Year Built: 2021...

#### 9210 Highway 36, Needville, TX 77461

GREAT LOCATION!! 24,000 SF of Flex Space 1500-4500 SF spaces available Rates shown are inclusive of estimated taxes and other expenses related to NNN Office Warehouse property available in expanding market on a major thoroughfare between Rosenberg and Needville Close to Spur 10 and the new Dollar Tree Distribution Center Perfect for office, warehouse, retail, light manufacturing, workshop, gym, dance/cheer Property Type: Flex Building Class: B Rentable Building Area: 24,000 SF Year Built: 2021