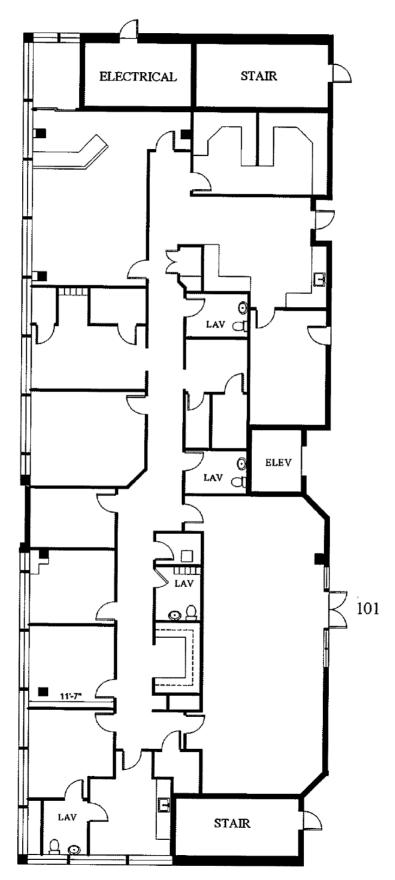

# **FLOOR PLAN**

### Suite 101 • 4,710 Rentable Square Feet

subject to errors, omissions, prior sale or lease, change in price and withdrawal