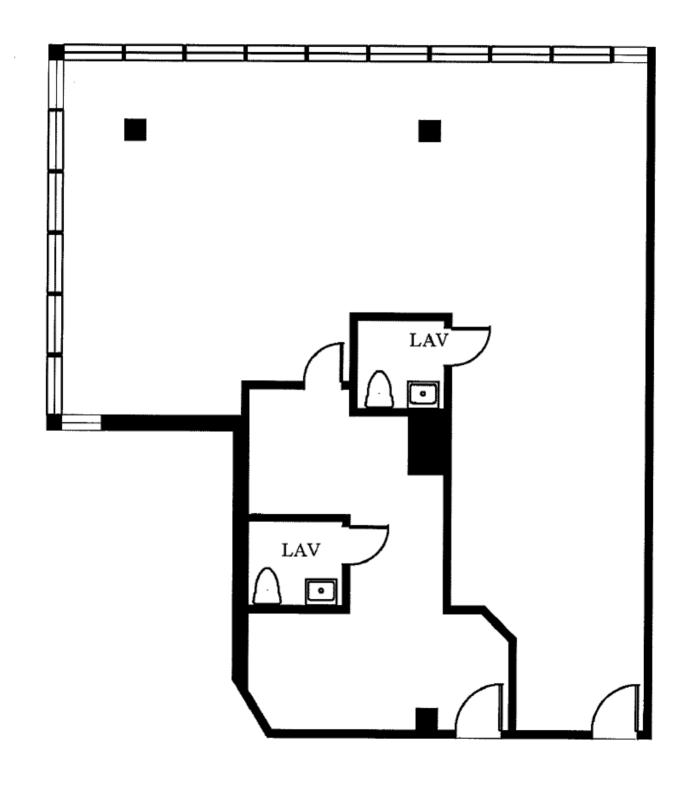

ORMATION**

Minutes to I-95, Florida's Turnpike and Downtown WPB





| Destinations                     | Distance<br>(Miles) | Travel Time |
|----------------------------------|---------------------|-------------|
| Florida's Turnpike               | 0.70                | 1 min       |
| Interstate 95                    | 3                   | 5 mins      |
| Palm Beach International Airport | 3.8                 | 10 mins     |
| Downtown<br>West Palm Beach      | 4                   | 10 mins     |

subject to errors, omissions, prior sale or lease, change in price and withdrawal



# **FLOOR PLAN**

### Suite 101 • 4,710 Rentable Square Feet



subject to errors, omissions, prior sale or lease, change in price and withdrawal





#### **Suite 300 • 2,720 Rentable Square Feet**









#### COMMERCIAL REAL ESTATE SERVICES



BRINGING THE RIGHT PEOPLE TOGETHER AT THE RIGHT TIME.

EXCEPTIONALLY
NETWORKED.
A UNIQUE ADVANTAGE.