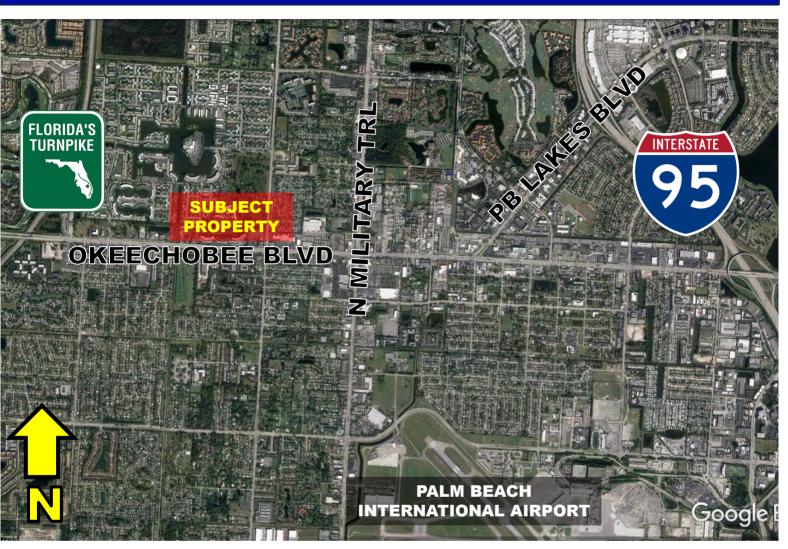

## **LOCATION INFORMATION**

Minutes to I-95, Florida's Turnpike and Downtown WPB

| Destinations                     | Distance<br>(Miles) | Travel Time |
|----------------------------------|---------------------|-------------|
| Florida's Turnpike               | 0.70                | 1 min       |
| Interstate 95                    | 3                   | 5 mins      |
| Palm Beach International Airport | 3.8                 | 10 mins     |
| Downtown<br>West Palm Beach      | 4                   | 10 mins     |