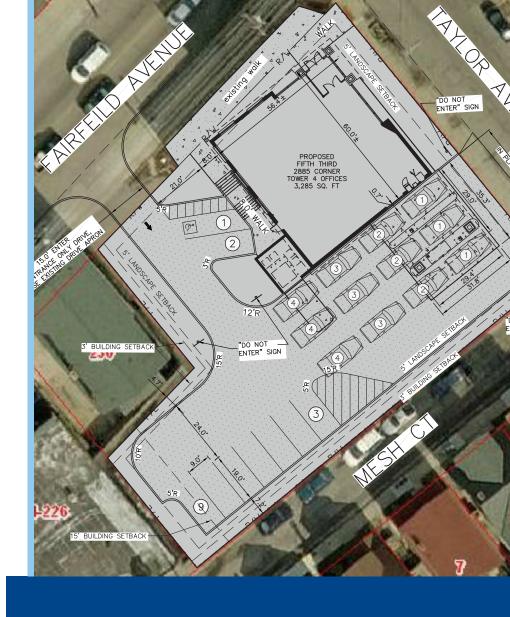

## Floor Plan EXISTING DATA/EQUIP. EXISTING OFFICE EXISTING OFFICE LOBBY REWORK EXISTING EXISTING NEW ACCOUNTS TELLER AREA OFFICE CLOSET STORAGE REVORK EXISTING LOUNGE OFFICE COUPON ROOM EXISTING CONFERENCE EXISTING VAULT REWORK EXISTING STAIRS EXISTING KITCHEN EXISTING RESTROOM STORAGE DRIVE THRU