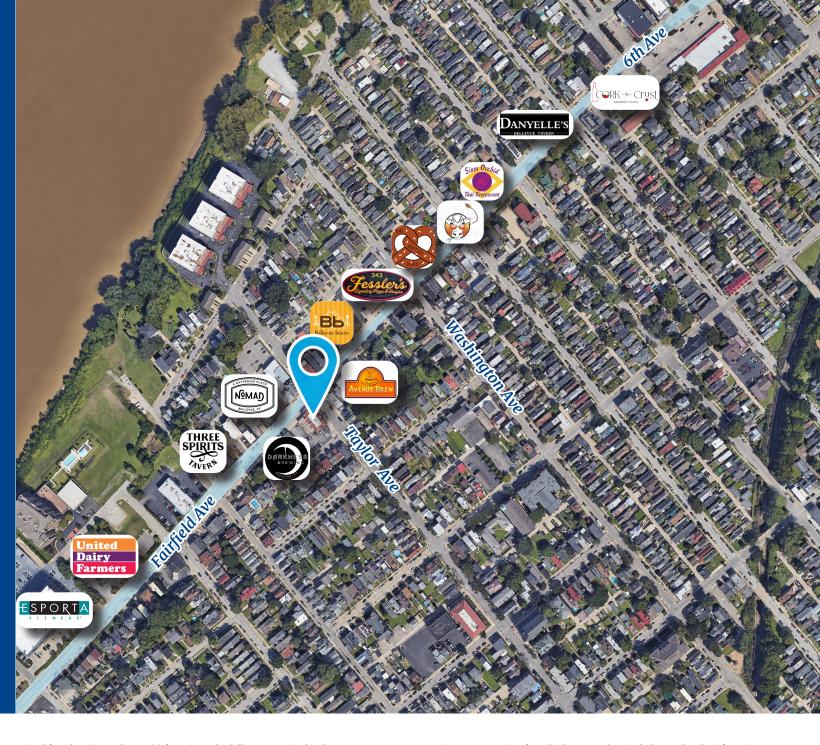

## **Property Highlights**

- First floor retail space in the heart of the revitalized Bellevue corridor
- Dedicated parking in a land locked market
- Potential for a drive-thru
- Façade renovations underway